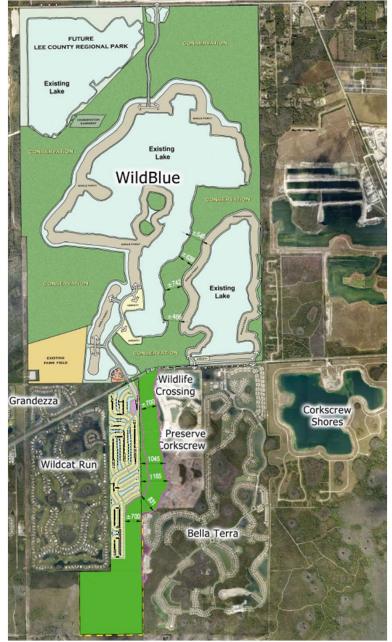

# CORKSCREW CROSSING PD AMENDMENT (F.K.A. MONTE CRISTO PD)

Village of Estero Planning and Zoning Board Information Meeting June 30, 2015















### **APPROVED MASTER PLAN**



Civil Engineers • Land Surveyors • Planners • Landscape Architects

# **PROPOSED MASTER PLAN**





# **CORRIDOR EXHIBIT**





# **DRAFT CORRIDOR EXHIBIT**



# COLOR RENDERING









## SITE SUMMARY

### <u>APPROVED</u>

396 +/- Acres

231 +/- Acres

165 +/- Acres

724

| Total Site       |
|------------------|
| Units            |
| Preserve         |
| Development Area |

#### Types of Dwelling Units

Single Family Multi-Family Townhouse

### <u>PROPOSED</u> 396 +/- Acres 625 218 +/- Acres 178 +/- Acres

Single Family Multi-Family Townhouse Two-Family Attached Single Family Zero Lot Line