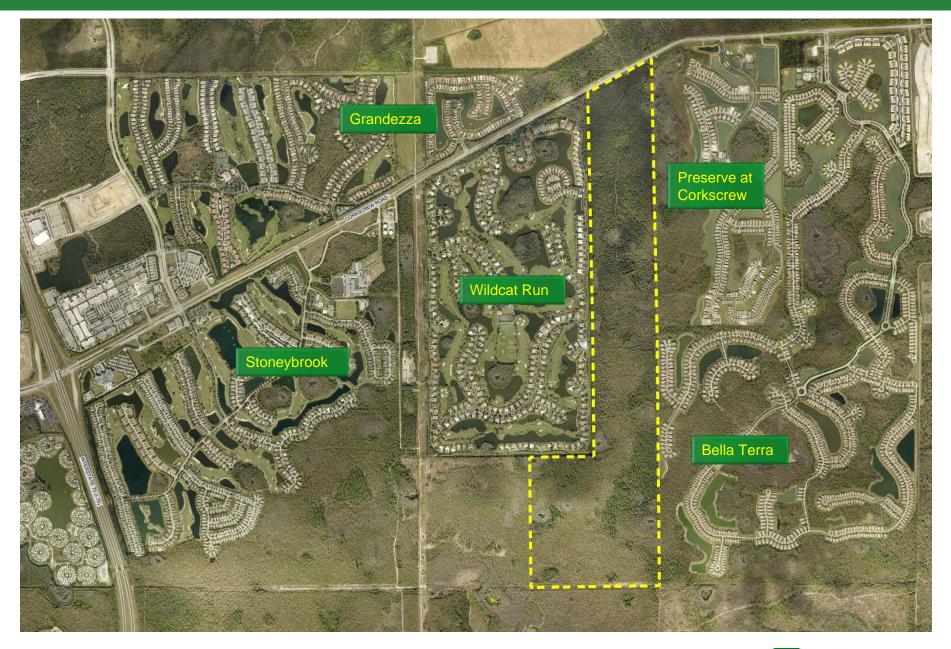

# CORKSCREW CROSSING PD AMENDMENT (F.K.A. MONTE CRISTO PD)

Village of Estero Planning and Zoning Board Information Meeting June 30, 2015