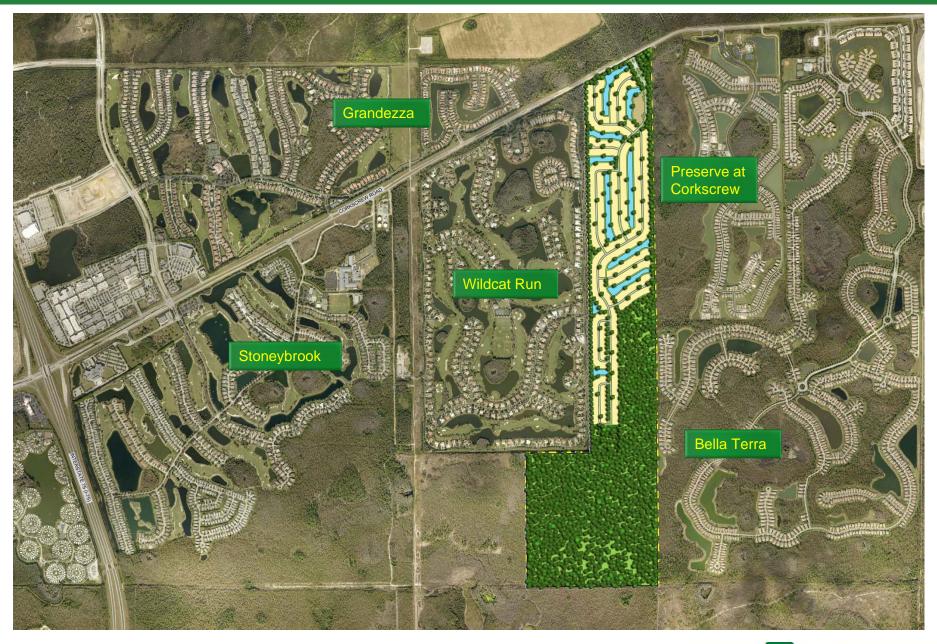

# CORKSCREW CROSSING PD AMENDMENT (F.K.A. MONTE CRISTO PD)

Village of Estero Planning and Zoning Board Information Meeting June 30, 2015















### **APPROVED MASTER PLAN**



Civil Engineers • Land Surveyors • Planners • Landscape Architects

# **PROPOSED MASTER PLAN**





# **CORRIDOR EXHIBIT**





# **DRAFT CORRIDOR EXHIBIT**



# COLOR RENDERING









## SITE SUMMARY

### <u>APPROVED</u>

396 +/- Acres

231 +/- Acres

165 +/- Acres

724

| Total Site       |
|------------------|
| Units            |
| Preserve         |
| Development Area |

#### Types of Dwelling Units

Single Family Multi-Family Townhouse

### <u>PROPOSED</u> 396 +/- Acres 625 218 +/- Acres 178 +/- Acres

Single Family Multi-Family Townhouse Two-Family Attached Single Family Zero Lot Line