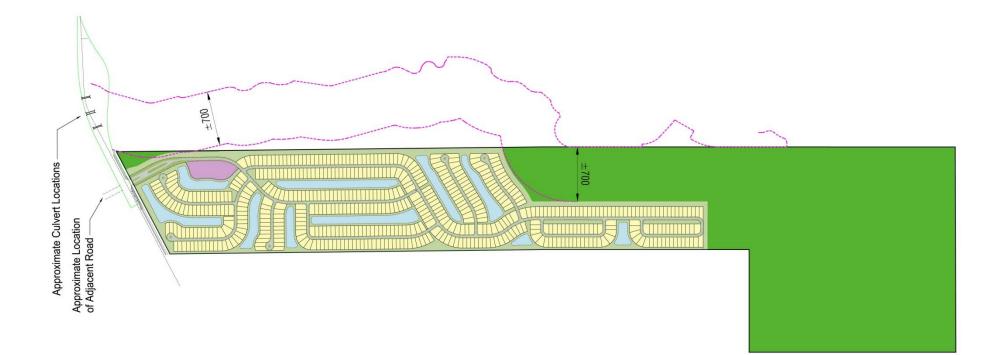

# CORKSCREW CROSSING PD AMENDMENT (F.K.A. MONTE CRISTO PD)

Village of Estero Planning and Zoning Board Information Meeting June 30, 2015















### **APPROVED MASTER PLAN**



Civil Engineers • Land Surveyors • Planners • Landscape Architects

# **PROPOSED MASTER PLAN**





# **CORRIDOR EXHIBIT**





# **DRAFT CORRIDOR EXHIBIT**



# COLOR RENDERING









## SITE SUMMARY

### <u>APPROVED</u>

396 +/- Acres

231 +/- Acres

165 +/- Acres

724

| Total Site       |
|------------------|
| Units            |
| Preserve         |
| Development Area |

#### Types of Dwelling Units

Single Family Multi-Family Townhouse

### <u>PROPOSED</u> 396 +/- Acres 625 218 +/- Acres 178 +/- Acres

Single Family Multi-Family Townhouse Two-Family Attached Single Family Zero Lot Line