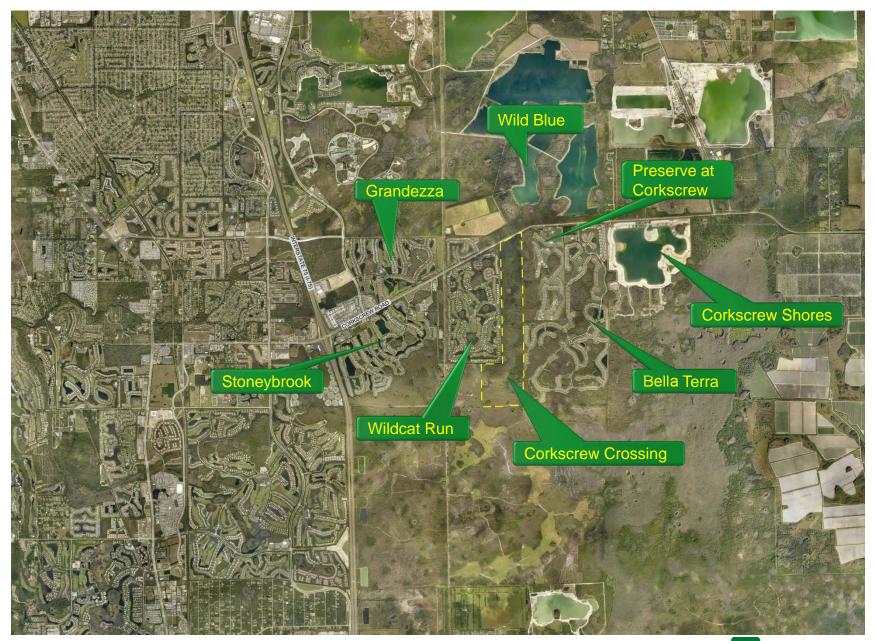

# CORKSCREW CROSSING PD AMENDMENT (F.K.A. MONTE CRISTO PD)

Village of Estero Planning and Zoning Board Information Meeting June 30, 2015