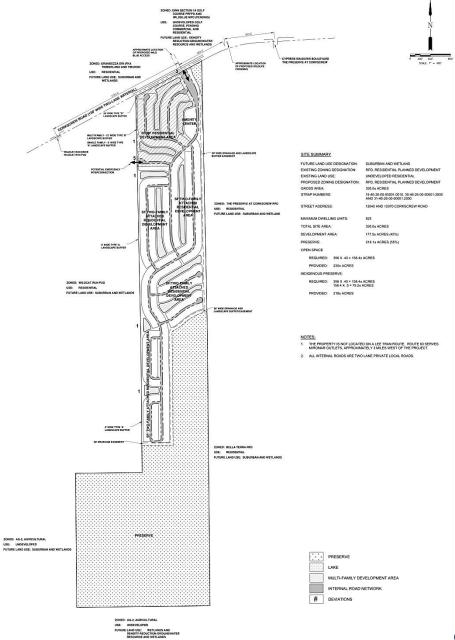

### **APPROVED MASTER PLAN**

Civil Engineers • Land Surveyors • Planners • Landscape Architects

## SITE SUMMARY

### <u>APPROVED</u>

396 +/- Acres

231 +/- Acres

165 +/- Acres

724

| Total Site       |
|------------------|
| Units            |
| Preserve         |
| Development Area |

#### Types of Dwelling Units

Single Family Multi-Family Townhouse