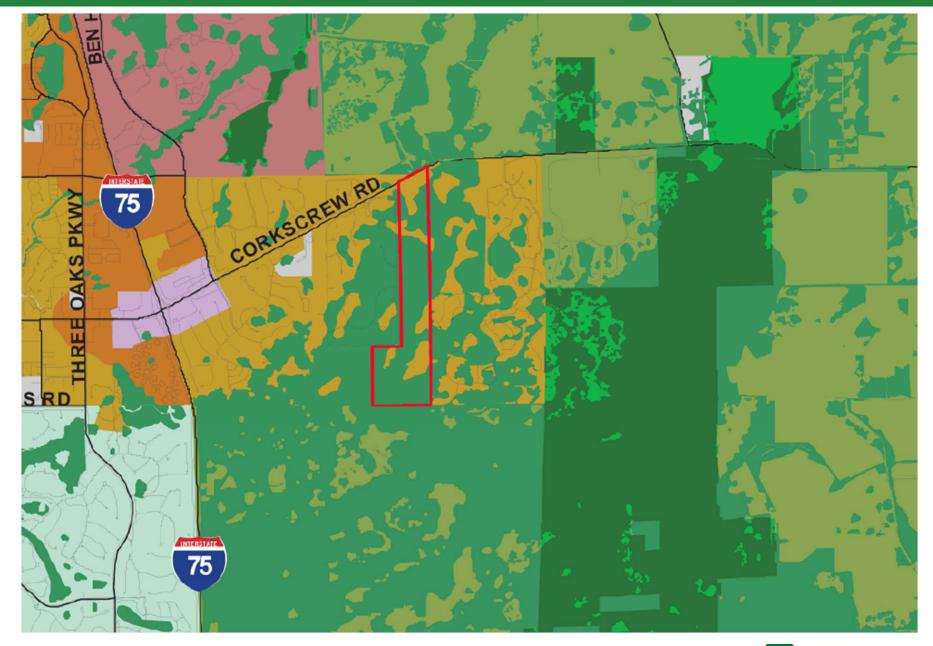

# CORKSCREW CROSSING PD AMENDMENT (F.K.A. MONTE CRISTO PD)

Village of Estero Planning and Zoning Board Information Meeting June 30, 2015















### **APPROVED MASTER PLAN**



Civil Engineers • Land Surveyors • Planners • Landscape Architects

# **PROPOSED MASTER PLAN**





# **CORRIDOR EXHIBIT**





# **DRAFT CORRIDOR EXHIBIT**



# COLOR RENDERING









## SITE SUMMARY

### <u>APPROVED</u>

396 +/- Acres

231 +/- Acres

165 +/- Acres

724

| Total Site       |
|------------------|
| Units            |
| Preserve         |
| Development Area |

#### Types of Dwelling Units

Single Family Multi-Family Townhouse

### <u>PROPOSED</u> 396 +/- Acres 625 218 +/- Acres 178 +/- Acres

Single Family Multi-Family Townhouse Two-Family Attached Single Family Zero Lot Line