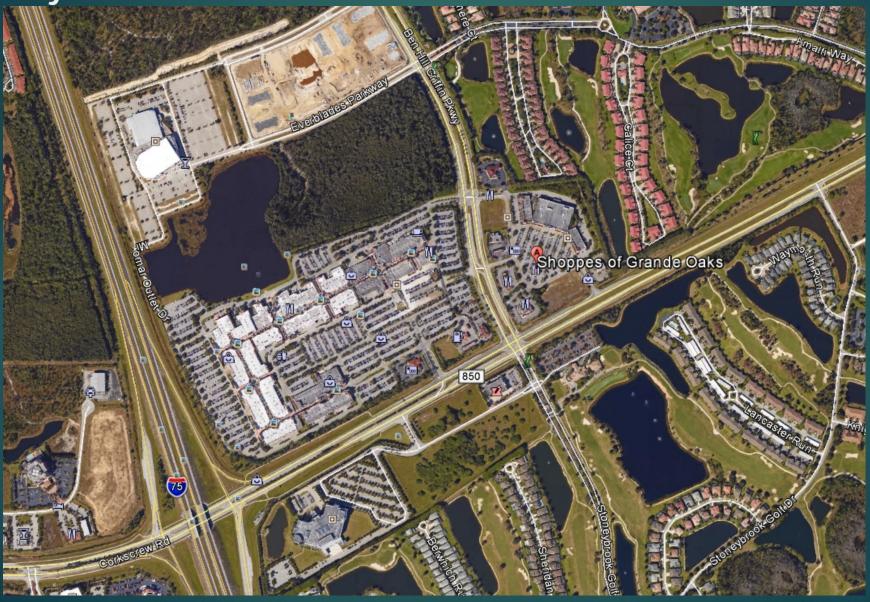

# Dunkin Donuts/Valvoline

20290 GRANDE OAK SHOPPES BOULEVARD



# Project Location



# Project Aerial



### Site Plan



Landscape Plan



### Site Data

### EXISTING SITE NOTES:

- 1. ADDRESS: 20290 GRANDE OAK SHOPPES BLVD., ESTERO, FL. 33928
- 2. STRAP: 254625E4200000020
- 3. ZONING: MPD
- 4. FLOOD ZONE: SUBJECT PROPERTY LIES IN ZONE X PER FEDERAL INSURANCE RATE MAP NUMBER 12071C0584F EFFECTIVE DATE 8/28/2008
- 5. CLASSIFICATION / DOR CODE: VACANT COMMERCIAL / 10
- 6. AREA: 48422 S.F OR 1.11 AC.
- 7. LOT 2 OF THE SHOPPES OF GRANDE OAK, ACCORDING TO THE PLAT THEREOF RECORDED IN PLAT BOOK 69, PAGE 31, OF THE PUBLIC RECORDS OF LEE COUNTY, FLORIDA.

### PROPOSED SITE NOTES:

- 1. CONSTRUCTION SCHEDULE: 2016-2017
- 2. LAND USE: COMMERCIAL
- 3. ZONING: MPD
- 4. SETBACKS: FRONT (R.O.W.)= 25', SIDE= 15', REAR= 15'
- 5. BUFFERS: FRONT= 25', SIDE= 15' (R.O.W.) 5', REAR= 15' & 2