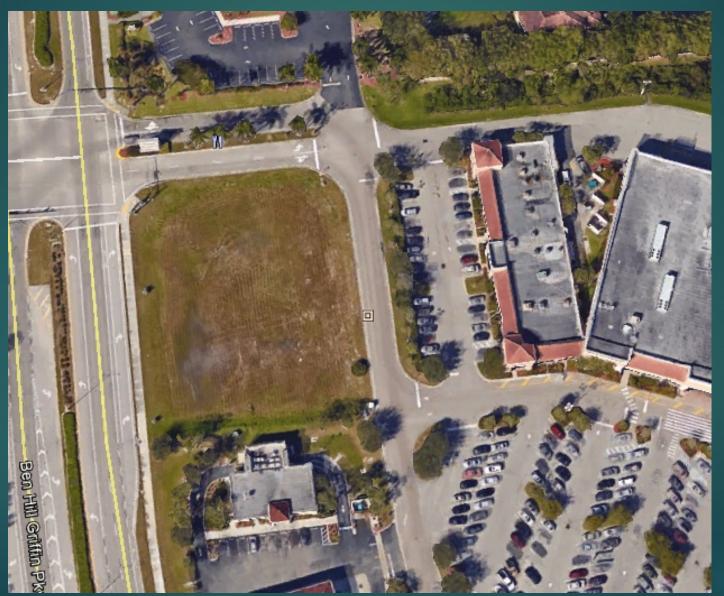

# Dunkin Donuts/Valvoline

20290 GRANDE OAK SHOPPES BOULEVARD



# Project Location



# Project Aerial



### Site Plan



Landscape Plan



### Site Data

### EXISTING SITE NOTES:

- 1. ADDRESS: 20290 GRANDE OAK SHOPPES BLVD., ESTERO, FL. 33928
- 2. STRAP: 254625E4200000020
- 3. ZONING: MPD
- 4. FLOOD ZONE: SUBJECT PROPERTY LIES IN ZONE X PER FEDERAL INSURANCE RATE MAP NUMBER 12071C0584F EFFECTIVE DATE 8/28/2008
- 5. CLASSIFICATION / DOR CODE: VACANT COMMERCIAL / 10
- 6. AREA: 48422 S.F OR 1.11 AC.
- 7. LOT 2 OF THE SHOPPES OF GRANDE OAK, ACCORDING TO THE PLAT THEREOF RECORDED IN PLAT BOOK 69, PAGE 31, OF THE PUBLIC RECORDS OF LEE COUNTY, FLORIDA.

### PROPOSED SITE NOTES:

- 1. CONSTRUCTION SCHEDULE: 2016-2017
- 2. LAND USE: COMMERCIAL
- 3. ZONING: MPD
- 4. SETBACKS: FRONT (R.O.W.)= 25', SIDE= 15', REAR= 15'
- 5. BUFFERS: FRONT= 25', SIDE= 15' (R.O.W.) 5', REAR= 15' & 25'
- PARKING REQUIRE