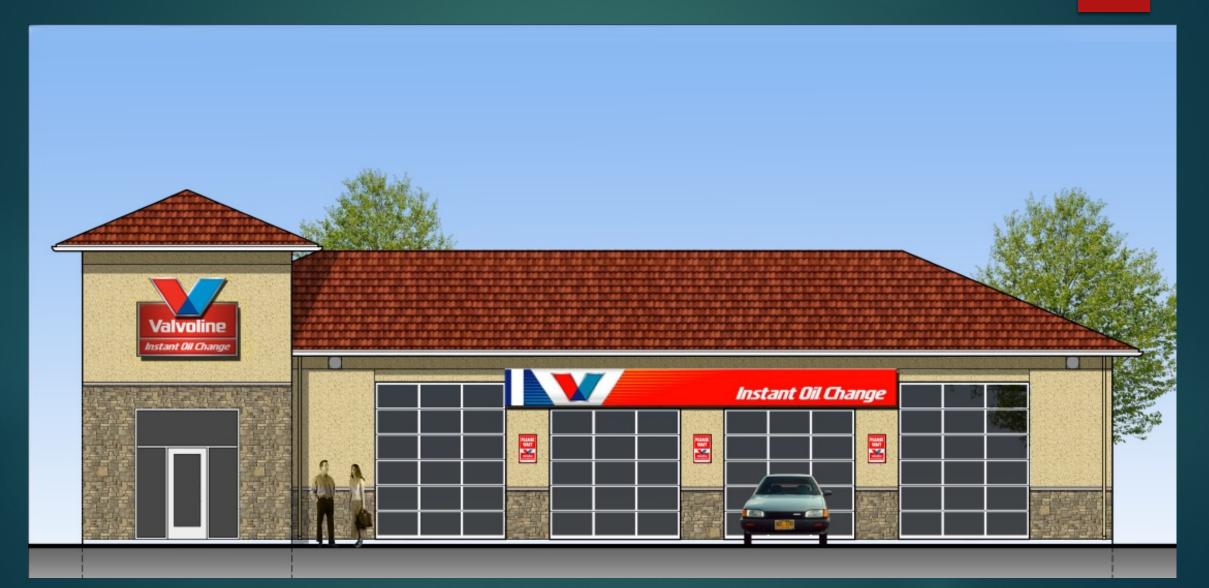

ACCOMMODATE TWO CARS PER SERVICE BAY OR FIVE STACKING SPACES PER SITE, WHICHEVER IS GREATER. EACH SERVICE BAY MAY COUNT AS ONE STACKING SPACE.

7. PARKING PROVIDED: 29 SPACES W/ 3 H.C. PARKING SPACES

### BUILDING NOTES:

- 1. NUMBER OF FLOORS: 1
- 2. FLOOR ELEVATIONS: SEE PAVING, GRADING, AND DRAINAGE PLAN
- 3. USE OF STRUCTURES: RESTAURANT, FAST FOOD, RETAIL ESTABLISHMENT
- 4. TOTAL SQUARE FOOTAGE: 4250 S.F.
- 5. BUILDING COVERAGE: 9%

### SITE AREAS (WITHIN CONSTRUCTION LIMITS):

EXISTING SITE AREAS: IMPERVIOUS: — 0 S.F. (0%)

PERVIOUS (OPEN SPACE): - 48422 S.F. (100%)

PROPOSED SITE AREAS: IMPERVIOUS: — 32895 S.F. (68%)

PERVIOUS (OPEN SPACE): -15527 S.F. (32%)

# Surrounding Shopping Center



## Surrounding Shopping Center



### Dunkin Donuts Elevations



### Valvoline Elevation