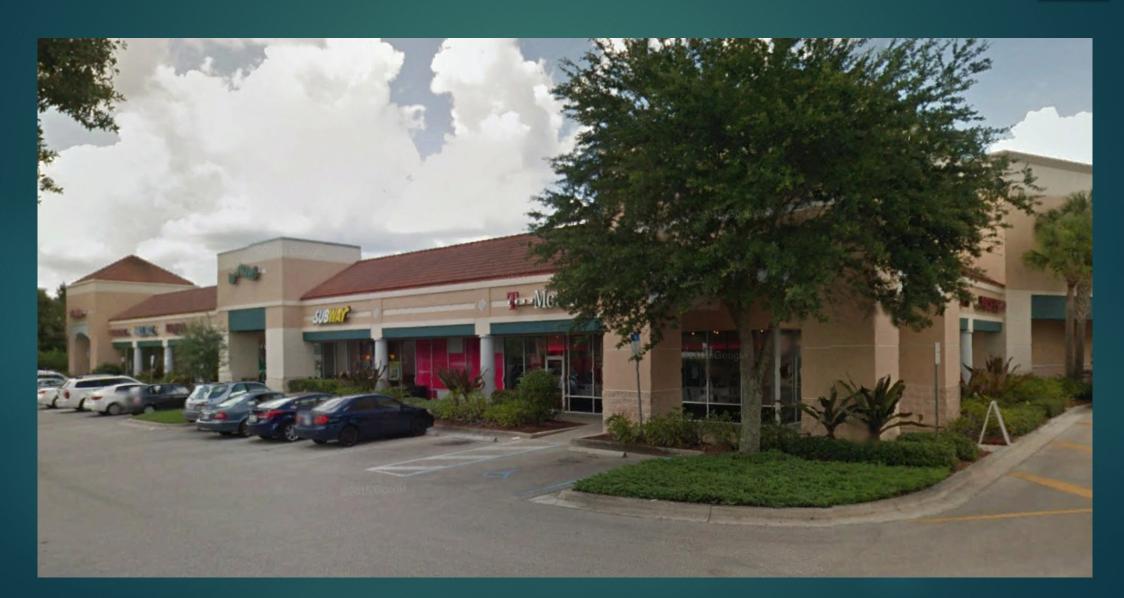

ACES

### 29 SPACES TOTAL

\*DRIVE-IN AUTOMOTIVE OIL CHANGE ESTABLISHMENTS: STACKING LANES TO ACCOMMODATE TWO CARS PER SERVICE BAY OR FIVE STACKING SPACES PER SITE, WHICHEVER IS GREATER. EACH SERVICE BAY MAY COUNT AS ONE STACKING SPACE.

7. PARKING PROVIDED: 29 SPACES W/ 3 H.C. PARKING SPACES

### BUILDING NOTES:

- 1. NUMBER OF FLOORS: 1
- 2. FLOOR ELEVATIONS: SEE PAVING, GRADING, AND DRAINAGE PLAN
- 3. USE OF STRUCTURES: RESTAURANT, FAST FOOD, RETAIL ESTABLISHMENT
- 4. TOTAL SQUARE FOOTAGE: 4250 S.F.
- 5. BUILDING COVERAGE: 9%

### SITE AREAS (WITHIN CONSTRUCTION LIMITS):

EXISTING SITE AREAS: IMPERVIOUS: — 0 S.F. (0%)

PERVIOUS (OPEN SPACE): - 48422 S.F. (100%)

PROPOSED SITE AREAS: IMPERVIOUS: — 32895 S.F. (68%)

PERVIOUS (OPEN SPACE): -15527 S.F. (32%)

# Surrounding Shopping Center



## Surrounding Shopping Center



### Dunkin Donuts Elevations



### Valvoline Elevation