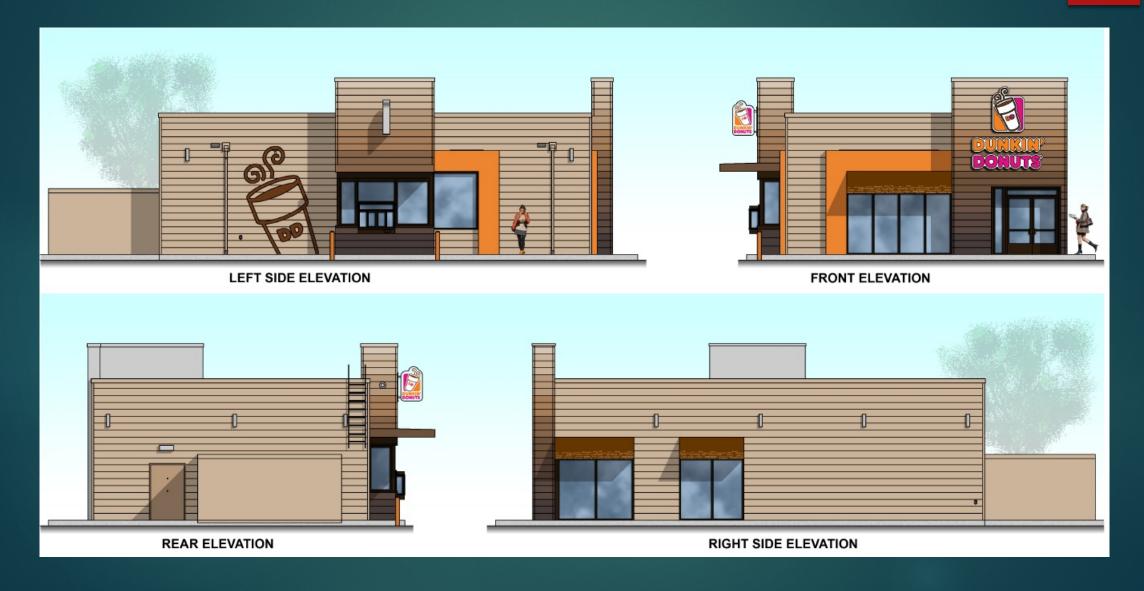

ISHMENTS: STACKING LANES TO ACCOMMODATE TWO CARS PER SERVICE BAY OR FIVE STACKING SPACES PER SITE, WHICHEVER IS GREATER. EACH SERVICE BAY MAY COUNT AS ONE STACKING SPACE.

7. PARKING PROVIDED: 29 SPACES W/ 3 H.C. PARKING SPACES

### BUILDING NOTES:

- 1. NUMBER OF FLOORS: 1
- 2. FLOOR ELEVATIONS: SEE PAVING, GRADING, AND DRAINAGE PLAN
- 3. USE OF STRUCTURES: RESTAURANT, FAST FOOD, RETAIL ESTABLISHMENT
- 4. TOTAL SQUARE FOOTAGE: 4250 S.F.
- 5. BUILDING COVERAGE: 9%

### SITE AREAS (WITHIN CONSTRUCTION LIMITS):

EXISTING SITE AREAS: IMPERVIOUS: — 0 S.F. (0%)

PERVIOUS (OPEN SPACE): - 48422 S.F. (100%)

PROPOSED SITE AREAS: IMPERVIOUS: — 32895 S.F. (68%)

PERVIOUS (OPEN SPACE): -15527 S.F. (32%)

# Surrounding Shopping Center



## Surrounding Shopping Center



### Dunkin Donuts Elevations



### Valvoline Elevation