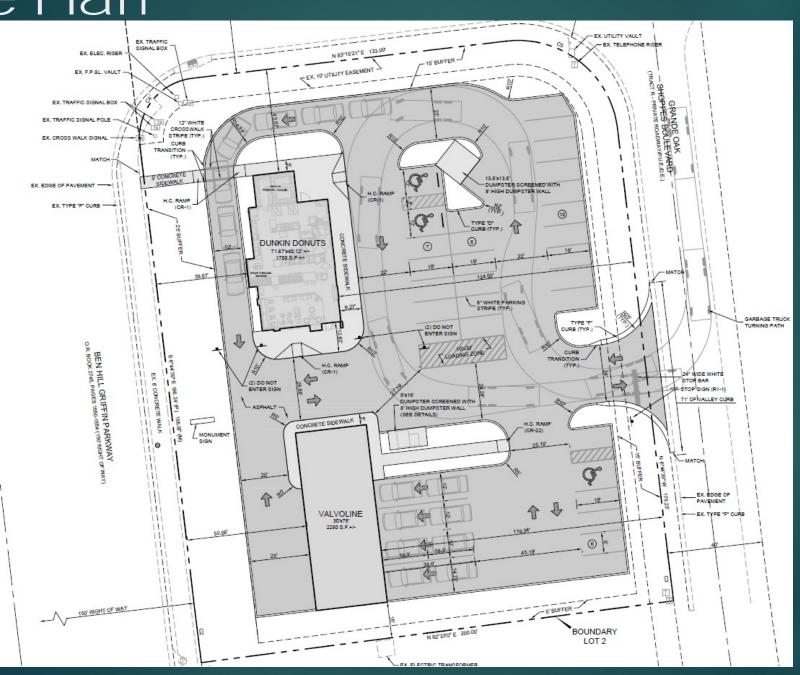

### Site Plan

Landscape Plan

### Site Data

### EXISTING SITE NOTES:

- 1. ADDRESS: 20290 GRANDE OAK SHOPPES BLVD., ESTERO, FL. 33928
- 2. STRAP: 254625E4200000020
- 3. ZONING: MPD
- 4. FLOOD ZONE: SUBJECT PROPERTY LIES IN ZONE X PER FEDERAL INSURANCE RATE MAP NUMBER 12071C0584F EFFECTIVE DATE 8/28/2008
- 5. CLASSIFICATION / DOR CODE: VACANT COMMERCIAL / 10
- 6. AREA: 48422 S.F OR 1.11 AC.
- 7. LOT 2 OF THE SHOPPES OF GRANDE OAK, ACCORDING TO THE PLAT THEREOF RECORDED IN PLAT BOOK 69, PAGE 31, OF THE PUBLIC RECORDS OF LEE COUNTY, FLORIDA.

### PROPOSED SITE NOTES:

- 1. CONSTRUCTION SCHEDULE: 2016-2017
- 2. LAND USE: COMMERCIAL
- 3. ZONING: MPD
- 4. SETBACKS: FRONT (R.O.W.)= 25', SIDE= 15', REAR= 15'
- 5. BUFFERS: FRONT= 25', SIDE= 15' (R.O.W.) 5', REAR= 15' & 25'
- PARKING REQUIRED:

RESTAURANTS, FAST FOOD. 13 SPACES PER 1000 SQUARE FEET OF TOTAL FLOOR AREA

(DUNKIN DONUTS) 1750 S.F. / 1000= 1.75 X 13= 23 SPACES

AUTOMOTIVE DRIVE-IN OIL CHANGE ESTABLISHMENTS: 1.5 SPACES PER SERVICE BAY

(VALVOLINE) 1.5 X 4 BAYS= 6 SPACES

### 29 SPACES TOTAL

\*DRIVE-IN AUTOMOTIVE OIL CHANGE ESTABLISHMENTS: STACKING LANES TO ACCOMMODATE TWO CARS PER SERVICE BAY OR FIVE STACKING SPACES PER SITE, WHICHEVER IS GREATER. EACH SERVICE BAY MAY COUNT AS ONE STACKING SPACE.

7. PARKING PROVIDED: 29 SPACES W/ 3 H.C. PARKING SPACES

### BUILDING NOTES:

- 1. NUMBER OF FLOORS: 1
- 2. FLOOR ELEVATIONS: SEE PAVING, GRADING, AND DRAINAGE PLAN
- 3. USE OF STRUCTURES: RESTAURANT, FAST FOOD, RETAIL ESTABLISHMENT
- 4. TOTAL SQUARE FOOTAGE: 4250 S.F.
- 5. BUILDING COVERAGE: 9%

### SITE AREAS (WITHIN CONSTRUCTION LIMITS):

EXISTING SITE AREAS: IMPERVIOUS: — 0 S.F. (0%)

PERVIOUS (OPEN SPACE): - 48422 S.F. (100%)

PROPOSED SITE AREAS: IMPERVIOUS: — 32895 S.F. (68%)

PERVIOUS (OPEN SPACE): -15527 S.F. (32%)