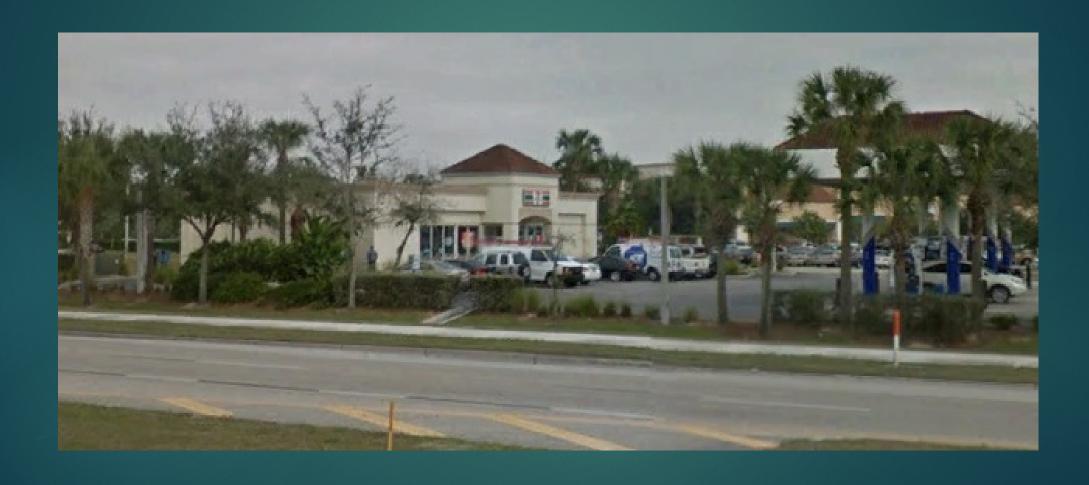

-IN AUTOMOTIVE OIL CHANGE ESTABLISHMENTS: STACKING LANES TO ACCOMMODATE TWO CARS PER SERVICE BAY OR FIVE STACKING SPACES PER SITE, WHICHEVER IS GREATER. EACH SERVICE BAY MAY COUNT AS ONE STACKING SPACE.

7. PARKING PROVIDED: 29 SPACES W/ 3 H.C. PARKING SPACES

### BUILDING NOTES:

- 1. NUMBER OF FLOORS: 1
- 2. FLOOR ELEVATIONS: SEE PAVING, GRADING, AND DRAINAGE PLAN
- 3. USE OF STRUCTURES: RESTAURANT, FAST FOOD, RETAIL ESTABLISHMENT
- 4. TOTAL SQUARE FOOTAGE: 4250 S.F.
- 5. BUILDING COVERAGE: 9%

### SITE AREAS (WITHIN CONSTRUCTION LIMITS):

EXISTING SITE AREAS: IMPERVIOUS: — 0 S.F. (0%)

PERVIOUS (OPEN SPACE): - 48422 S.F. (100%)

PROPOSED SITE AREAS: IMPERVIOUS: — 32895 S.F. (68%)

PERVIOUS (OPEN SPACE): -15527 S.F. (32%)

# Surrounding Shopping Center



## Surrounding Shopping Center



### Dunkin Donuts Elevations



### Valvoline Elevation