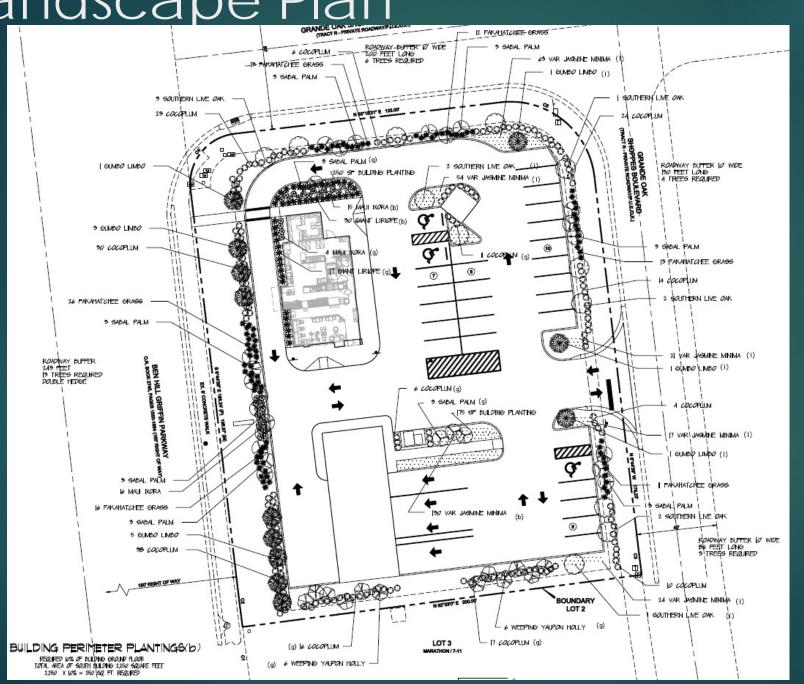

# Dunkin Donuts/Valvoline

20290 GRANDE OAK SHOPPES BOULEVARD



# Project Location



# Project Aerial



### Site Plan



Landscape Plan



### Site Data

### EXISTING SITE NOTES:

- 1. ADDRESS: 20290 GRANDE OAK SHOPPES BLVD., ESTERO, FL. 33928
- 2. STRAP: 254625E4200000020
- 3. ZONING: MPD
- 4. FLOOD ZONE: SUBJECT PROPERTY LIES IN ZONE X PER FEDERAL INSURANCE RATE MAP NUMBER 12071C0584F EFFECTIVE DATE 8/28/2008
- 5. CLASSIFICATION / DOR CODE: VACANT COMMERCIAL / 10
- 6. AREA: 48422 S.F OR 1.11 AC.
- 7. LOT 2 OF THE SHOPPES OF GRANDE OAK, ACCORDING TO THE PLAT THEREOF RECORDED IN PLAT BOOK 69, PAGE 31, OF THE PUBLIC RECORDS OF LEE COUNTY, FLORIDA.

### PROPOSED SITE NOTES:

- 1. CONSTRUCTION SCHEDULE: 2016-2017
- 2. LAND USE: COMMERCIAL
- 3. ZONING: MPD
- 4. SETBACKS: FRONT (R.O.W.)= 25', SIDE= 15', REAR= 15'
- 5. BUFFERS: FRONT= 25', SIDE= 15' (R.O.W.) 5', REAR= 15' & 25'
- PARKING REQUIRED:

RESTAURANTS, FAST FOOD. 13 SPAC