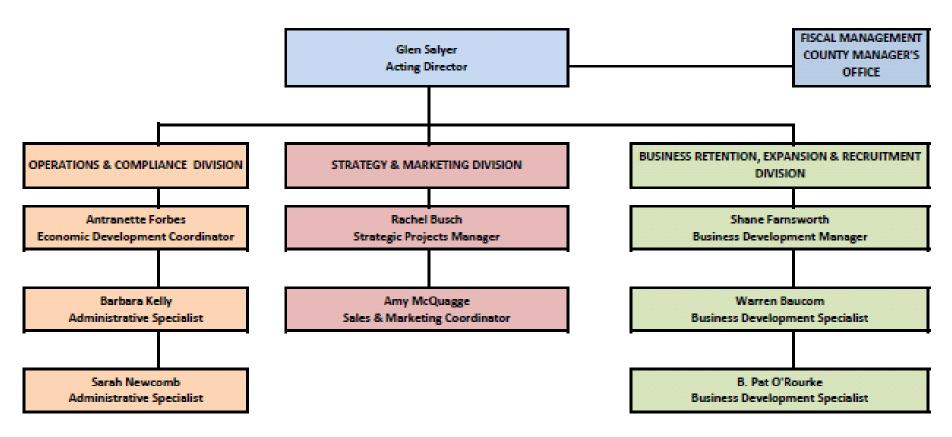

290,183               | 12.0              | \$17,629     | Educational and            |
| 2009<br>rm. ipracija                                                               | 240,654<br>Wealth an importer, local Am | 276,701<br>Despiyaeri | 13.0              | \$17,629     | Health Senicen P           |
|                                                                                    |                                         |                       |                   |              |                            |

## SOUTHWEST Quarter LEE















### HORIZON FOUNDATION

#### **HORIZON FOUNDATION RAISED**

## \$417,500

IN 2015 (A NEW RECORD)

## **Industrial Development Authority**















#### **ECONOMIC DEVELOPMENT OFFICE**

#### LEE COUNTY ECONOMIC DEVELOPMENT OFFICE













#### **BUSINESS DEVELOPMENT**

#### **SALES & OUTREACH MISSIONS**



## **Partnership Successes**

#### Gartner.





































































#### **SUCCESS STORIES**



CAPE CORAL-FT. MYERS RANKED #11 IN THE SOUTH FOR TOP AREAS FOR JOB CREATION



#### **LEE COUNTY RANKED**



**PEOPLE ARE MOVING"** IN THE U.S.A.

Governing.com 10/19/15

#1 Suburban Office Market in the East - Estero, Florida The Boyd Company