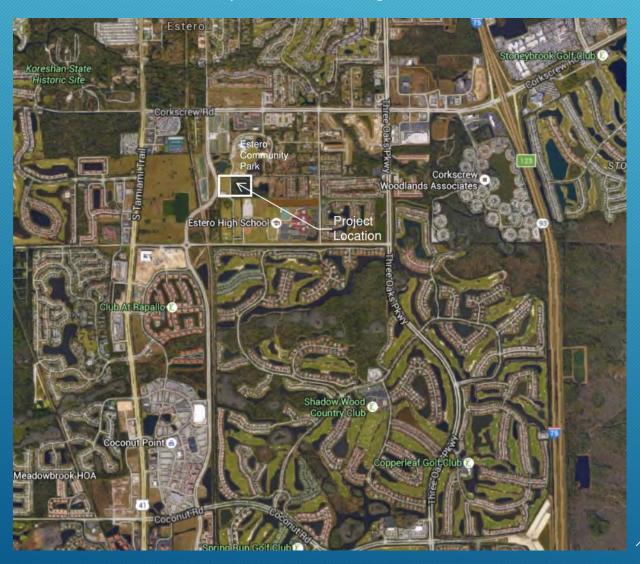

#### PROJECT LOCATION

#### Via Coconut Point, Estero, FL 33928

- New Two Story Education Building Student capacity 1145
- Outdoor Airnasium
- Ready for August 2017
- Prominent location
- Shared outdoor facilities with the adjacent Park and High School