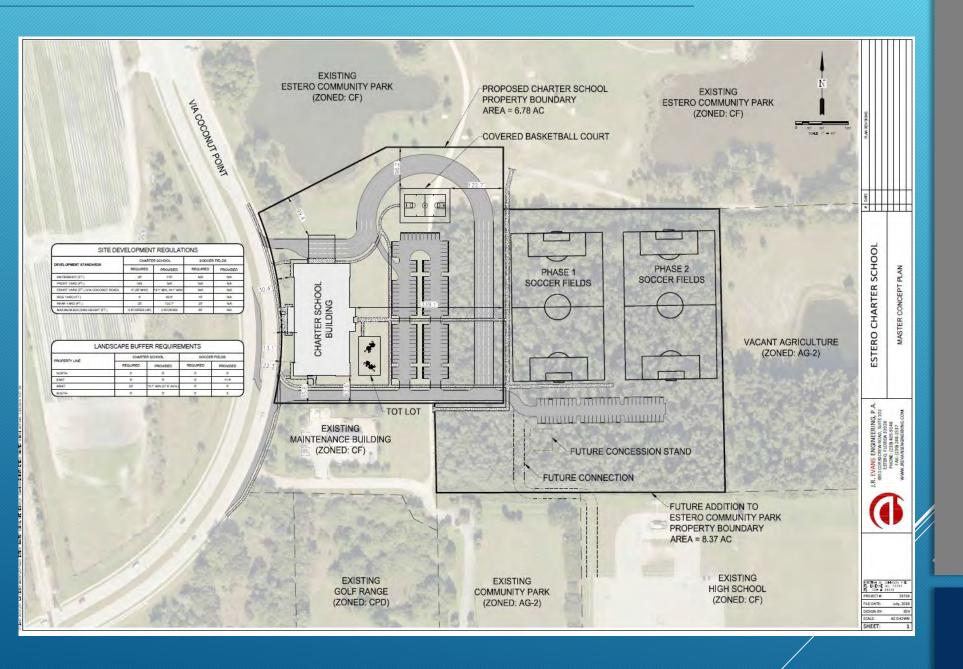

## Athenian Charter Academy of Estero

PROJECT TEAM:

CONTRACTOR: LAI CONSTRUCTION MANAGEMENT, INC.

RICHARD S. LOSEE, GENERAL CONTRACTOR

DESIGN ENGINEER: LAI DESIGN ASSOCIATES, LLC

RICHARD S. LOSEE, PE

CIVIL ENGINEER: J.R. EVANS ENGINEERING, P.A.

KRISTINA JOHNSON, P.E.

LANDSCAPE ARCHITECT: WINDHAM STUDIO, INC.

SCOTT WINDHAM, RLA

LAI CONSTRUCTION MANAGEMENT, INC.

PROFESSIONAL PROPERTY DEVELOPERS

#### PROJECT LOCATION

#### Via Coconut Point, Estero, FL 33928

- New Two Story Education Building Student capacity 1145
- Outdoor Airnasium
- Ready for August 2017
- Prominent location
- Shared outdoor facilities with the adjacent Park and High School



#### MASTER CONCEPT PLAN



# INTERCONNECTIVITY PLAN CONCEPTUAL LANDSCAPE PLAN



### FACILITY PLAN

Building Elevations



#### FACILITY PLAN

Building Rendering & Sight Lines