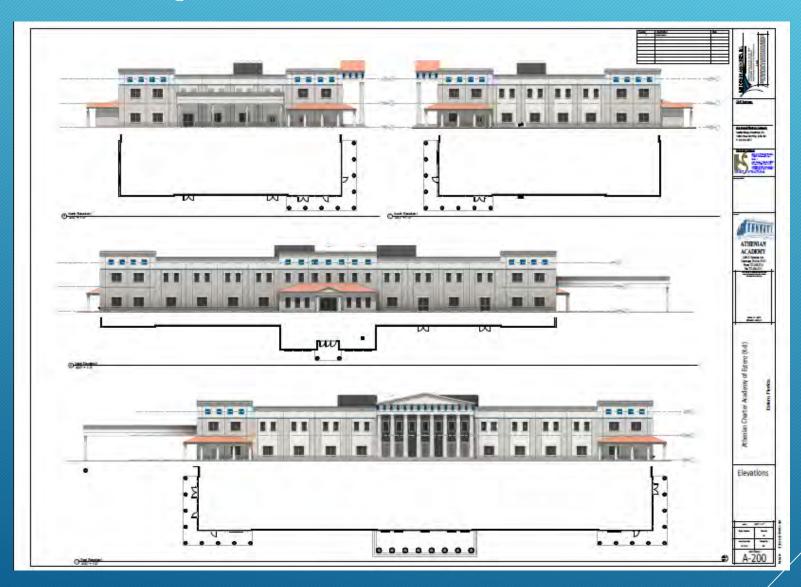

## Athenian Charter Academy of Estero

PROJECT TEAM:

CONTRACTOR: LAI CONSTRUCTION MANAGEMENT, INC.

RICHARD S. LOSEE, GENERAL CONTRACTOR

DESIGN ENGINEER: LAI DESIGN ASSOCIATES, LLC

RICHARD S. LOSEE, PE

CIVIL ENGINEER: J.R. EVANS ENGINEERING, P.A.

KRISTINA JOHNSON, P.E.

LANDSCAPE ARCHITECT: WINDHAM STUDIO, INC.

SCOTT WINDHAM, RLA

LAI CONSTRUCTION MANAGEMENT, INC.

PROFESSIONAL PROPERTY DEVELOPERS

#### PROJECT LOCATION

#### Via Coconut Point, Estero, FL 33928

- New Two Story Education Building Student capacity 1145
- Outdoor Airnasium
- Ready for August 2017
- Prominent location
- Shared outdoor facilities with the adjacent Park and High School



#### MASTER CONCEPT PLAN



# INTERCONNECTIVITY PLAN CONCEPTUAL LANDSCAPE PLAN



### FACILITY PLAN

Building Elevations



#### FACILITY PLAN

Building Rendering & Sight Lines