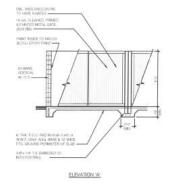

#### Dunkin Dumpster

DUAL MONUMENT SIGN

CANE BOLT IT PERIOATE

147 DA X 1 DE

GATE RESTS - TYP

A DATE HINGE DETAIL