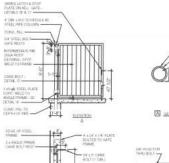

# Valvoline Elevation Changes per DRB Conditions of Approval

- Added dormer to the south elevation (1)
- All VIOC brand signs removed with the exception of two faces of tower. Note added to plan A2.1 Elevation regarding signage that is shown on B/W elevations is to be permitted and approved separately (2)
- Additional corbels added to all 4 sides of tower (3)
- All aluminum, glass entries, storefront and overhead doors changed to anodized bronze color (4)
- Dumpster door shall match Dunkin Donuts dumpster door

#### Valvoline Elevations