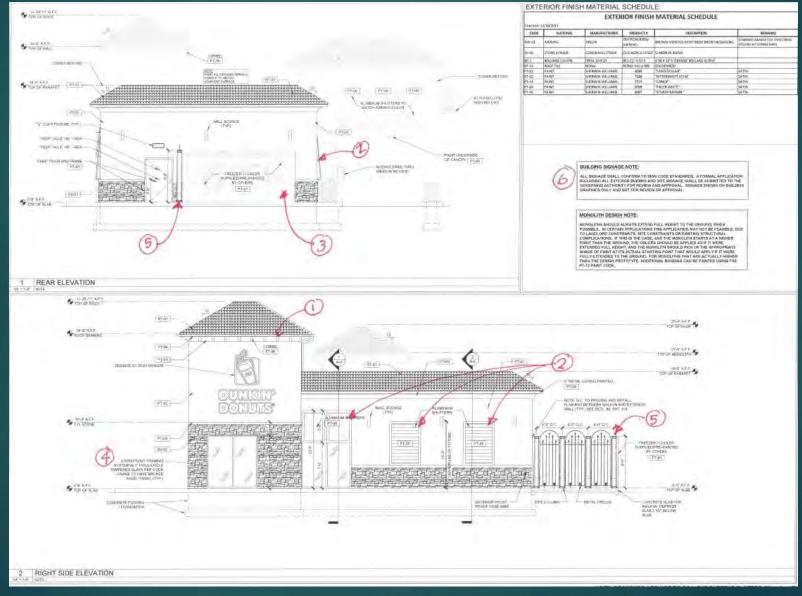

# Dunkin Elevation Changes per DRB Conditions of Approval

- Add corbels on tower elements (1)
- Extend height of awnings on all windows (2)
- Freezer to have stucco finish and painted to match building (3)
- Storefront aluminum to be anodized bronze color (4)
- Provide screen wall at west side of freezer (5)
- Note added stating that signage will be a separate permit (6)
- Dumpster Enclosure to be painted to match building (7)

#### Dunkin Elevations