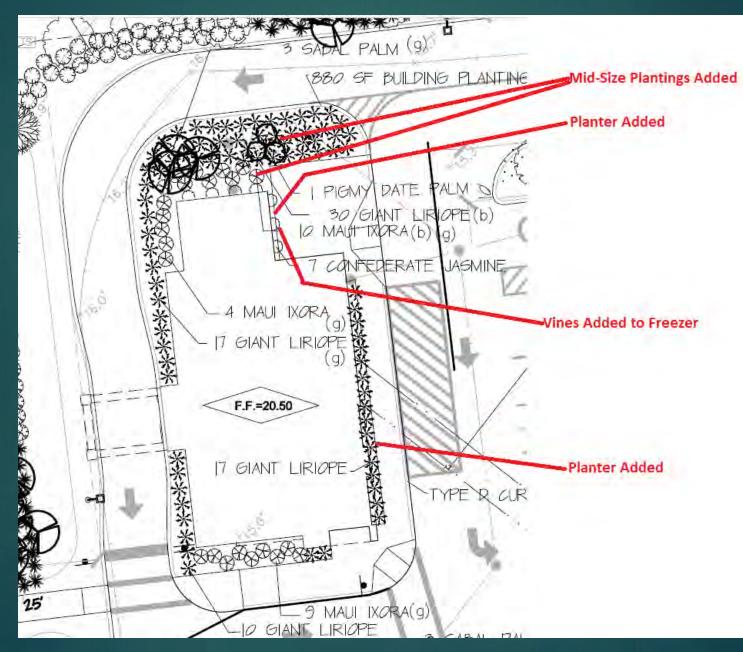

# Landscape Plan Changes per DRB Conditions of Approval

- Added Vines on Dunkin Donuts Freezer
- Added mid-sized plantings in area adjacent to freezer
- Added more large size shrubs to the berm adjacent to Valvoline. Moved the shrubs towards the top of the berm.
- Planter added on east side of Dunkin Donuts building to provide building buffer between building and parking/sidewalk
- Added plantings on the south side of Valvoline
- Added screening to the dumpster by Valvoline
- Moved the Sabal Palms on the north side of Valvoline and added mid size planting in the planting bed.

#### Landscape

Plan

#### Landscape