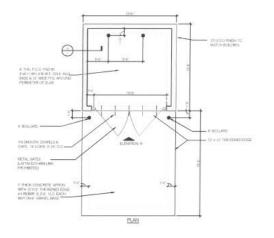

#### Dunkin Dumpster

DUAL MONUMENT SIGN

CANE BOLT IT PERIOATE

147 DA X 1 DE

GATE RESTS - TYP

A DATE HINGE DETAIL