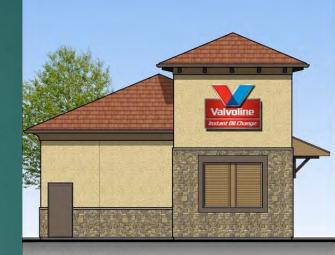

# Valvoline Elevation Changes per DRB Conditions of Approval

- Added dormer to the south elevation (1)
- All VIOC brand signs removed with the exception of two faces of tower. Note added to plan A2.1 Elevation regarding signage that is shown on B/W elevations is to be permitted and approved separately (2)
- Additional corbels added to all 4 sides of tower (3)
- All aluminum, glass entries, storefront and overhead doors changed to anodized bronze color (4)
- Dumpster door shall match Dunkin Donuts dumpster door