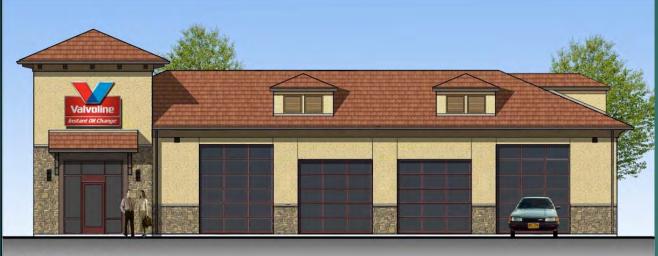

# Valvoline Elevation Changes per DRB Conditions of Approval

- Added dormer to the south elevation (1)
- All VIOC brand signs removed with the exception of two faces of tower. Note added to plan A2.1 Elevation regarding signage that is shown on B/W elevations is to be permitted and approved separately (2)
- Additional corbels added to all 4 sides of tower (3)
- All aluminum, glass entries, storefront and overhead doors changed to anodized bronze color (4)
- Dumpster door shall match Dunkin Donuts dumpster door

#### WEST ELEVATION