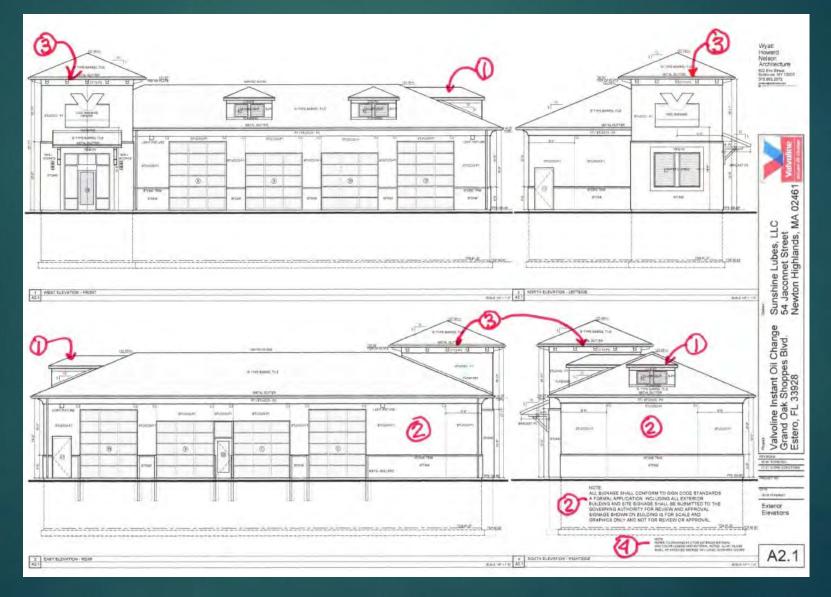

# Valvoline Elevation Changes per DRB Conditions of Approval

- Added dormer to the south elevation (1)
- All VIOC brand signs removed with the exception of two faces of tower. Note added to plan A2.1 Elevation regarding signage that is shown on B/W elevations is to be permitted and approved separately (2)
- Additional corbels added to all 4 sides of tower (3)
- All aluminum, glass entries, storefront and overhead doors changed to anodized bronze color (4)
- Dumpster door shall match Dunkin Donuts dumpster door

#### Valvoline Elevations