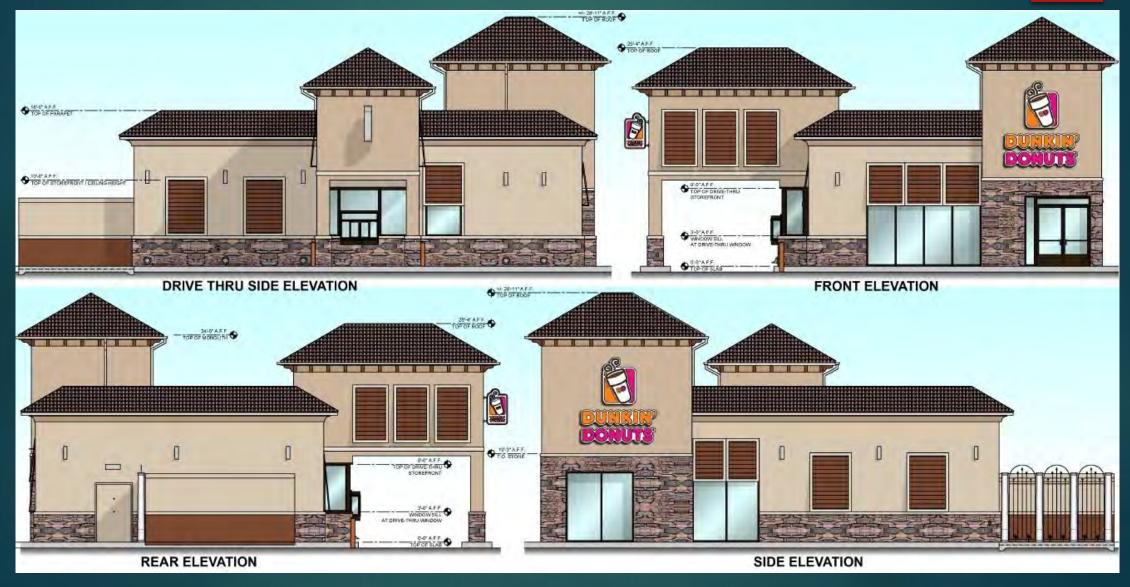

# Dunkin Elevation Changes per DRB Conditions of Approval

- Add corbels on tower elements (1)
- Extend height of awnings on all windows (2)
- Freezer to have stucco finish and painted to match building (3)
- Storefront aluminum to be anodized bronze color (4)
- Provide screen wall at west side of freezer (5)
- Note added stating that signage will be a separate permit (6)
- Dumpster Enclosure to be painted to match building (7)

#### Dunkin Elevations

#### Dunkin Color Elevation