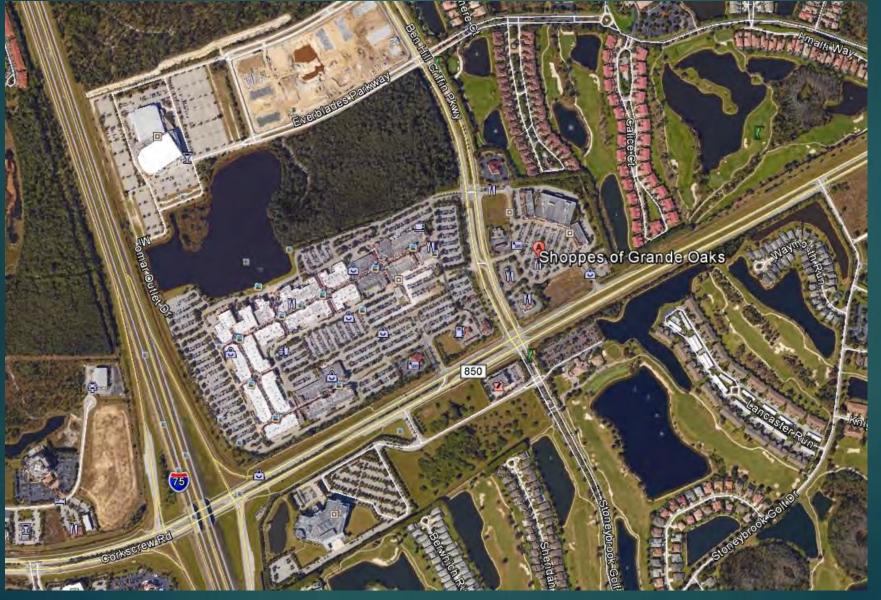

# Dunkin Donuts/Valvoline

20290 GRANDE OAK SHOPPES BOULEVARD

# Project Location