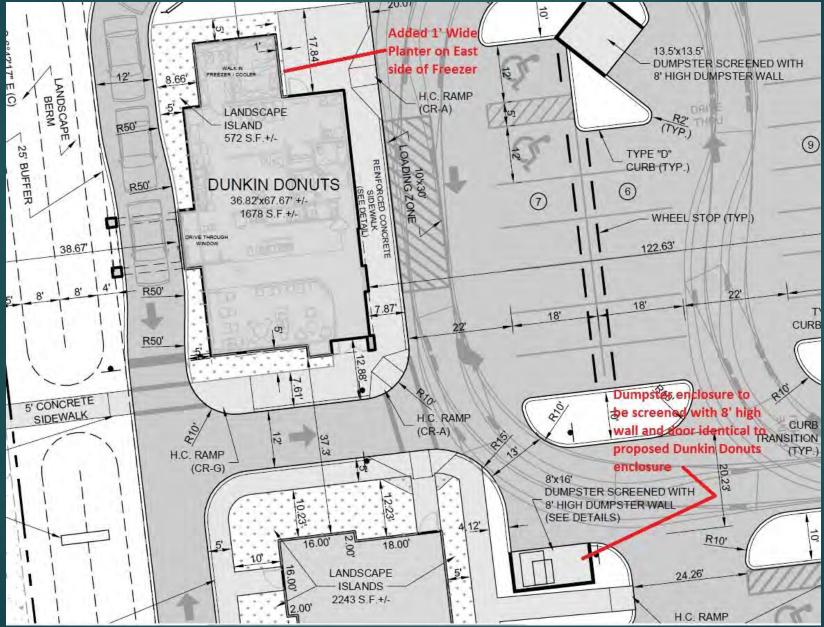

# Site Plan Changes per DRB Conditions of Approval

- Added 1' Wide Planter to East Side of Dunkin Donuts Freezer to provide additional landscape screening
- Added note for Valvoline Dumpster to be screened with an 8' high enclosure (will include door and will be identical in design to Dunkin Donuts Dumpster Enclosure)

#### Site Plan