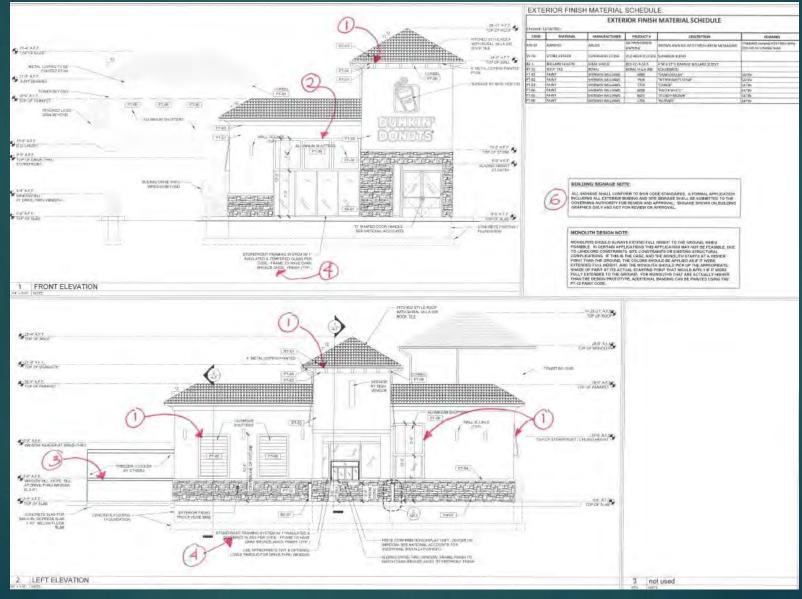

# Dunkin Elevation Changes per DRB Conditions of Approval

- Add corbels on tower elements (1)
- Extend height of awnings on all windows (2)
- Freezer to have stucco finish and painted to match building (3)
- Storefront aluminum to be anodized bronze color (4)
- Provide screen wall at west side of freezer (5)
- Note added stating that signage will be a separate permit (6)
- Dumpster Enclosure to be painted to match building (7)

#### Dunkin Elevations