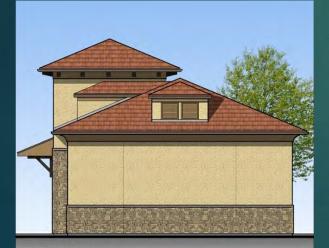

# Valvoline Elevation Changes per DRB Conditions of Approval

- Added dormer to the south elevation (1)
- All VIOC brand signs removed with the exception of two faces of tower. Note added to plan A2.1 Elevation regarding signage that is shown on B/W elevations is to be permitted and approved separately (2)
- Additional corbels added to all 4 sides of tower (3)
- All aluminum, glass entries, storefront and overhead doors changed to anodized bronze color (4)
- Dumpster door shall match Dunkin Donuts dumpster door