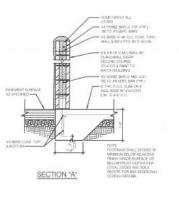

#### Dunkin Dumpster

DUAL MONUMENT SIGN

CANE BOLT IT PERIOATE

147 DA X 1 DE

GATE RESTS - TYP

A DATE HINGE DETAIL