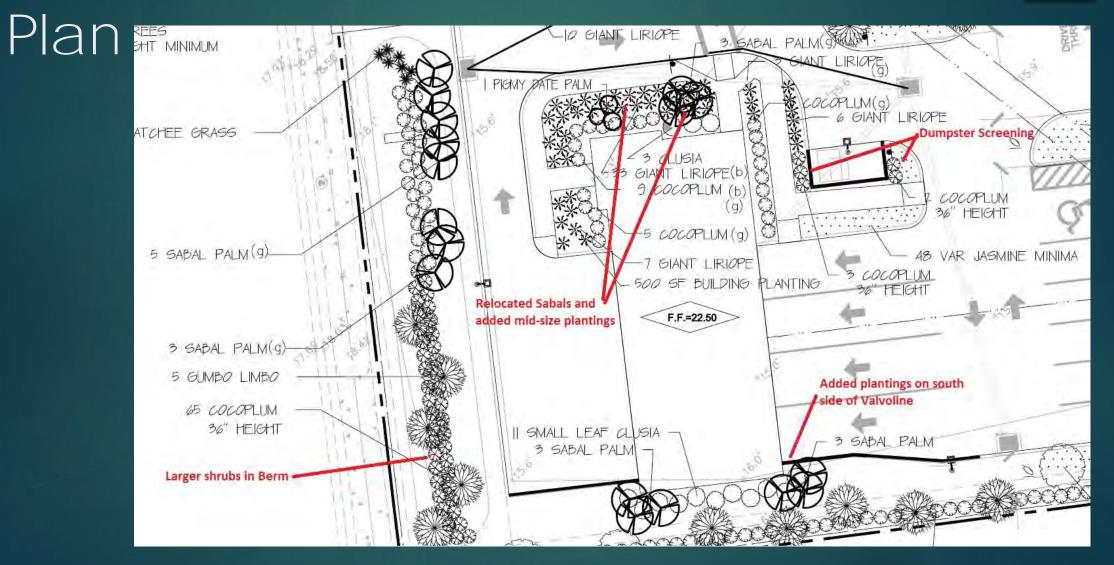

# Landscape Plan Changes per DRB Conditions of Approval

- Added Vines on Dunkin Donuts Freezer
- Added mid-sized plantings in area adjacent to freezer
- Added more large size shrubs to the berm adjacent to Valvoline. Moved the shrubs towards the top of the berm.
- Planter added on east side of Dunkin Donuts building to provide building buffer between building and parking/sidewalk
- Added plantings on the south side of Valvoline
- Added screening to the dumpster by Valvoline
- Moved the Sabal Palms on the north side of Valvoline and added mid size planting in the planting bed.

#### Landscape

Plan

#### Landscape