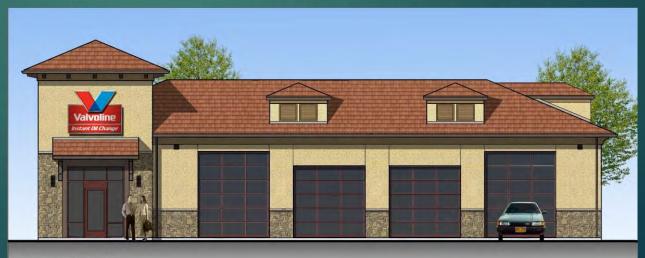

# Valvoline Elevation Changes per DRB Conditions of Approval

- Added dormer to the south elevation (1)
- All VIOC brand signs removed with the exception of two faces of tower. Note added to plan A2.1 Elevation regarding signage that is shown on B/W elevations is to be permitted and approved separately (2)
- Additional corbels added to all 4 sides of tower (3)
- All aluminum, glass entries, storefront and overhead doors changed to anodized bronze color (4)
- Dumpster door shall match Dunkin Donuts dumpster door

#### Valvoline Elevations