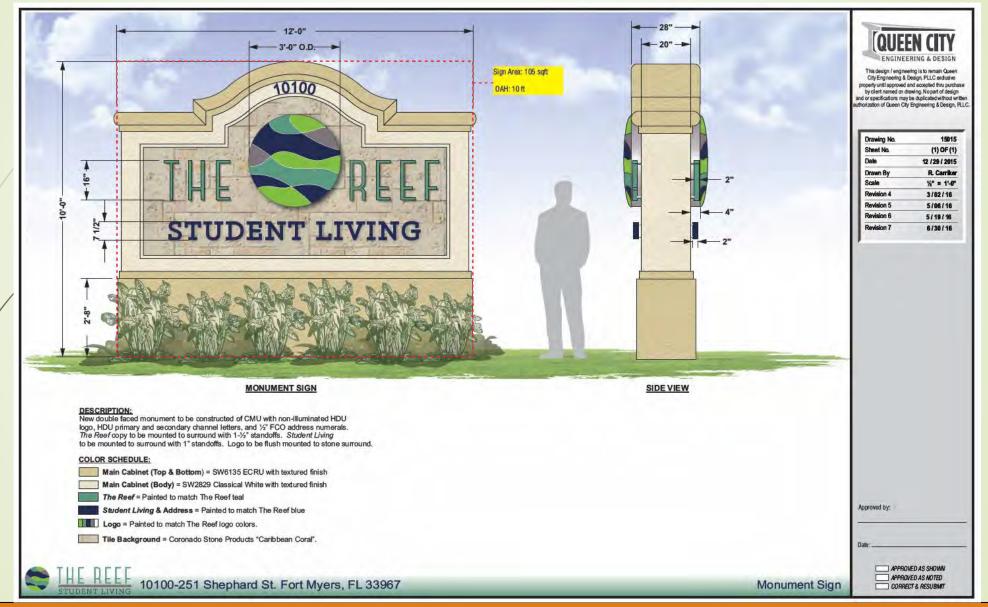

## The Reef Student Housing Entry Signage

# The Reef Student Housing Entry Signage