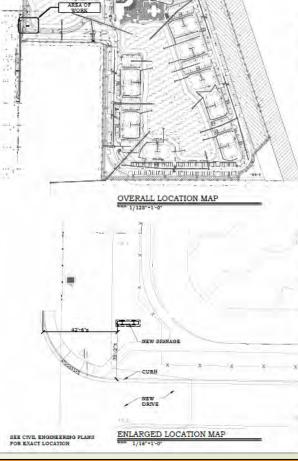

LL CONFORM TO ALL NATIONAL, STATE, AND LOCAL
- INDICATIONS ON THE DRAWINGS ARE POR NEW WORK UNLESS.
  CALLED OUT AS EXCEPTING.
- THE DESIGN WIND LAADS FOR STRUCTURAL STRITMS, MEMBERS, CLADORO AND PARTENESS WAS ACCORDING TO.

  LET COUNTY REGULATIONS APPLIED BY RESISTING THE RESISTING STRIP AND AND THE STRIP AND THE PERSON PRICE OF THE STRIP AND THE PERSON PRICE OF THE STRIP AND THE STRIP AND THE STRIP AND THE STRICT AND STRIP AND THE STRUCTURES AND THE STRUCTURES
- ERRORS, OMESSIONS OR CONFLICTS POUND IN THE DRAWN SPALL BY BROUGHT TO THE ATTENTION OF MEPO PRIOR TO COMMENCEMENT OF RELATED WORK.
- THE WORK SHALL BE DONE IN A SAPE AND ORDERLY MANNES WITHOUT DAMAGE TO OTHER PARTS ON THE PREMISES OR TO ADJACENT PROPERTIES.
- MATERIAL CONTAINING ASSESSING SHALL NOT BE USED AS FAST OF THE WORK.



STUDENT (EMPRY 8 19655 THREE FORT MYBES

200 00000

C15-00

A1



## The Reef Student Housing Entry Signage





## The Reef Student Housing Entry Signage





# The Reef Student Housing Entry Signage