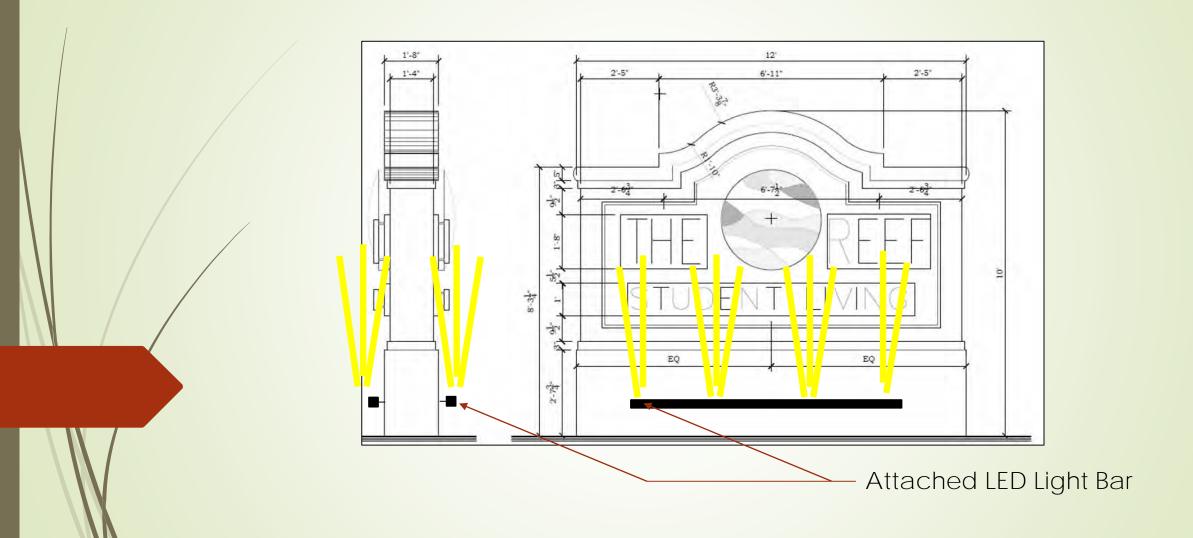

## The Reef Student Housing Entry Signage

# The Reef Student Housing Entry Signage