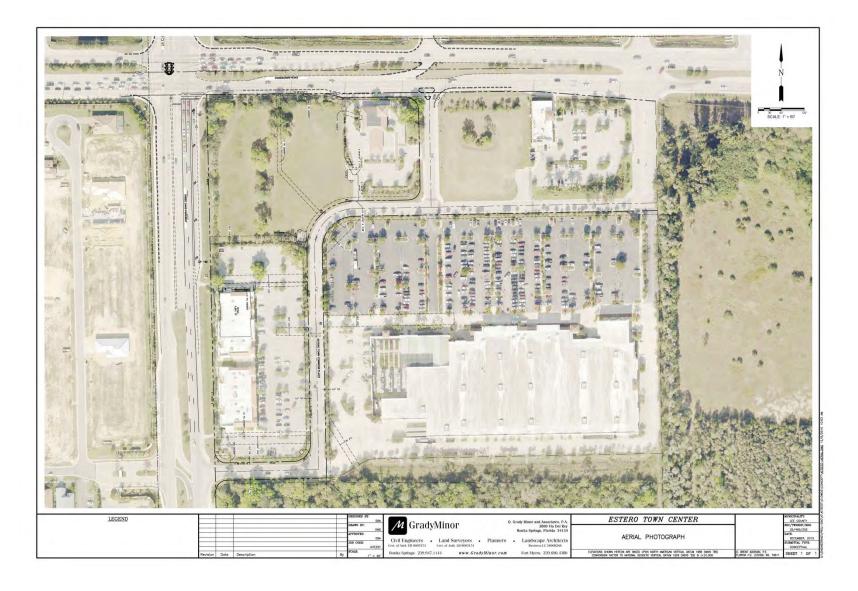

### Estero Town Commons

Wawa



# Existing Aerial View



### Master Concept Plan





### NOTE:

### OPEN STORAGE/OUTDOOR DISPLAY AREA

W ACCORDANCE MIN ZONNO RESOLUTION Z-63-632. SECTION B. CONDITION 3. THE PROPOSED OPEN STRANGE/DUTSOON DIFFLAY AREA MELL ME SUMPOLARISED BY A MALL BYTH A MODIFY COMPANIED BY A MALL BYTH A MODIFY COMPANIED BY A MALL CHROMOS CONTROL BY A MALL CHROMOS CONTROL BY A MALL CHROMOS CONTROL BY A MODILAY MEDIA ORIENTATION CONTROL BY A MODIFY ORIENTATION CONTROL BY A MODILAY MEDIA ORIENTATION CONTROL BY A MODIFY ORIENTATION CONTROL BY A

### SITE DATA

SITE AREA 1004, ADRES: 12.06 AGRES

### OPEN SPACE CALCULATIONS

ACCUMES OFTH SPACE = 32.86cc, y 36N-9.88cc, at 2007-9.88cc, at 2007-9.88cc, or 36N-9.88cc, at 2007-9.88cc, or 36N-9.88cc, at 2007-9.88cc, at 2

### NOTE

### SHOPS OUTDOOR SEATING

A ACCOMMENT WITH ZOWING RESO