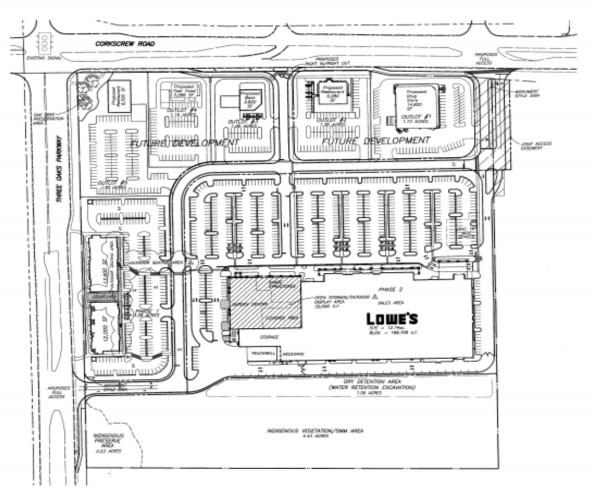

### Estero Town Commons

Wawa



# Existing Aerial View



### Master Concept Plan





### NOTE:

### OPEN STORAGE/OUTDOOR DISPLAY AREA

W ACCORDANCE MIN ZONNO RESOLUTION Z-63-632. SECTION B. CONDITION 3. THE PROPOSED OPEN STRANGE/DUTSOON DIFFLAY AREA MELL ME SUMPOLARISED BY A MALL BYTH A MODIFY COMPANIED BY A MALL BYTH A MODIFY COMPANIED BY A MALL CHROMOS CONTROL BY A MALL CHROMOS CONTROL BY A MALL CHROMOS CONTROL BY A MODILAY MEDIA ORIENTATION CONTROL BY A MODIFY ORIENTATION CONTROL BY A MODILAY MEDIA ORIENTATION CONTROL BY A MODIFY ORIENTATION CONTROL BY A

### SITE DATA

SITE AREA 1004, ADRES: 12.06 AGRES

### OPEN SPACE CALCULATIONS

ACCUMES OFTH SPACE = 32.86cc, y 36N-9.88cc, at 2007-9.88cc, at 2007-9.88cc, or 36N-9.88cc, at 2007-9.88cc, or 36N-9.88cc, at 2007-9.88cc, at 2

### NOTE

### SHOPS OUTDOOR SEATING

A ACCOMMENT WITH ZOWING RESOLUTION Z-63-632, SECTION &