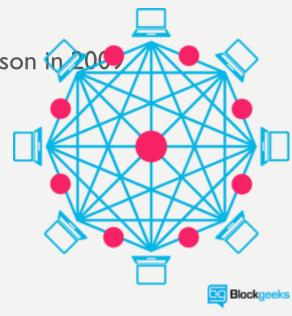

#### WHAT IS BITCOIN & BLOCKCHAIN?

- Developed by anonymous person in 2000
- 21 million available
- Peer to peer transactions
- Transparent
- No middle man