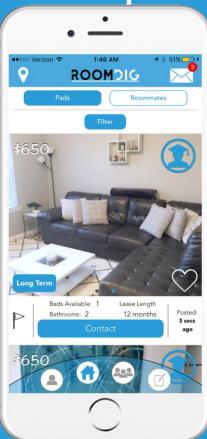

## Ratings & Reviews

#### Found someone in a week!

Fri



**BCrescitelli** 

I didn't think I was going to sublease my apartment, but I decided I was going to put my apartment on The RoomDig application just for the heck of it, and within 1 week I found someone to sublease it! Such an amazing service— thanks again. You have to be a student to enroll so it's comforting to know that you don't have to worry about any scams.

Just wanted to give you a big thank you my guy, He wanted the house the second he walked in, This honestly is one of the most useful apps for college students to find houses, appreciate you helping me out!

23 secs















Asset Campus Housing





## 600+ Active Users



#### UNIVERSITY VILLAGE



Asset Campus Housing





# Monthly Subscription



### **Engagements**















## The RoomDig Family:





## **Next Step?:**

Grants

**Pitches** 

Growth