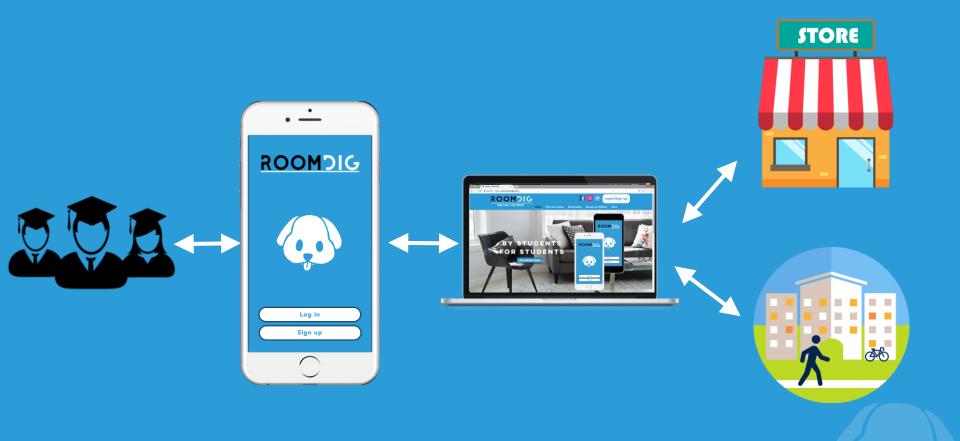

## The Problem

Inefficient

Incompatible

Inconsistent



## **The Problem**

Disconnected



## The















## Ratings & Reviews

#### Found someone in a week!

Fri



**BCrescitelli** 

I didn't think I was going to sublease my apartment, but I decided I was going to put my apartment on The RoomDig application just for the heck of it, and within 1 week I found someone to sublease it! Such an amazing service— thanks again. You have to be a student to enroll so it's comforting to know that you don't have to worry about any scams.

Just wanted to give you a big thank you my guy, He wanted the house the second he walked in, This honestly is one of the most useful apps for college students to find houses, appreciate you helping me out!

23 secs















Asset Campus Housing





## 600+ Active Users



#### UNIVERSITY VILLAGE



Asset Campus Housing





# Monthly Subscription



### *