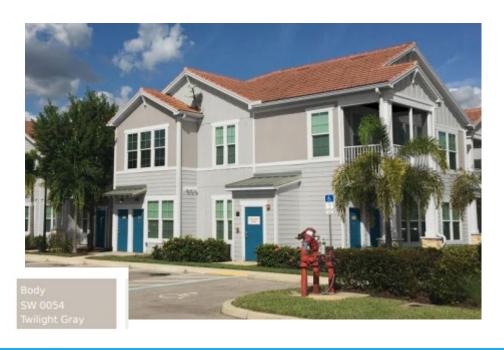

### Color Scheme

#### Options #1 & 1 B:

Includes warm grey tone with a tan undertone to accent roof.

Body SW 7641 Collonade Gray

Columns SW 7006 Extra White Door SW 6509 Georgian Bay Fascia SW 7006 Extra White Gutters SW 7006 Extra White Railings Sid SW 7006 SW Extra White On