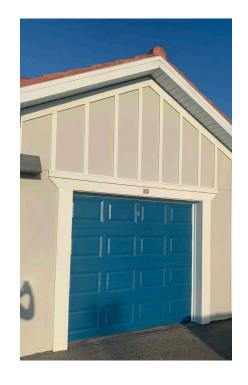

Body SW 7641 Collonade Gray Columns SW 7006 Extra White

Door SW 6509 Georgian Bay Fascia SW 7006 Extra White Gutters SW 7006 Extra White Railings SW 7006 Extra White Siding SW 7671

Thank you for your time and consideration.