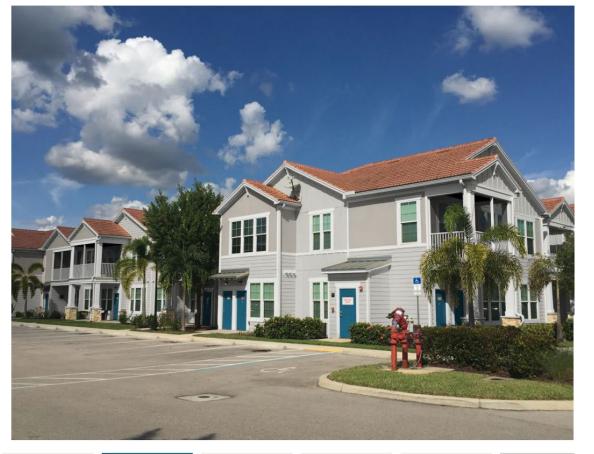

#### Options #1 & 1 B:

Includes warm grey tone with a tan undertone to accent roof.

Body SW 7641 Collonade Gray

Columns SW 7006 Extra White Door SW 6509 Georgian Bay Fascia SW 7006 Extra White Gutters SW 7006 Extra White Railings Sid SW 7006 SW Extra White On

Body SW 7641 Collonade Gray Columns SW 7006 Extra White

Door SW 6509 Georgian Bay Fascia SW 7006 Extra White Gutters SW 7006 Extra White Railings SW 7006 Extra White Siding SW 7671

Thank you for your time and consideration.