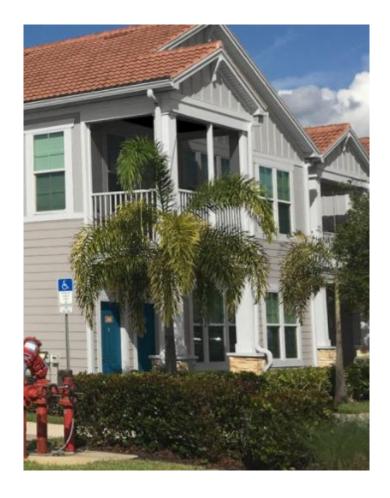

### Final Look

Body SW 7641 Collonade Gray Columns SW 7006 Extra White

Door SW 6509 Georgian Bay Fascia SW 7006 Extra White Gutters SW 7006 Extra White Railings SW 7006 Extra White Siding SW 7671

Thank you for your time and consideration.