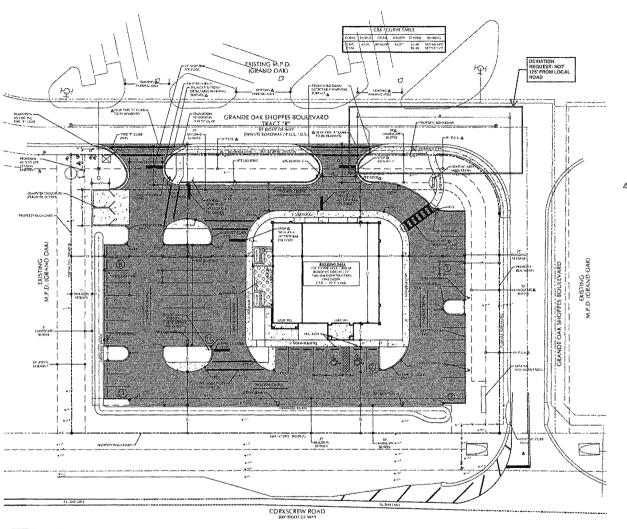

> Deviation from Section 10-285(a) of the Estero Land Development Code (LDC) to decrease the connection separation distance along a local street from the minimum required 125-feet to a proposed distance of 110-feet for the two vehicle access points to a parking lot for a proposed dental

WHEREAS, the property is located at 20330 Grande Oak Shoppes Boulevard, Village of Estero, STRAP No. 25-46-25-E4-20000.0060;

WHEREAS, the property was rezoned by Lee County with the adoption of Resolution Number Z-97-002; and

WHEREAS, Grande Oak Shoppes Boulevard is functionally classified as a privately maintained local street; and

WHEREAS, LDC Section 10-285(a) specifies a connection separation of 125 feet for local streets (measured from the edge of the outermost through lane of the roadway to the nearest edge of pavement of the proposed intersecting connection); and

WHEREAS, The Village of Estero Transitional Land Development Code (LDC) Section 10-104(a)(3) provides for certain administrative deviations from the technical standards of Section 10-285(a), and

WHEREAS, the applicant is requesting a deviation to allow a connection separation of 110 feet for two access points on Grande Oak Shoppes Boulevard; and

- 1. The connection separation and location of the two access points must be in compliance with the attached Site Plan, Sheet C-101, Revision date 5/31/2017.
- 2. Pedestrian sidewalk and bike connections must be provided adjacent to each of the access points and approved by the Design Review Board as part of the review of development order application number DOS2017-E005.