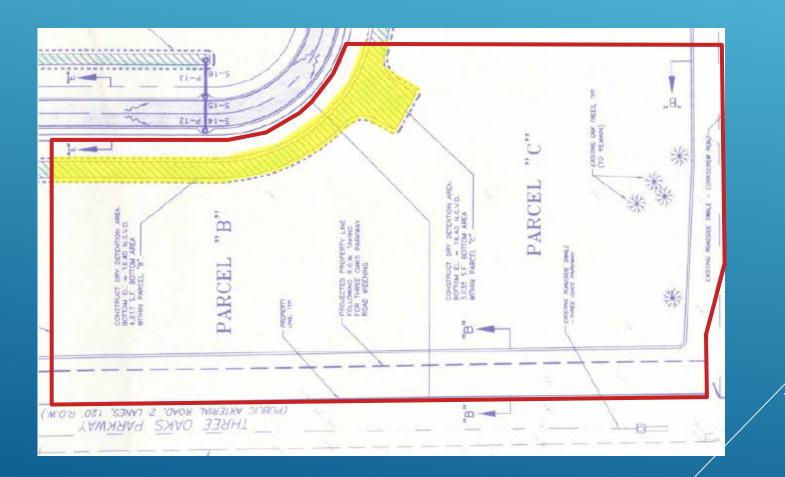

## EXISTING DRAINAGE EASEMENT

- Existing drainage easement highlighted in yellow
  - Established prior to having a final site plan
  - Completely blocks the access to Arcos Avenue