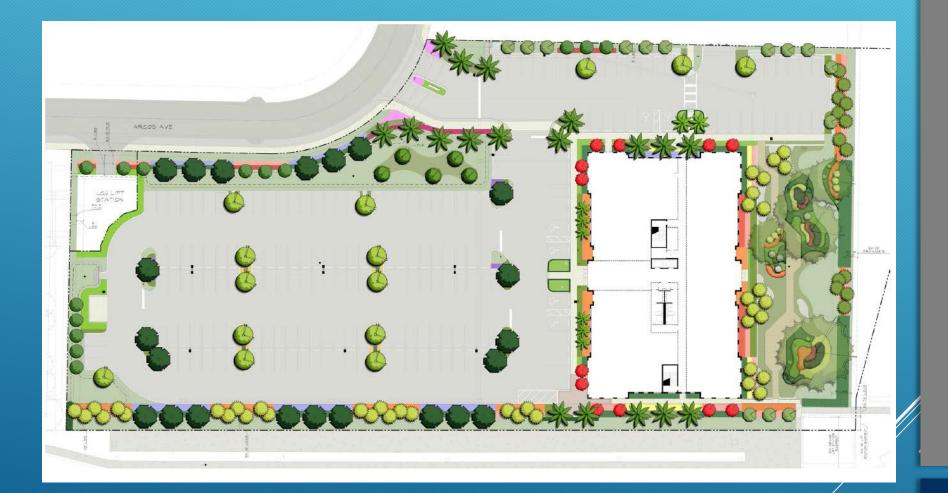

# PROPOSED SITE PLAN

- Existing drainage easement highlighted in yellow
  - Conflicts with proposed entrance to Acros Avenue
  - Does not encompass the proposed Dry Detention Areas