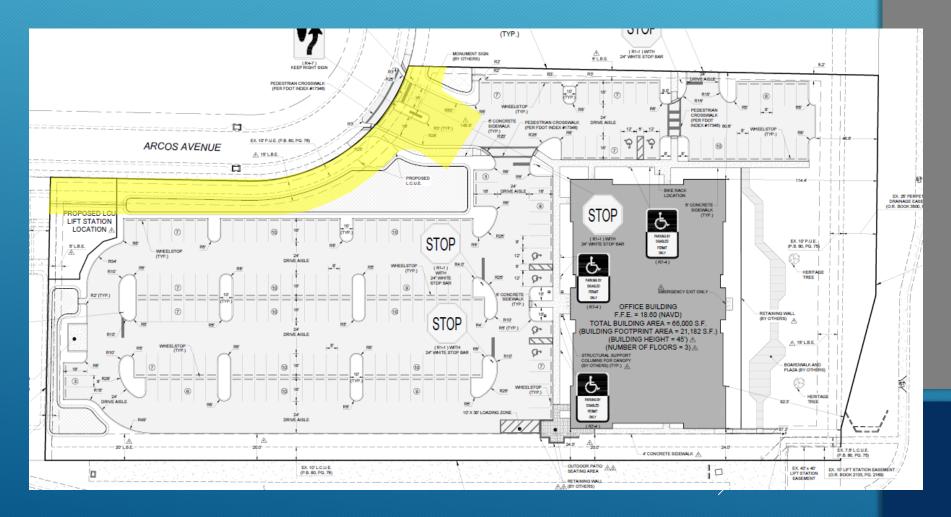

# PROPOSED SITE PLAN

- Existing drainage easement highlighted in yellow
  - Conflicts with proposed entrance to Acros Avenue
  - Does not encompass the proposed Dry Detention Areas