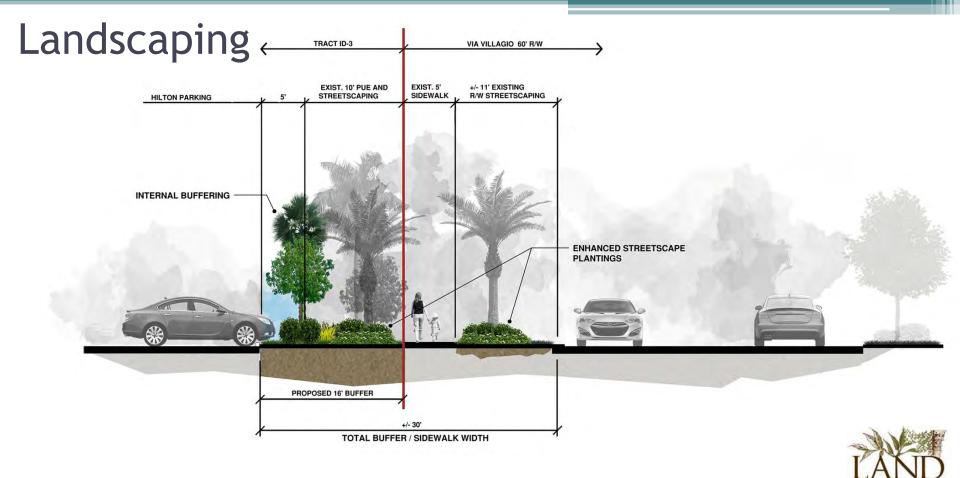

BUILDING PERIMETER PALMS PLANTED AT VARYING HUIGHTS (16' - 18' HT. 20'-22' OVERAL)

ENFIANCED AND RE-INSTALL SHRUBS AND GROUND COVERS WITHEN R/W (COCONUT POINT STREETSCAPE)