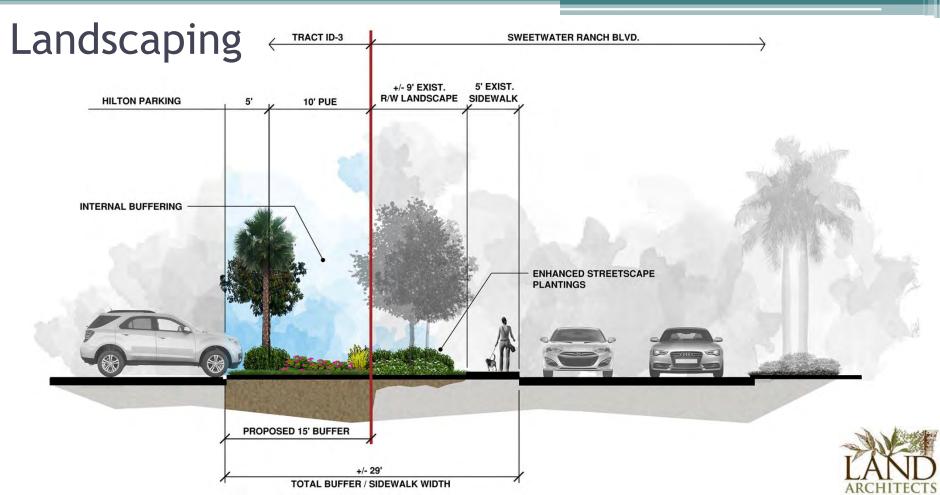

## West/Side Elevation

WEST SIDE ELEVATION

LEGEND

ADDED BUFFER PLANTINGS NOT CURRENTLY REQUIRED (5 - TREES / PALMS WITH 66 - SHURBS PER 100° (F)

STANDARD TYPE "D' BUFFER PLANTING QUANTITIES IN ADDITION TO EXISTING STREETSCAPE

BUILDING PERIMETER PALMS PLANTED AT VARYING HUIGHTS (16' - 18' HT. 20'-22' OVERAL)

ENFIANCED AND RE-INSTALL SHRUBS AND GROUND COVERS WITHEN R/W (COCONUT POINT STREETSCAPE)