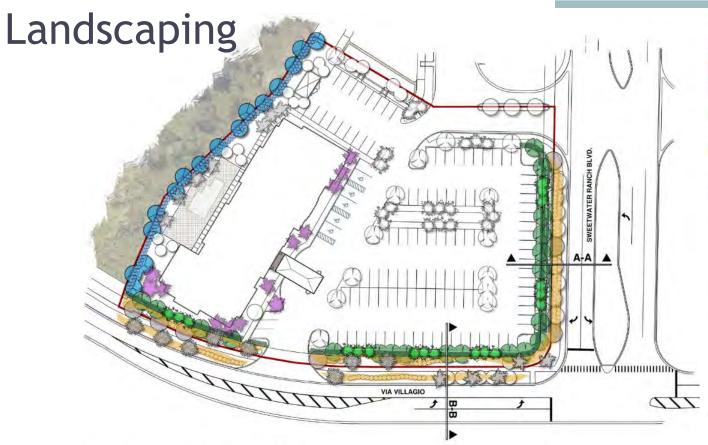

## West/Side Elevation

WEST SIDE ELEVATION

LEGEND

ADDED BUFFER PLANTINGS NOT CURRENTLY REQUIRED (5 - TREES / PALMS WITH 66 - SHURBS PER 100° (F)

STANDARD TYPE "D' BUFFER PLANTING QUANTITIES IN ADDITION TO EXISTING STREETSCAPE

BUILDING PERIMETER PALMS PLANTED AT VARYING HUIGHTS (16' - 18' HT. 20'-22' OVERAL)

ENFIANCED AND RE-INSTALL SHRUBS AND GROUND COVERS WITHEN R/W (COCONUT POINT STREETSCAPE)

#### CONCEPTUAL PLANT LIST

|                          | Cammon Harns                                  | Bolanical Name                 | Zkolove | Gold Toleran |
|--------------------------|-----------------------------------------------|--------------------------------|---------|--------------|
| OUTTER TREES             |                                               |                                |         |              |
|                          | (See Special                                  | 7:34 Had-5 5 14*Cat 4907       |         |              |
|                          | Stade Street                                  | District tracero               | The     | Yes          |
|                          | Sind-Nin.                                     | Phys sints Beutl               | 781     | SVm.         |
|                          | Seption                                       | Chrystophan dadam-             | Ties.   | 1986         |
|                          | DVeDA.                                        | Circum et grama                | Tex     | Yes          |
|                          | Set Correct                                   | Toodker dirockers              | 791     | Y-mi         |
|                          | Dies Aveglaire Volve D/ Basemed species       |                                |         |              |
| CHINANCED PARMS          |                                               |                                |         |              |
|                          | (Non-Sport 2                                  | FIRE CL SCHOOL CAR             |         |              |
|                          | Book have                                     | Proping to Begin               | 791     | 100          |
|                          | Stemans) falors                               | Discussive repolits            | Mic     | Vea          |
|                          | Client Code PARY                              | Phoeniy lytyretric             | 100     | TYPE:        |
|                          | , commercial                                  | Ventra create                  | 19.     | 1777         |
|                          | Total American States College States (Species |                                |         |              |
| SHILES /<br>SHOUNDCOVERS |                                               |                                |         |              |
| A STATE OF THE PARTY OF  | (Nemerous Types Principle)                    |                                |         |              |
|                          | Witten Western                                | Vineral rémotor                | Ter     | Ven          |
|                          | Steen figured Float                           | Petus microsepa Generalizad    | - Nov   | Test         |
|                          | Sharp Gran                                    | Must be start for capital and  | Time    | /Yes:        |
|                          | "Sond Evid Street                             | Sportics passed                | 79.1    | Y89          |
|                          | William History                               | Physical Property Property     | 1500    | YES          |
|                          | Deer Palmette                                 | Service regard Sher Form'      | Tes     | Ven          |
|                          | VB#4.5711                                     | Microsoft Links to the Control | - 60    | Yes          |
|                          | Gampian                                       | Opposite at                    | 784     | Yes          |
|                          | Dist Addition hits                            | C-Parametral Steeler           |         |              |
| NSITE S                  |                                               |                                |         |              |
|                          | WHISHING THEIST HAD                           | NS 250 BATIVE                  |         |              |
|                          |                                               | SALLANDER SALLANDE             |         |              |
|                          |                                               | HILL INCOME COST MANAGEMENT    |         |              |