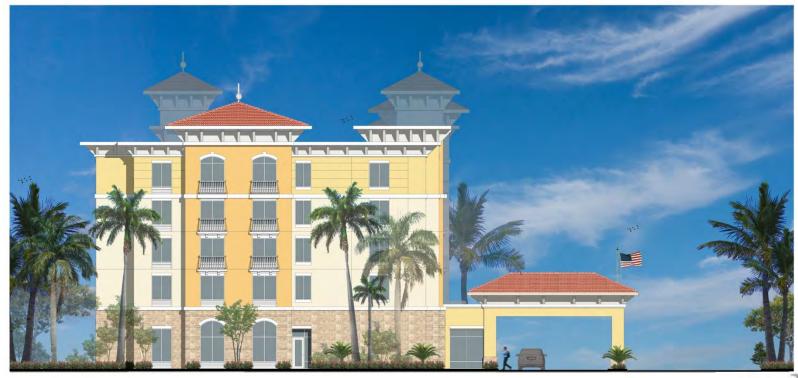

#### Coconut Point DRI/MPD Tract 1D-3

Planned Development Amendment Village of Estero Planning & Zoning Board April 17, 2018

#### Proposed Site Plan with Aerial





## North/Front Elevation



NORTH SIDE ELEVATION



## South/Rear Elevation



SOUTH SIDE ELEVATION



# East/Side Elevation



EAST SIDE ELEVATION



## West/Side Elevation



WEST SIDE ELEVATION





LEGEND

ADDED BUFFER PLANTINGS NOT CURRENTLY REQUIRED (5 - TREES / PALMS WITH 66 - SHURBS PER 100° (F)

STANDARD TYPE "D' BUFFER PLANTING QUANTITIES IN ADDITION TO EXISTING STREETSCAPE

BUILDING PERIMETER PALMS PLANTED AT VARYING HUIGHTS (16' - 18' HT. 20'-22' OVERAL)

ENFIANCED AND RE-INSTALL SHRUBS AND GROUND COVERS WITHEN R/W (COCONUT POINT STREETSCAPE)

#### CONCEPTUAL PLANT LIST

|                          | Cammon Harns                                  | Bolanical Name                 | Zkolove | Gold Toleran |
|--------------------------|-----------------------------------------------|--------------------------------|---------|--------------|
| OUTTER TREES             |