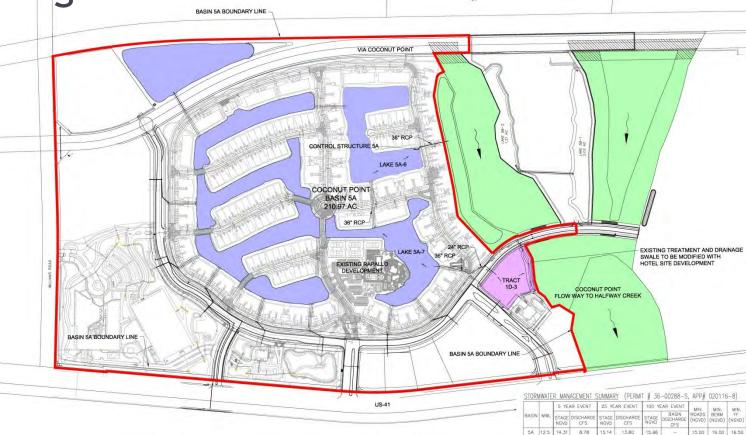

| Opposite at                    | 784     | Yes          |
|                          | Dist Addition hits                            | C-Parametral Steeler           |         |              |
| NSITE S                  |                                               |                                |         |              |
|                          | WHISHING THEIST HAD                           | NS 250 BATIVE                  |         |              |
|                          |                                               | SALLANDER SALLANDE             |         |              |
|                          |                                               | HILL INCOME COST MANAGEMENT    |         |              |

Hilton Garden Inn at Coconut Point





Drainage Exhibit