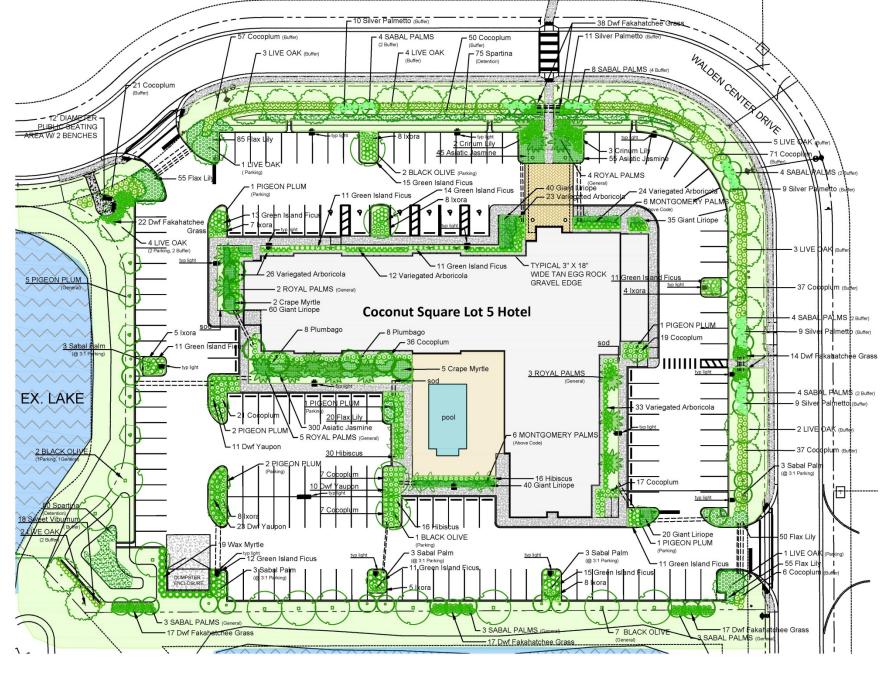

# Landscape

Greg Diserio, RLA

David M. Jones & Associates

Crape Myrtle Live Oak Black Olive

Royal Palm Sabal Palm Montgomery Palm Pigeon Plum

Crinum Lily

Sweet Viburnum

Arboricola

Hibiscus

Flax Lily

Nora Grant Ixora

Cocoplum