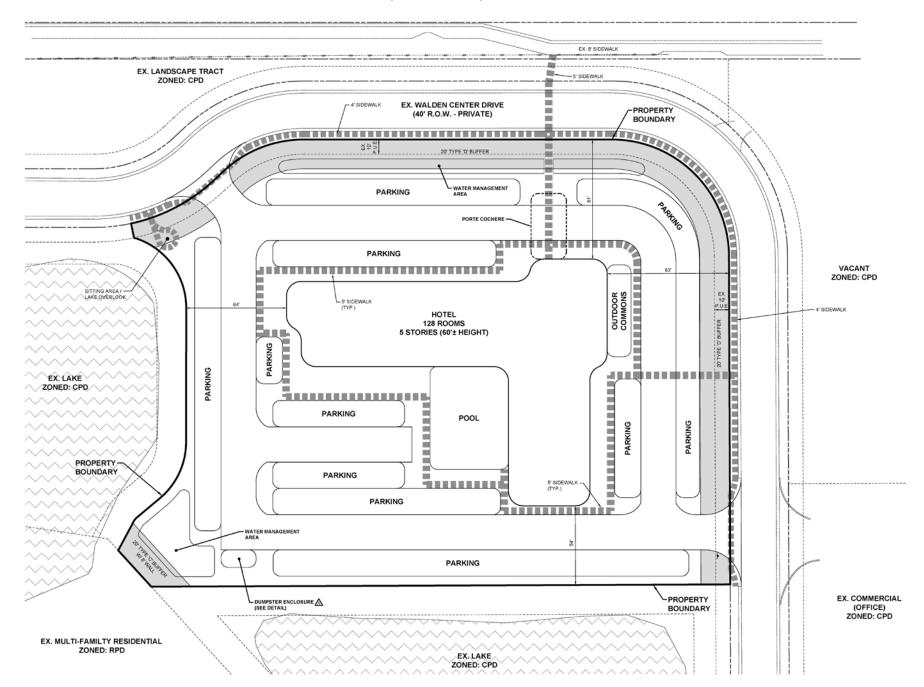

## Project Overview

Location: SWC US 41 & Coconut Road

on Walden Center Drive

Size: 2.6+/- acres

Zoning: CPD (Pelican Landing DRI)

Request: Final Plan Approval for 128

Room Hotel.

Request deviation from

### Proposed Development

- 128 Room National Flag Hotel
- 5 Story/60' +/- Height
- Buffers per LDC
- Sidewalk along Walden Center Drive
- Sidewalk connection to Coconut Road
- Pedestrian Rest/Sitting area
- Deviation from LDC 10-261 to allow 288 SF dumpster enclosure