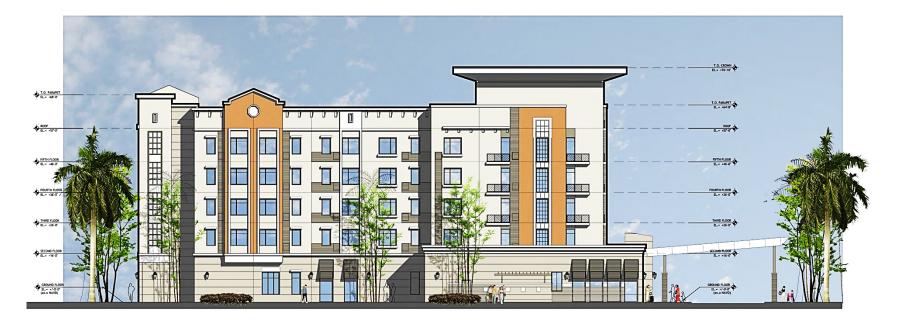

#### Architecture

Jose Fernandez

Slattery & Associates

NORTH ELEVATION

SUBJECT OF THE SUBJ

SOUTH ELEVATION

SALE SIXT - 10\*

### Proposed Development

- 128 Room National Flag Hotel
- 5 Story/60' +/- Height
- Buffers per LDC
- Sidewalk along Walden Center Drive
- Sidewalk connection to Coconut Road
- Pedestrian Rest/Sitting area
- Deviation from LDC 10-261 to allow 288 SF dumpster enclosure