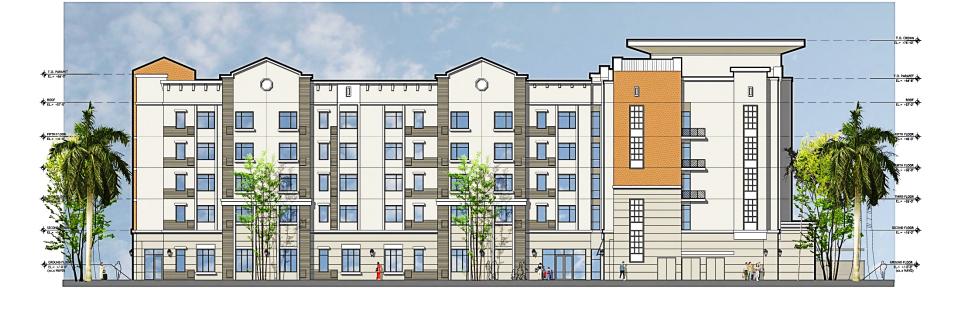

#### Architecture

Jose Fernandez

Slattery & Associates

NORTH ELEVATION

SUBJECT OF THE SUBJ

SOUTH ELEVATION

SALE SIXT - 10\*

### Proposed Development

- 128 Room National Flag Hotel
- 5 Story/60' +/- Height
- Buffers per LDC
- Sidewalk along Walden Center Drive
- Sidewalk connection to Coconut Road
- Pedestrian Rest/Sitting area
- Deviation from LDC 10-261 to allow 288 SF dumpster enclosure