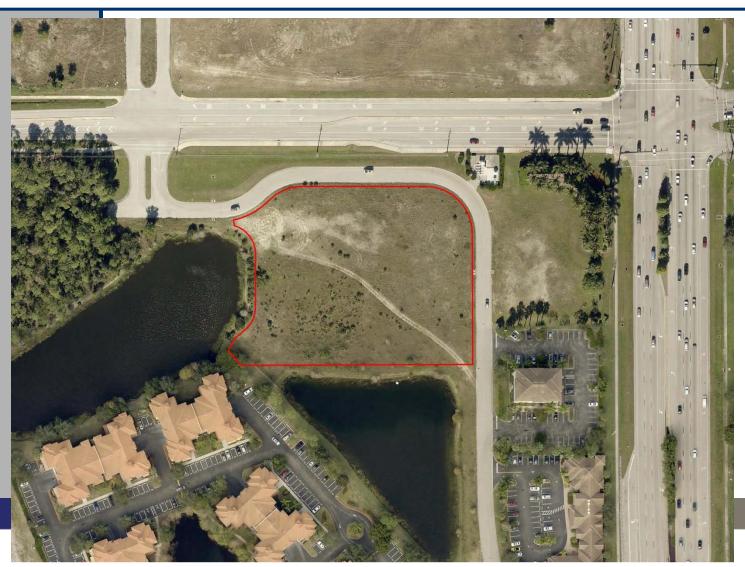

## Project Overview

Location: SWC US 41 & Coconut Road

on Walden Center Drive

Size: 2.6+/- acres

Zoning: CPD (Pelican Landing DRI)

Request: Final Plan Approval for 128

Room Hotel.

Request deviation from

#### Overview Aerial