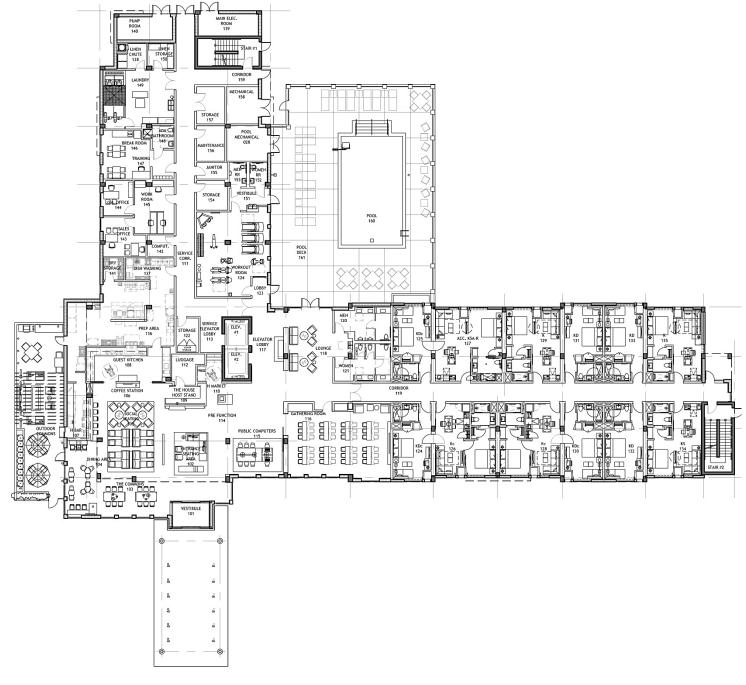

### Proposed Development

- 128 Room National Flag Hotel
- 5 Story/60' +/- Height
- Buffers per LDC
- Sidewalk along Walden Center Drive
- Sidewalk connection to Coconut Road
- Pedestrian Rest/Sitting area
- Deviation from LDC 10-261 to allow 288 SF dumpster enclosure