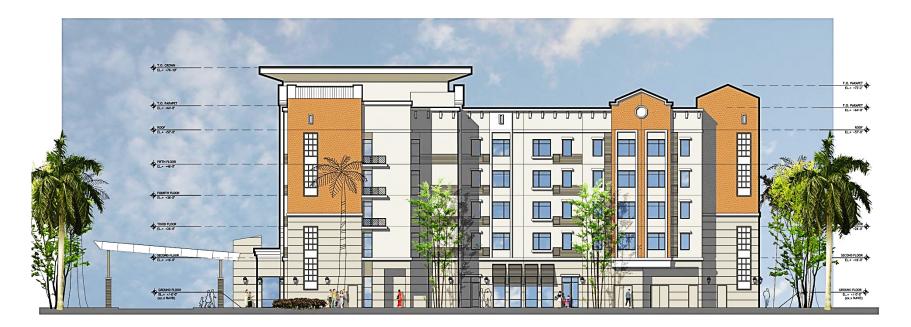

#### Architecture

Jose Fernandez

Slattery & Associates

NORTH ELEVATION

SUBJECT OF THE SUBJ

SOUTH ELEVATION

SALE SIXT - 10\*

### Proposed Development

- 128 Room National Flag Hotel
- 5 Story/60' +/- Height
- Buffers per LDC
- Sidewalk along Walden Center Drive
- Sidewalk connection to Coconut Road
- Pedestrian Rest/Sitting area
- Deviation from LDC 10-261 to allow 288 SF dumpster enclosure