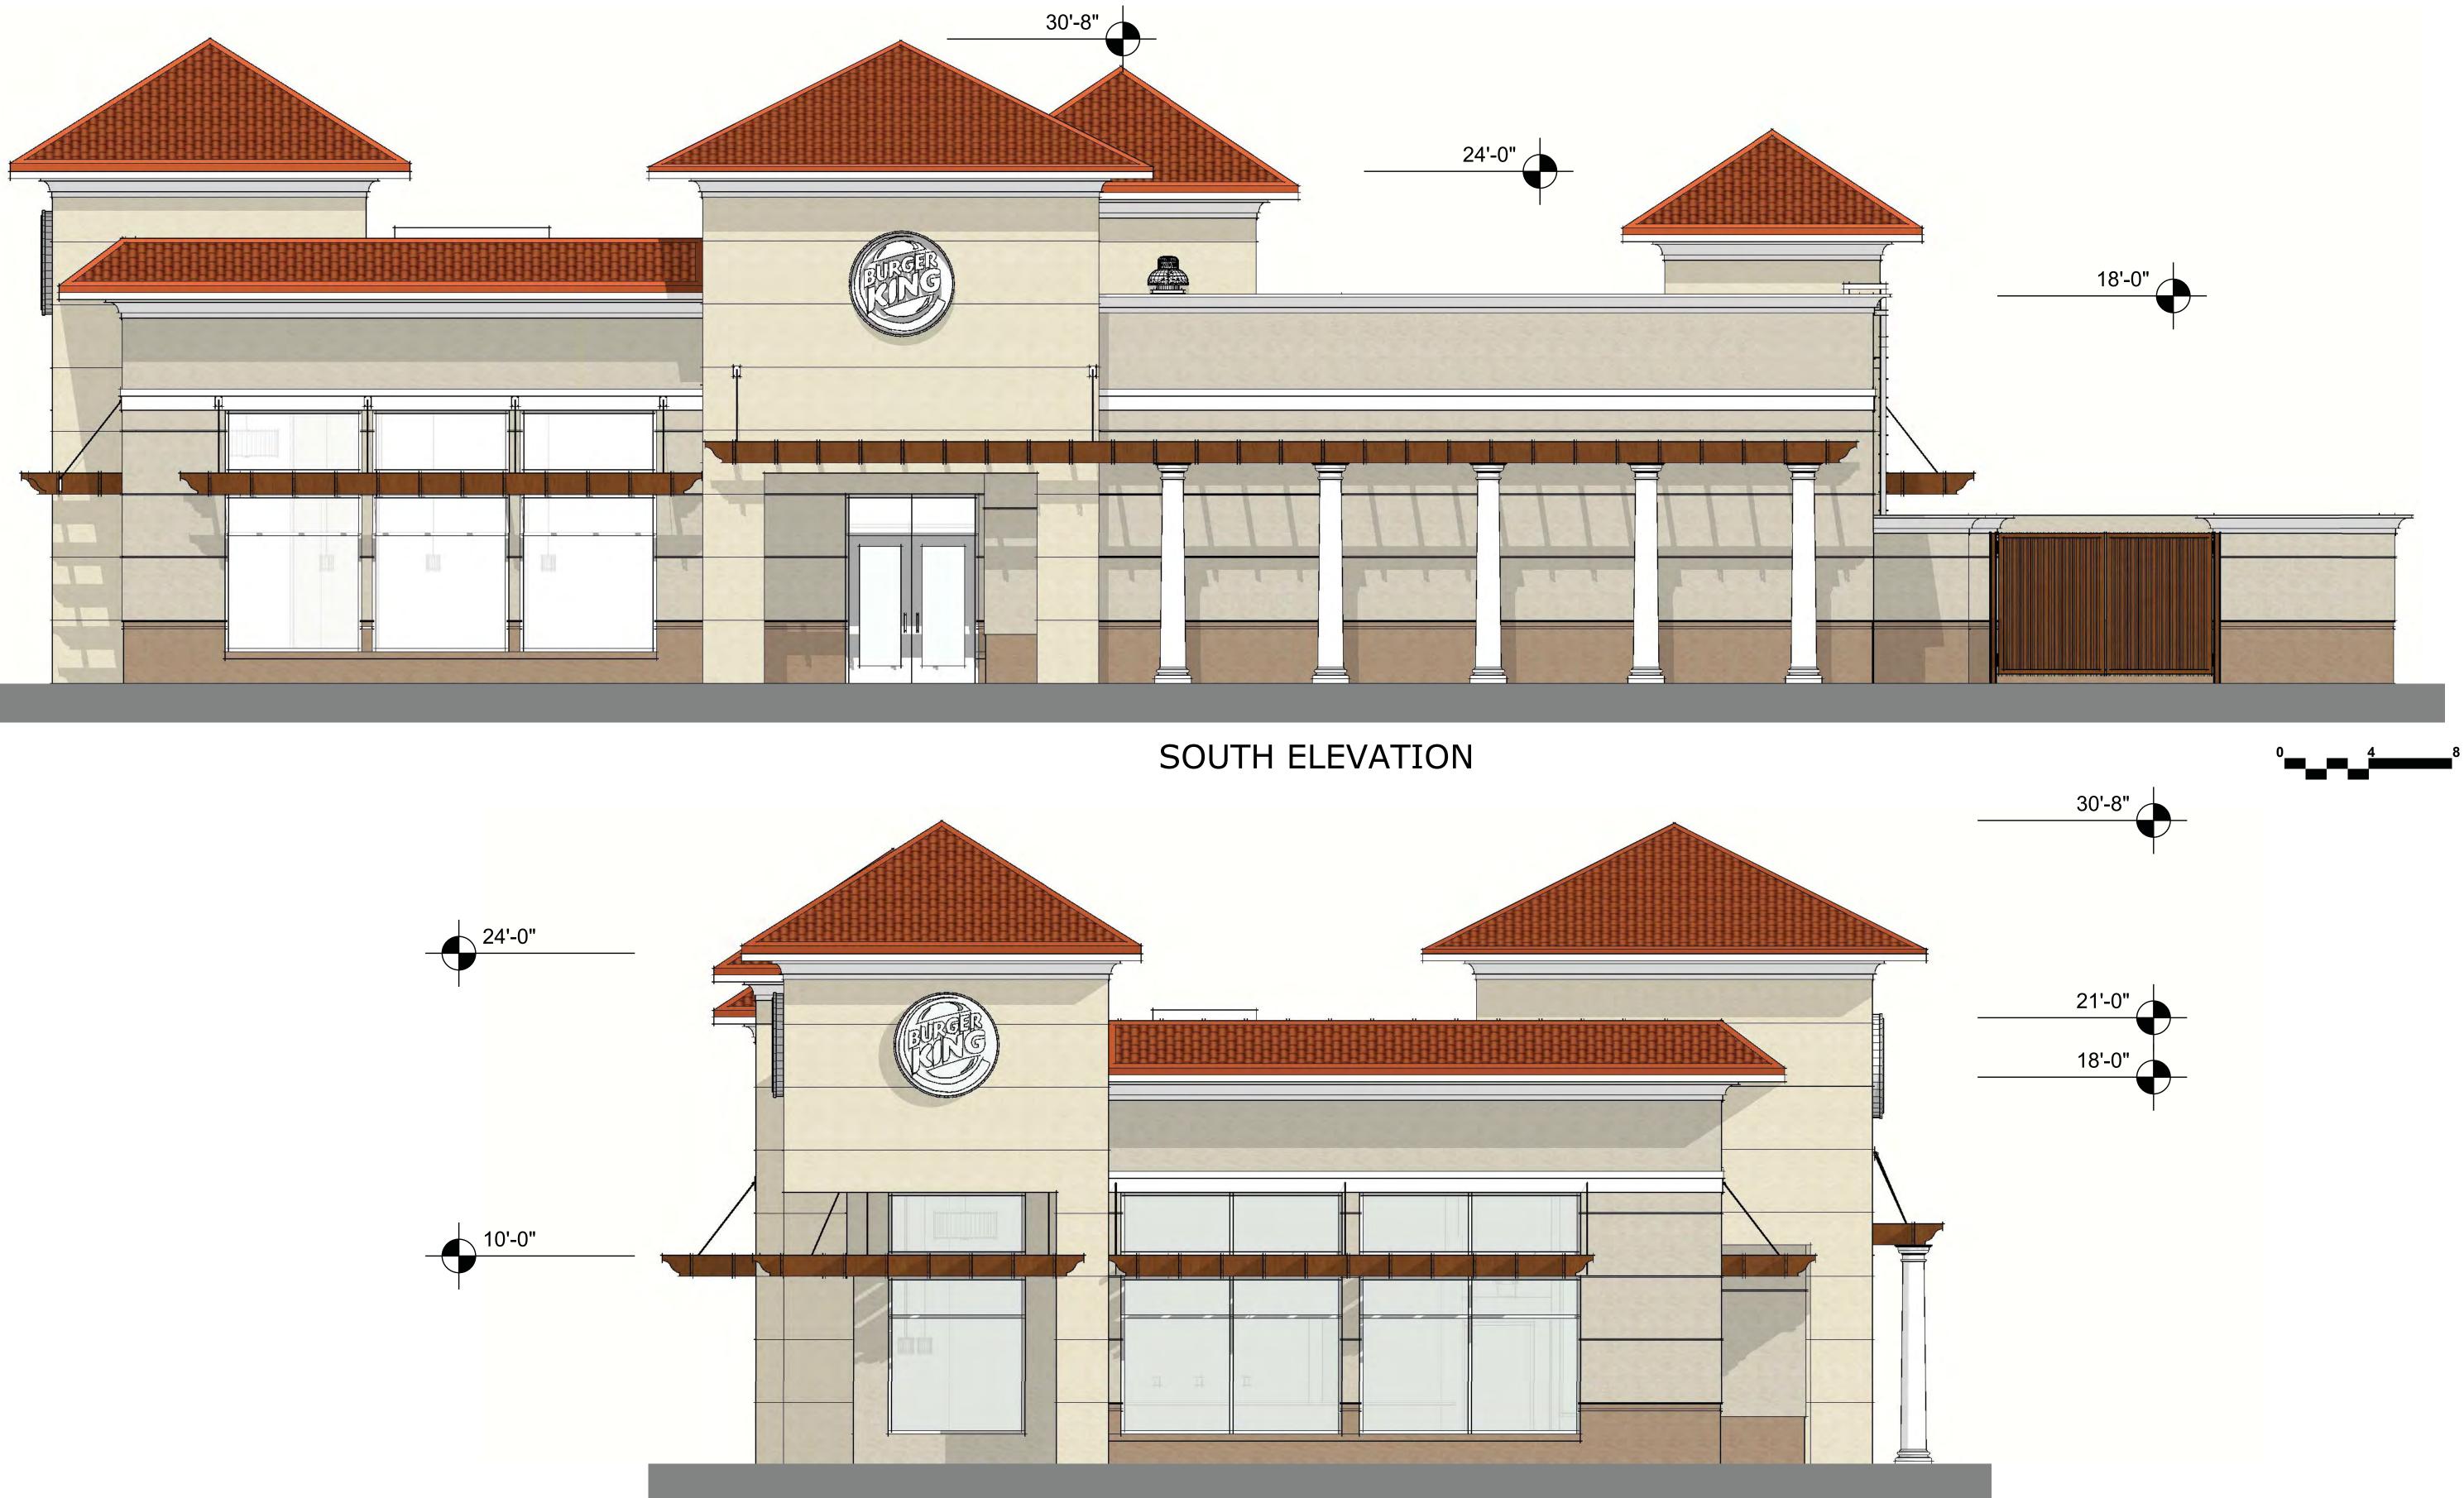

enu board, to permit the drive-thru restaurant to provide a total of 7 spaces preceding the menu board for the double – drive – thru and a total of 15 spaces in the two service lanes.



Page **1** of **1** 

Q. Grady Minor & Associates, P.A. 3800 Via Del Rey, Bonita Springs, FL 34134 • 239-947-1144 • engineering@gradyminor.com • www.gradyminor.com

### Estero Town Center CPD Existing Pedestrian Pathways

#### RECEIVED 8/16/19 VILLAGE OF ESTERO



Civil Engineers • Land Surveyors • Planners • Landscape Architects



Estero Town Center CPD

#### Proposed Typical Section C-1





Page **1** of **1** 

Q. Grady Minor & Associates, P.A. 3800 Via Del Rey, Bonita Springs, FL 34134 • 239-947-1144 • engineering@gradyminor.com • www.gradyminor.com

# MEDITERRANEAN BK CONCEPT PROPOSED ELEVATIONS





## WEST ELEVATION





# MEDITERRANEAN BK CONCEPT PROPOSED ELEVATIONS







## EAST ELEVATION









RECEIVED 8/16/19 VILLAGE OF ESTERO