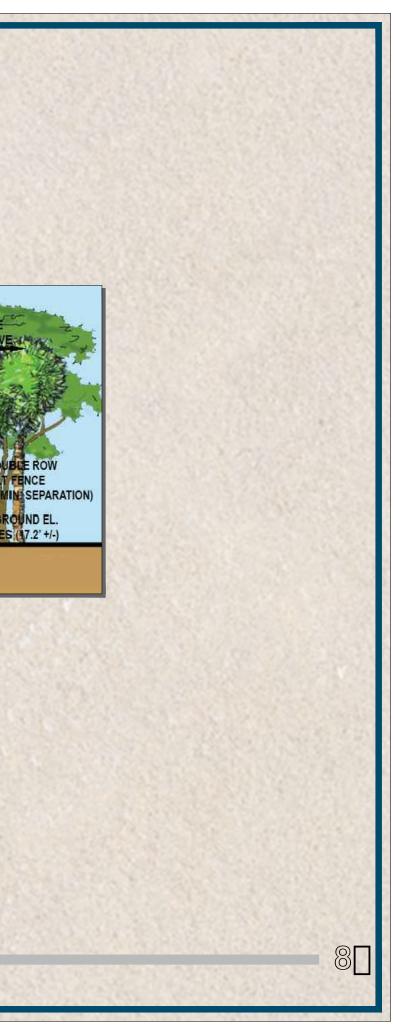

### EAST BUFFER EXHIBIT

### NOTE:

- 1. No South Buffer required due to preserve.
- 2. Deviation # 7 to not require buffer adjacent to preserve.