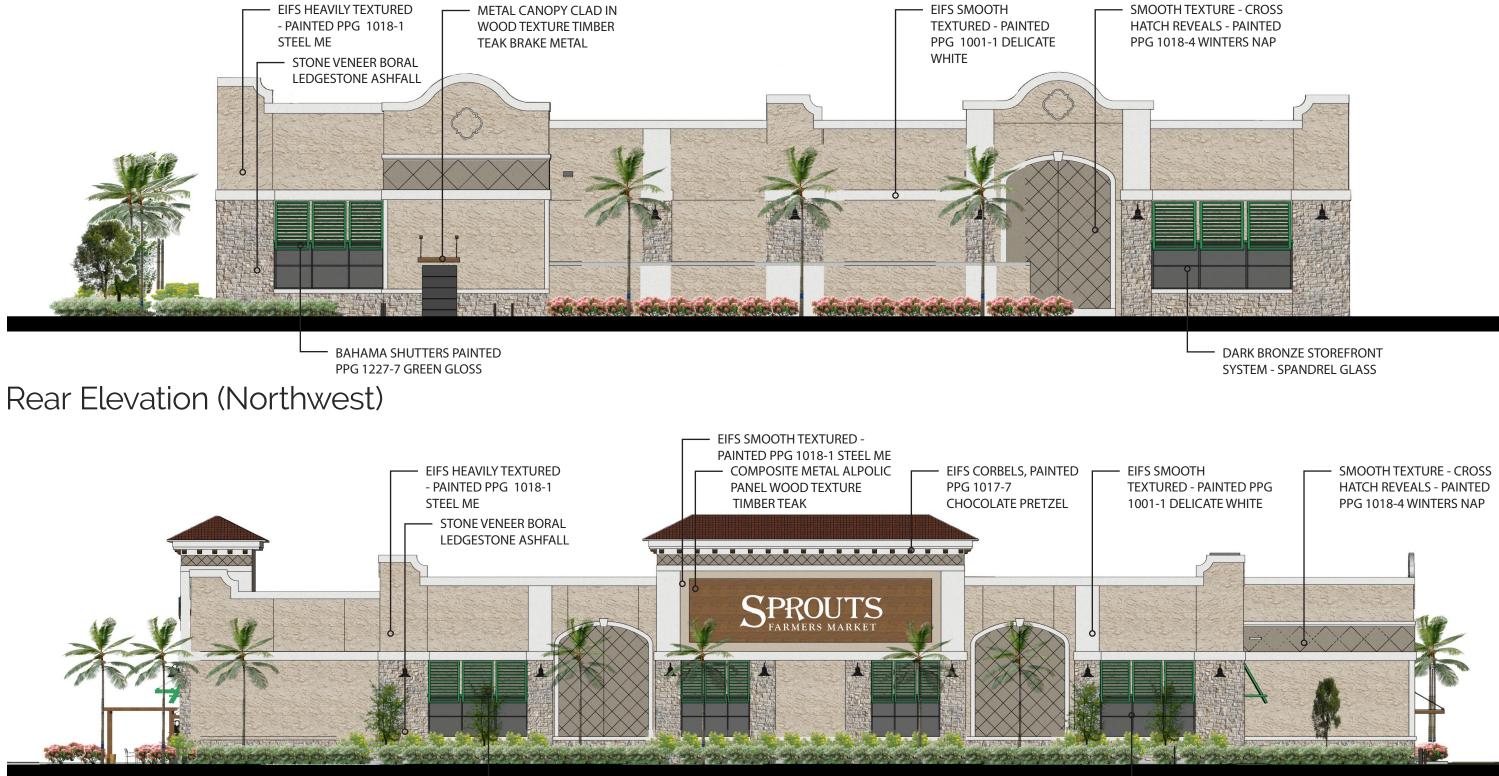

Sprouts Elevations

brr

ESTERO, FL

DESIGN REPRESENTATION ONLY – NOT FOR CONSTRUCTION

**BAHAMA SHUTTERS PAINTED** PPG 1227-7 GREEN GLOSS

Right Elevation (Northeast)

DARK BRONZE STOREFRONT SYSTEM - SPANDREL GLASS

DESIGN REPRESENTATION ONLY – NOT FOR CONSTRUCTION