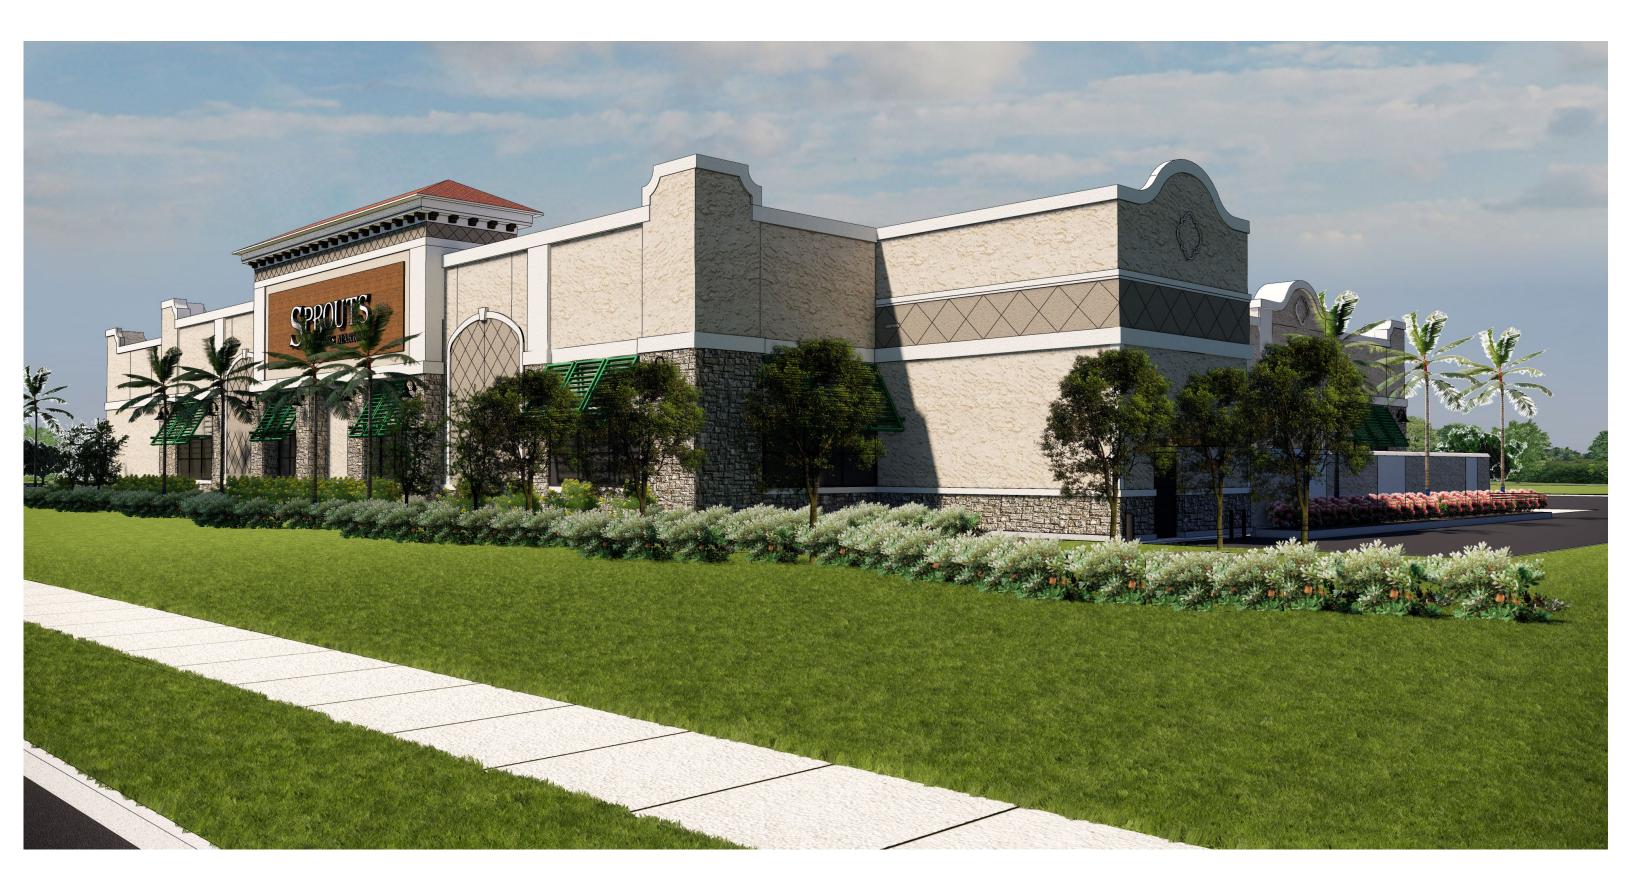

The building images shown are a representation of the current design intent only. The building images may not reflect variations in color, tone, hue, tint, shading, ambient light intensity, materials, texture, contrast, font style, construction variations required by building codes or inspectors, material availability or final design detailing. **06** 05/28/2019

Sprouts Elevations

brr

ESTERO, FL

DESIGN REPRESENTATION ONLY – NOT FOR CONSTRUCTION

**BAHAMA SHUTTERS PAINTED** PPG 1227-7 GREEN GLOSS

Right Elevation (Northeast)

DARK BRONZE STOREFRONT SYSTEM - SPANDREL GLASS

DESIGN REPRESENTATION ONLY – NOT FOR CONSTRUCTION