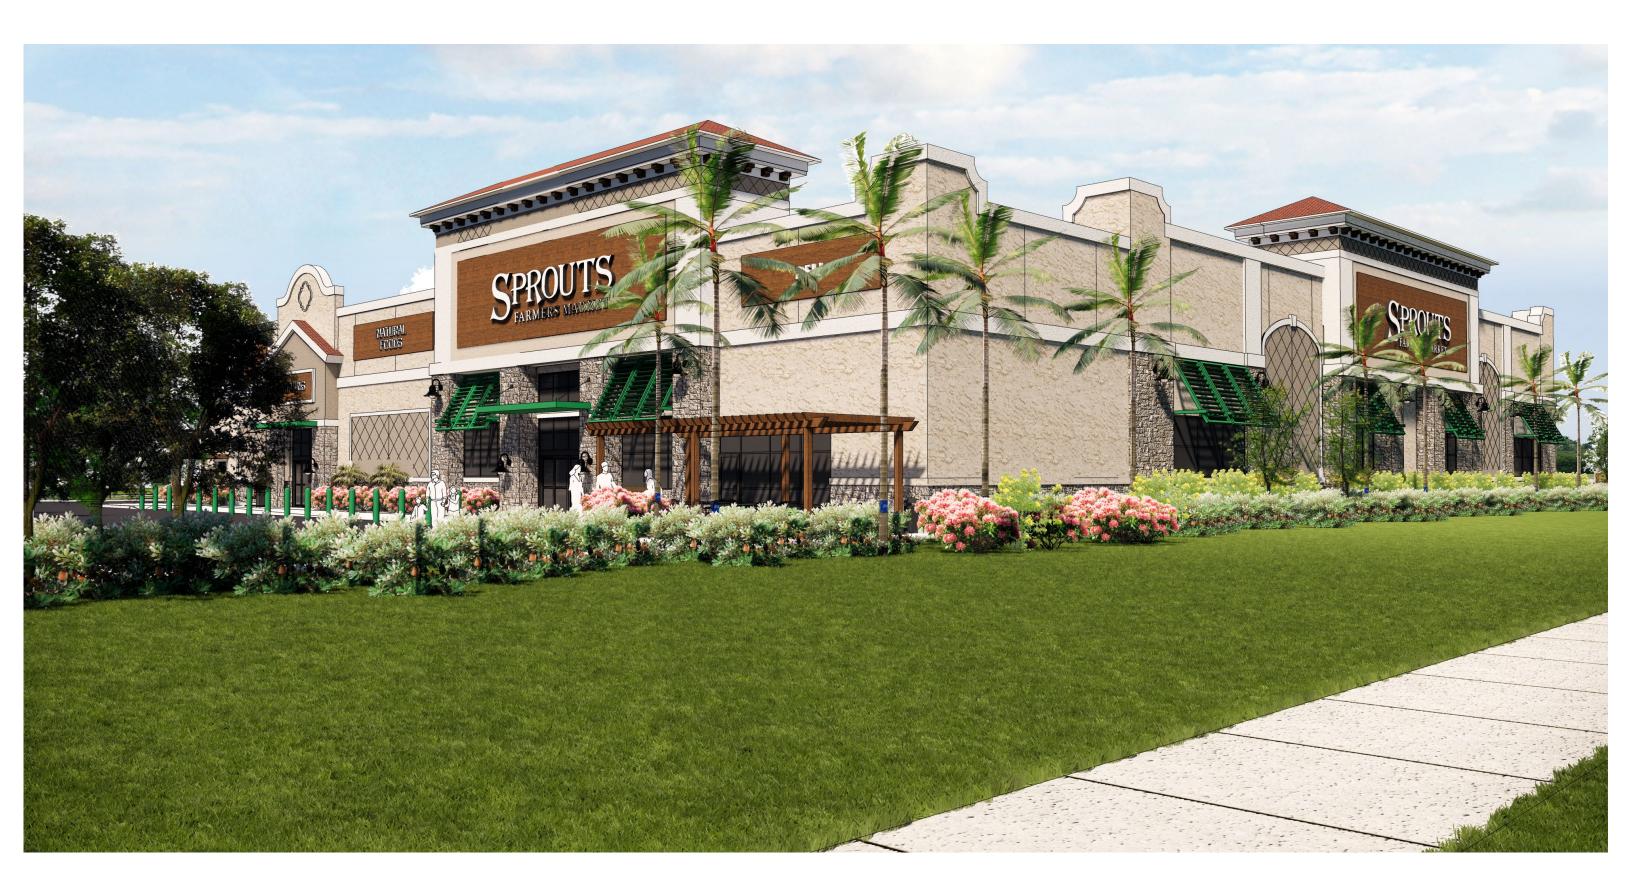

Sprouts Elevations

brr

ESTERO, FL

DESIGN REPRESENTATION ONLY – NOT FOR CONSTRUCTION

**BAHAMA SHUTTERS PAINTED** PPG 1227-7 GREEN GLOSS

Right Elevation (Northeast)

DARK BRONZE STOREFRONT SYSTEM - SPANDREL GLASS

DESIGN REPRESENTATION ONLY – NOT FOR CONSTRUCTION