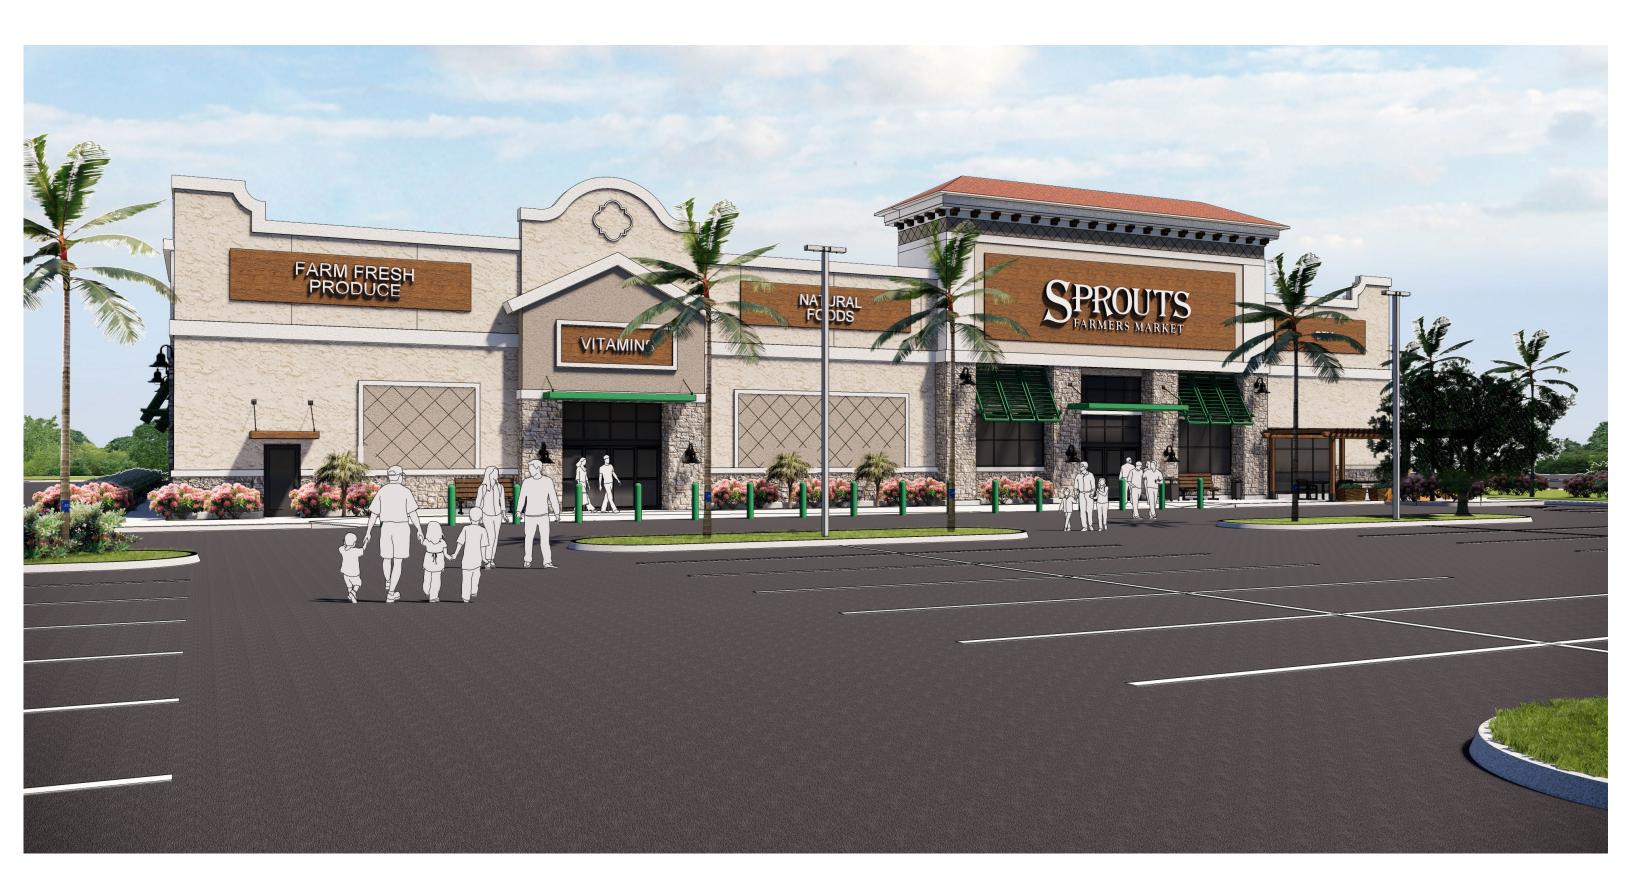

Sprouts Elevations

brr

ESTERO, FL

DESIGN REPRESENTATION ONLY – NOT FOR CONSTRUCTION

**BAHAMA SHUTTERS PAINTED** PPG 1227-7 GREEN GLOSS

Right Elevation (Northeast)

DARK BRONZE STOREFRONT SYSTEM - SPANDREL GLASS

DESIGN REPRESENTATION ONLY – NOT FOR CONSTRUCTION