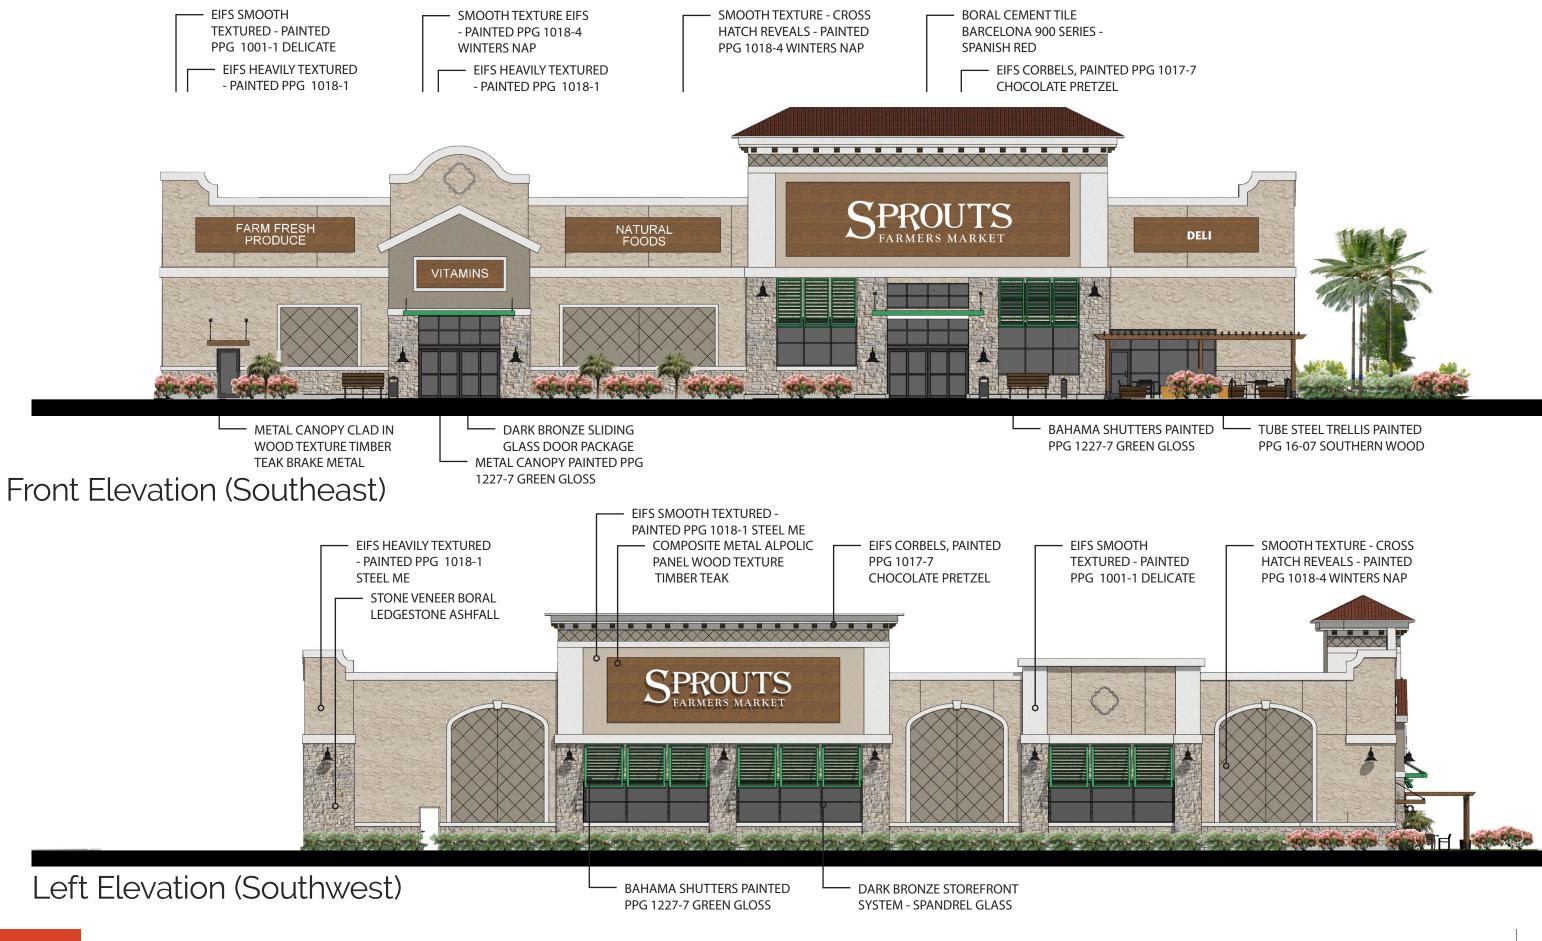

Sprouts Elevations

brr

ESTERO, FL

DESIGN REPRESENTATION ONLY – NOT FOR CONSTRUCTION

**BAHAMA SHUTTERS PAINTED** PPG 1227-7 GREEN GLOSS

Right Elevation (Northeast)

DARK BRONZE STOREFRONT SYSTEM - SPANDREL GLASS

DESIGN REPRESENTATION ONLY – NOT FOR CONSTRUCTION