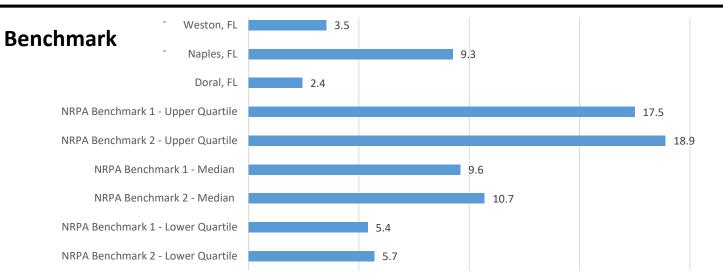

### LEVEL-OF-SERVICE ANALYSIS – Acreage

### Comprehensive Plan:

- Strive for 2 ac community park/ 1000 perm. pop
- Strive for 8 acres regional park/ 1,000 seasonal pop.
- Four, 25,000+ s.f. recreation centers
- 1 boat ramp/ 12,500 seasonal population
- 50% native open space

## LEVEL-OF-SERVICE ANALYSIS – Acreage LOS