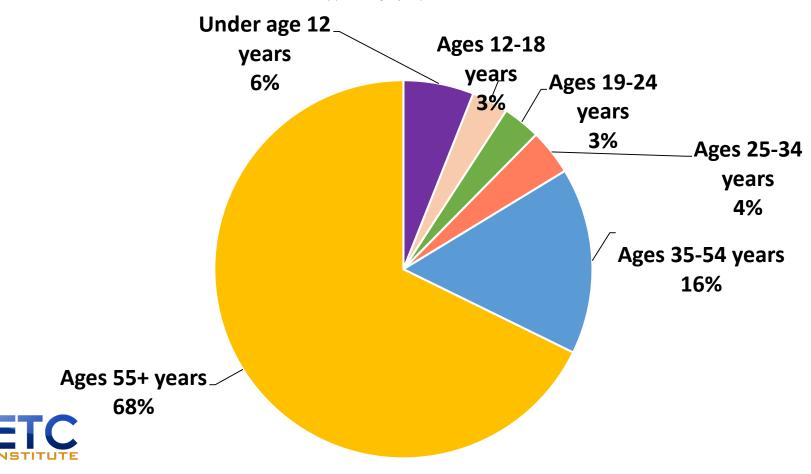

### Q17. Counting yourself, how many people in your household are:

by percentage of respondents

Top Priorities
for Investment
for Recreation
Amenities
Based on the
Priority
Investment
Rating

Top Priorities for National Investment for Recreation Activities/Programs