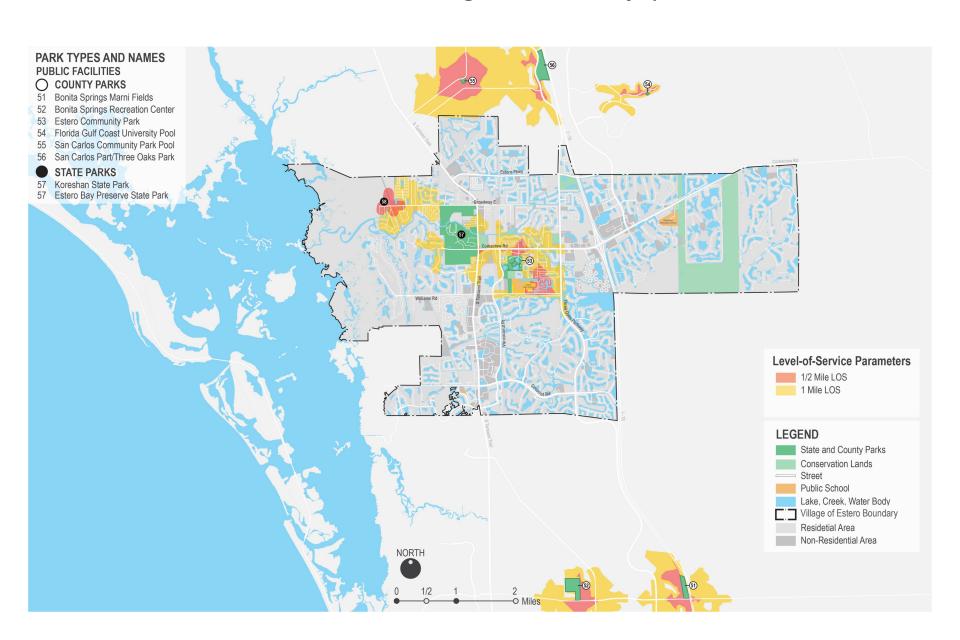

## LEVEL-OF-SERVICE ANALYSIS – ACCESS Public Parks Within + Near Village Boundary | ½ Mile + 1Mile