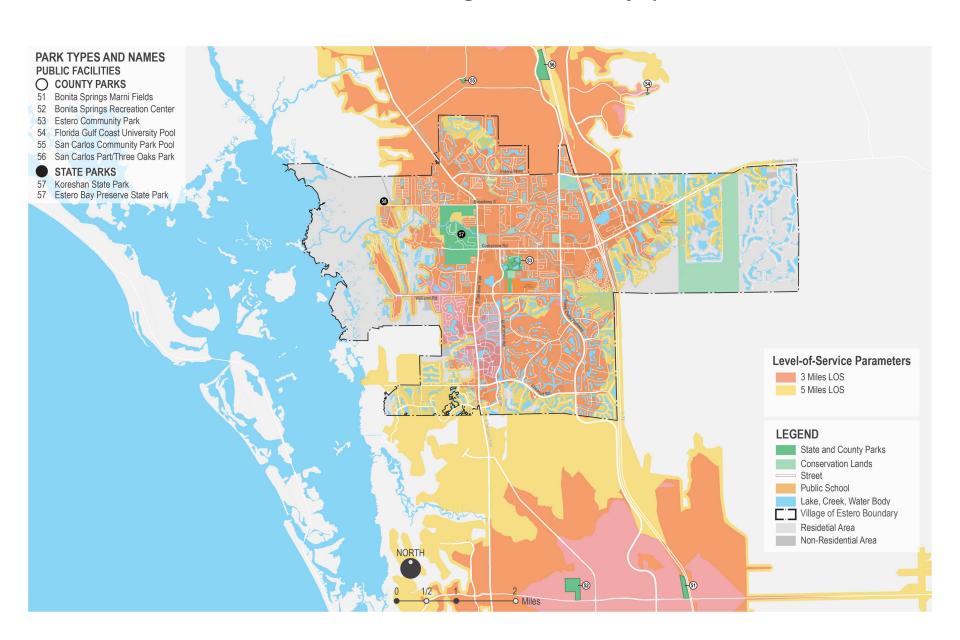

## LEVEL-OF-SERVICE ANALYSIS – ACCESS Public Parks <u>Within + Near Village</u> Boundary | 3 Mile + 5 Mile