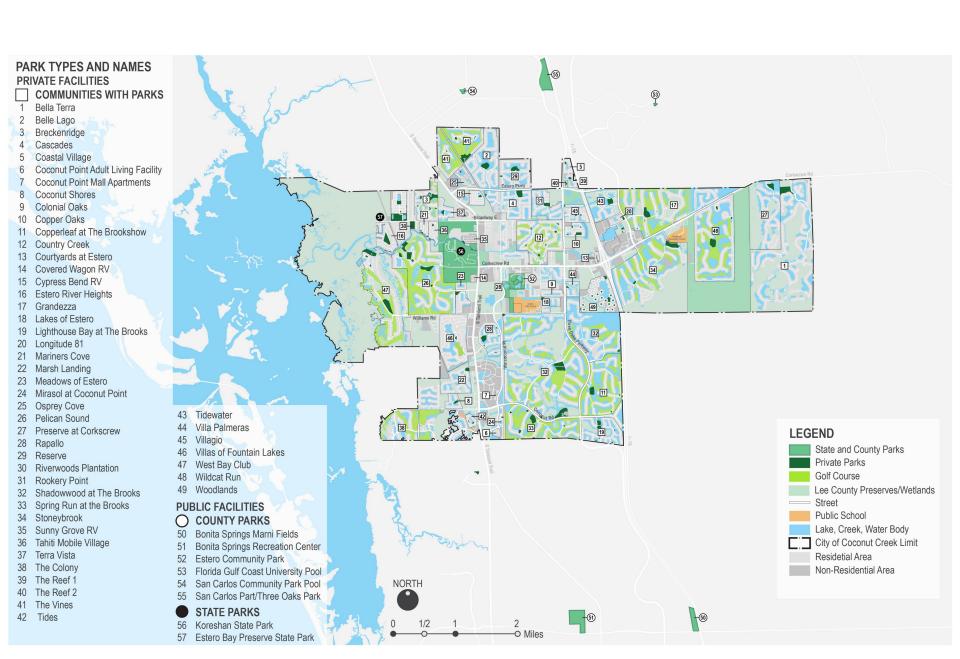

### VILLAGE OF ESTERO EXISTING PARKS SYSTEM

## LEVEL-OF-SERVICE ANALYSIS – ACCESS Public Parks Within Village Boundary | ½ Mile + 1Mile

## LEVEL-OF-SERVICE ANALYSIS – ACCESS Public Parks Within + Near Village Boundary | ½ Mile + 1Mile

## LEVEL-OF-SERVICE ANALYSIS – ACCESS Public + Private Parks | ½ Mile + 1Mile

## LEVEL-OF-SERVICE ANALYSIS – ACCESS Public Parks <u>Within + Near Village</u> Boundary | 3 Mile + 5 Mile