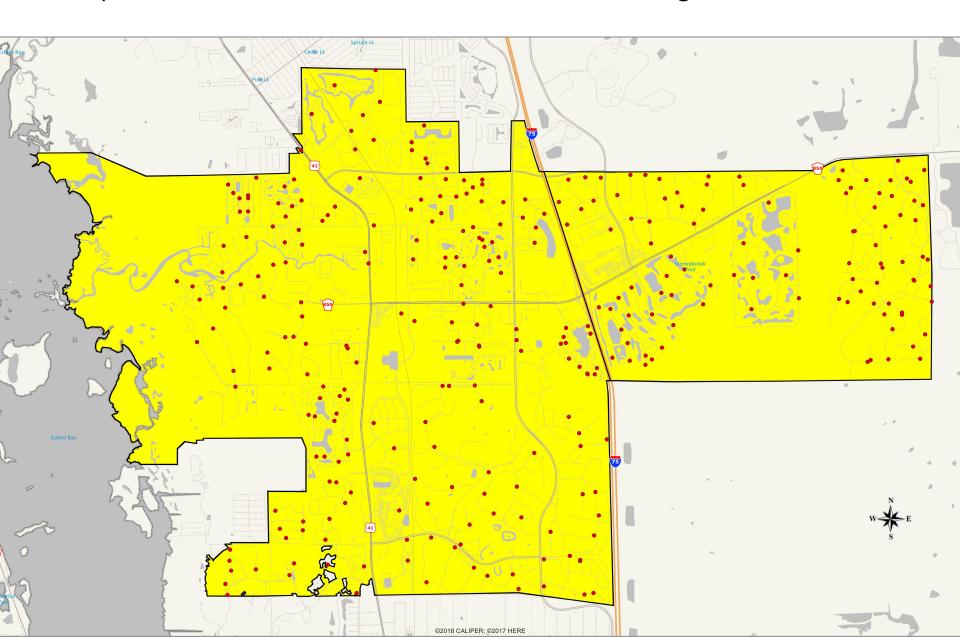

## LEVEL-OF-SERVICE ANALYSIS – ACCESS Public Parks Within Village Boundary | ½ Mile + 1Mile

## LEVEL-OF-SERVICE ANALYSIS – ACCESS Public Parks Within + Near Village Boundary | ½ Mile + 1Mile

## LEVEL-OF-SERVICE ANALYSIS – ACCESS Public + Private Parks | ½ Mile + 1Mile

## LEVEL-OF-SERVICE ANALYSIS – ACCESS Public Parks <u>Within + Near Village</u> Boundary | 3 Mile + 5 Mile