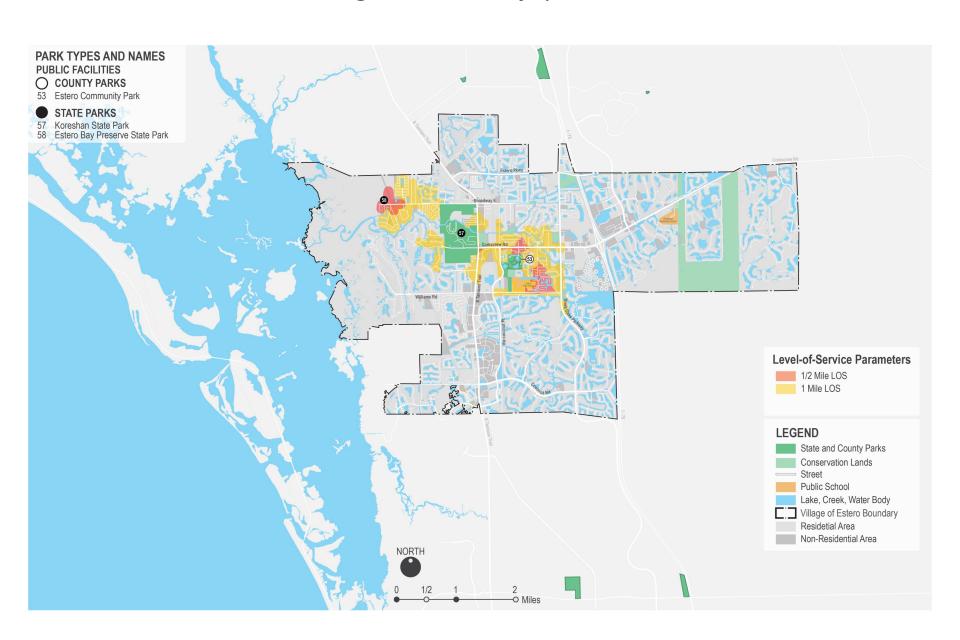

## LEVEL-OF-SERVICE ANALYSIS – ACCESS Public Parks Within Village Boundary | ½ Mile + 1Mile