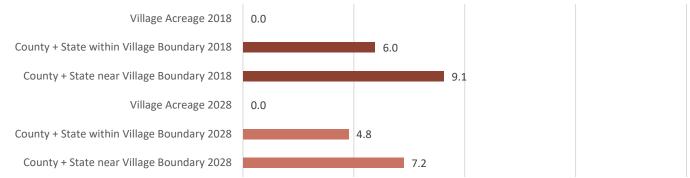

### LEVEL-OF-SERVICE ANALYSIS – Acreage

### Comprehensive Plan:

- Strive for 2 ac community park/ 1000 perm. pop
- Strive for 8 acres regional park/ 1,000 seasonal pop.
- Four, 25,000+ s.f. recreation centers
- 1 boat ramp/ 12,500 seasonal population
- 50% native open space

## LEVEL-OF-SERVICE ANALYSIS – Acreage LOS

#### **Public**

#### **Private**