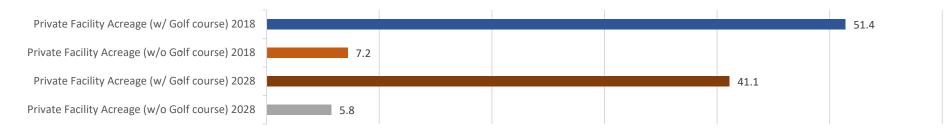

### LEVEL-OF-SERVICE ANALYSIS – Acreage

### Comprehensive Plan:

- Strive for 2 ac community park/ 1000 perm. pop
- Strive for 8 acres regional park/ 1,000 seasonal pop.
- Four, 25,000+ s.f. recreation centers
- 1 boat ramp/ 12,500 seasonal population
- 50% native open space

## LEVEL-OF-SERVICE ANALYSIS – Acreage LOS

#### **Public**

#### **Private**