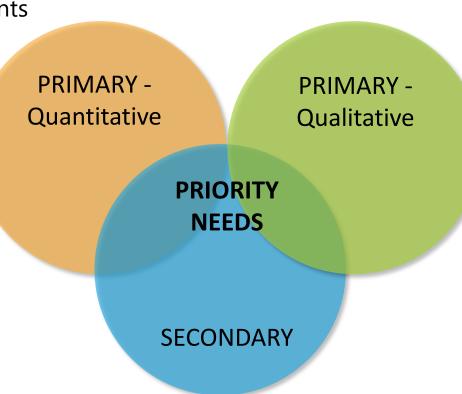

## NEEDS AND PRIORITIES ASSESSMENT – A MIXED-METHODS, TRIANGULATED APPROACH

#### **PRIMARY DATA:**

### **Quantitative Techniques:**

Statistically-Valid Survey, 451 Residents

- On-line Survey, 272 Participants
- Level-of-Service Analysis
- Benchmarking

### **Qualitative Techniques:**

- Site Evaluations
- Public Workshop, +/-50 Participants
- Interviews and Focus Groups, +/- 32
   Participants

#### **SECONDARY DATA:**

- Census Data
- Previous Planning Documents