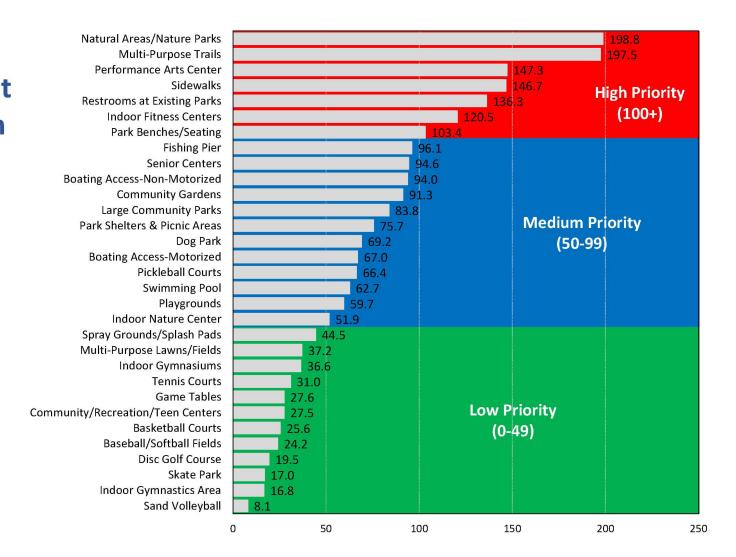

### Q17. Counting yourself, how many people in your household are:

by percentage of respondents

Top Priorities
for Investment
for Recreation
Amenities
Based on the
Priority
Investment
Rating

Top Priorities for National Investment for Recreation Activities/Programs

Based on the Facilitate Priority Investment Rating