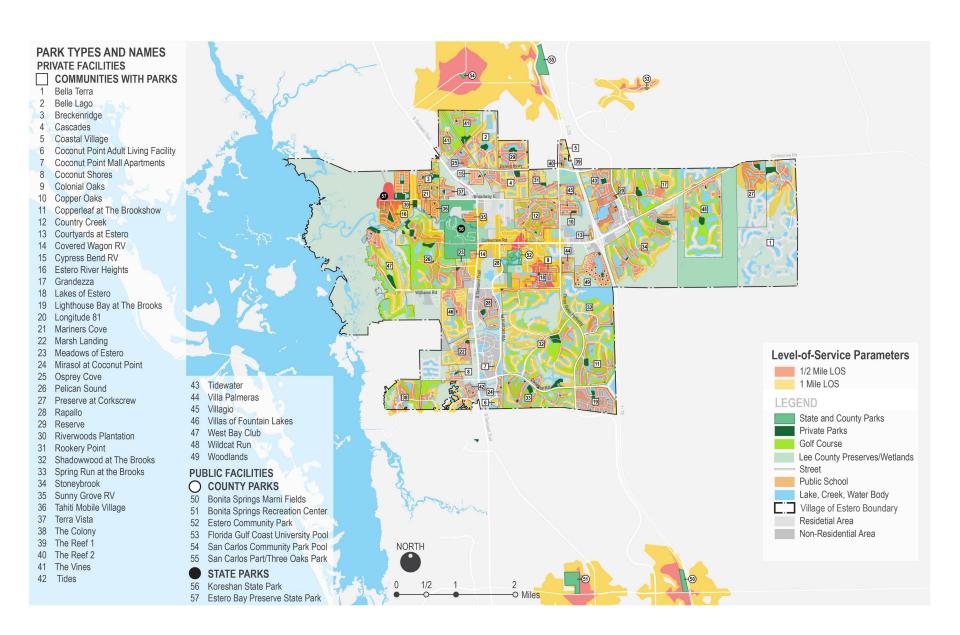

icipants

#### **SECONDARY DATA:**

- Census Data
- Previous Planning Documents



### STATISTICALLY-REPRESENTATIVE SURVEY

451 Respondents, 95% Level of Confidence, +/-4.6% Margin of Error



### Q17. Counting yourself, how many people in your household are:

by percentage of respondents



Top Priorities
for Investment
for Recreation
Amenities
Based on the
Priority
Investment
Rating





Top Priorities for National Investment for Recreation Activities/Programs

Based on the Facilitate Priority Investment Rating





## LEVEL-OF-SERVICE ANALYSIS – ACCESS Public Parks Within Village Boundary | ½ Mile + 1Mile



## LEVEL-OF-SERVICE ANALYSIS – ACCESS Public Parks Within + Near Village Boundary | ½ Mile + 1Mile



## LEVEL-OF-SERVICE ANALYSIS – ACCESS Public + Private Parks | ½ Mile + 1Mile



## LEVEL-OF-SERVICE ANALYSIS – ACCESS Public Parks <u>Within + Near Village</u> Boundary | 3 Mile + 5 Mile



## LEVEL-OF-SERVICE ANALYSIS – QUALI 25 Evaluation Criteria





| Needs Improvement 1.0-1.9 2.0-2.9 3.0-3.9 4.0-4.9 Exceeding Expectations 5.0 | Estero Bay Preserve State<br>Park Trailhead | Estero High School Ball<br>Fields / Community Park | Estero Village<br>Communitty Park | Florida Gulf Coast/ Lee<br>County Aquatics Facility | Koreshan State Park | Lee County Three Oaks<br>Park | Average |
|------------------------------------------------------------------------------|---------------------------------------------|----------------------------------------------------|-----------------------------------|-----------------------------------------------------|--------------------