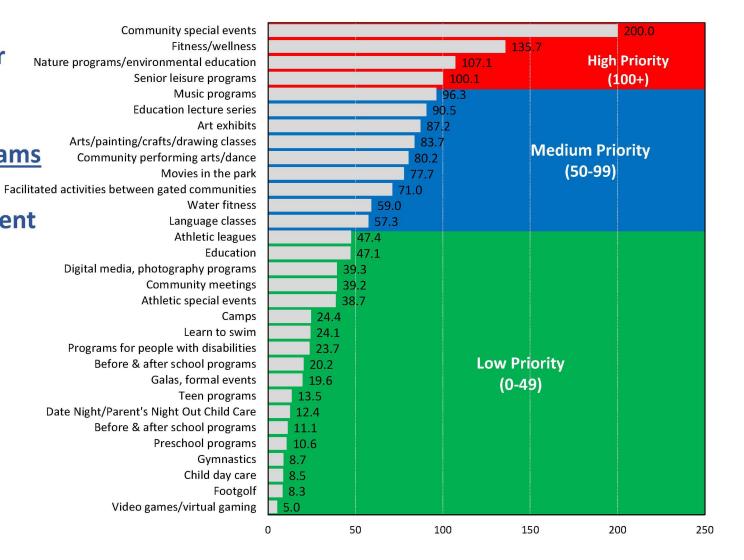

### Q17. Counting yourself, how many people in your household are:

by percentage of respondents

Top Priorities
for Investment
for Recreation
Amenities
Based on the
Priority
Investment
Rating

Top Priorities for National Investment for Recreation Activities/Programs

Based on the Facilitate Priority Investment Rating