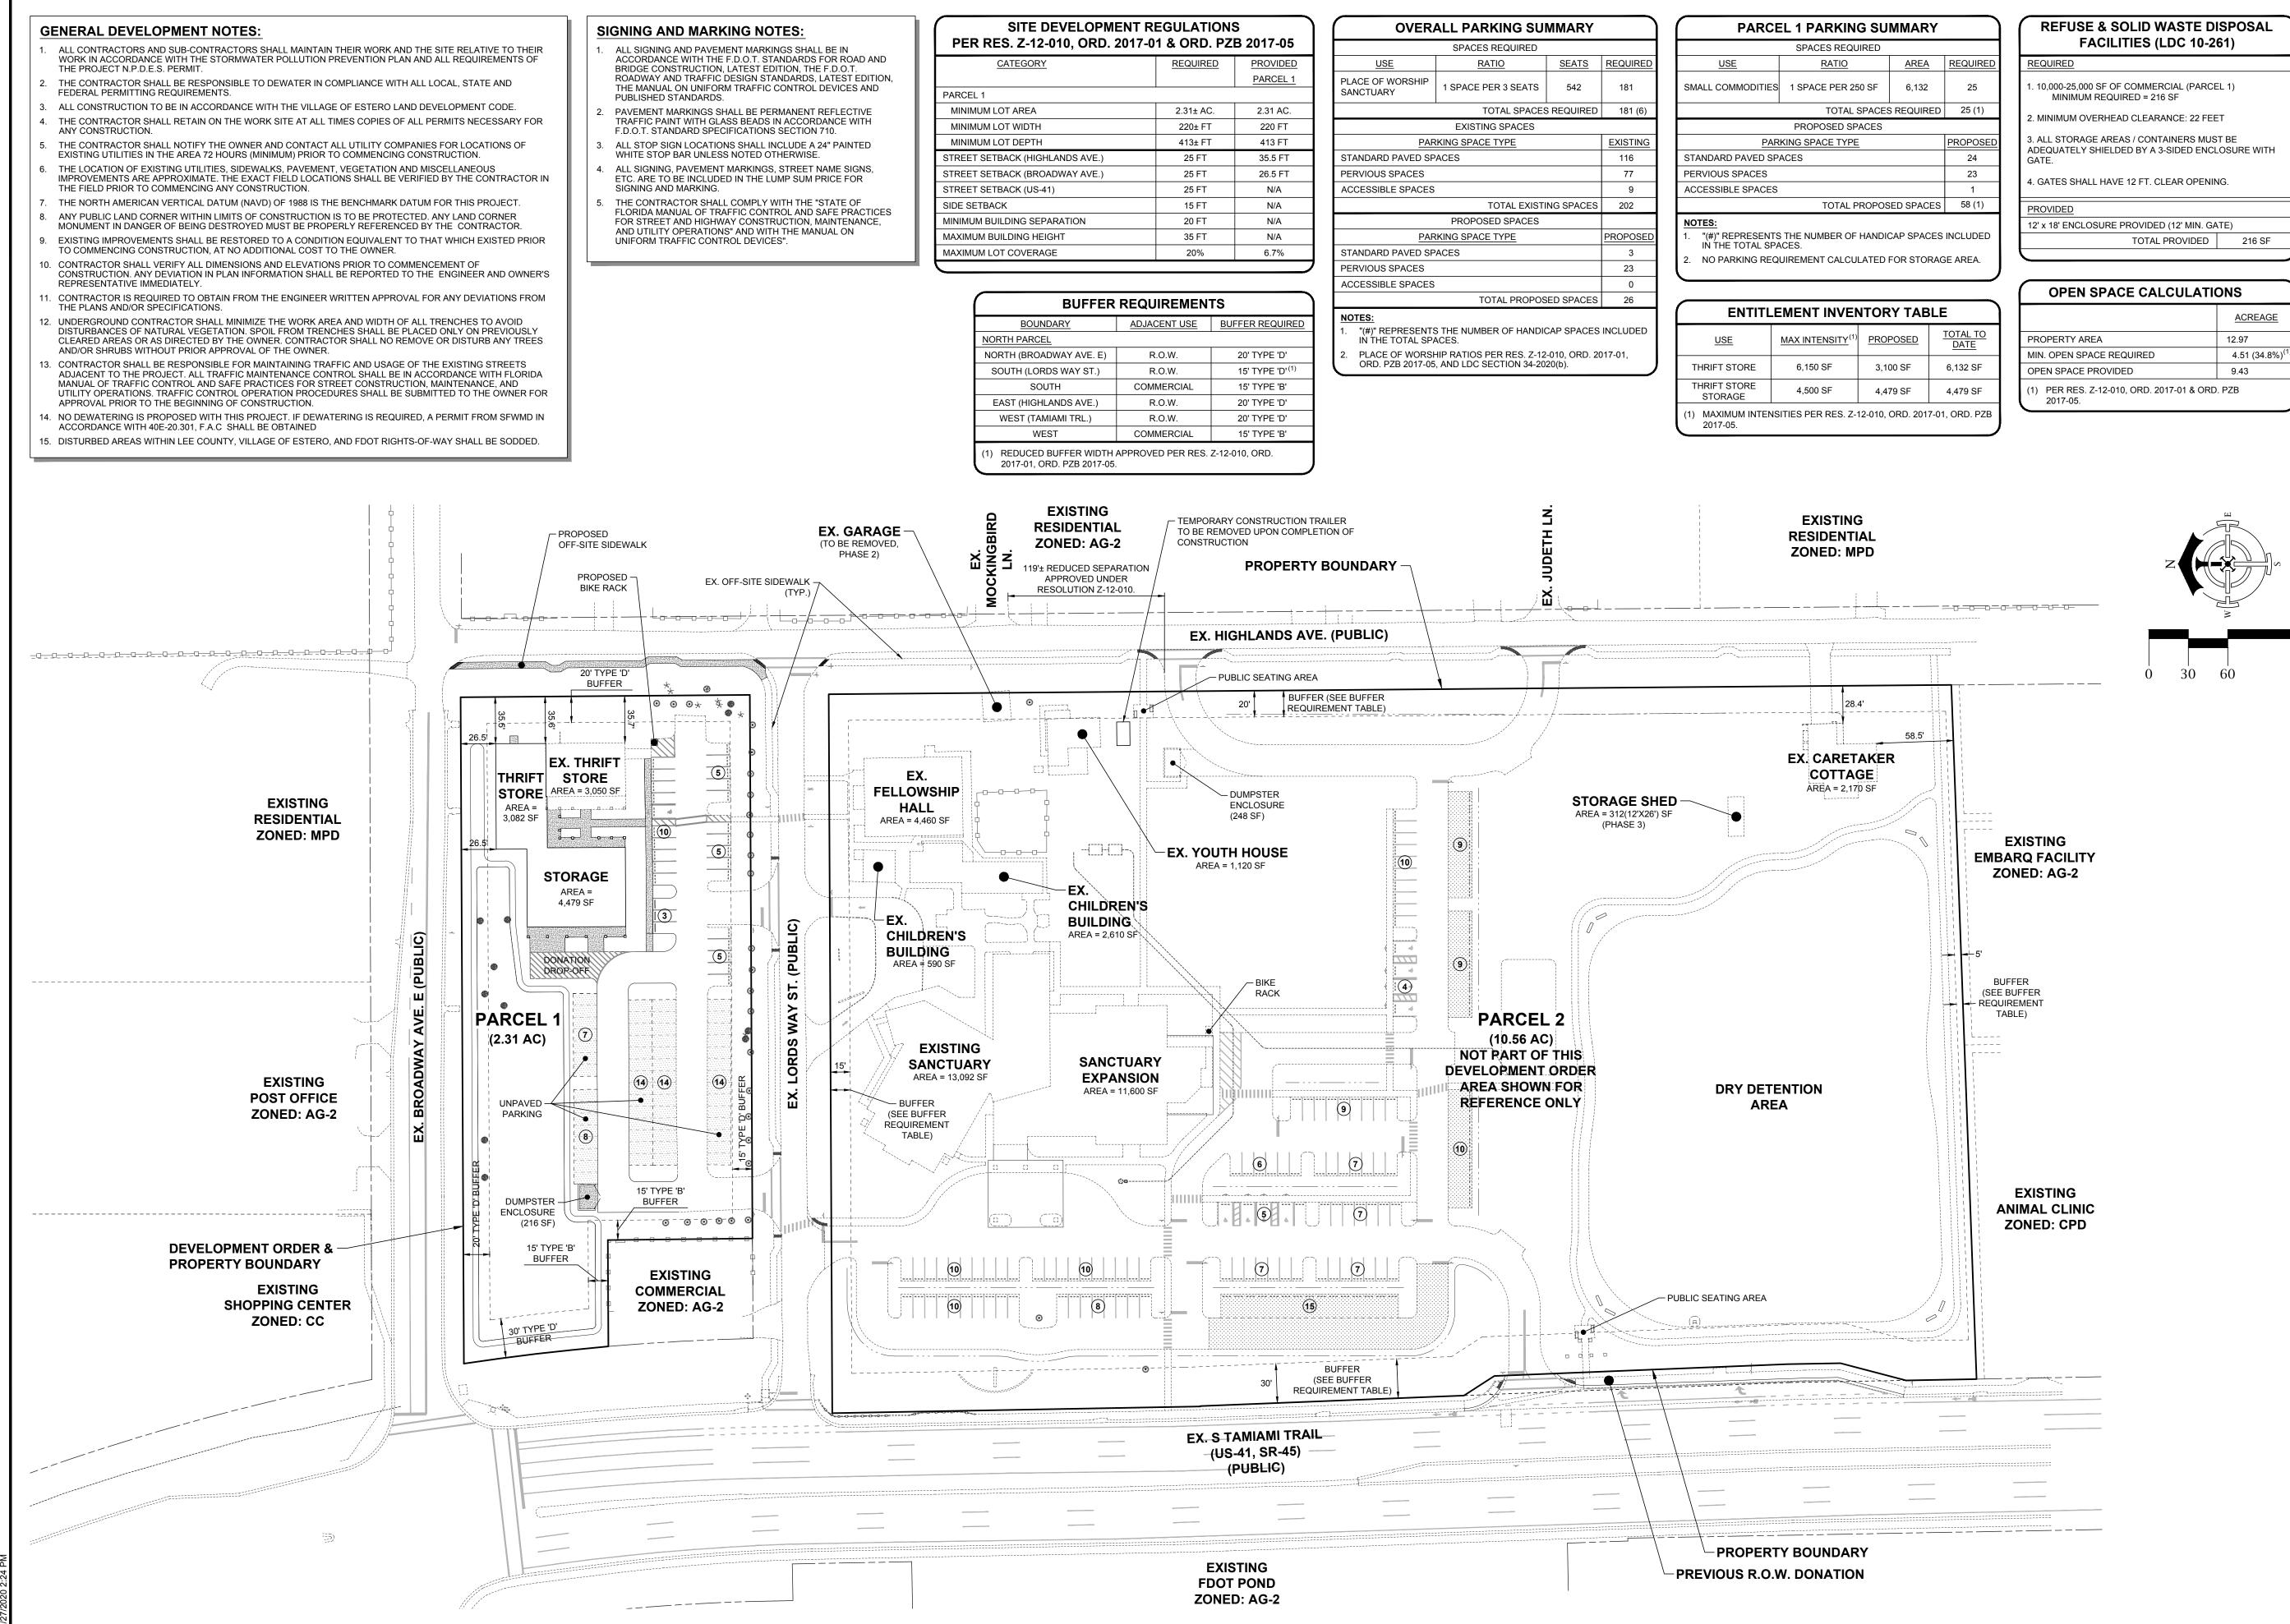

| EL 1 PARKING SUMMARY                 |             |          |  |  |  |
|--------------------------------------|-------------|----------|--|--|--|
| SPACES REQUIRED                      |             |          |  |  |  |
| <u>RATIO</u>                         | <u>AREA</u> | REQUIRED |  |  |  |
| 1 SPACE PER 250 SF                   | 6,132       | 25       |  |  |  |
| TOTAL SPACES                         | 25 (1)      |          |  |  |  |
| PROPOSED SPACES                      |             |          |  |  |  |
| KING SPACE TYPE                      |             | PROPOSED |  |  |  |
| ACES                                 | 24          |          |  |  |  |
|                                      |             | 23       |  |  |  |
|                                      | 1           |          |  |  |  |
| TOTAL PROPOSED SPACES                |             | 58 (1)   |  |  |  |
|                                      |             |          |  |  |  |
| UIREMENT CALCULATED FOR STORAGE AREA |             |          |  |  |  |