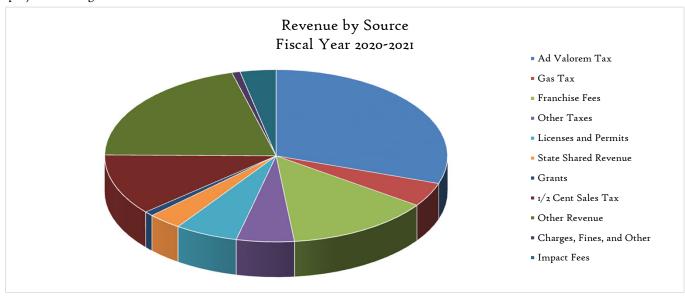

The following schedule represents a summary of Revenues by Category: 1

|                             | Actual<br>2018-2019 | Budget<br>2019-2020 | % of<br>Total | Estimated     | Budget<br>2020-2021 | % of<br>Total      | +/(-) over<br>Requested |
|-----------------------------|---------------------|---------------------|---------------|---------------|---------------------|--------------------|-------------------------|
|                             | 2010 2019           | 2019 2020           | 1000          | 2019 2020     | 2020 2021           | Total              | Requesteu               |
| Ad Valorem Tax              | \$ 4,955,864        | \$ 5,006,000        | 24.7%         | \$ 5,006,000  | \$ 5,075,000        | 30.2%              | \$ 69,000               |
| Gas Tax                     | 935,653             | 928,000             | 4.6%          | 802,800       | 748,500             | 4.5%               | (179,500)               |
| Franchise Fees              | 2,333,614           | 2,226,000           | 11.0%         | 2,290,400     | 2,291,500           | 13.6%              | 65,500                  |
| Communication Srvs Tax      | 866,260             | 807,000             | 4.0%          | 891,700       | 891,700             | 5.3%               | 84,700                  |
| Other Taxes                 | 23,047              | 22,500              | 0.1%          | 21,900        | 21,900              | 0.1%               | (600)                   |
| Licenses, Permits and Fees  | 1,020,666           | 1,020,100           | 5.0%          | 1,125,100     | 998,800             | 5.9%               | (21,300)                |
| State Shared Revenue        | 765,371             | 754,000             | 3.7%          | 667,300       | 535,700             | 3.2%               | (218,300)               |
| Half-Cent Sales Tax         | 2,742,569           | 2,730,000           | 13.5%         | 2,424,900     | 1,919,800           | 11.4%              | (810,200)               |
| Other State & Local Revenue | 151,919             | 2,346,020           | 11.6%         | 153,620       | 2,353,180           | <sup>2</sup> I4.0% | 7,160                   |
| Grants                      | 234,542             | 777,860             | 3.8%          | 777,860       | 146,350             | 0.9%               | (631,510)               |
| Charges for Service         | 195,212             | 158,500             | 0.8%          | 176,830       | 130,800             | 0.8%               | (27,700)                |
| Impact Fees                 | 1,830,982           | 3,030,700           | 15.0%         | 1,102,000     | 570,000             | 3.4%               | (2,460,700)             |
| Investment Earnings         | 680,028             | 372,400             | 1.8%          | 349,890       | 85,400              | 0.5%               | (287,000)               |
| Other Revenue and           |                     |                     |               |               |                     |                    |                         |
| Developer Contributions     | 107,153             | 90,300              | 0.4%          | 79,500        | 1,036,100           | 6.2%               | 945,800                 |
| Total Revenues <sup>1</sup> | 16,842,880          | 20,269,380          | 100.0%        | 15,869,800    | 16,804,730          | I 100.0%           | (3,464,650)             |
| Transfers from Other Funds  | 30,546,595          | 11,292,400          |               | 10,276,233    | 5,560,460           |                    | (5,731,940)             |
| Proceeds from Debt          | 20,000,000          | -                   |               | -             | -                   |                    | -                       |
| Proceeds from Sale of Asset | -                   | 996,690             |               | 996,690       | -                   |                    | (996,690)               |
| Beginning Fund Balance      | 30,986,020          | 32,924,940          |               | 36,048,122    | 32,634,850          |                    | (290,090)               |
| Total Sources of Funds      | \$ 98,375,495       | \$ 65,483,410       |               | \$ 63,190,845 | \$ 55,000,040       |                    | <u>\$(10,483,370)</u>   |

Included in the categories above is revenue restricted for use on roads, parks and building inspections. The Village's restricted revenue totals approximately \$2.6 million (15% of total revenues) and is included in the above amounts as follows: Gas Tax of \$748,500, Building Fees of \$997,300 State Shared Revenue-Fuel Tax of \$123,400, Grants of \$146,350, and Impact Fees of \$570,000.

<sup>&</sup>lt;sup>2</sup> Other State and local revenue of approximately \$2.2 million and developer contributions of \$974,600 are non-recurring capital projects funding.

<sup>&</sup>lt;sup>1</sup> Revenue projections remain uncertain as the result of the continued impacts of Covid-19 and, if needed, budgeted revenue amounts will be adjusted as future collections data becomes available.