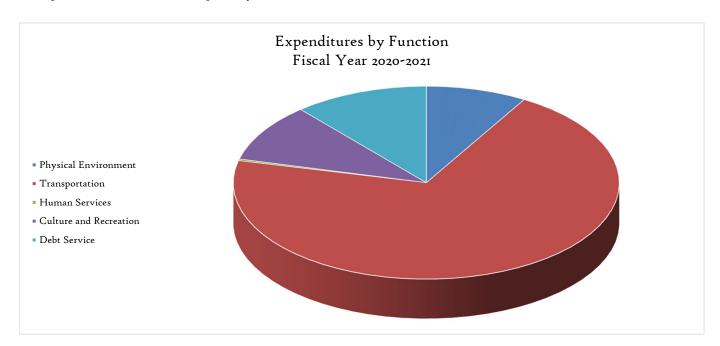

The following schedule represents a summary of Expenditures by Function: <sup>2</sup>

|                                 | Actual<br>2018-2019  | Budget<br>2019-2020 | % of<br>Total | Estimated<br>2019-2020 | Budget<br>2020-2021 | % of<br>Total | +/(-) over<br>Requested |
|---------------------------------|----------------------|---------------------|---------------|------------------------|---------------------|---------------|-------------------------|
| General Government (51x)        | \$ 27,867,689        | \$ 8,015,543        | 31.4%         | \$ 5,981,502           | \$ 3,859,710        | 21.8%         | \$ (4,155,833)          |
| Public Safety (52x)             | 1,064,991            | 1,341,890           | 5.2%          | 1,475,470              | 1,324,860           | 7.4%          | (17,030)                |
| Physical Environment (53x)      | 113,160              | 305,000             | I.2%          | 360,570                | 1,072,900           | 6.0%          | 767,900                 |
| Transportation (54x)            | 1,513,739            | 13,385,487          | 52.4%         | 9,920,980              | 8,850,670           | 49.7%         | (4,534,817)             |
| Human Services (56x)            | 33,879               | 38,000              | 0.1%          | 37,940                 | 38,000              | 0.2%          | -                       |
| Culture and Recreation (57x)    | 129,032              | 65,800              | 0.3%          | 91,410                 | 1,230,100           | 6.9%          | 1,164,300               |
| Debt Service (517) <sup>1</sup> | 1,058,288            | 2,412,490           | 9.4%          | 2,411,890              | 1,415,800           | 8.0%          | (996,690)               |
| Total Expenditures              | 31,780,778           | 25,564,210          | 100.0%        | 20,279,762             | 17,792,040          | 100.0%        | (7,772,170)             |
| Transfers to Other Funds        | 30,546,595           | 11,292,400          |               | 10,276,233             | 5,560,460           |               | (5,731,940)             |
| Projected Ending Fund Balance   | 36,048,122           | 28,626,800          |               | 32,634,850             | 31,647,540          |               | 3,020,740               |
| Total Uses of Funds             | <u>\$ 98,375,495</u> | \$ 65,483,410       |               | \$ 63,190,845          | \$ 55,000,040       |               | <u>\$(10,483,370)</u>   |
| Full Time Equivalent Positions  | 0.11                 | II.O                |               | 11.0                   | II.0                |               |                         |
| Contract Full Time Equivalent   |                      |                     |               |                        |                     |               |                         |
| Positions                       | 12.5                 | 12.0                |               | 12.0                   | 12.0                |               |                         |

<sup>&</sup>lt;sup>1</sup> In 2019-2020, the Village sold a parcel of Estero of the River property. The proceeds from the sale of this surplus property totaled \$996,690 and were required to be applied to the bank loan that funded the acquisition of the property.

<sup>&</sup>lt;sup>2</sup> Expenditure Functions are as required by the Florida State Chart of Accounts.

The following schedule represents a summary of Expenditures by Cost Center:

|                               | Actual<br>2018-2019   | Budget<br>2019-2020   | % of<br>Total | Estimated<br>2019-2020 | Budget<br>2020-2021   | % of<br>Total | +/(-) over<br>Amended |
|-------------------------------|-----------------------|-----------------------|---------------|------------------------|-----------------------|---------------|-----------------------|
| Village Council               | \$ 146,862            | \$ 165,200            | 0.6%          | \$ 147,470             | \$ I65,200            | 1.10/         | \$ -                  |
| Village Manager               | \$ 146,862<br>516,814 | \$ 105,200<br>654,760 | 2.6%          |                        | \$ 165,200<br>699,760 | 1.1%          |                       |
| Village Attorney              | 576,821               |                       |               | 551,450                |                       | 3.9%<br>1.6%  | 45,000                |
| ,                             |                       | 297,000               | 1.2%<br>0.8%  | 272,400                | 277,000               |               | (20,000)              |
| Village Clerk<br>Finance      | 196,589               | 192,000               |               | 165,400                | 269,700               | 1.5%          | 77,700                |
|                               | 338,652               | 370,100               | 1.4%          | 361,690                | 389,500               | 2.2%          | 19,400                |
| Community Development         |                       |                       | 0.            | 0 -                    |                       |               | ( )                   |
| Development                   | 514,468               | 707,900               | 2.8%          | 497,830                | 565,400               | 3.2%          | (142,500)             |
| Planning, Zoning &            |                       |                       | ,             |                        | 0.0                   |               | 0                     |
| Development Review            | 351,154               | 397,000               | 1.6%          | 297,340                | 398,800               | 2.2%          | 1,800                 |
| Code Compliance               | 153,512               | 171,200               | 0.7%          | 150,900                | 171,200               | 1.0%          | -                     |
| Animal Control                | 33,879                | 38,000                | -             | 37,940                 | 38,000                | 0.2%          | -                     |
| Public Works                  |                       |                       |               |                        |                       |               |                       |
| Physical Environment and      |                       |                       |               | _                      |                       |               |                       |
| Natural Resources             | 112,001               | 305,000               | 1.2%          | 360,570                | 700,900               | 3.9%          | 395,900               |
| Transportation                | 673,435               | 1,411,397             | 5.5%          | 1,092,930              | 998,440               | 5.6%          | (412,957)             |
| Information Technologies      | 149,862               | 204,283               | 0.8%          | 172,530                | 187,800               | 1.1%          | (16,483)              |
| Law Enforcement               | 8,728                 | 21,860                | 0.1%          | 16,630                 | 53,860                | 0.3%          | 32,000                |
| Parks & Recreation            | 124,032               | 65,800                | 0.3%          | 91,410                 | 90,100                | 0.5%          | 24,300                |
| General Governmental          |                       |                       |               |                        |                       |               |                       |
| Operations                    | 434,623               | 733,170               | 2.9%          | 436,569                | 906,550               | 5.1%          | 173,380               |
| Disaster Services             | 3,847                 | 10,000                | 0.0%          | 69,510                 | 10,000                | <u>0.1</u> %  |                       |
| Operating Expenditures        | 4,335,279             | 5,744,670             | 22.5%         | 4,722,569              | 5,922,210             | 33.5%         | 177,540               |
| Building Permit Fees          | 898,904               | 1,138,830             | 4.5%          | 1,238,430              | 1,089,800             | 6.1%          | (49,030)              |
| Debt Service <sup>1</sup>     | 1,058,288             | 2,412,490             | 9.4%          | 2,411,890              | 1,415,800             | 8.0%          | (996,690)             |
| Capital Projects              | 25,488,306            | 16,268,220            | 63.6%         | 11,906,873             | 9,364,230             | <u>52.4</u> % | (6,903,990)           |
| Total Expenditures            | 31,780,777            | 25,564,210            | 100.0%        | 20,279,762             | 17,792,040            | 100.0%        | (7,772,170)           |
| Transfers to Other Funds      | 30,546,595            | 11,292,400            |               | 10,276,233             | 5,560,460             |               | (5,731,940)           |
| Projected Ending Fund Balance | 36,048,122            | 28,626,800            |               | 32,634,850             | 31,647,540            |               | 3,020,740             |
| Total Uses of Funds           | \$ 98,375,494         | \$ 65,483,410         |               | \$ 63,190,845          | \$ 55,000,040         |               | \$ (10,483,370)       |