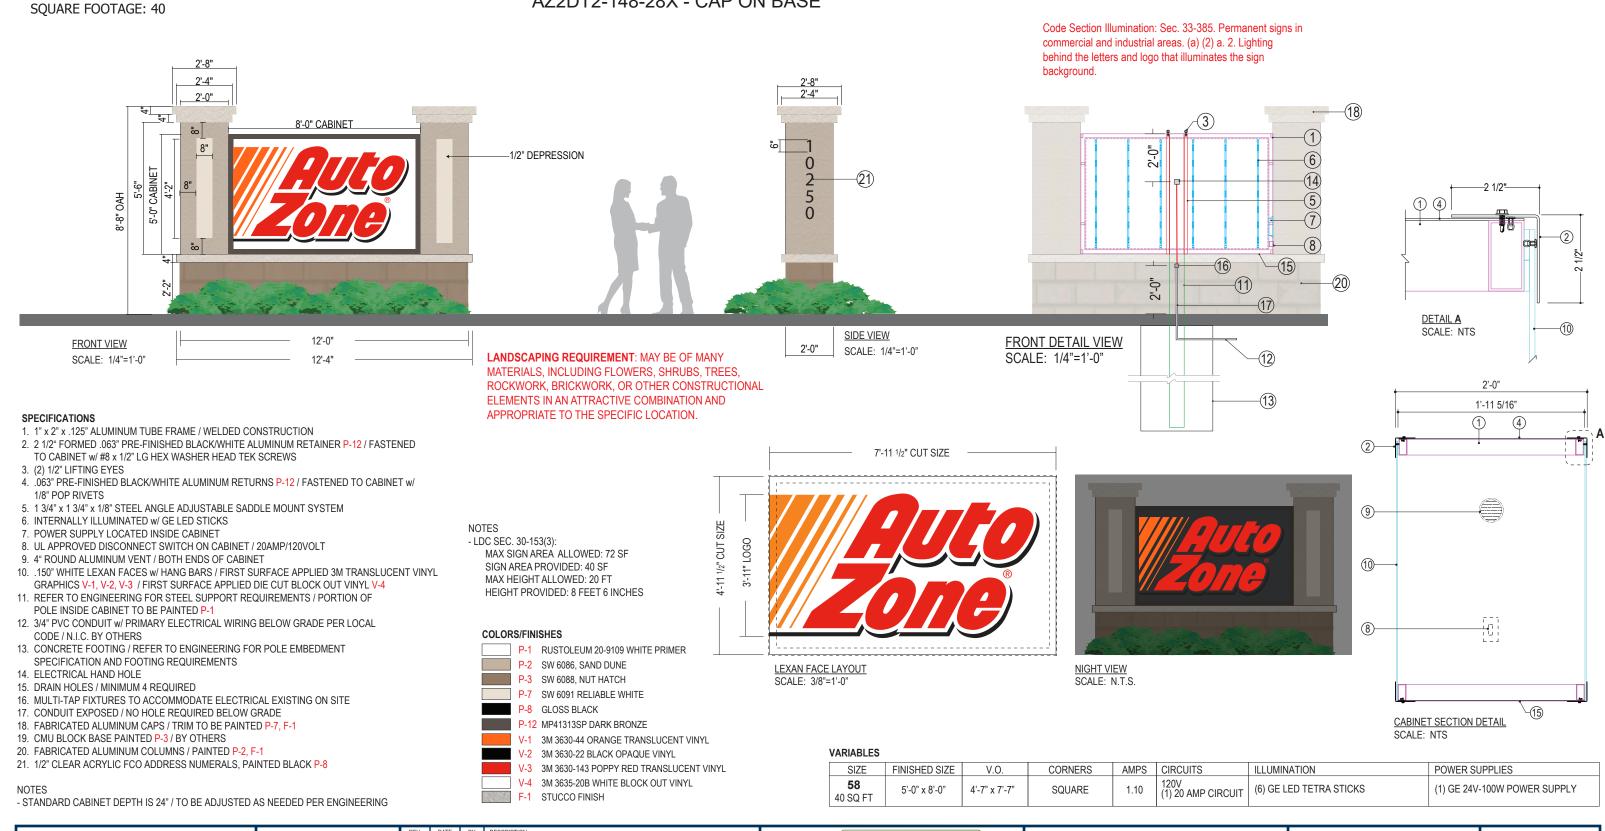

## **D/F INTERNALLY ILLUMINATED MONUMENT (Qty 1)** AZ2FS66-152-24L - CABINET, COLUMNS, TOP CAPS AZ2DT2-148-28X - CAP ON BASE

| JONES SIGN                 | JOB #: <b>235057-R10</b><br>DATE: 02.05.2019           | REV.         DAIE         BY         DESCRIPTION           2         03.25.19         TS         UPDATE TO HAVE STRIPES AND AUTOZONE COPY ONLY LIGHT / SHOW NIGHT VIEW           3         04.23.19         TS         CHANGE MONUMENT TO 5/X8' CABINET W 3'-6' BASE AND ADD COLUMNS TO SIDES OF CABINET           4         05.01.19         JS         CAPS PAINTED P-7 / BLOCK BASE | CLIENT APPROVAL  (APPROVED  By Laura Beth Davis at 9:55 am, Jan 22, 2020)  DATE | ]                                                                                                                                                                                                                                                                                                                                                                                                                                                                                                                                                                                                                                                                                                                                                                                                                                                                                                                                                                                                                                                                                                                                                                                                                                                                                                                                                                                                                                                                                                                                                                                                                                                                                                                                                                                                                                                                                                                                                                                                                                                                                                                                    | Site # 6874              | SHEET NUMBER |
|----------------------------|--------------------------------------------------------|----------------------------------------------------------------------------------------------------------------------------------------------------------------------------------------------------------------------------------------------------------------------------------------------------------------------------------------------------------------------------------------|---------------------------------------------------------------------------------|--------------------------------------------------------------------------------------------------------------------------------------------------------------------------------------------------------------------------------------------------------------------------------------------------------------------------------------------------------------------------------------------------------------------------------------------------------------------------------------------------------------------------------------------------------------------------------------------------------------------------------------------------------------------------------------------------------------------------------------------------------------------------------------------------------------------------------------------------------------------------------------------------------------------------------------------------------------------------------------------------------------------------------------------------------------------------------------------------------------------------------------------------------------------------------------------------------------------------------------------------------------------------------------------------------------------------------------------------------------------------------------------------------------------------------------------------------------------------------------------------------------------------------------------------------------------------------------------------------------------------------------------------------------------------------------------------------------------------------------------------------------------------------------------------------------------------------------------------------------------------------------------------------------------------------------------------------------------------------------------------------------------------------------------------------------------------------------------------------------------------------------|--------------------------|--------------|
| Your Vision. Accomplished. | DESIGNER: Tiffany Solum                                | 5 05.03.19 TS UPDATE COLUMNS TO BE SQUARE / ADD NOTES / REMOVE "BRICK" FROM SPEC 10 6 06.28.19 RS ADDED ELECTRICAL INFORMATION 7 07.02.19 RS ADDED LED NOTES / MOVED ADDRESS FCO TO SIDE VIEW                                                                                                                                                                                          | LANDLORD APPROVAL DATE                                                          | <b>STATE OF THE PROPERTY OF THE </b> | Estero, FL 33928         | 10           |
| WWW.JONESSIGN.COM          | SALES REP: Mike Bjorklund<br>PROJ MGR: Sandy Mansfield | 8 08.06.19 RS UPDATED DRAWING TO REFLECT CUSTOMER MARKUPS 9 08.06.19 RS UPDATED DRAWING TO REFLECT CUSTOMER MARKUPS 10 01.22.20 MB ADDED NIGHT VIEW                                                                                                                                                                                                                                    | QC                                                                              |                                                                                                                                                                                                                                                                                                                                                                                                                                                                                                                                                                                                                                                                                                                                                                                                                                                                                                                                                                                                                                                                                                                                                                                                                                                                                                                                                                                                                                                                                                                                                                                                                                                                                                                                                                                                                                                                                                                                                                                                                                                                                                                                      | DESIGN PHASE: CONCEPTUAL |              |