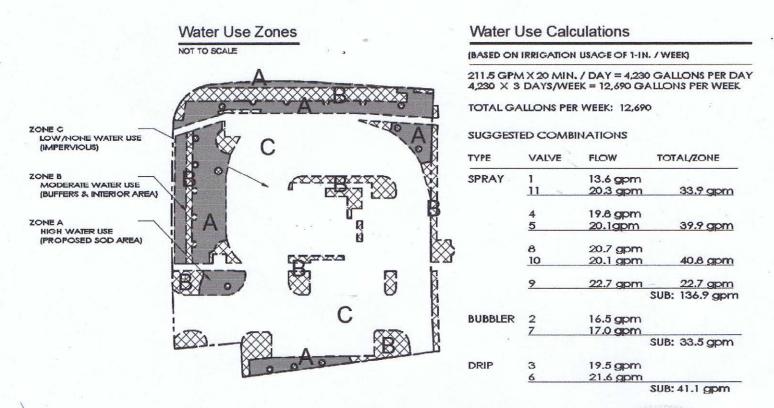

Lee County Utilities 7391 College Parkway Fort Myers, FL 33907

Re: Water Use Calculations Fifth Third Bank – MIromar Outlet 10870 Miromar Outlet Drive Estero, FL 33928

To Whom It May Concern,

Per your request, below are the Water Use Zones and related calculations associated with the project known as Fifth Third Bank–Miromar Outlet, located at the above address and generally located on the southwest corner of Ben Hill Griffin Parkway and Miromar Outlet Drive in Estero, Florida.

Please note that these calculations are based on the proposed Irrigation for the landscape design currently under review with the Village. They are subject to change during the review process prior to final approval. The Irrigation drawing used to calculate the figures Sheet IR.01.01, dated 08.17.2020. (attached)