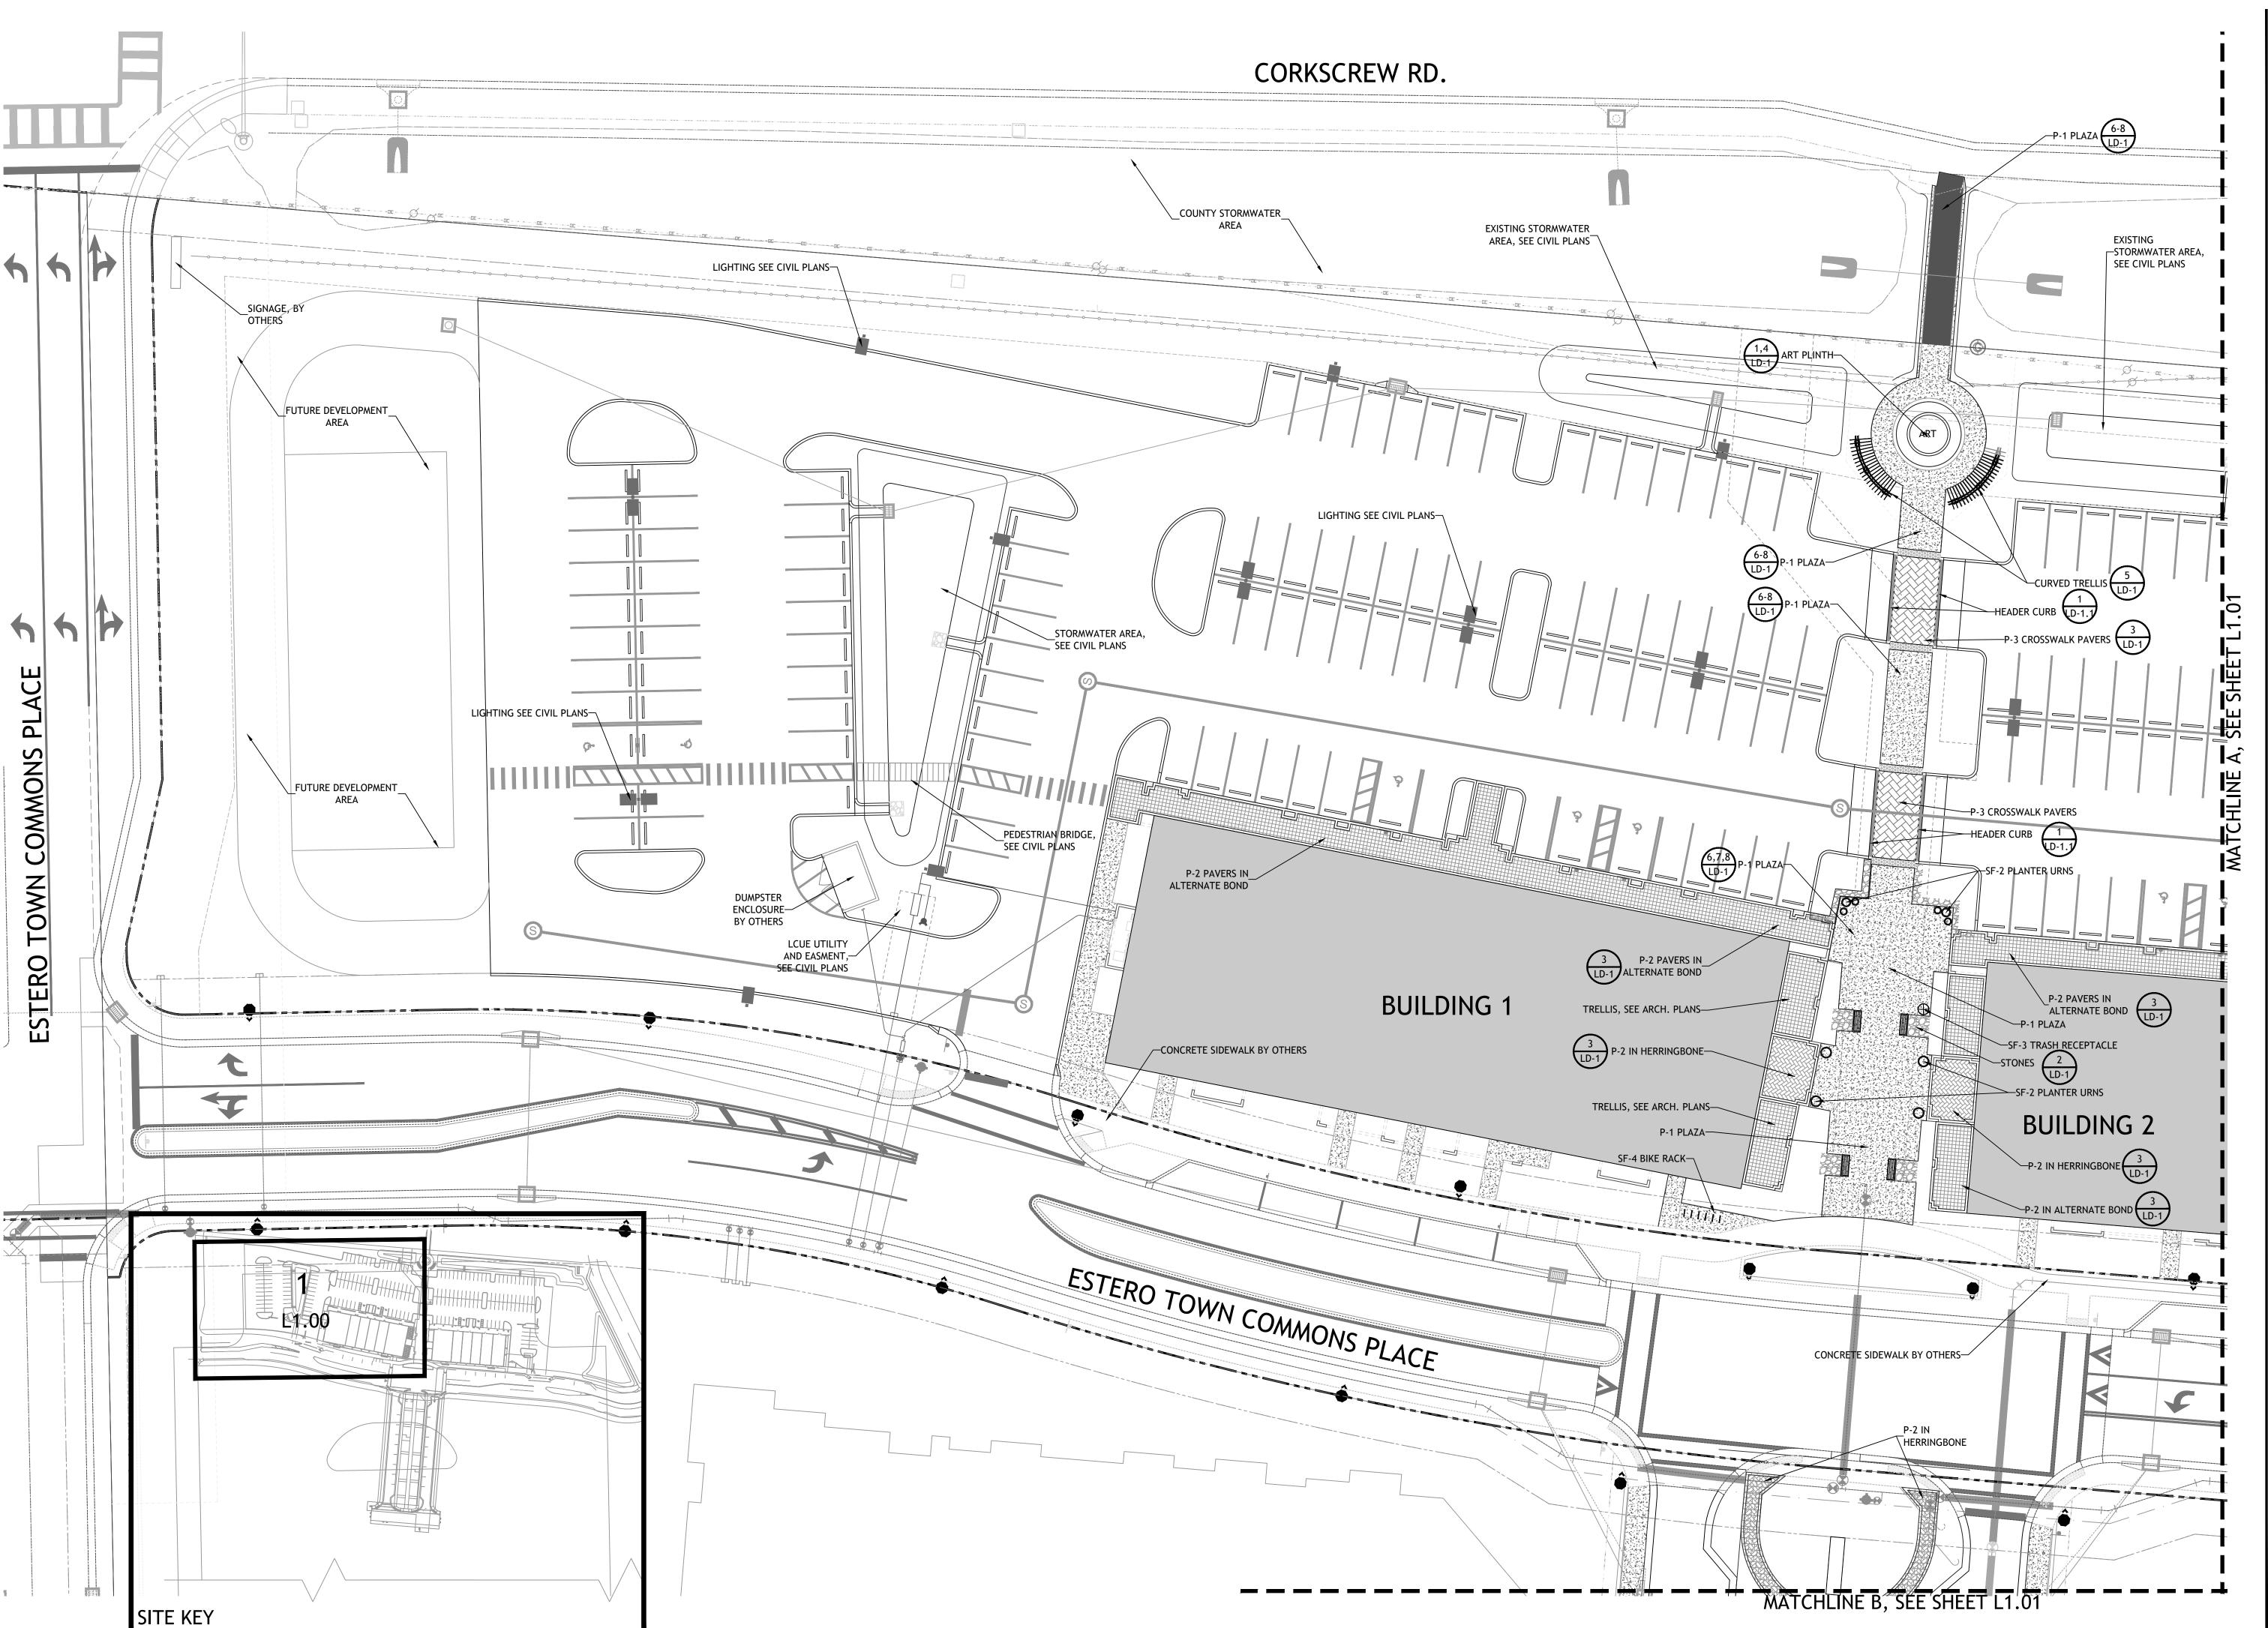

# ESTERO CROSSING COMMERCIAL & RESIDENTIAL ENTRANCE

CORKSCREW ROAD | ESTERO, FLORIDA 33928

REVISIONS NO. COMMENTS

SHEET INFORMATION

CHECKED BY SCALE:1"=20'-0"

LANDSCAPE SITE DEVELOPMENT PLAN

146 Second St. N. Ste. 302 St. Petersburg, FL 33701 T/ 727.821.5699 CONSULTANTS

CONSULTANTS

CIVIL ENGINEER

JSSING L & RESIDENTIAL ESTERO CROS COMMERCIAL ENTRANCE

FL Registration: LC26000471 DO PLANS 1 DO PLANS 2 DO PLANS 09-28-20

REVISIONS

NO. COMMENTS SHEET INFORMATION CHECKED BY

SCALE:1"=20'-0"

LANDSCAPE SITE DEVELOPMENT PLAN