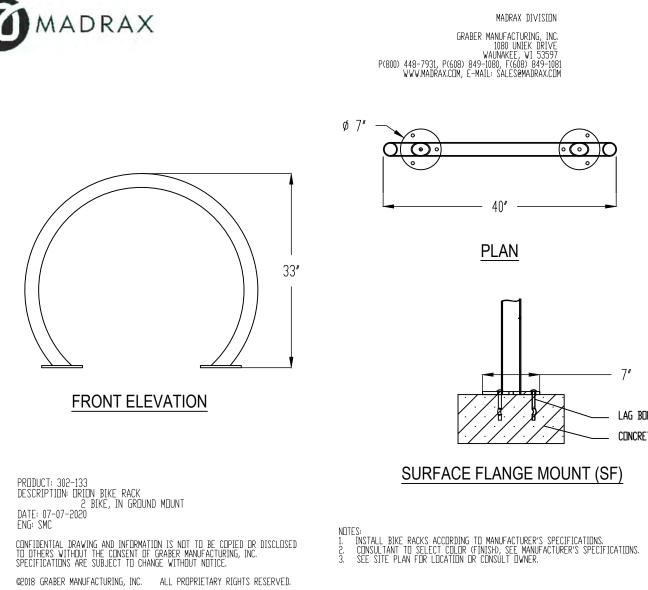

SIGNATURE & SEAL

DO PLANS ISSUE DATE 1 DO PLANS 09-28-20 2 DO PLANS 11-06-20 3 DO PLANS

REVISIONS DATE NO. COMMENTS

SHEET INFORMATION JOB NUMBER 20040 DRAWN BY CHECKED BY

SCALE:NO SCALE 

**HARDSCAPE** DETAILS

Copyright 2020 Booth Design Group

NOTES:
-SEE PAVER LEGEND FOR PAVER SPECIFICATIONS AND PATTERNS
-BEDDING SAND TO BE CONCRETE SAND, ALL BEDDING SAND TO CONFORM TO ASTM C33 OR CSA A23.1.
NO MASONRY SAND, LIMESTONE SCREENINGS, CRUSHED SHELL OR STONE DUST WILL BE ACCEPTED AS AN ALTERNATE BASE MATERIAL.
-ALL SAND FOR JOINTS SHALL CONFORM TO ASTM C144, BEDDING SAND CAN BE USED FOR JOINTS UNLESS OTHER WISE SPECIFIED.
-FOR EXPANSION JOINT ON CURB, USE PER-FORMED JOINT FILLER AND JOINT SEAL AS REQUIRED BETWEEN CURBS AND CONCRETE PAVEMENT ONLY.

# CONCRETE HEADER CURB & VEHICULAR PAVERS DETAIL

B D G

BOOTH

DESIGNGROUP

146 Second St. N. Ste. 302

146 Second St. N. Ste. 302 St. Petersburg, FL 33701 T/ 727.821.5699 CONSULTANTS

CIVIL ENGINEER

DELISI FITZFERALD INC
1605 HENDRY STREET
FT MYERS | FLORIDA
239-418-0691
239-288-2537
ARCHITECT
GMA ARCHITECTURE

NO. COMMENTS DATE

SHEET INFORMATION

JOB NUMBER 20040

JOB NUMBER
DRAWN BY
CHECKED BY

REVISIONS

HARDSCAPE

SCALE:NO SCALE

DETAILS

D 1 0

LD-1.01

Copyright 2020 Booth Design Group