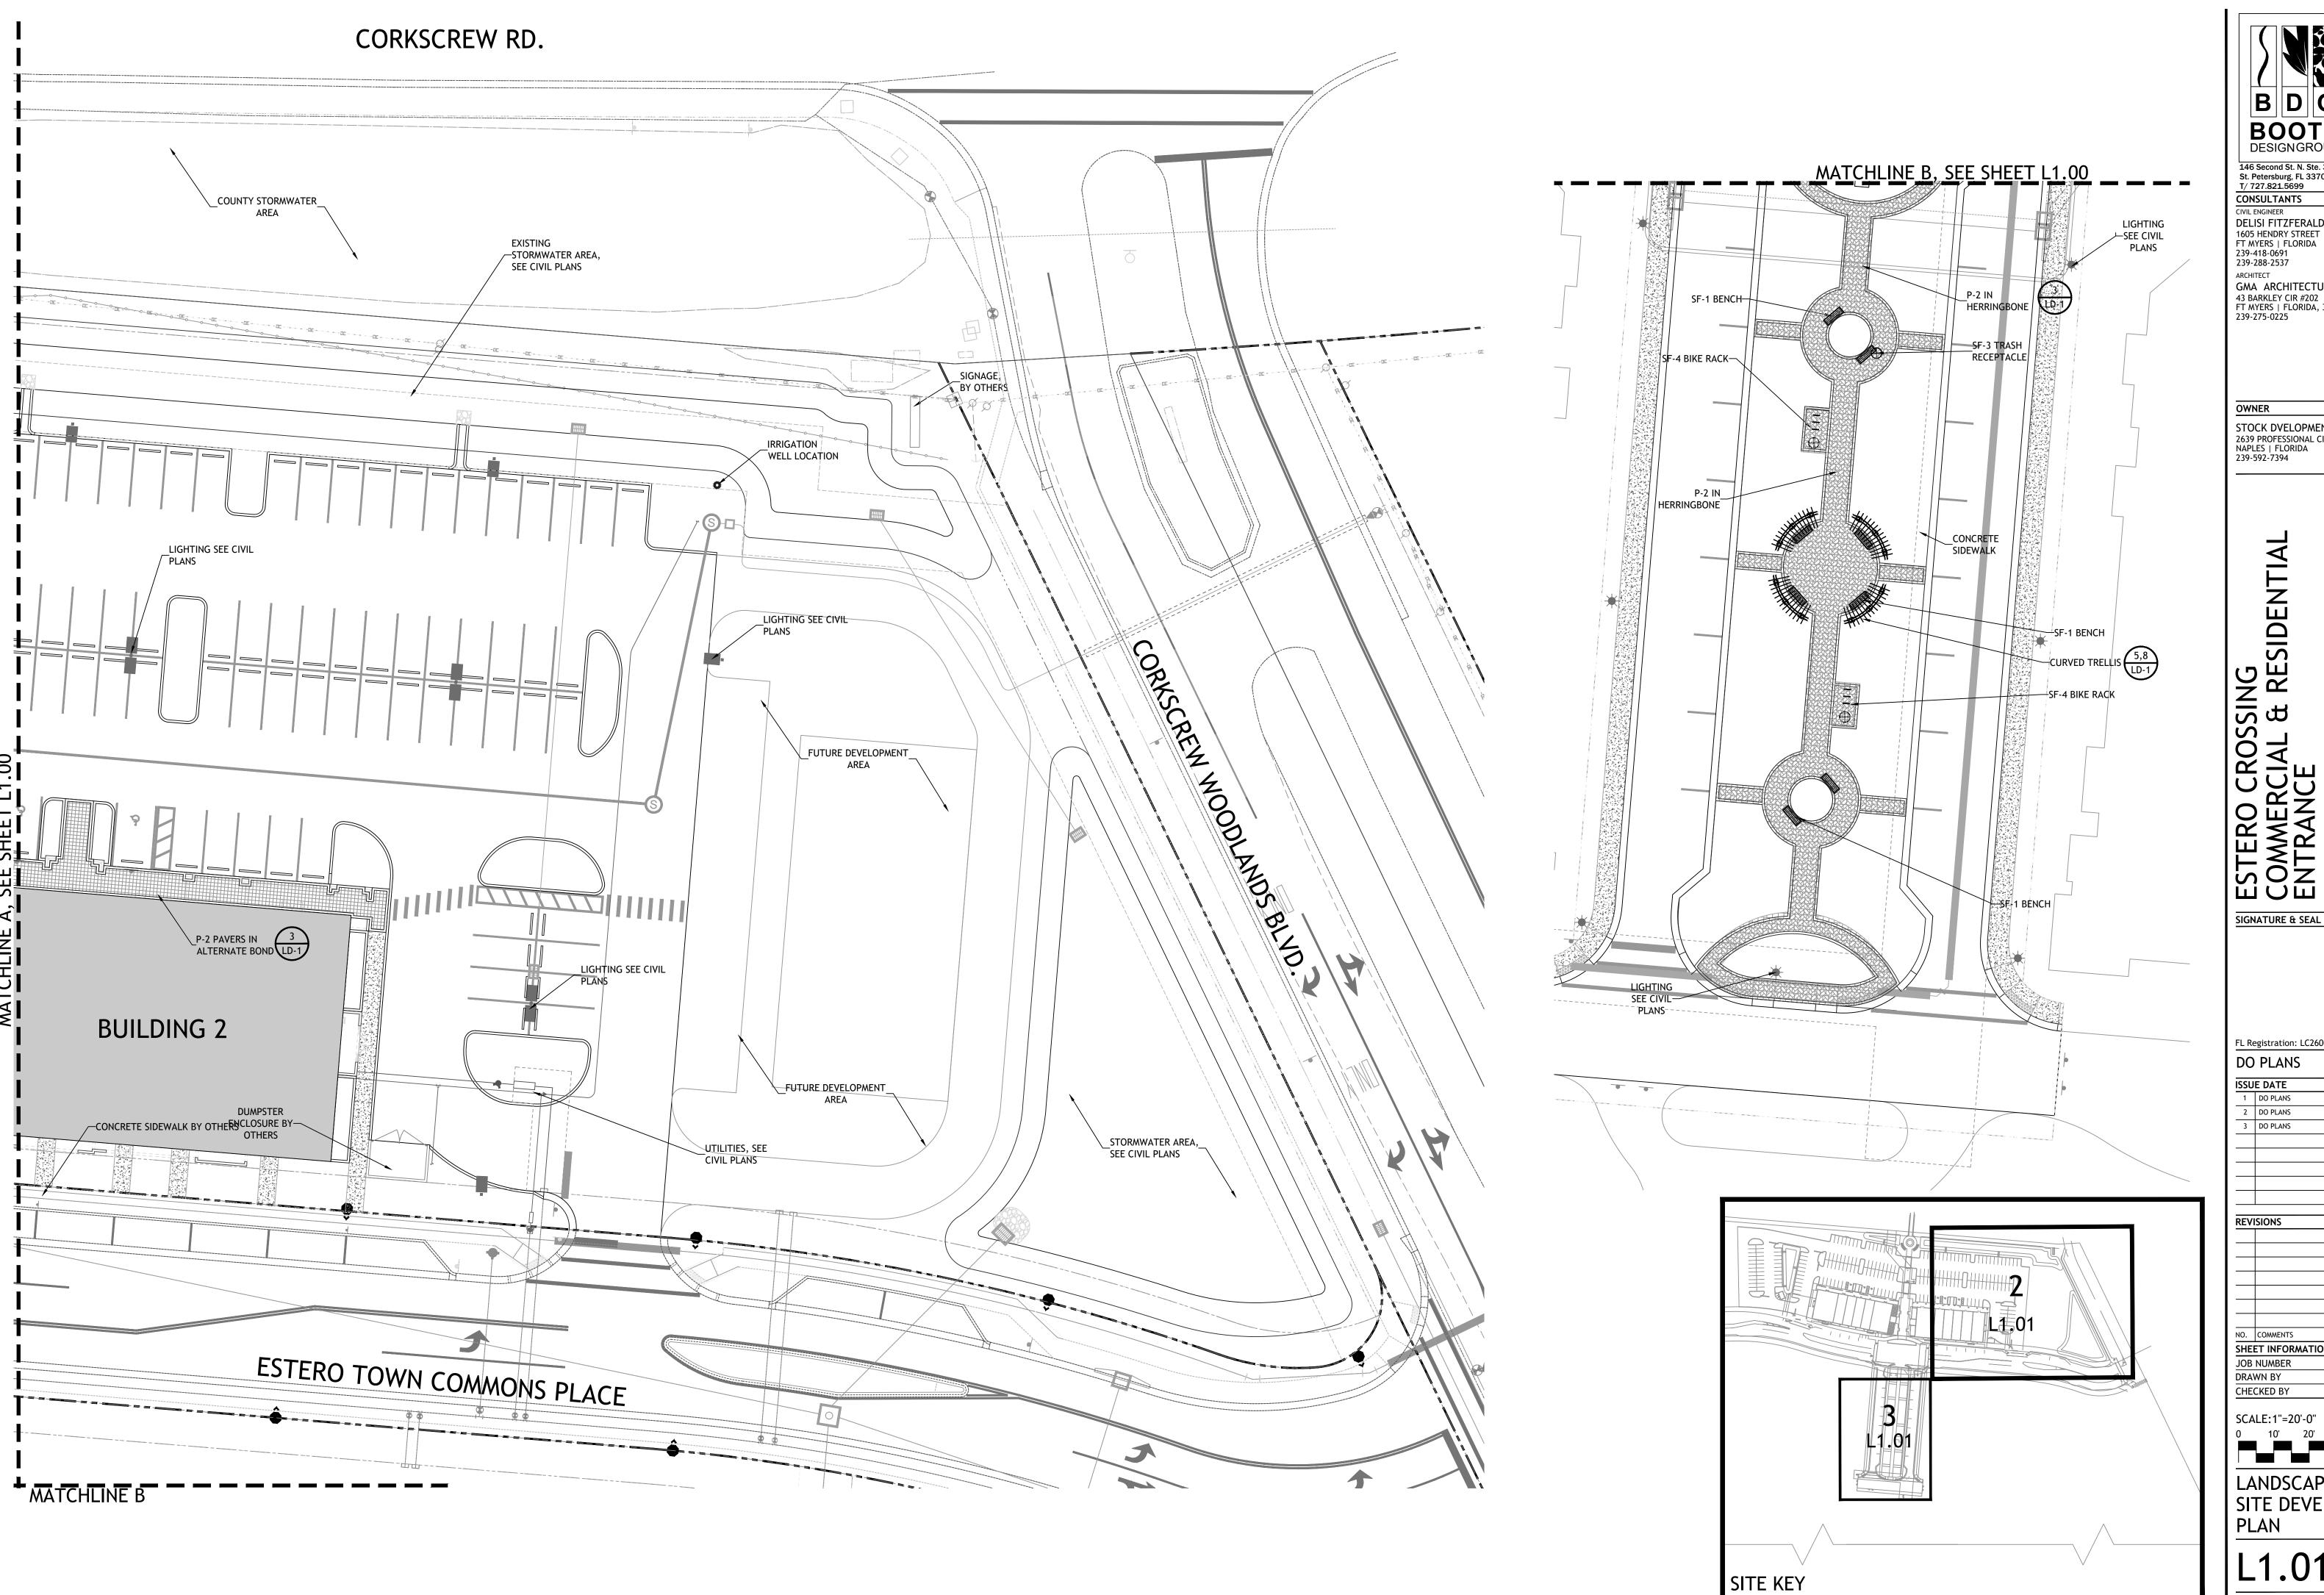

REVISIONS

NO. COMMENTS DAT

SHEET INFORMATION

JOB NUMBER 2004

SHEET INFORMATION

JOB NUMBER 200

DRAWN BY HB/
CHECKED BY

SCALE:1"=20'-0"

LANDSCAPE DEVELOPMENT

PLAN
I 2 01

146 Second St. N. Ste. 302 St. Petersburg, FL 33701 T/ 727.821.5699 CONSULTANTS

CIVIL ENGINEER DELISI FITZFERALD INC 1605 HENDRY STREET FT MYERS | FLORIDA 239-418-0691 239-288-2537