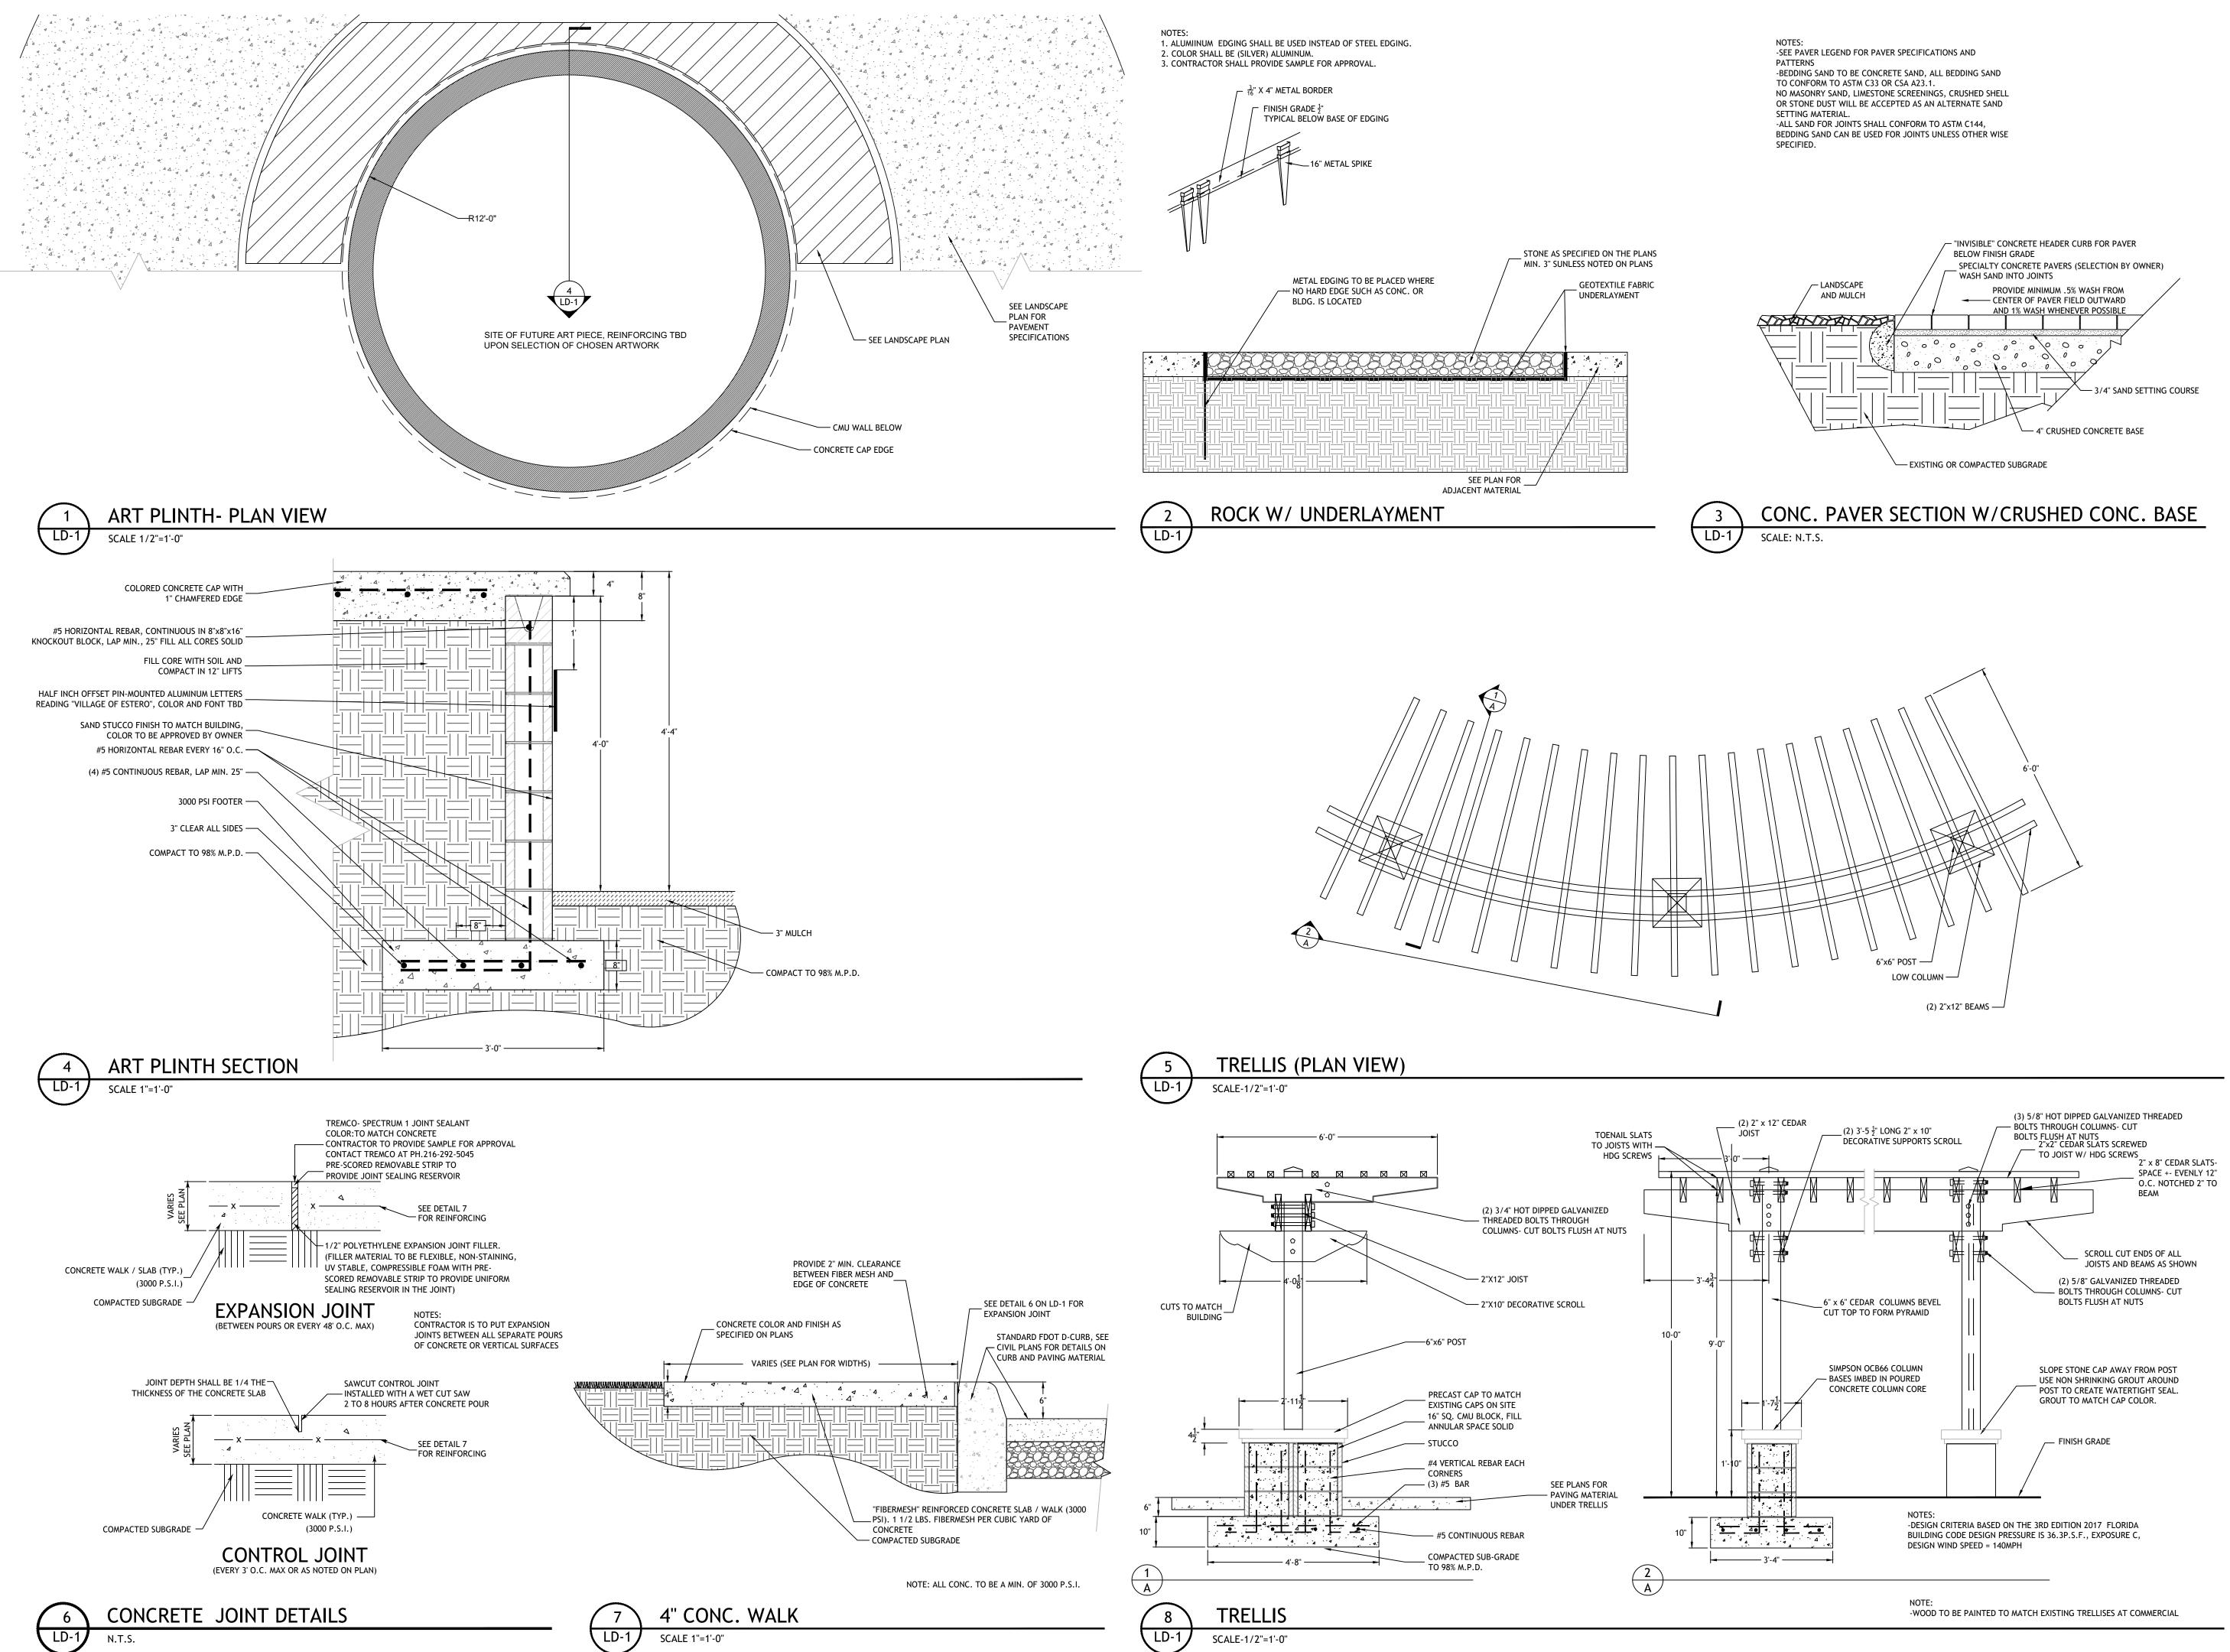

SIGNATURE & SEAL

DO PLANS ISSUE DATE 1 DO PLANS 09-28-20 2 DO PLANS 11-06-20 3 DO PLANS

REVISIONS DATE NO. COMMENTS

SHEET INFORMATION JOB NUMBER 20040 DRAWN BY CHECKED BY

SCALE:NO SCALE 

**HARDSCAPE** DETAILS

Copyright 2020 Booth Design Group

NOTES:
-SEE PAVER LEGEND FOR PAVER SPECIFICATIONS AND PATTERNS
-BEDDING SAND TO BE CONCRETE SAND, ALL BEDDING SAND TO CONFORM TO ASTM C33 OR CSA A23.1.
NO MASONRY SAND, LIMESTONE SCREENINGS, CRUSHED SHELL OR STONE DUST WILL BE ACCEPTED AS AN ALTERNATE BASE MATERIAL.
-ALL SAND FOR JOINTS SHALL CONFORM TO ASTM C144, BEDDING SAND CAN BE USED FOR JOINTS UNLESS OTHER WISE SPECIFIED.
-FOR EXPANSION JOINT ON CURB, USE PER-FORMED JOINT FILLER AND JOINT SEAL AS REQUIRED BETWEEN CURBS AND CONCRETE PAVEMENT ONLY.

# CONCRETE HEADER CURB & VEHICULAR PAVERS DETAIL

B D G

BOOTH

DESIGNGROUP

146 Second St. N. Ste. 302

146 Second St. N. Ste. 302 St. Petersburg, FL 33701 T/ 727.821.5699 CONSULTANTS

CIVIL ENGINEER

DELISI FITZFERALD INC
1605 HENDRY STREET
FT MYERS | FLORIDA
239-418-0691
239-288-2537
ARCHITECT
GMA ARCHITECTURE