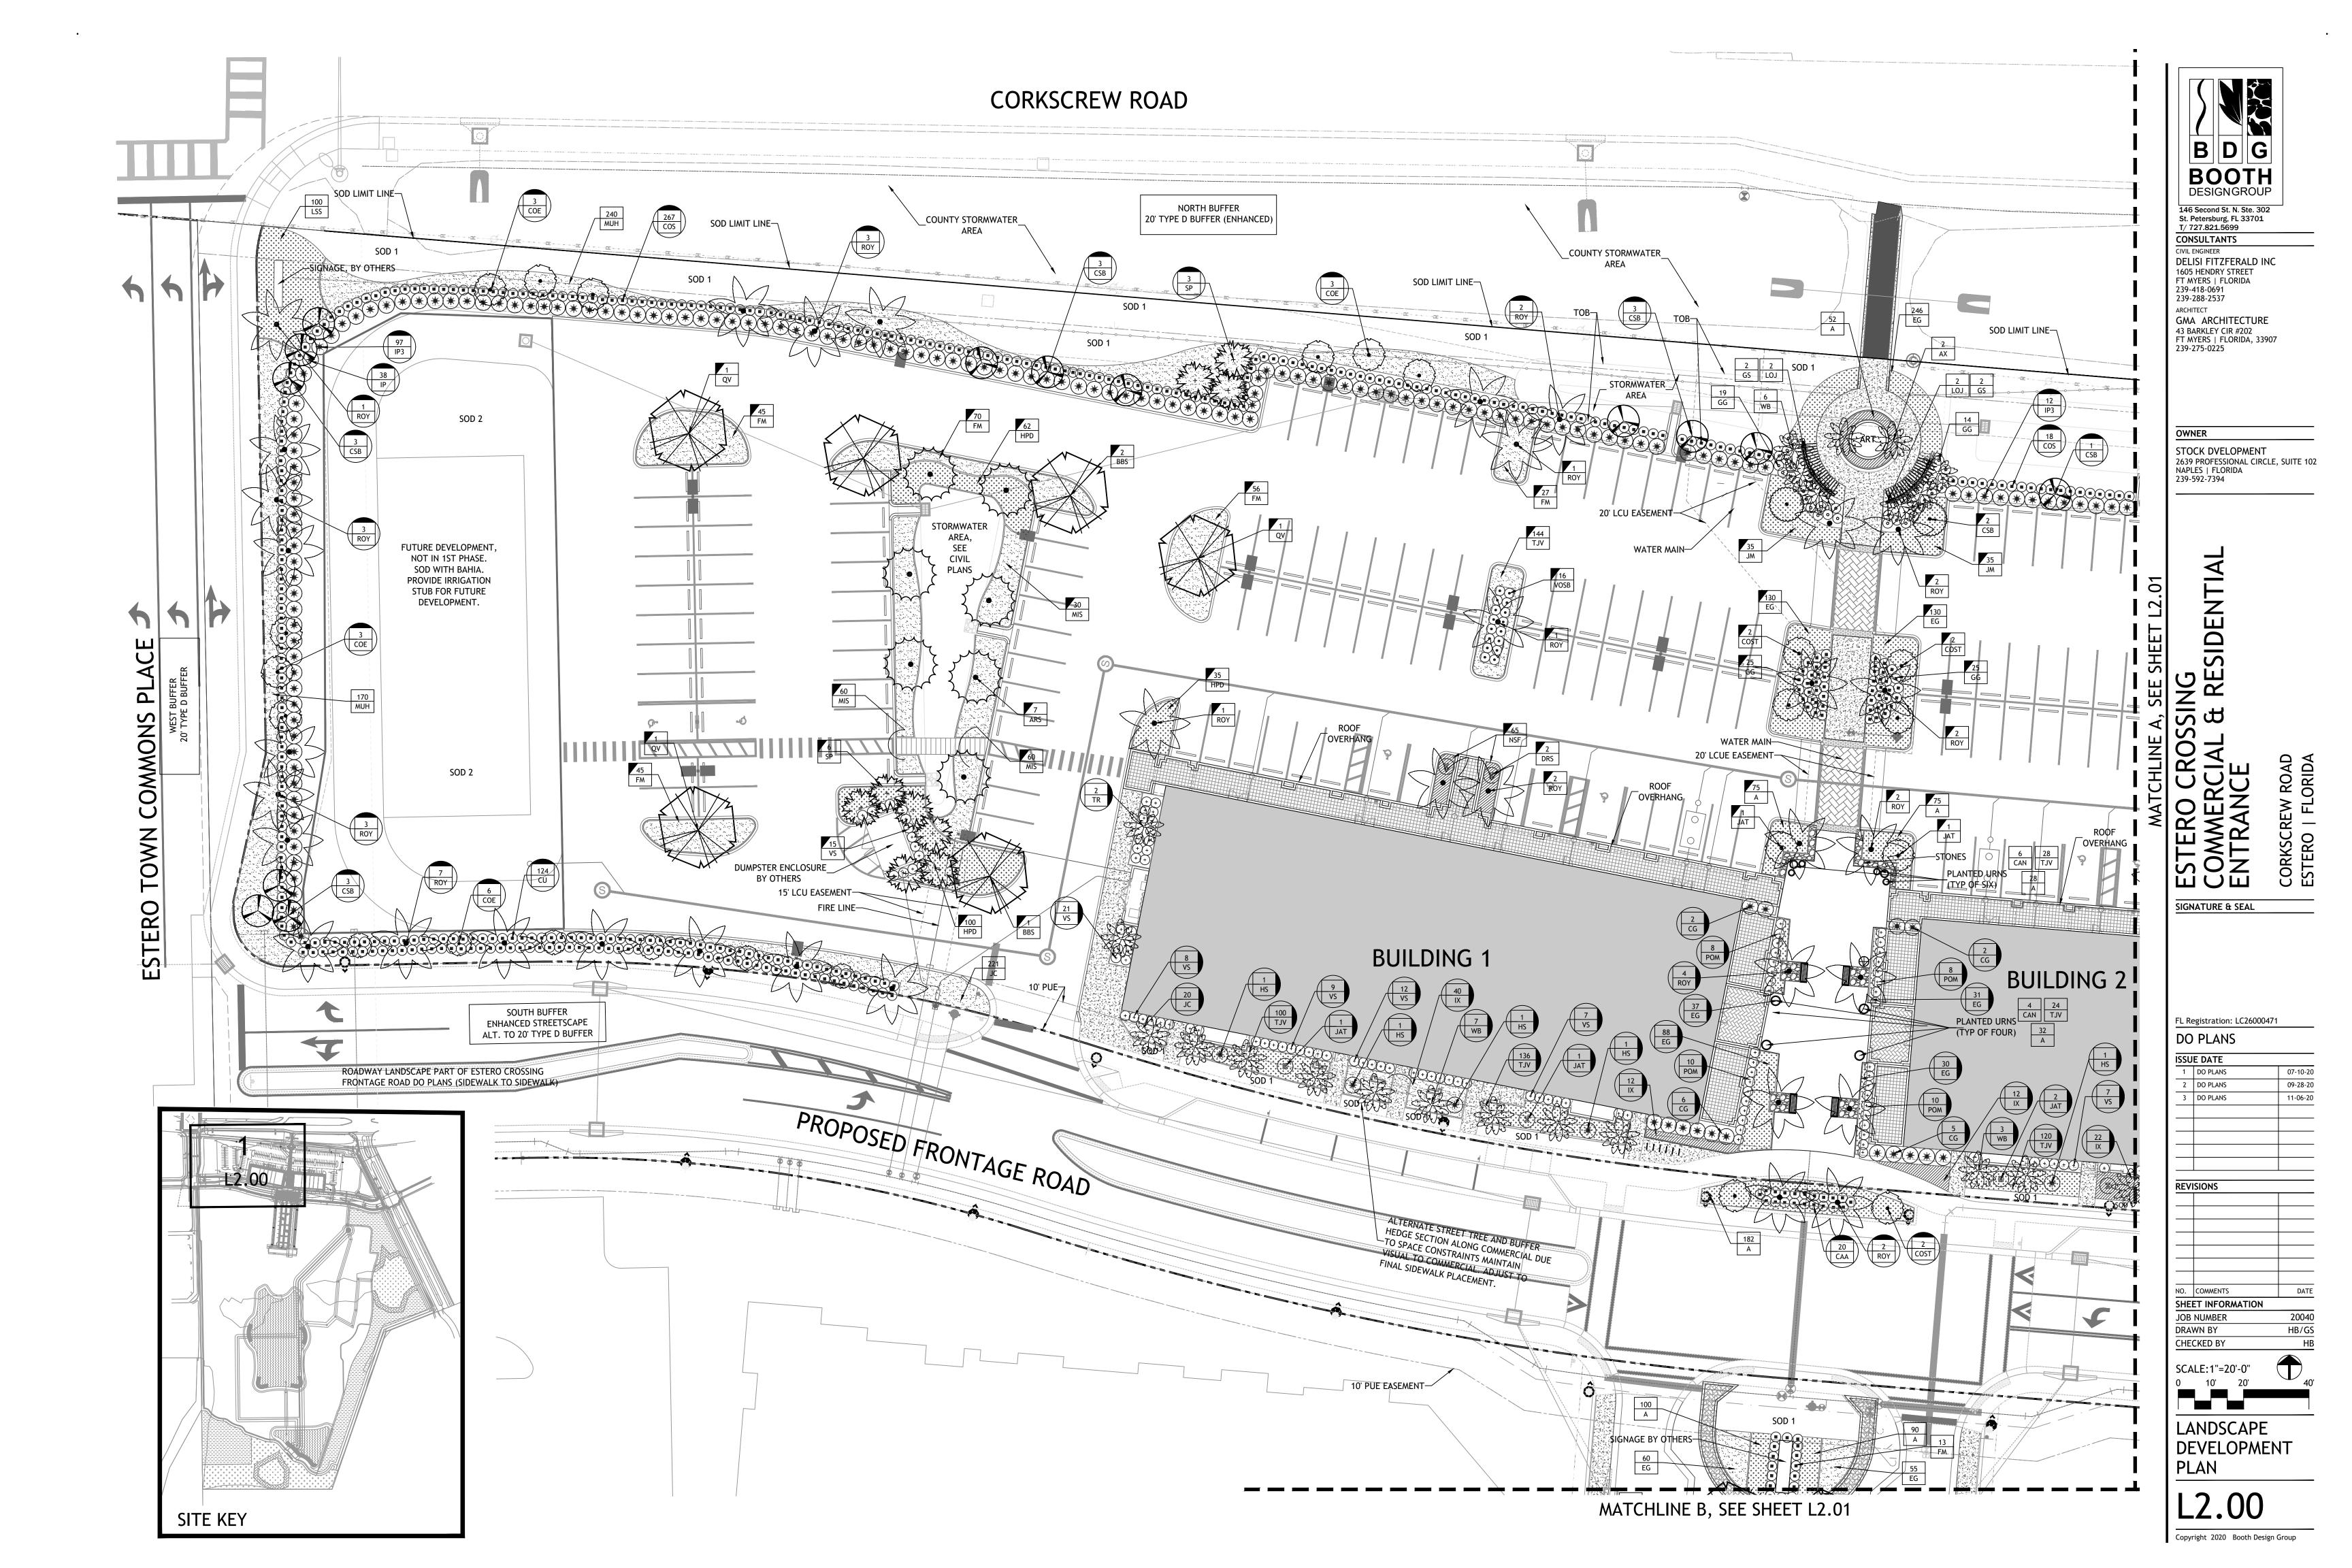

# ESTERO CROSSING COMMERCIAL & RESIDENTIAL ENTRANCE

CORKSCREW ROAD | ESTERO, FLORIDA 33928

REVISIONS NO. COMMENTS

SHEET INFORMATION

CHECKED BY SCALE:1"=20'-0"

LANDSCAPE SITE DEVELOPMENT PLAN

146 Second St. N. Ste. 302 St. Petersburg, FL 33701 T/ 727.821.5699 CONSULTANTS

CONSULTANTS

CIVIL ENGINEER