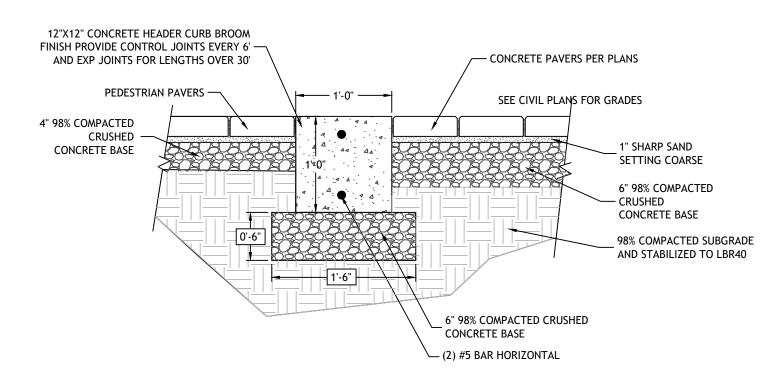

Copyright 2020 Booth Design Group

NOTES:
-SEE PAVER LEGEND FOR PAVER SPECIFICATIONS AND PATTERNS
-BEDDING SAND TO BE CONCRETE SAND, ALL BEDDING SAND TO CONFORM TO ASTM C33 OR CSA A23.1.
NO MASONRY SAND, LIMESTONE SCREENINGS, CRUSHED SHELL OR STONE DUST WILL BE ACCEPTED AS AN ALTERNATE BASE MATERIAL.
-ALL SAND FOR JOINTS SHALL CONFORM TO ASTM C144, BEDDING SAND CAN BE USED FOR JOINTS UNLESS OTHER WISE SPECIFIED.
-FOR EXPANSION JOINT ON CURB, USE PER-FORMED JOINT FILLER AND JOINT SEAL AS REQUIRED BETWEEN CURBS AND CONCRETE PAVEMENT ONLY.

# CONCRETE HEADER CURB & VEHICULAR PAVERS DETAIL

B D G

BOOTH

DESIGNGROUP

146 Second St. N. Ste. 302

146 Second St. N. Ste. 302 St. Petersburg, FL 33701 T/ 727.821.5699 CONSULTANTS

CIVIL ENGINEER

DELISI FITZFERALD INC
1605 HENDRY STREET
FT MYERS | FLORIDA
239-418-0691
239-288-2537
ARCHITECT
GMA ARCHITECTURE