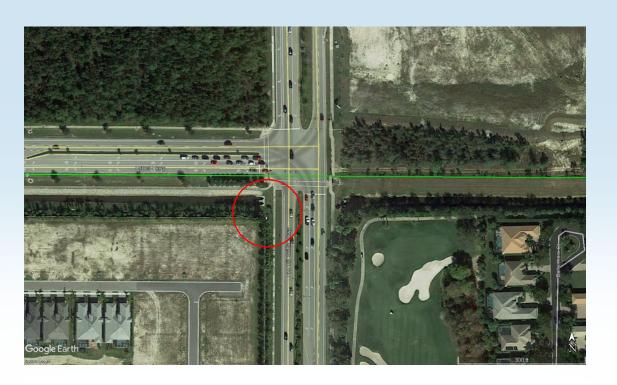

#### US 41 South

#### US 41 South

- 1. Utility conflicts
- 2. Coordinate w/ Coconut Point sign
- 3. Swale modifications (culverts)
- 4. Clear zone requirements

Three Oaks Parkway North