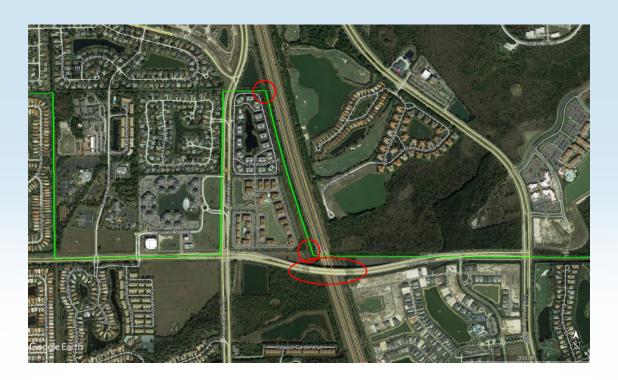

## Three Oaks Parkway North

- 1. Is this the appropriate location? West side of road is not in Estero
- 2. Utility conflicts
- 3. Relocated street light

- 1. Which location? median or shoulder?
- 2. Shoulder
  - a) Utility conflicts
  - b) Remove/replace guard rail
  - c) Integrate w/ existing wall
  - d) Relocate street light

- 3. Median
  - a) Impact when road is widened
  - b) Could be limited to less than 12-ft wide
  - c) More likely to be damaged by vehicles