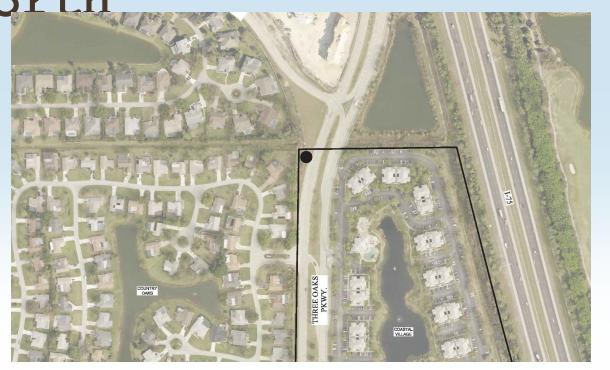

## Three Oaks Parkway North

- 1. Is this the appropriate location? West side of road is not in Estero
- 2. Utility conflicts
- 3. Relocated street light

- 1. Which location? median or shoulder?
- 2. Shoulder
  - a) Utility conflicts
  - b) Remove/replace guard rail
  - c) Integrate w/ existing wall
  - d) Relocate street light

- 3. Median
  - a) Impact when road is widened
  - b) Could be limited to less than 12-ft wide
  - c) More likely to be damaged by vehicles