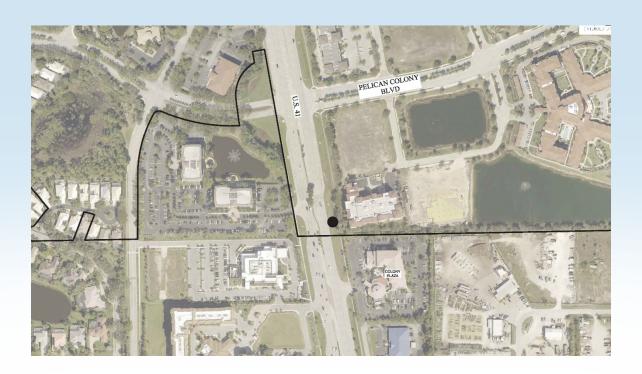

#### US 41 South

#### US 41 South

- 1. Utility conflicts
- 2. Coordinate w/ Coconut Point sign
- 3. Swale modifications (culverts)
- 4. Clear zone requirements

Three Oaks Parkway North