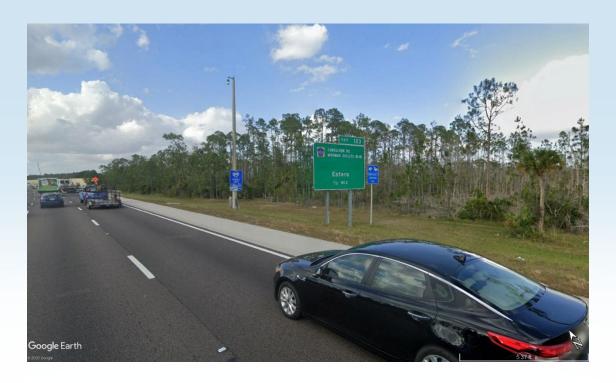

## Three Oaks Parkway North

- 1. Is this the appropriate location? West side of road is not in Estero
- 2. Utility conflicts
- 3. Relocated street light

- 1. Which location? median or shoulder?
- 2. Shoulder
  - a) Utility conflicts
  - b) Remove/replace guard rail
  - c) Integrate w/ existing wall
  - d) Relocate street light

- 3. Median
  - a) Impact when road is widened
  - b) Could be limited to less than 12-ft wide
  - c) More likely to be damaged by vehicles