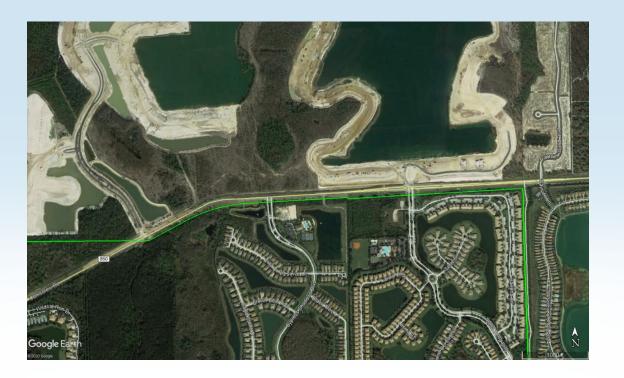

#### US 41 South

#### US 41 South

- 1. Utility conflicts
- 2. Coordinate w/ Coconut Point sign
- 3. Swale modifications (culverts)
- 4. Clear zone requirements

Three Oaks Parkway North