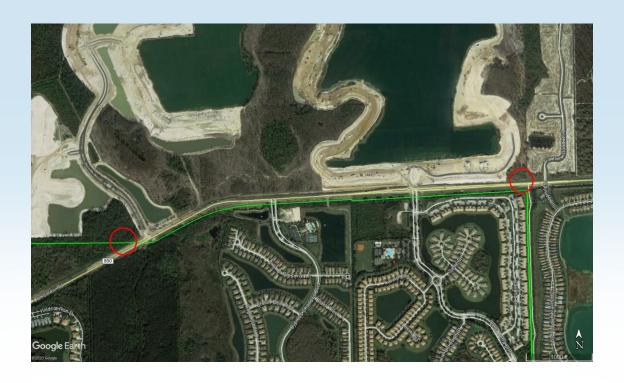

#### US 41 South

#### US 41 South

- 1. Utility conflicts
- 2. Coordinate w/ Coconut Point sign
- 3. Swale modifications (culverts)
- 4. Clear zone requirements

Three Oaks Parkway North