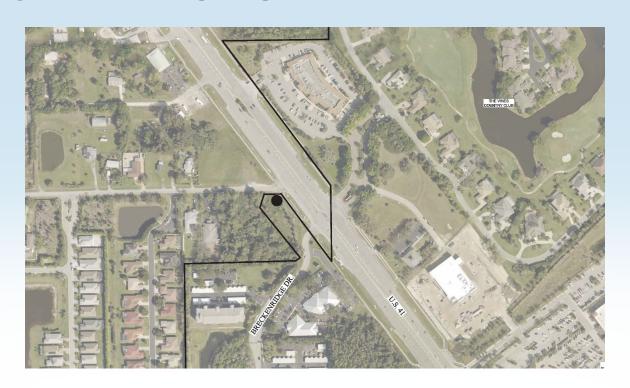

## US 41 North

#### US 41 North

- 1. Utility conflicts
- 2. Swale modifications (culverts)
- 3. Locate outside right-of-way on Breckenridge Association property?
- 4. Coordinate w/ Breckenridge sign
- 5. Remove guard rails
- 6. Clear zone requirements