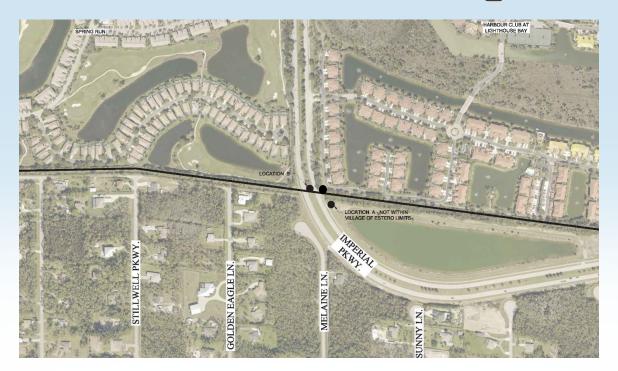

## Village of Estero Monument Sign Locations

David Willems, P.E.





## Monument Sign Locations







#### US 41 North







## US 41 North







#### US 41 North

- 1. Utility conflicts
- 2. Swale modifications (culverts)
- 3. Locate outside right-of-way on Breckenridge Association property?
- 4. Coordinate w/ Breckenridge sign
- 5. Remove guard rails
- 6. Clear zone requirements





#### US 41 South







#### US 41 South







#### US 41 South

- 1. Utility conflicts
- 2. Coordinate w/ Coconut Point sign
- 3. Swale modifications (culverts)
- 4. Clear zone requirements





Three Oaks Parkway North







## Three Oaks Parkway North







- 1. Is this the appropriate location? West side of road is not in Estero
- 2. Utility conflicts
- 3. Relocated street light























- 1. Which location? median or shoulder?
- 2. Shoulder
  - a) Utility conflicts
  - b) Remove/replace guard rail
  - c) Integrate w/ existing wall
  - d) Relocate street light





- 3. Median
  - a) Impact when road is widened
  - b) Could be limited to less than 12-ft wide
  - c) More likely to be damaged by vehicles





## Ben Hill Griffin







## Ben Hill Griffin







#### Corkscrew Road







#### Corkscrew Road































## I 75 South







#### I 75 South







## I 75 Interchange







## I 75 Interchange East







## I 75 Interchange West







## I 75 Interchange NB Ramp







## I 75 Interchange SB Ramp







#### Recommended Order

- 1. Three Oaks Parkway South
  - a) Fewest questions/unknowns
- 2. US 41 South
  - a) Coordina