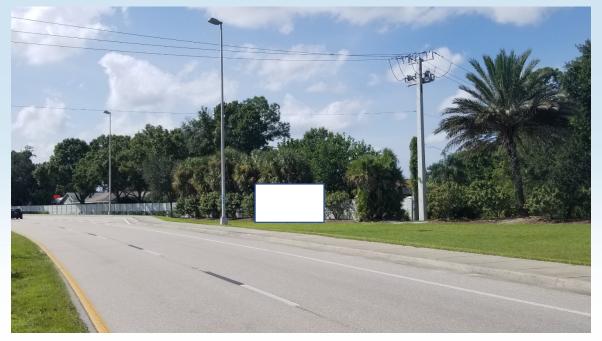

#### US 41 South

#### US 41 South

- 1. Utility conflicts
- 2. Coordinate w/ Coconut Point sign
- 3. Swale modifications (culverts)
- 4. Clear zone requirements

Three Oaks Parkway North