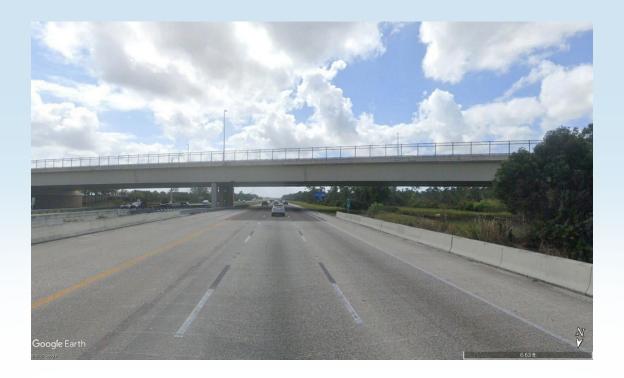

- 1. Utility conflicts
- 2. Coordinate w/ Coconut Point sign
- 3. Swale modifications (culverts)
- 4. Clear zone requirements





Three Oaks Parkway North







## Three Oaks Parkway North







- 1. Is this the appropriate location? West side of road is not in Estero
- 2. Utility conflicts
- 3. Relocated street light























- 1. Which location? median or shoulder?
- 2. Shoulder
  - a) Utility conflicts
  - b) Remove/replace guard rail
  - c) Integrate w/ existing wall
  - d) Relocate street light





- 3. Median
  - a) Impact when road is widened
  - b) Could be limited to less than 12-ft wide
  - c) More likely to be damaged by vehicles





## Ben Hill Griffin







## Ben Hill Griffin







#### Corkscrew Road







#### Corkscrew Road































## I 75 South







#### I 75 South







## I 75 Interchange







## I 75 Interchange East







## I 75 Interchange West







## I 75 Interchange NB Ramp







## I 75 Interchange SB Ramp







#### Recommended Order

- 1. Three Oaks Parkway South
  - a) Fewest questions/unknowns
- 2. US 41 South
  - a) Coordination with Coconut Point may be required
- 3. US 41 North
  - a) Coordinate with Breckenridge will take time
- 4. Three Oaks North
  - a) Is this the correct location?





## QUESTIONS?