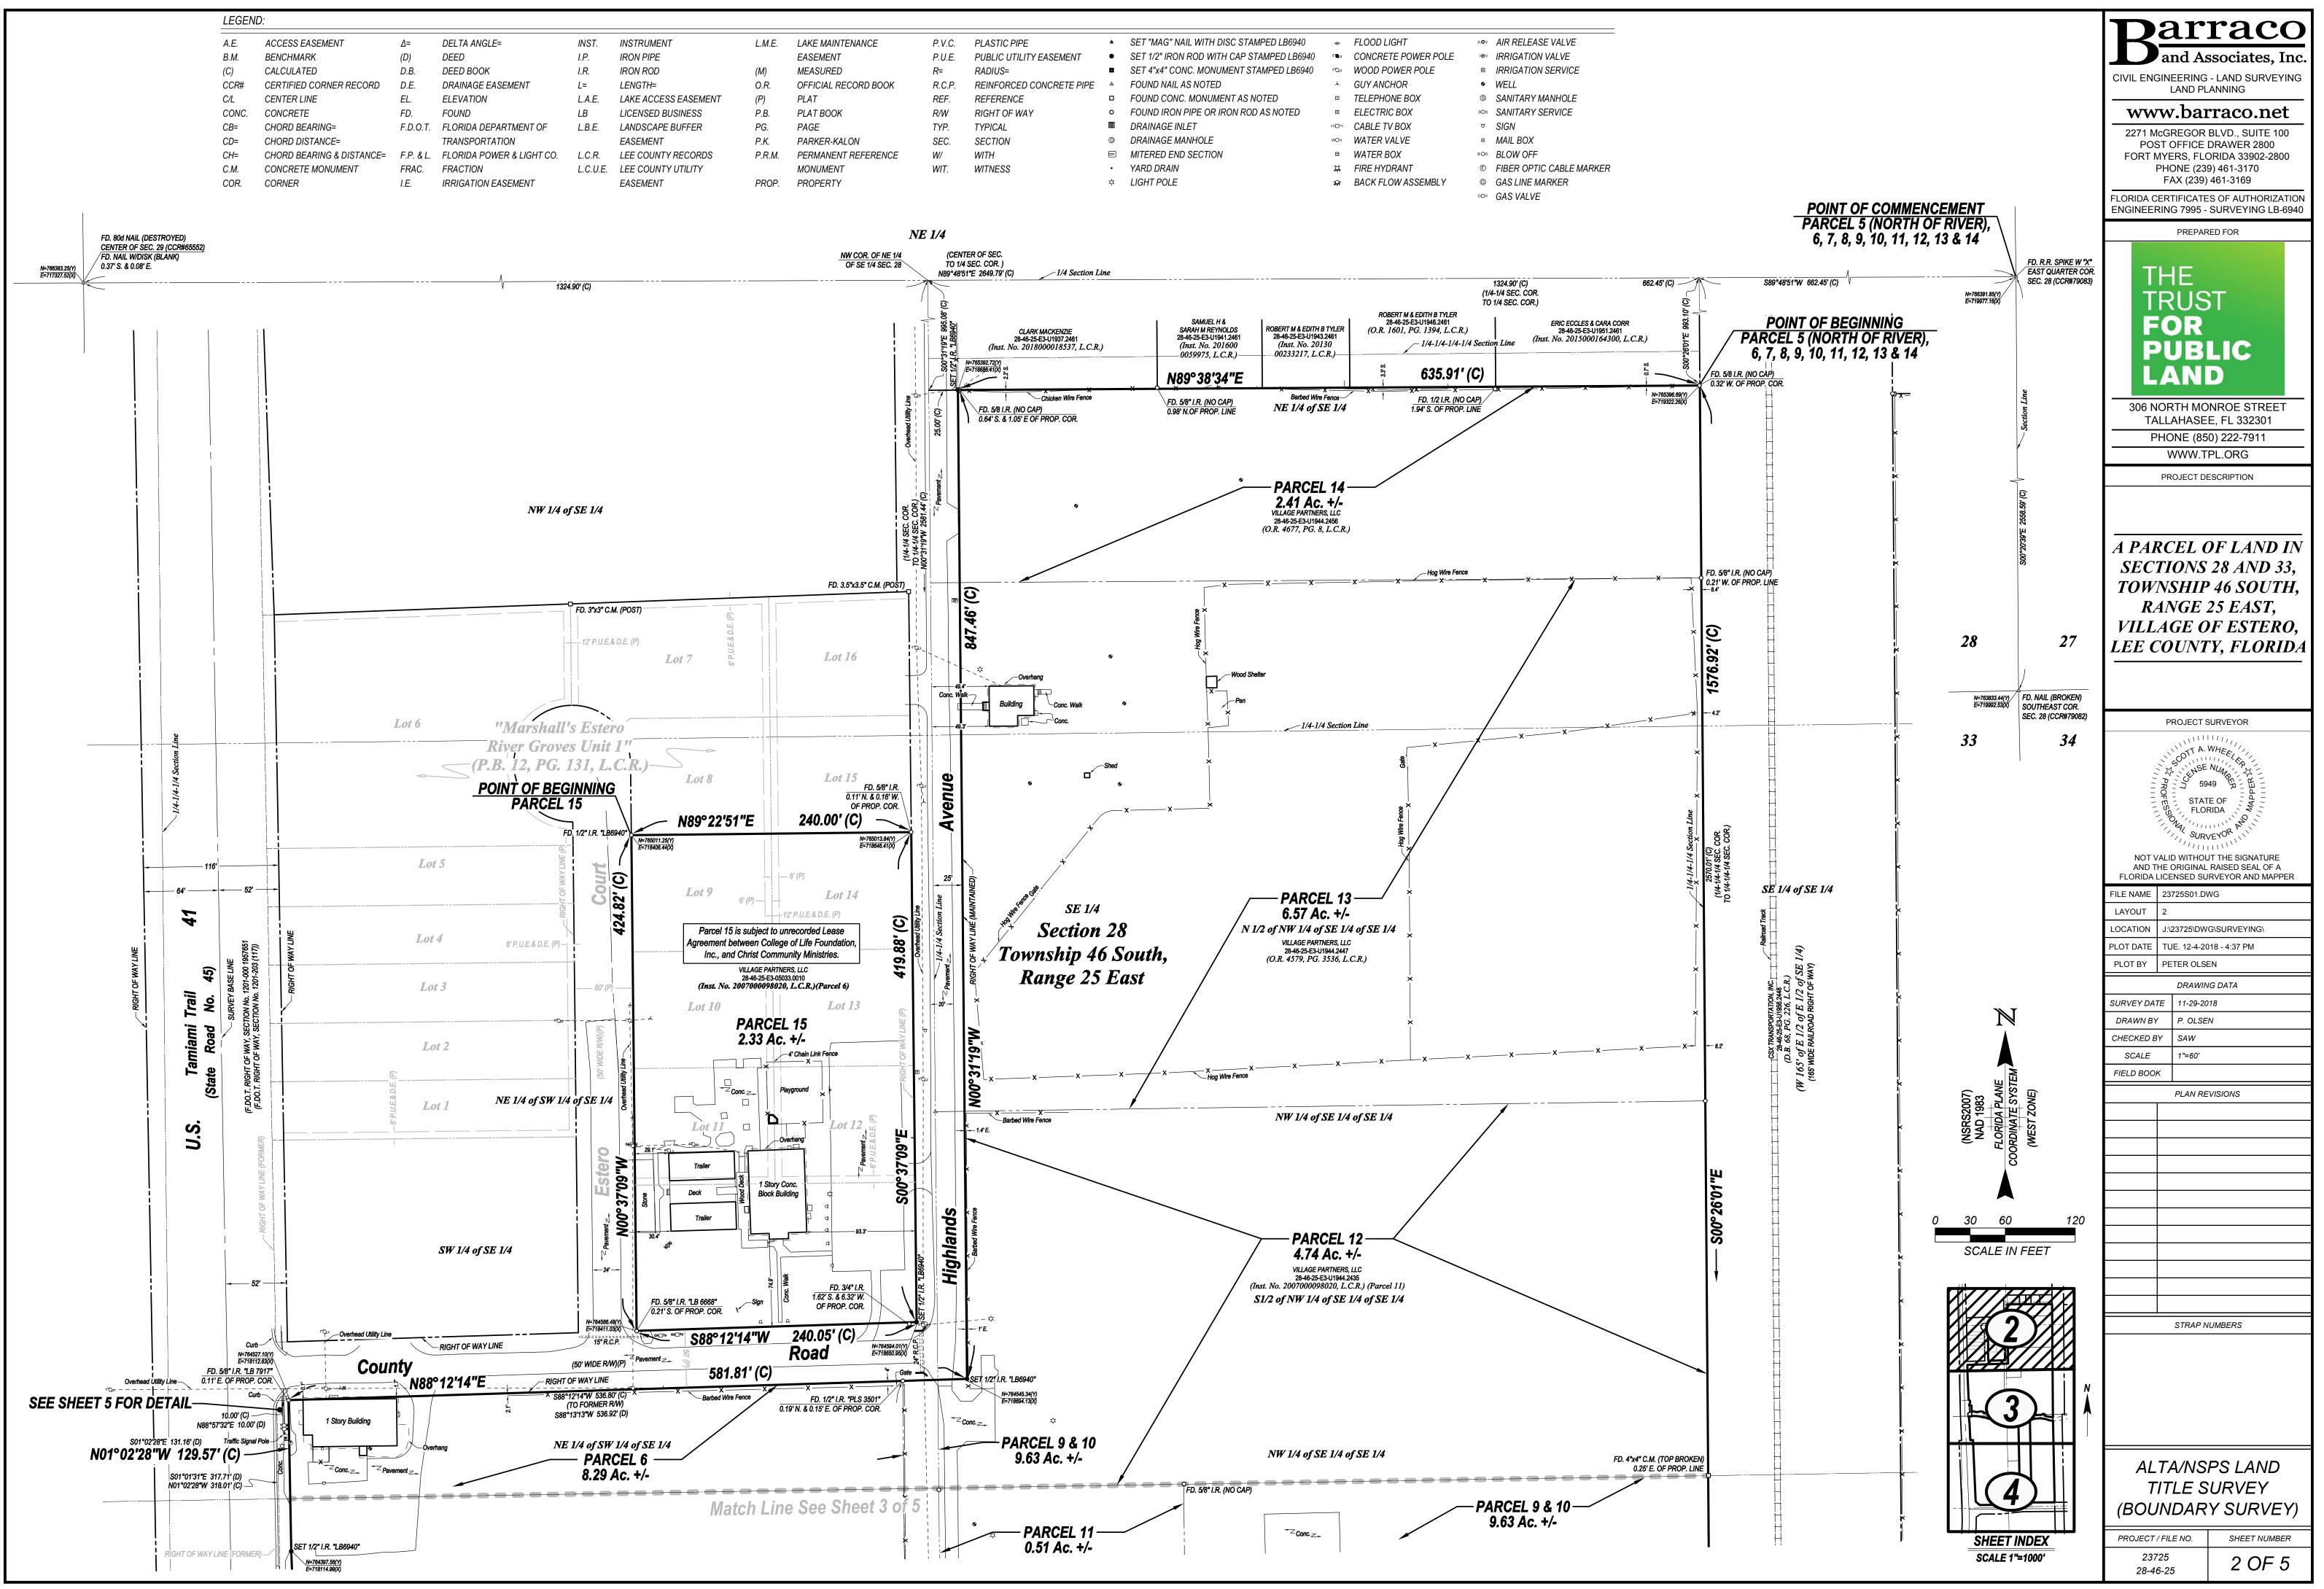

|       | L.M.E. | LAKE MAINTENANCE     | P.V.C. | PLASTIC PIPE             | ۸        | SET "MAG" NAIL WITH DISC STAMPED LB6940   | 余       | FLOOD LIGHT         | A®V | AIR RELEASE VALVE    |
|-------|--------|----------------------|--------|--------------------------|----------|-------------------------------------------|---------|---------------------|-----|----------------------|
|       |        | EASEMENT             | P.U.E. | PUBLIC UTILITY EASEMENT  | ٠        | SET 1/2" IRON ROD WITH CAP STAMPED LB6940 | ٩       | CONCRETE POWER POLE | ı⊕v | IRRIGATION VALVE     |
|       | (M)    | MEASURED             | R=     | RADIUS=                  |          | SET 4"x4" CONC. MONUMENT STAMPED LB6940   | Q       | WOOD POWER POLE     | R   | IRRIGATION SERVICE   |
|       | 0.R.   | OFFICIAL RECORD BOOK | R.C.P. | REINFORCED CONCRETE PIPE | ۵        | FOUND NAIL AS NOTED                       | $\star$ | GUY ANCHOR          | 9   | WELL                 |
| EMENT | (P)    | PLAT                 | REF.   | REFERENCE                |          | FOUND CONC. MONUMENT AS NOTED             |         | TELEPHONE BOX       | S   | SANITARY MANHOLE     |
| SS    | P.B.   | PLAT BOOK            | R/W    | RIGHT OF WAY             | 0        | FOUND IRON PIPE OR IRON ROD AS NOTED      | E       | ELECTRIC BOX        | sOs | SANITARY SERVICE     |
| ĒR    | PG.    | PAGE                 | TYP.   | TYPICAL                  |          | DRAINAGE INLET                            | CA∏TV   | CABLE TV BOX        | σ   | SIGN                 |
|       | P.K.   | PARKER-KALON         | SEC.   | SECTION                  | O        | DRAINAGE MANHOLE                          | WOV     | WATER VALVE         | 6   | MAIL BOX             |
| ORDS  | P.R.M. | PERMANENT REFERENCE  | W/     | WITH                     | Þ        | MITERED END SECTION                       | W       | WATER BOX           | вQO | BLOW OFF             |
| TY    |        | MONUMENT             | WIT.   | WITNESS                  | •        | YARD DRAIN                                | ¥       | FIRE HYDRANT        | ©   | FIBER OPTIC CABLE MA |
|       | PROP.  | PROPERTY             |        |                          | <b>¢</b> | LIGHT POLE                                | क्र     | BACK FLOW ASSEMBLY  | G   | GAS LINE MARKER      |
|       |        |                      |        |                          |          |                                           |         |                     | GOV | GAS VALVE            |