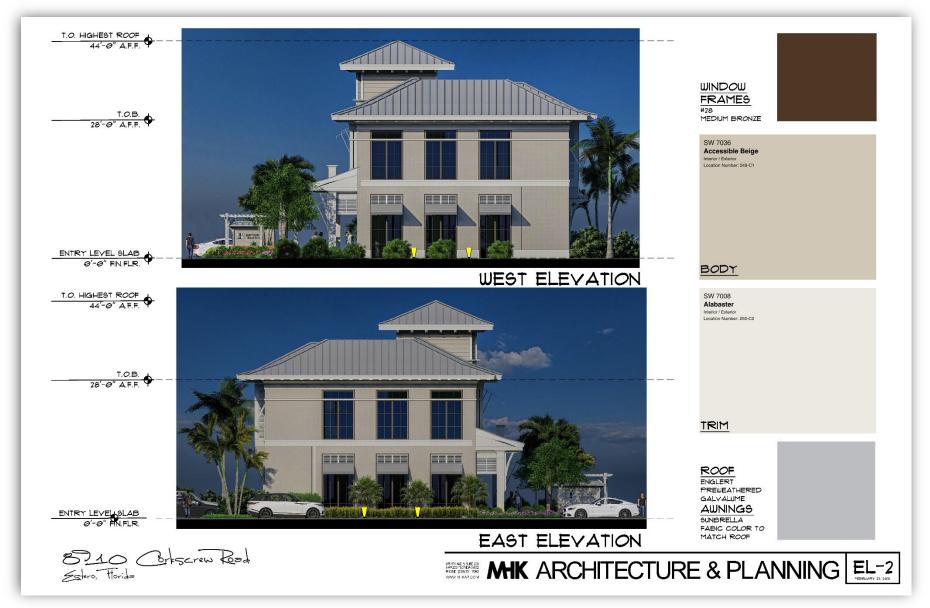

lde Florida style. The building includes clean lines with timeless elements such as elongated coastal brackets, Caribbean influenced metalwork and a simple color pallet – galvalume roof and fabric awnings, warm alabaster white contrasting trim, medium bronze window frames and lighting accents and warm beige as primary building color. The rooflines are simplified by clean parapets and hipped roof configurations including vertical roof plane changes.





# **CONCEPTUAL ARCHITECTURAL RENDERING: Birdseye 1**





# CONCEPTUAL ARCHITECTURAL RENDERING: Birdseye 2





# **CONCEPTUAL ARCHITECTURAL RENDERING: Birdseye 3**





# **CONCEPTUAL ARCHITECTURAL RENDERING: Rear Facade**





# **ELEVATIONS – Front (North) and Rear (South)**





# **ELEVATIONS W/COLOR PALETTE – Sides (East and West)**





#### **CONCEPTUAL MONUMENT SIGN**



NOTES: DEVIATIONS #4 AND 5 APPLY TO THE SIGN SETBACK OF 8' (RATHER THAN 15') AND LOCATION ON CORKSCREW ROAD



#### LIGHTING DETAILS W/COLOR PALETTE





#### LANDSCAPE LIGHTING DETAILS





#### CONCEPTUAL LANDSCAPING AND OPEN SPACE PLAN AERIAL WITH DEVIATIONS LOCATED



NOTES: SEE SOUTHERN BUFFER WALL PERSPECTIVE AND REFUSE ENCLOSURE (PAGES 16 & 18)



#### **PUBLIC AMENITY**

#### AREA #1

Approximately 500 sf dedicated to public seating





#### **CORKSCREW ROAD LANDSCAPE BUFFER: Type 'D' Exhibit**

LDC Section 33-351. Landscaping Buffers

Proposed Use: Commercial Existing Use to Right of Way

Requires a Type D Buffer : A Type "D" Buffer is 20' wide and requires 5 Trees per 100 LF and a double hedge row

- The Type "D" buffers required between