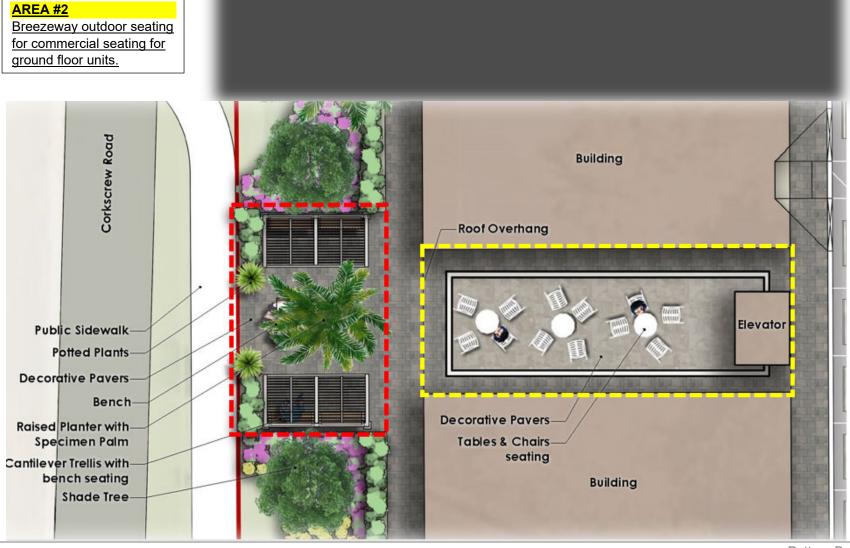

#### **ARCHITECTURAL DESCRIPTION**

The Pavich Mixed Use Building is a two-story commercial building influenced by the Coastal Olde Florida style. The building includes clean lines with timeless elements such as elongated coastal brackets, Caribbean influenced metalwork and a simple color pallet – galvalume roof and fabric awnings, warm alabaster white contrasting trim, medium bronze window frames and lighting accents and warm beige as primary building color. The rooflines are simplified by clean parapets and hipped roof configurations including vertical roof plane changes.

# **CONCEPTUAL ARCHITECTURAL RENDERING: Birdseye 1**