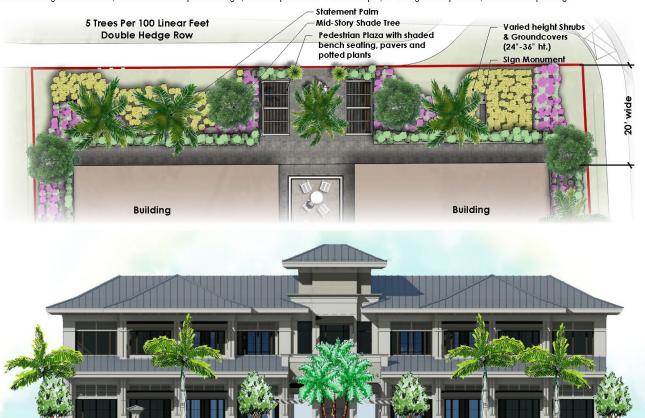

ee requirements or building
- Trees within the ROW buffer must be appropriately sized in mature form so that conflicts with overhead utilities, lighting and signs are avoided. The dustering of trees and use of palms within the ROW buffer will add design flexibility and reduce conflicts
- A Type D Buffer for a Commercial Building that is within 25' of the right-of-way may have flexibility in the buffer plantings. The hedge varies in height from 18"-36" planting that will provide visual barrier but not block the building, pedestrian plaza views and the sign monument.

-Per LDC Section 33-353. Landscape Design.

All required trees must be a minimum 45 gallon container, 12-foot to 14-foot planted height, six-foot spread and 32-inch caliper, or field grown equivalent, at the time of planting.





#### TYPICAL SOUTH WALL BUFFER VIEW FROM RESIDENTIAL PROPERTY

LDC Section 33-351. Landscaping Buffers

Proposed Use: Commercial Existing Use to Single Family Residential

Requires a Type C Buffer: A Type "C" Buffer is 20' wide and requires a 8' ht. solid wall, 10 Trees per 100 LF and 30 shrubs per 100 Lineal Foot of Buffer length

1 All landscape buffer designs should complement adjacent project buffers to help aid in establishing a continuous landscape theme within the Estero Planning Community. The use of plant material indigenous to, and consistent with, existing vegetation within the Estero Planning Community is recommended.

2 A solid wall, berm, or wall and berm combination, must be not less than eight feet in height. All trees and shrubs required in the buffer must be placed on