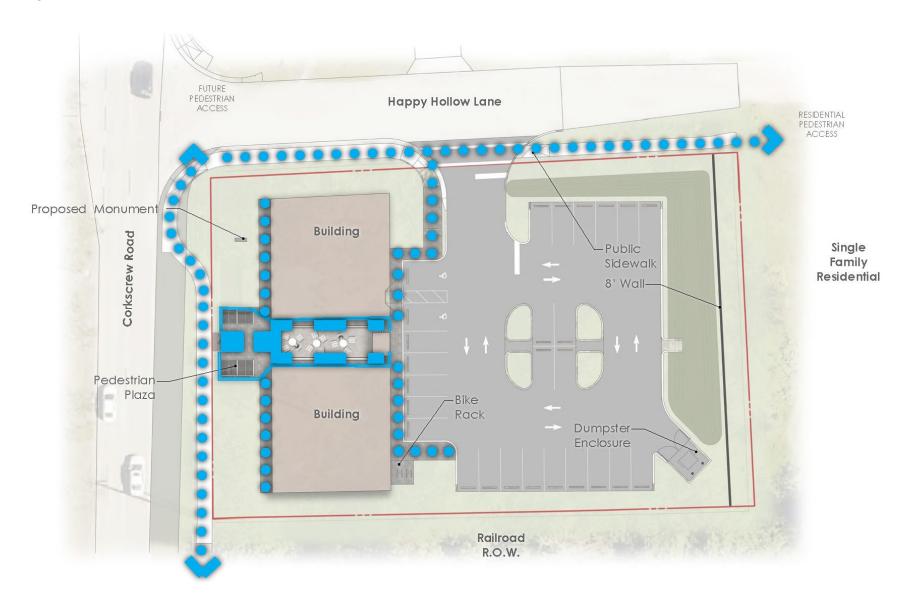

etention/retention areas in accordance with the SFWMD requirements.

-Per LDC Section 33-353. Landscape Design.

All required trees must be a minimum 45 gallon container, 12-foot to 14-foot planted height, six-foot spread and 32-inch caliper, or field grown equivalent, at the time of planting.

-Per LDC Section 10-420. Plant material Standards.

Shrubs and hedges. Shrubs must be a minimum of 24 inches in height, at time of planting. All shrubs must be a minimum 3 gallon container size and be spaced 18 to 36 inches on center. They must be at least 36 inches in height within 12 months of time of planting and maintained in perpetuity at a height of no less than 36 inches.





Pavich Estero Planned Developmer

prepared for: I December, 2020

Type C Buffer Exhibit



### **CONNECTIVITY MAP**





# REFUSE ENCLOSURE PERSPECTIVE



NOTE: ENCLOSURE TO BE BUFFERED WITH 24"HT SHRUB MATERIAL (AT TIME OF INSTALLATION)