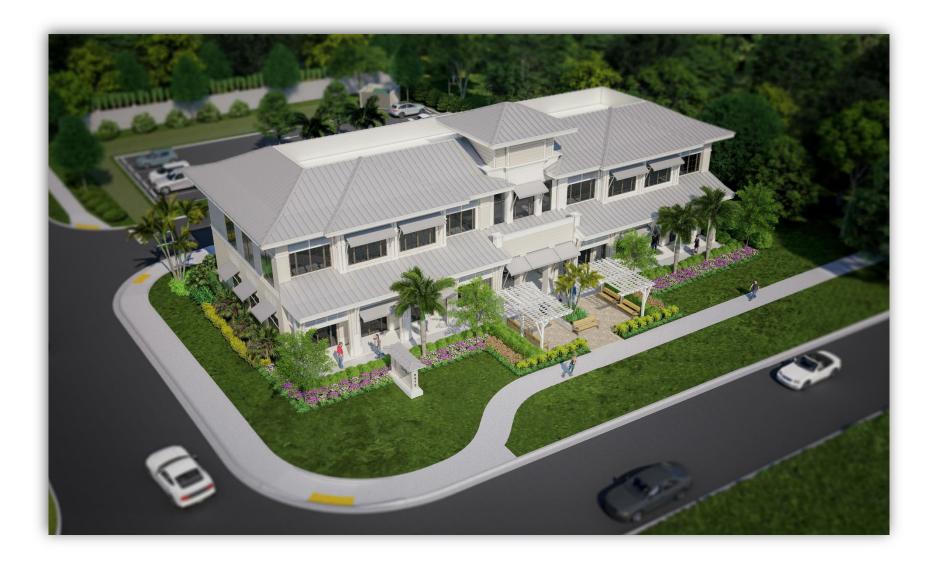

ccur during development order approval.



## **ILLUSTRATIVE COLORED SITE PLAN: Aerial Overlay**





#### **CONCEPTUAL ARCHITECTURAL RENDERING: Street View**

#### **ARCHITECTURAL DESCRIPTION**

The Pavich Mixed Use Building is a two-story commercial building influenced by the Coastal Olde Florida style. The building includes clean lines with timeless elements such as elongated coastal brackets, Caribbean influenced metalwork and a simple color pallet – galvalume roof and fabric awnings, warm alabaster white contrasting trim, medium bronze window frames and lighting accents and warm beige as primary building color. The rooflines are simplified by clean parapets and hipped roof configurations including vertical roof plane changes.





# **CONCEPTUAL ARCHITECTURAL RENDERING: Birdseye 1**





# CONCEPTUAL ARCHITECTURAL RENDERING: Birdseye 2





# **CONCEPTUAL ARCHITECTURAL RENDERING: Birdseye 3**





# **CONCEPTUAL ARCHITECTURAL RENDERING: Rear Facade**





# **ELEVATIONS – Front (North) and Rear (South)**





# **ELEVATIONS W/COLOR PALETTE – Sides (East and West)**





#### **CONCEPTUAL MONUMENT SIGN**



NOTES: DEVIATIONS #4 AND 5 APPLY TO THE SIGN SETBACK OF 8' (RATHER THAN 15') AND LOCATION ON CORKSCREW ROAD



#### LIGHTING DETAILS W/COLOR PALETTE





#### LANDSCAPE LIGHTING DETAILS





#### CONCEPTUAL LANDSCAPING AND OPEN SPACE PLAN AERIAL WITH DEVIATIONS LOCATED



NOTES: SEE SOUTHERN BUFFER WALL PERSPECTIVE AND REFUSE ENCLOSURE (PAGES 16 & 18)



#### **PUBLIC AMENITY**

#### AREA #1

Approximately 500 sf dedicated to public seating





#### **CORKSCREW ROAD