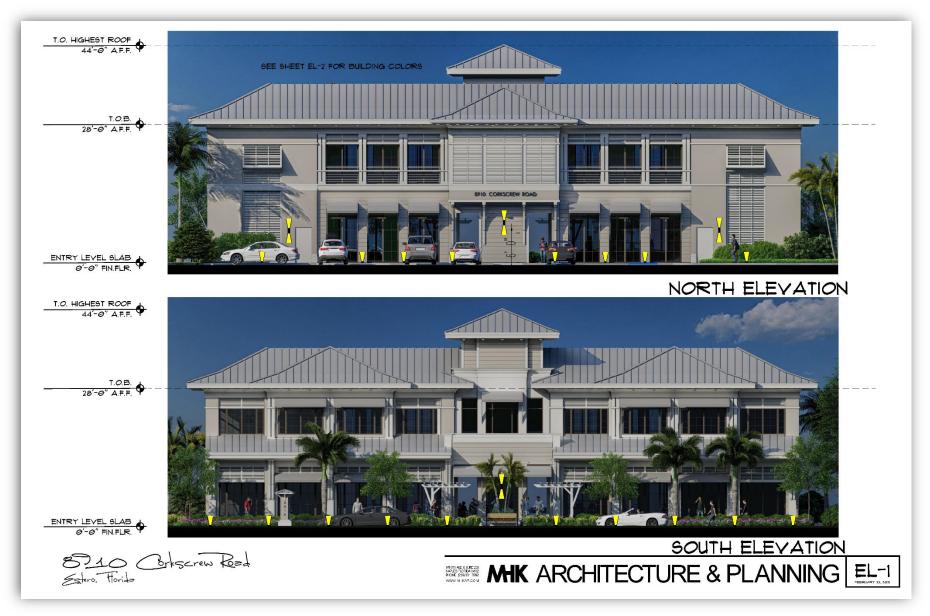

is a two-story commercial building influenced by the Coastal Olde Florida style. The building includes clean lines with timeless elements such as elongated coastal brackets, Caribbean influenced metalwork and a simple color pallet – galvalume roof and fabric awnings, warm alabaster white contrasting trim, medium bronze window frames and lighting accents and warm beige as primary building color. The rooflines are simplified by clean parapets and hipped roof configurations including vertical roof plane changes.





# **CONCEPTUAL ARCHITECTURAL RENDERING: Birdseye 1**





# CONCEPTUAL ARCHITECTURAL RENDERING: Birdseye 2





# **CONCEPTUAL ARCHITECTURAL RENDERING: Birdseye 3**





# **CONCEPTUAL ARCHITECTURAL RENDERING: Rear Facade**





# **ELEVATIONS – Front (North) and Rear (South)**





# **ELEVATIONS W/COLOR PALETTE – Sides (East and West)**





#### **CONCEPTUAL MONUMENT SIGN**



NOTES: DEVIATIONS #4 AND 5 APPLY TO THE SIGN SETBACK OF 8' (RATHER THAN 15') AND LOCATION ON CORKSCREW ROAD



#### LIGHTING DETAILS W/COLOR PALETTE





#### LANDSCAPE LIGHTING DETAILS





#### CONCEPTUAL LANDSCAPING AND OPEN SPACE PLAN AERIAL WITH DEVIATIONS LOCATED



NOTES: SEE SOUTHERN BUFFER WALL PERSPECTIVE AND REFUSE ENCLOSURE (PAGES 16 & 18)



#### **PUBLIC AMENITY**

#### AREA #1

Approximately 500 sf dedicated to public seating





#### **CORKSCREW ROAD LANDSCAPE BUFFER: Type 'D' Exhibit**

LDC Section 33-351. Landscaping Buffers

Proposed Use: Commercial Existing Use to Right of Way

Requires a Type D Buffer : A Type "D" Buffer is 20' wide and requires 5 Trees per 100 LF an