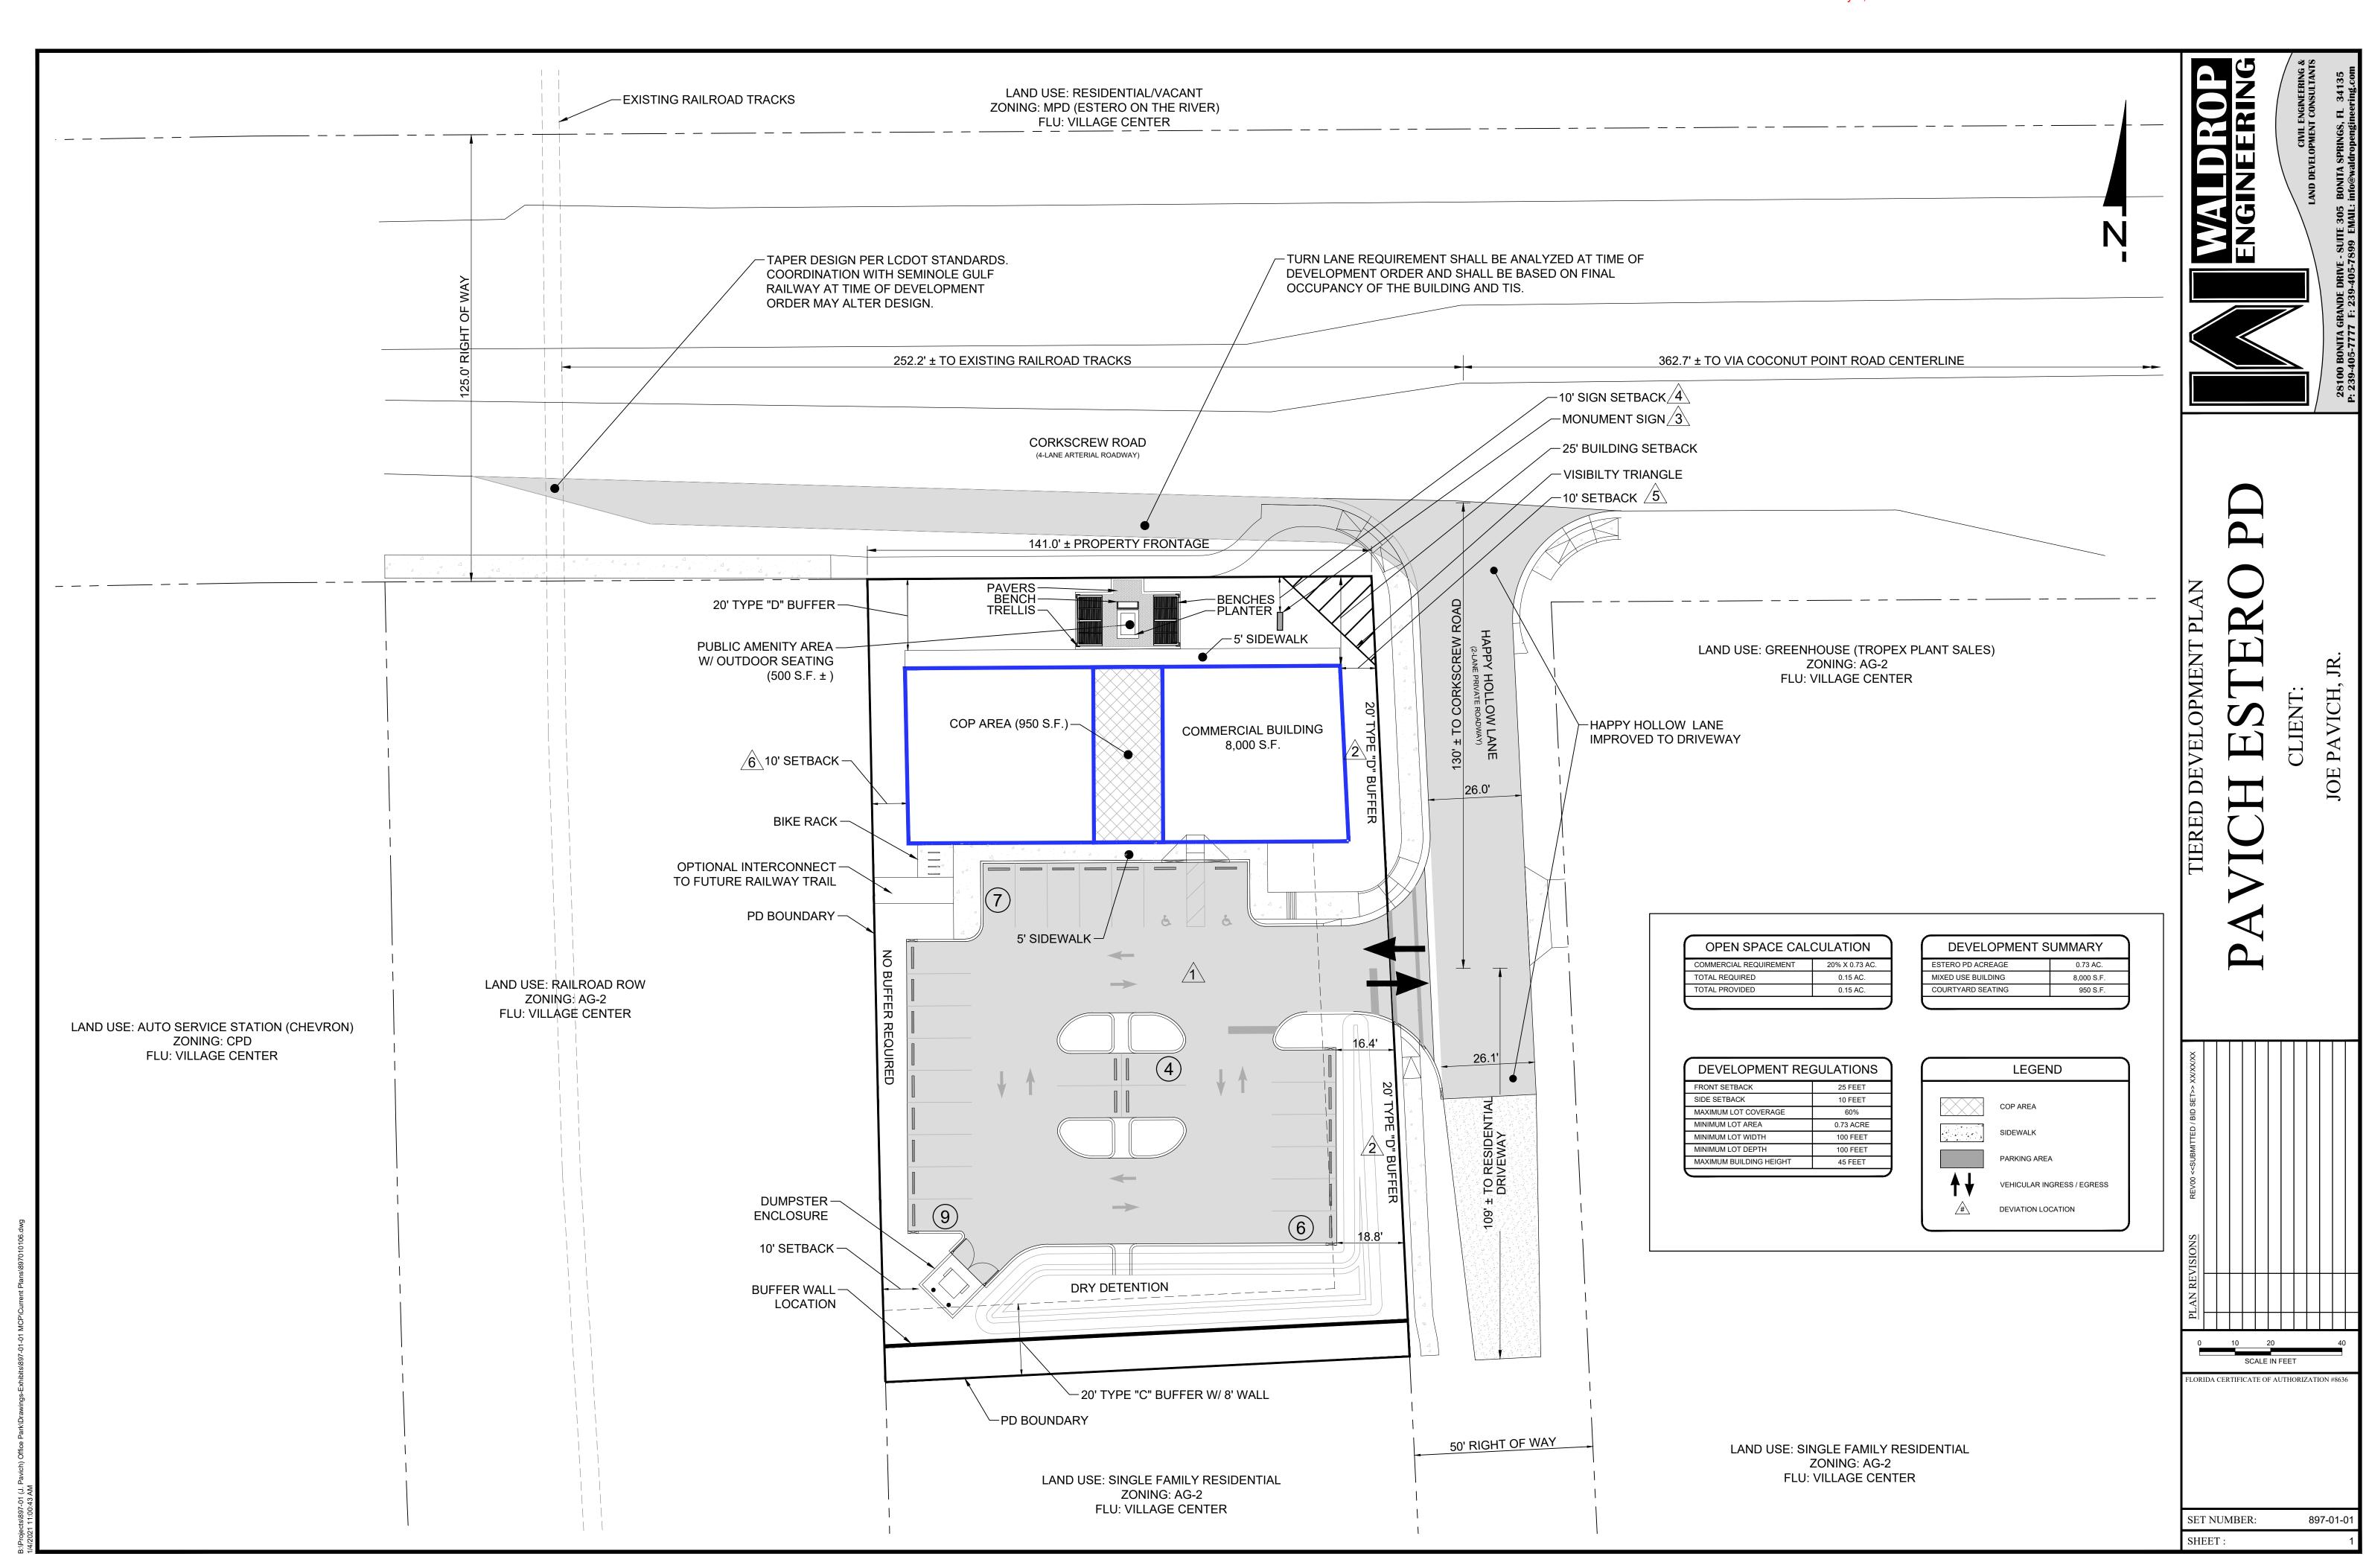

AL INSTRUMENT NUMBERS 2018000060503 AND 2018000127432; THENCE RUN THE FOLLOWING TWO (2) COURSES ALONG SAID EASTERLY RIGHT-OF-WAY LINE; COURSE NO. 1: NORTHERLY, 76.54 FEET ALONG THE ARC OF A CIRCULAR CURVE, CONCAVE EASTERLY, HAVING A RADIUS OF 5,664.67 FEET, THROUGH A CENTRAL ANGLE OF 00°46'27" AND BEING SUBTENDED BY A CHORD THAT BEARS NORTH 01°37'26" WEST, 76.54 FEET; COURSE NO. 2: NORTH 01°13'45" WEST, 148.37 FEET TO A POINT ON THE SOUTHERLY MAINTAINED RIGHT-OF-WAY LINE OF SAID CORKSCREW ROAD; THENCE NORTH 89°44'18" EAST, ALONG SAID SOUTHERLY MAINTAINED RIGHT-OF-WAY LINE, A DISTANCE OF 141.08 FEET TO THE POINT OF BEGINNING.

CONTAINING 31,954 SQUARE FEET OR 0.734 ACRES, MORE OR LESS.

JOHN SCOTT RHODES, P.S.M., NO. 5739 PROFESSIONAL SURVEYOR & MAPPER STATE OF FLORIDA

STATE OF FLORIDA





# **Pavich Estero PD**

PD2019-E001

# **Tier 1 Pattern Book**

Realty World - J. Pavich Real Estate

Village of Estero March 2021



# **CONTENTS**

| ILLUSTRATIVE COLORED SITE PLAN: Aerial Overlay                            | 2  |
|---------------------------------------------------------------------------|----|
| CONCEPTUAL ARCHITECTURAL RENDERING: Street View                           | 3  |
| CONCEPTUAL ARCHITECTURAL RENDERING: Birdseye 1                            |    |
| CONCEPTUAL ARCHITECTURAL RENDERING: Birdseye 2                            | 5  |
| CONCEPTUAL ARCHITECTURAL RENDERING: Birdseye 3                            | 6  |
| CONCEPTUAL ARCHITECTURAL RENDERING: Rear Facade                           | 6  |
| ELEVATIONS – Front (North) and Rear (South)