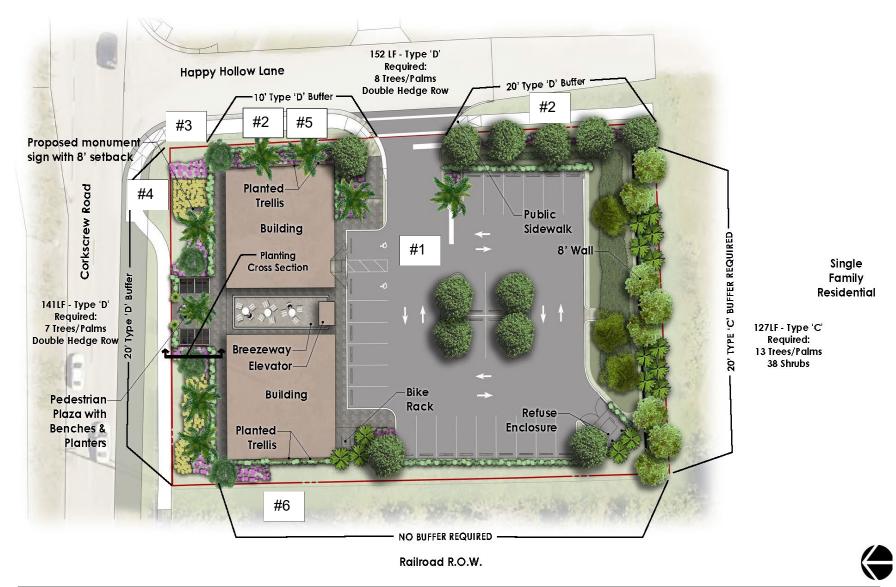

primary building color. The rooflines are simplified by clean parapets and hipped roof configurations including vertical roof plane changes.





# **CONCEPTUAL ARCHITECTURAL RENDERING: Birdseye 1**





# CONCEPTUAL ARCHITECTURAL RENDERING: Birdseye 2





# **CONCEPTUAL ARCHITECTURAL RENDERING: Birdseye 3**





# **CONCEPTUAL ARCHITECTURAL RENDERING: Rear Facade**





# **ELEVATIONS – Front (North) and Rear (South)**





# **ELEVATIONS W/COLOR PALETTE – Sides (East and West)**





#### **CONCEPTUAL MONUMENT SIGN**



NOTES: DEVIATIONS #4 AND 5 APPLY TO THE SIGN SETBACK OF 8' (RATHER THAN 15') AND LOCATION ON CORKSCREW ROAD



#### LIGHTING DETAILS W/COLOR PALETTE





#### LANDSCAPE LIGHTING DETAILS





#### CONCEPTUAL LANDSCAPING AND OPEN SPACE PLAN AERIAL WITH DEVIATIONS LOCATED



NOTES: SEE SOUTHERN BUFFER WALL PERSPECTIVE AND REFUSE ENCLOSURE (PAGES 16 & 18)



#### **PUBLIC AMENITY**

#### AREA #1

Approximately 500 sf dedicated to public seating





#### **CORKSCREW ROAD LANDSCAPE BUFFER: Type 'D' Exhibit**

LDC Section 33-351. Landscaping Buffers

Proposed Use: Commercial Existing Use to Right of Way

Requires a Type D Buffer : A Type "D" Buffer is 20' wide and requires 5 Trees per 100 LF and a double hedge row

- The Type "D" buffers required between commercial uses and rights-of-way may be waived, or reduced if the proposed building setback is within 25 feet of the right-of-way. This is not intended to allow for a reduction in general tree requirements or building
- Trees within the ROW buffer must be appropriately sized in mature form so that conflicts wi