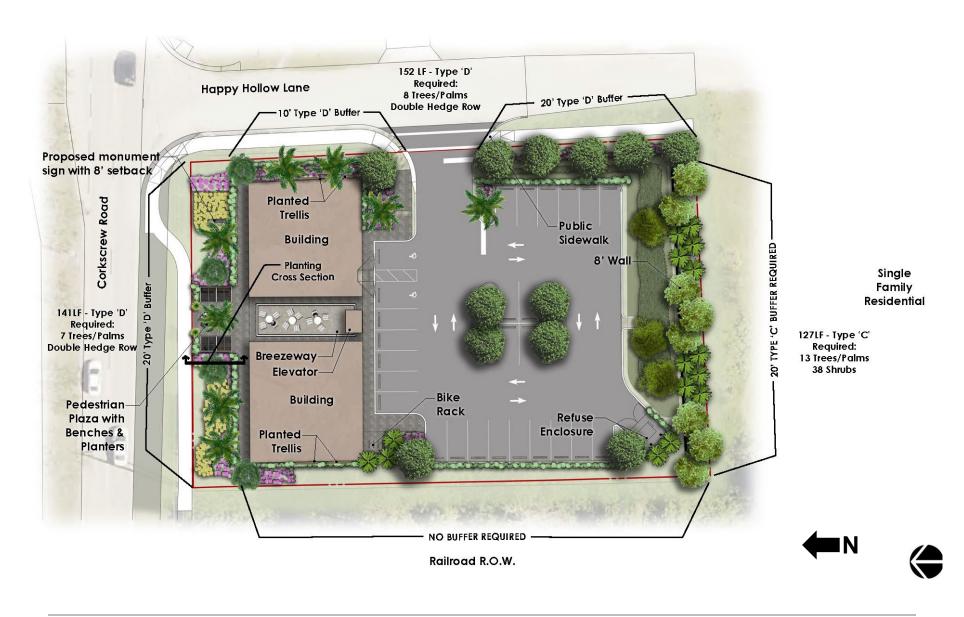

| 11 |
| LANDSCAPE LIGHTING DETAILS                                                | 12 |
| CONCEPTUAL LANDSCAPING AND OPEN SPACE PLAN AERIAL WITH DEVIATIONS LOCATED | 12 |
| PUBLIC AMENITY                                                            | 14 |
| CORKSCREW ROAD LANDSCAPE BUFFER: Type 'D' Exhibit                         | 15 |
| TYPICAL SOUTH WALL BUFFER VIEW FROM RESIDENTIAL PROPERTY                  |    |
| CONNECTIVITY MAP                                                          | 17 |
| REFUSE ENCLOSURE PERSPECTIVE                                              | 18 |

The images and references contained herein are conceptual.

Minor changes or adjustments may occur during development order approval.



## **ILLUSTRATIVE COLORED SITE PLAN: Aerial Overlay**





#### **CONCEPTUAL ARCHITECTURAL RENDERING: Street View**

#### **ARCHITECTURAL DESCRIPTION**

The Pavich Mixed Use Building is a two-story commercial building influenced by the Coastal Olde Florida style. The building includes clean lines with timeless elements such as elongated coastal brackets, Caribbean influenced metalwork and a simple color pallet – galvalume roof and fabric awnings, warm alabaster white contrasting trim, medium bronze window frames and lighting accents and warm beige as primary building color. The rooflines are simplified by clean parapets and hipped roof configurations including vertical roof plane changes.





# **CONCEPTUAL ARCHITECTURAL RENDERING: Birdseye 1**





# CONCEPTUAL ARCHITECTURAL RENDERING: Birdseye 2





# **CONCEPTUAL ARCHITECTURAL RENDERING: