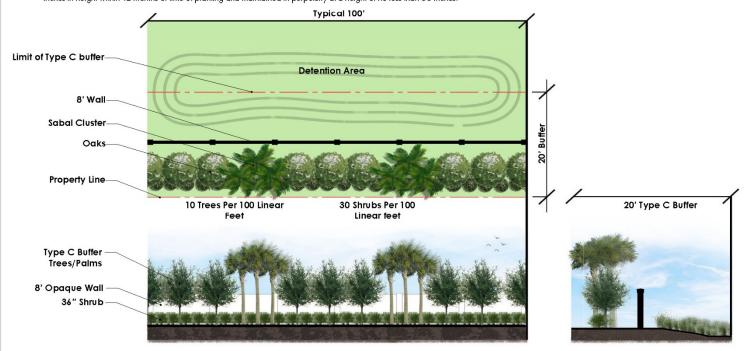

tructed to ensure that historic flow patterns are accommodated and all stormwater foerm the site is directed to on-site detention/retention areas in accordance with the SFWMD requirements.

-Per LDC Section 33-353. Landscape Design.

All required trees must be a minimum 45 gallon container, 12-foot to 14-foot planted height, six-foot spread and 32-inch caliper, or field grown equivalent, at the time of planting.

-Per LDC Section 10-420. Plant material Standards.

Shrubs and hedges. Shrubs must be a minimum of 24 inches in height, at time of planting. All shrubs must be a minimum 3 gallon container size and be spaced 18 to 36 inches on center. They must be at least 36 inches in height within 12 months of time of planting and maintained in perpetuity at a height of no less than 36 inches.





Pavich Estero Planned Developmer

prepared for: I December, 2020

Type C Buffer Exhibit



### **CONNECTIVITY MAP**





# REFUSE ENCLOSURE PERSPECTIVE



NOTE: ENCLOSURE TO BE BUFFERED WITH 24"HT SHRUB MATERIAL (AT TIME OF INSTALLATION)