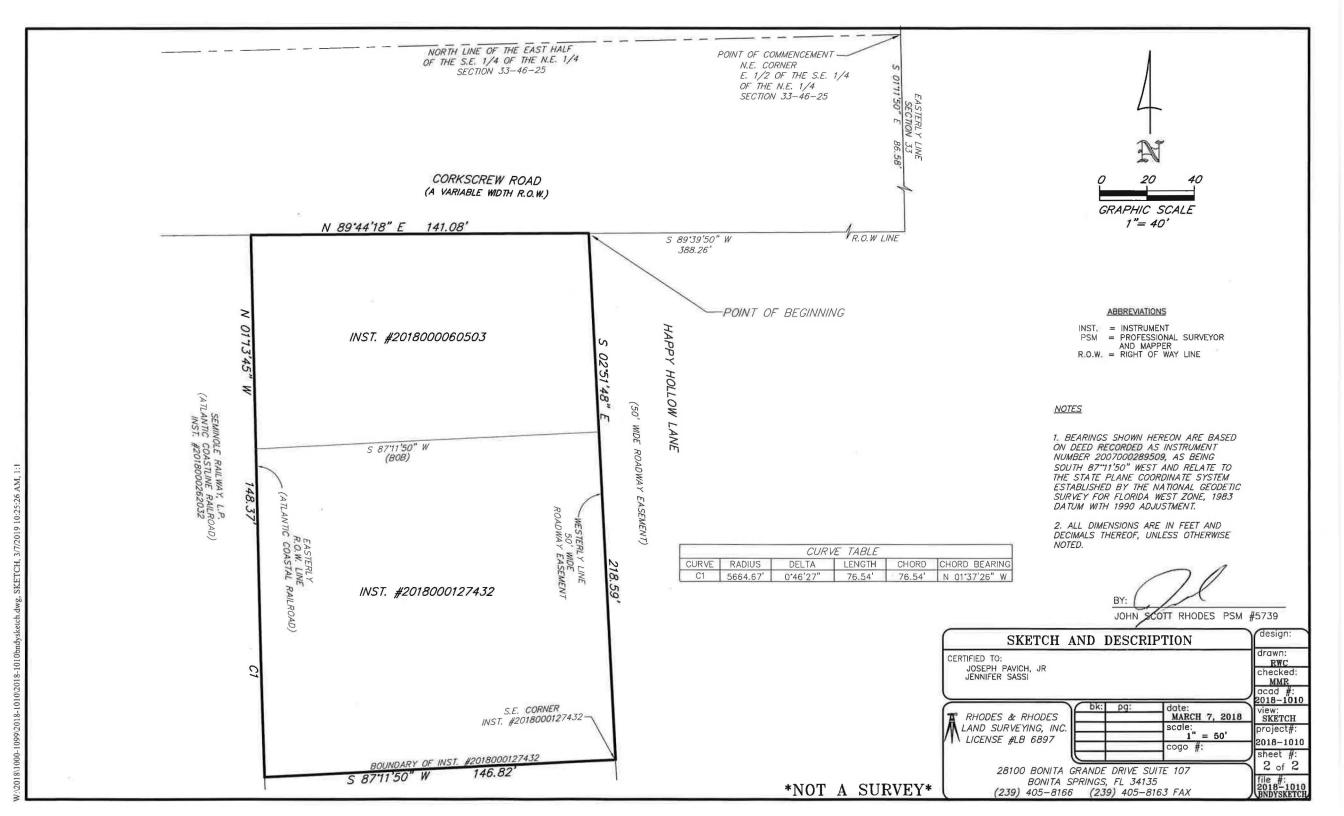

CONTAINING 31,954 SQUARE FEET OR 0.734 ACRES, MORE OR LESS.

JOHN SCOTT RHODES, P.S.M., NO. 5739 PROFESSIONAL SURVEYOR & MAPPER STATE OF FLORIDA

STATE OF FLORIDA

# **Pavich Estero PD**

PD2019-E001