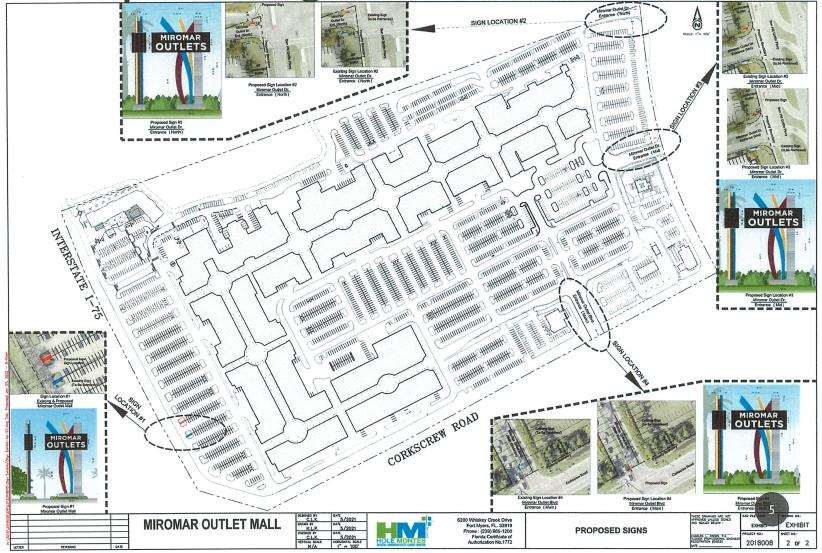

to the median within Miromar Outlet Drive and the setback reduced from 20 ft. to 15 ft. from the Ben Hill Griffin right-of-way. The signs at the southern entrance will be moved to the northern side of Miromar Outlet Drive and the setback reduced from 20 ft. to 15 ft. from the Ben Hill Griffin right-of-way. The entry sign adjacent to Corkscrew Rd. will stay in the Miromar Outlet Dr. median, with the setback reduced from 20 ft. to 0 ft. from the Corkscrew Rd. right-of-way. The sign adjacent to 1-75 will be moved to the median to the north and the setback will not change. There are no changes proposed to open space, access, native vegetation requirements, or the permitted development intensity.



#### Aerial Location



3

## Existing Signs - Location



#### **Proposed Signs - Location**



#### Proposed Signs – Visibility Triangle





Southwest Portion of Miromar Outlets

Adjacent to I-75, looking north.



Southwest Portion of Miromar Outlets

Adjacent to I-75, looking south.



#### Sign #1 Elevations



Miromar Outlet Drive (North)

Adjacent to Adjacent to Ben Hill Griffin, looking south.





## Sign #2 Elevations



Miromar Outlet Drive (Mid)

Adjacent to Adjacent to Ben Hill Griffin, looking north.



## Sign #3 Elevations



Miromar Outlet Boulevard Median (Main)

Adjacent to Adjacent to Corkscrew Road, looking east.



## Sign #4 Elevations





# Lighting – Signs 2, 3, & 4