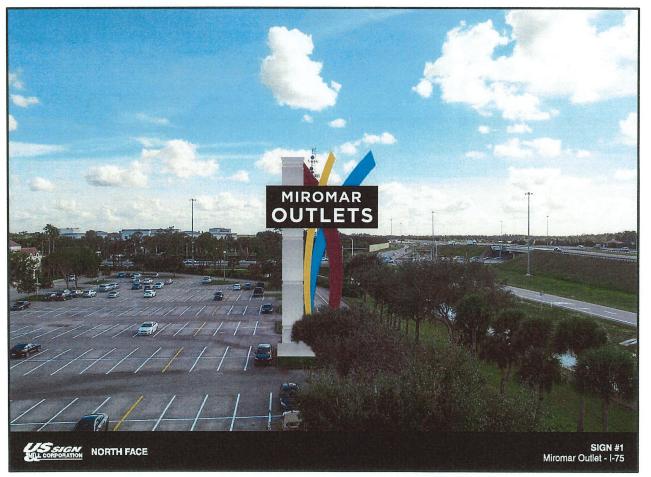

ide of Miromar Outlet Drive and the setback reduced from 20 ft. to 15 ft. from the Ben Hill Griffin right-of-way. The entry sign adjacent to Corkscrew Rd. will stay in the Miromar Outlet Dr. median, with the setback reduced from 20 ft. to 0 ft. from the Corkscrew Rd. right-of-way. The sign adjacent to 1-75 will be moved to the median to the north and the setback will not change. There are no changes proposed to open space, access, native vegetation requirements, or the permitted development intensity.



#### Aerial Location



3

## Existing Signs - Location



#### **Proposed Signs - Location**



#### Proposed Signs – Visibility Triangle





Southwest Portion of Miromar Outlets

Adjacent to I-75, looking north.



Southwest Portion of Miromar Outlets

Adjacent to I-75, looking south.



#### Sign #1 Elevations



Miromar Outlet Drive (North)

Adjacent to Adjacent to Ben Hill Griffin, looking south.





## Sign #2 Elevations



Miromar Outlet Drive (Mid)

Adjacent to Adjacent to Ben Hill Griffin, looking north.



## Sign #3 Elevations



Miromar Outlet Boulevard Median (Main)

Adjacent to Adjacent to Corkscrew Road, looking east.



## Sign #4 Elevations





# Lighting – Signs 2, 3, & 4