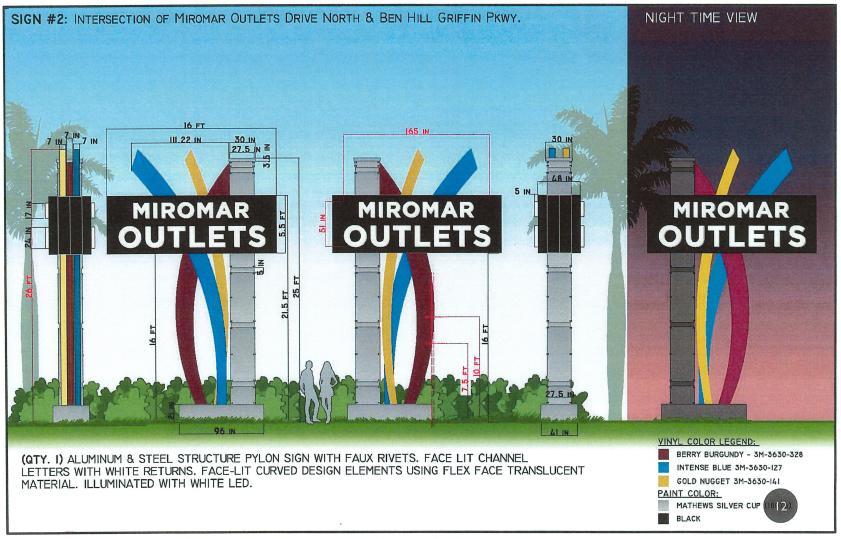

kscrew Rd. will stay in the Miromar Outlet Dr. median, with the setback reduced from 20 ft. to 0 ft. from the Corkscrew Rd. right-of-way. The sign adjacent to 1-75 will be moved to the median to the north and the setback will not change. There are no changes proposed to open space, access, native vegetation requirements, or the permitted development intensity.



#### Aerial Location



3

## Existing Signs - Location



#### **Proposed Signs - Location**



#### Proposed Signs – Visibility Triangle





Southwest Portion of Miromar Outlets

Adjacent to I-75, looking north.



Southwest Portion of Miromar Outlets

Adjacent to I-75, looking south.



#### Sign #1 Elevations



Miromar Outlet Drive (North)

Adjacent to Adjacent to Ben Hill Griffin, looking south.





## Sign #2 Elevations



Miromar Outlet Drive (Mid)

Adjacent to Adjacent to Ben Hill Griffin, looking north.



## Sign #3 Elevations



Miromar Outlet Boulevard Median (Main)

Adjacent to Adjacent to Corkscrew Road, looking east.



## Sign #4 Elevations





# Lighting – Signs 2, 3, & 4