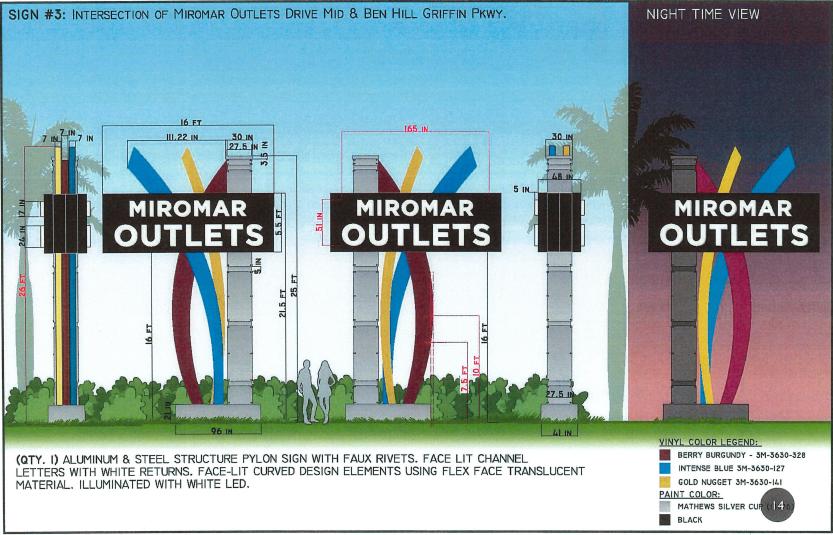

kscrew Rd. right-of-way. The sign adjacent to 1-75 will be moved to the median to the north and the setback will not change. There are no changes proposed to open space, access, native vegetation requirements, or the permitted development intensity.



#### Aerial Location



3

## Existing Signs - Location



#### **Proposed Signs - Location**



#### Proposed Signs – Visibility Triangle





Southwest Portion of Miromar Outlets

Adjacent to I-75, looking north.



Southwest Portion of Miromar Outlets

Adjacent to I-75, looking south.



#### Sign #1 Elevations



Miromar Outlet Drive (North)

Adjacent to Adjacent to Ben Hill Griffin, looking south.





## Sign #2 Elevations



Miromar Outlet Drive (Mid)

Adjacent to Adjacent to Ben Hill Griffin, looking north.



## Sign #3 Elevations



Miromar Outlet Boulevard Median (Main)

Adjacent to Adjacent to Corkscrew Road, looking east.



## Sign #4 Elevations





# Lighting – Signs 2, 3, & 4