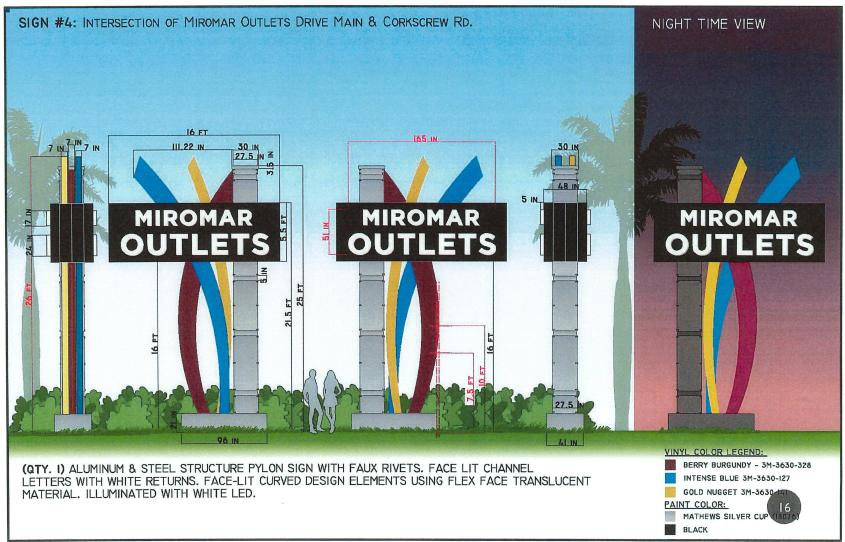

e. There are no changes proposed to open space, access, native vegetation requirements, or the permitted development intensity.



#### Aerial Location



3

## Existing Signs - Location



#### **Proposed Signs - Location**



#### Proposed Signs – Visibility Triangle





Southwest Portion of Miromar Outlets

Adjacent to I-75, looking north.



Southwest Portion of Miromar Outlets

Adjacent to I-75, looking south.



#### Sign #1 Elevations



Miromar Outlet Drive (North)

Adjacent to Adjacent to Ben Hill Griffin, looking south.





## Sign #2 Elevations



Miromar Outlet Drive (Mid)

Adjacent to Adjacent to Ben Hill Griffin, looking north.



## Sign #3 Elevations



Miromar Outlet Boulevard Median (Main)

Adjacent to Adjacent to Corkscrew Road, looking east.



## Sign #4 Elevations





# Lighting – Signs 2, 3, & 4