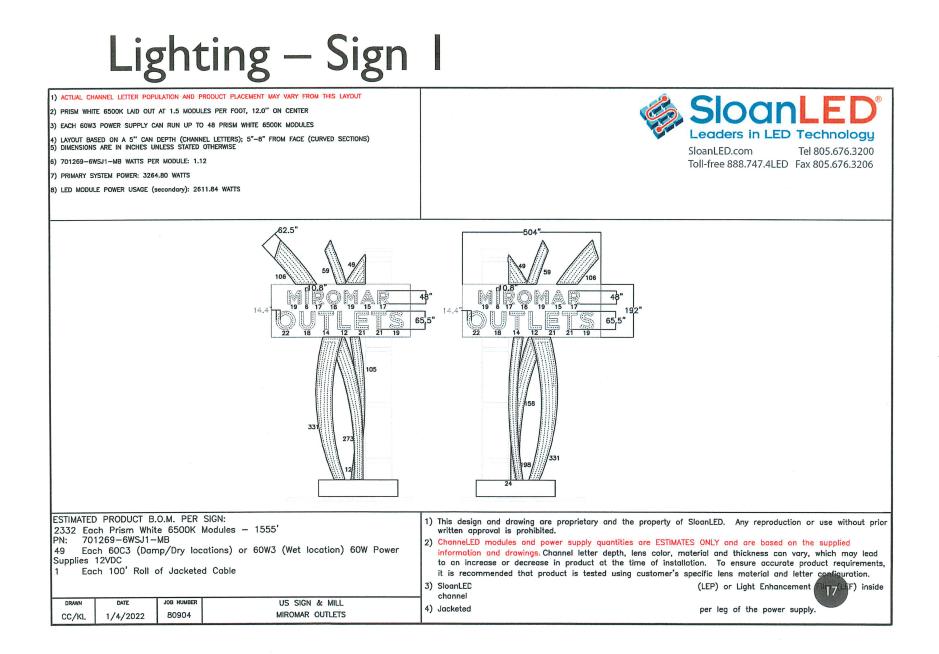

There are no changes proposed to open space, access, native vegetation requirements, or the permitted development intensity.



#### Aerial Location



3

## Existing Signs - Location



#### **Proposed Signs - Location**



#### Proposed Signs – Visibility Triangle





Southwest Portion of Miromar Outlets

Adjacent to I-75, looking north.



Southwest Portion of Miromar Outlets

Adjacent to I-75, looking south.



#### Sign #1 Elevations



Miromar Outlet Drive (North)

Adjacent to Adjacent to Ben Hill Griffin, looking south.





## Sign #2 Elevations



Miromar Outlet Drive (Mid)

Adjacent to Adjacent to Ben Hill Griffin, looking north.



## Sign #3 Elevations



Miromar Outlet Boulevard Median (Main)

Adjacent to Adjacent to Corkscrew Road, looking east.



## Sign #4 Elevations





# Lighting – Signs 2, 3, & 4