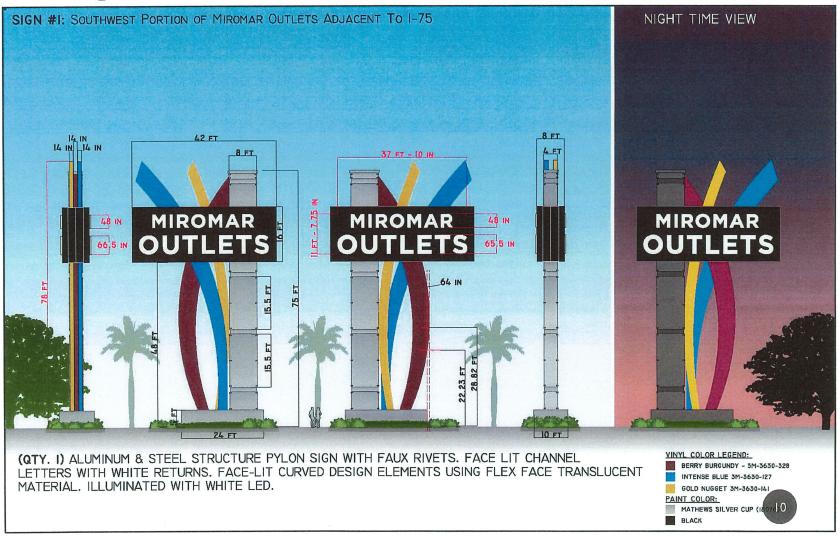

and the setback reduced from 20 ft. to 15 ft. from the Ben Hill Griffin right-of-way. The entry sign adjacent to Corkscrew Rd. will stay in the Miromar Outlet Dr. median, with the setback reduced from 20 ft. to 0 ft. from the Corkscrew Rd. right-of-way. The sign adjacent to 1-75 will be moved to the median to the north and the setback will not change. There are no changes proposed to open space, access, native vegetation requirements, or the permitted development intensity.



#### Aerial Location



3

## Existing Signs - Location



#### **Proposed Signs - Location**



#### Proposed Signs – Visibility Triangle





Southwest Portion of Miromar Outlets

Adjacent to I-75, looking north.



Southwest Portion of Miromar Outlets

Adjacent to I-75, looking south.



#### Sign #1 Elevations



Miromar Outlet Drive (North)

Adjacent to Adjacent to Ben Hill Griffin, looking south.





## Sign #2 Elevations



Miromar Outlet Drive (Mid)

Adjacent to Adjacent to Ben Hill Griffin, looking north.



## Sign #3 Elevations



Miromar Outlet Boulevard Median (Main)

Adjacent to Adjacent to Corkscrew Road, looking east.



## Sign #4 Elevations





# Lighting – Signs 2, 3, & 4