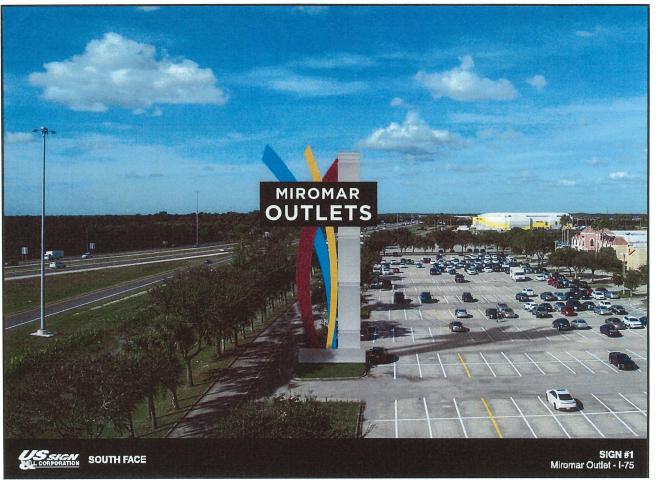

of-way. The signs at the southern entrance will be moved to the northern side of Miromar Outlet Drive and the setback reduced from 20 ft. to 15 ft. from the Ben Hill Griffin right-of-way. The entry sign adjacent to Corkscrew Rd. will stay in the Miromar Outlet Dr. median, with the setback reduced from 20 ft. to 0 ft. from the Corkscrew Rd. right-of-way. The sign adjacent to 1-75 will be moved to the median to the north and the setback will not change. There are no changes proposed to open space, access, native vegetation requirements, or the permitted development intensity.



#### Aerial Location



3

## Existing Signs - Location



#### **Proposed Signs - Location**



#### Proposed Signs – Visibility Triangle





Southwest Portion of Miromar Outlets

Adjacent to I-75, looking north.



Southwest Portion of Miromar Outlets

Adjacent to I-75, looking south.



#### Sign #1 Elevations



Miromar Outlet Drive (North)

Adjacent to Adjacent to Ben Hill Griffin, looking south.





## Sign #2 Elevations



Miromar Outlet Drive (Mid)

Adjacent to Adjacent to Ben Hill Griffin, looking north.



## Sign #3 Elevations



Miromar Outlet Boulevard Median (Main)

Adjacent to Adjacent to Corkscrew Road, looking east.



## Sign #4 Elevations





# Lighting – Signs 2, 3, & 4