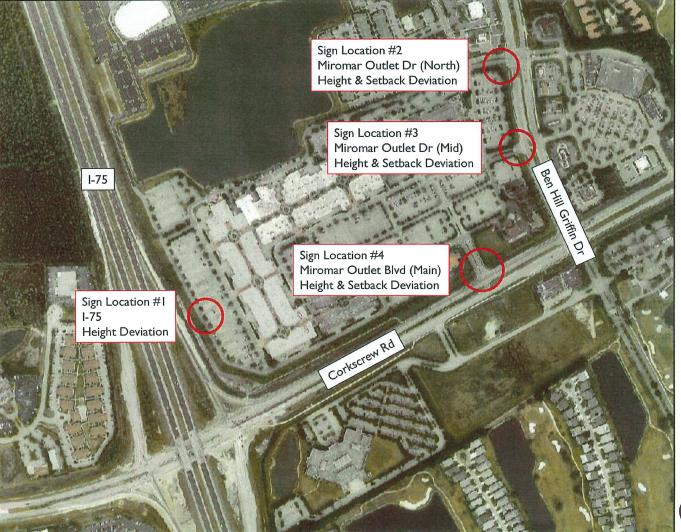

relocation of the signs. The sign at the northern entrance will be moved to the median within Miromar Outlet Drive and the setback reduced from 20 ft. to 15 ft. from the Ben Hill Griffin right-of-way. The signs at the southern entrance will be moved to the northern side of Miromar Outlet Drive and the setback reduced from 20 ft. to 15 ft. from the Ben Hill Griffin right-of-way. The entry sign adjacent to Corkscrew Rd. will stay in the Miromar Outlet Dr. median, with the setback reduced from 20 ft. to 0 ft. from the Corkscrew Rd. right-of-way. The sign adjacent to 1-75 will be moved to the median to the north and the setback will not change. There are no changes proposed to open space, access, native vegetation requirements, or the permitted development intensity.



#### Aerial Location



3

## Existing Signs - Location



#### **Proposed Signs - Location**



#### Proposed Signs – Visibility Triangle





Southwest Portion of Miromar Outlets

Adjacent to I-75, looking north.



Southwest Portion of Miromar Outlets

Adjacent to I-75, looking south.



#### Sign #1 Elevations



Miromar Outlet Drive (North)

Adjacent to Adjacent to Ben Hill Griffin, looking south.





## Sign #2 Elevations



Miromar Outlet Drive (Mid)

Adjacent to Adjacent to Ben Hill Griffin, looking north.



## Sign #3 Elevations



Miromar Outlet Boulevard Median (Main)

Adjacent to Adjacent to Corkscrew Road, looking east.



## Sign #4 Elevations





# Lighting – Signs 2, 3, & 4