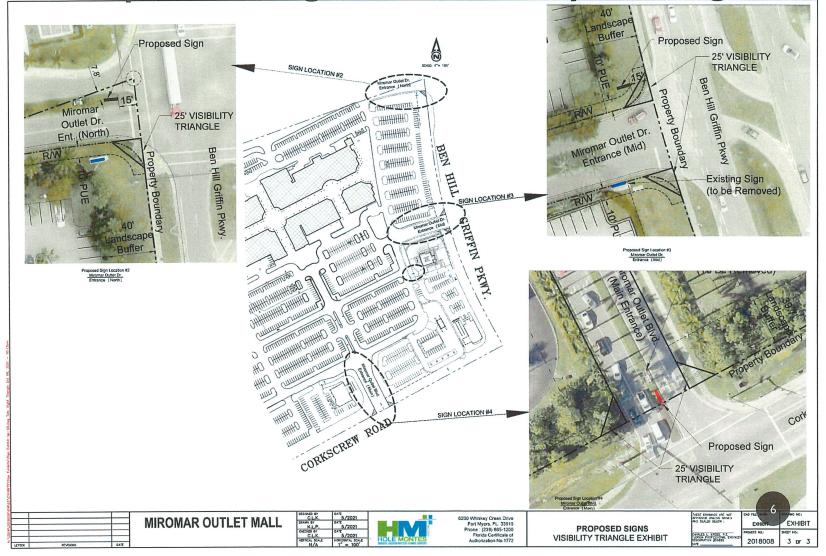

d the setback reduced from 20 ft. to 15 ft. from the Ben Hill Griffin right-of-way. The signs at the southern entrance will be moved to the northern side of Miromar Outlet Drive and the setback reduced from 20 ft. to 15 ft. from the Ben Hill Griffin right-of-way. The entry sign adjacent to Corkscrew Rd. will stay in the Miromar Outlet Dr. median, with the setback reduced from 20 ft. to 0 ft. from the Corkscrew Rd. right-of-way. The sign adjacent to 1-75 will be moved to the median to the north and the setback will not change. There are no changes proposed to open space, access, native vegetation requirements, or the permitted development intensity.



#### Aerial Location



3

## Existing Signs - Location



#### **Proposed Signs - Location**



#### Proposed Signs – Visibility Triangle





Southwest Portion of Miromar Outlets

Adjacent to I-75, looking north.



Southwest Portion of Miromar Outlets

Adjacent to I-75, looking south.



#### Sign #1 Elevations



Miromar Outlet Drive (North)

Adjacent to Adjacent to Ben Hill Griffin, looking south.





## Sign #2 Elevations



Miromar Outlet Drive (Mid)

Adjacent to Adjacent to Ben Hill Griffin, looking north.



## Sign #3 Elevations



Miromar Outlet Boulevard Median (Main)

Adjacent to Adjacent to Corkscrew Road, looking east.



## Sign #4 Elevations





# Lighting – Signs 2, 3, & 4