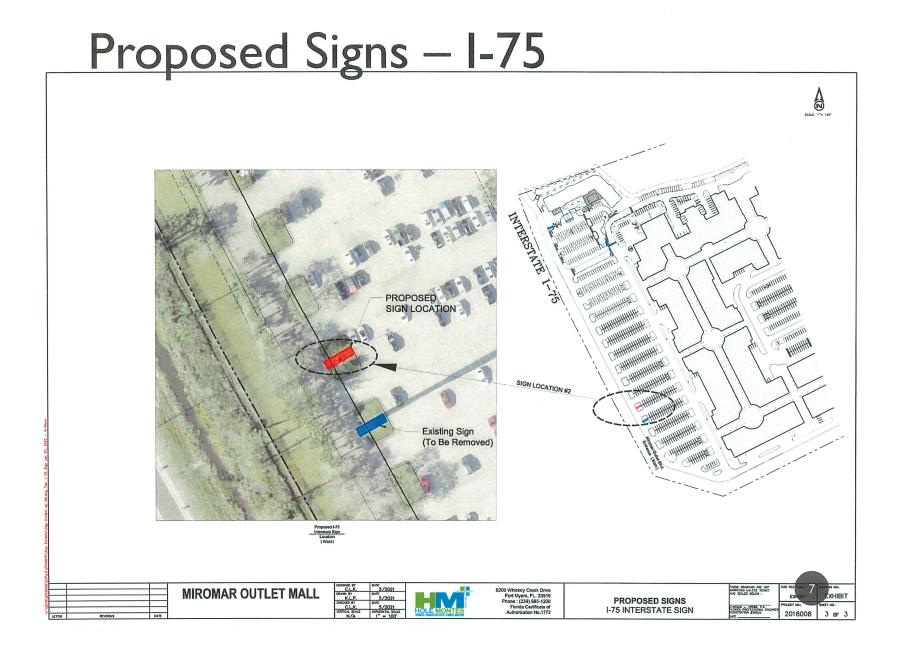

the setback reduced from 20 ft. to 15 ft. from the Ben Hill Griffin right-of-way. The signs at the southern entrance will be moved to the northern side of Miromar Outlet Drive and the setback reduced from 20 ft. to 15 ft. from the Ben Hill Griffin right-of-way. The entry sign adjacent to Corkscrew Rd. will stay in the Miromar Outlet Dr. median, with the setback reduced from 20 ft. to 0 ft. from the Corkscrew Rd. right-of-way. The sign adjacent to 1-75 will be moved to the median to the north and the setback will not change. There are no changes proposed to open space, access, native vegetation requirements, or the permitted development intensity.



#### Aerial Location



3

## Existing Signs - Location



#### **Proposed Signs - Location**



#### Proposed Signs – Visibility Triangle





Southwest Portion of Miromar Outlets

Adjacent to I-75, looking north.



Southwest Portion of Miromar Outlets

Adjacent to I-75, looking south.



#### Sign #1 Elevations



Miromar Outlet Drive (North)

Adjacent to Adjacent to Ben Hill Griffin, looking south.





## Sign #2 Elevations



Miromar Outlet Drive (Mid)

Adjacent to Adjacent to Ben Hill Griffin, looking north.



## Sign #3 Elevations



Miromar Outlet Boulevard Median (Main)

Adjacent to Adjacent to Corkscrew Road, looking east.



## Sign #4 Elevations





# Lighting – Signs 2, 3, & 4