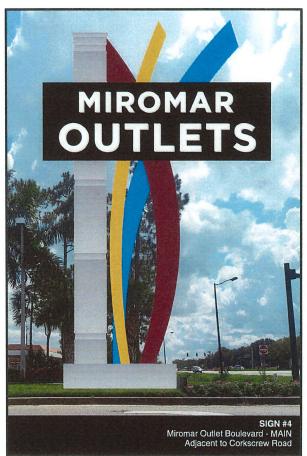

he setback will not change. There are no changes proposed to open space, access, native vegetation requirements, or the permitted development intensity.



#### Aerial Location



3

## Existing Signs - Location



#### **Proposed Signs - Location**



#### Proposed Signs – Visibility Triangle





Southwest Portion of Miromar Outlets

Adjacent to I-75, looking north.



Southwest Portion of Miromar Outlets

Adjacent to I-75, looking south.



#### Sign #1 Elevations



Miromar Outlet Drive (North)

Adjacent to Adjacent to Ben Hill Griffin, looking south.





## Sign #2 Elevations



Miromar Outlet Drive (Mid)

Adjacent to Adjacent to Ben Hill Griffin, looking north.



## Sign #3 Elevations



Miromar Outlet Boulevard Median (Main)

Adjacent to Adjacent to Corkscrew Road, looking east.



## Sign #4 Elevations





# Lighting – Signs 2, 3, & 4