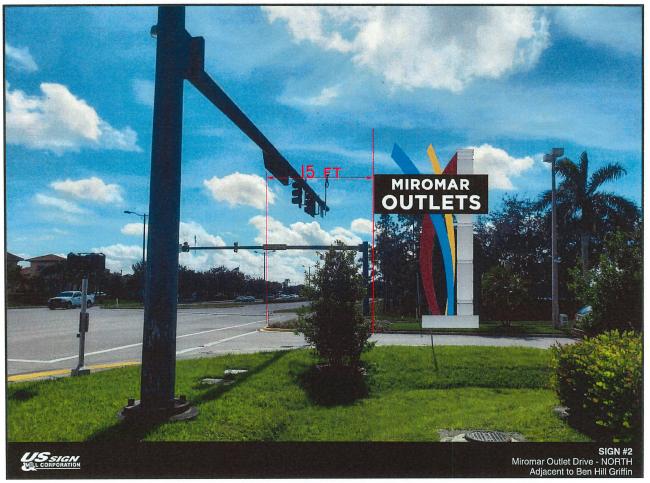

entry sign adjacent to Corkscrew Rd. will stay in the Miromar Outlet Dr. median, with the setback reduced from 20 ft. to 0 ft. from the Corkscrew Rd. right-of-way. The sign adjacent to 1-75 will be moved to the median to the north and the setback will not change. There are no changes proposed to open space, access, native vegetation requirements, or the permitted development intensity.



#### Aerial Location



3

## Existing Signs - Location



#### **Proposed Signs - Location**



#### Proposed Signs – Visibility Triangle





Southwest Portion of Miromar Outlets

Adjacent to I-75, looking north.



Southwest Portion of Miromar Outlets

Adjacent to I-75, looking south.



#### Sign #1 Elevations



Miromar Outlet Drive (North)

Adjacent to Adjacent to Ben Hill Griffin, looking south.





## Sign #2 Elevations



Miromar Outlet Drive (Mid)

Adjacent to Adjacent to Ben Hill Griffin, looking north.



## Sign #3 Elevations



Miromar Outlet Boulevard Median (Main)

Adjacent to Adjacent to Corkscrew Road, looking east.



## Sign #4 Elevations





# Lighting – Signs 2, 3, & 4