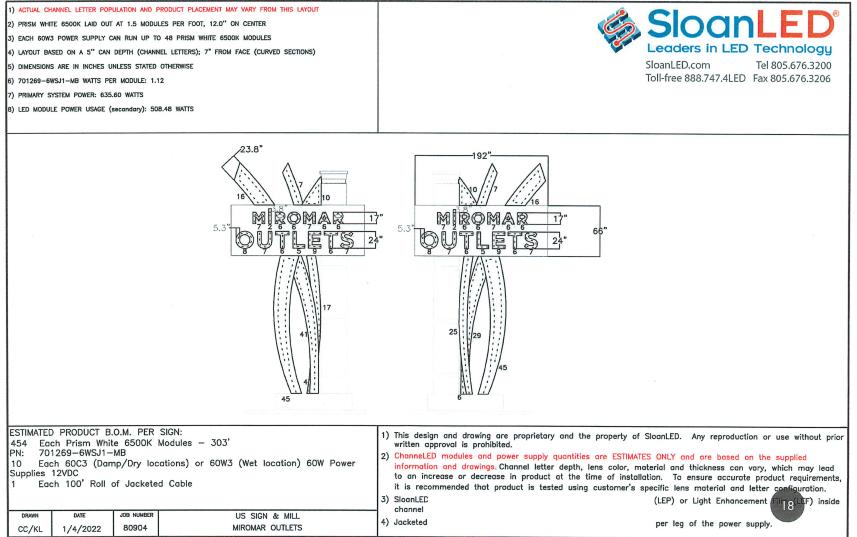

o open space, access, native vegetation requirements, or the permitted development intensity.



#### Aerial Location



3

## Existing Signs - Location



#### **Proposed Signs - Location**



#### Proposed Signs – Visibility Triangle





Southwest Portion of Miromar Outlets

Adjacent to I-75, looking north.



Southwest Portion of Miromar Outlets

Adjacent to I-75, looking south.



#### Sign #1 Elevations



Miromar Outlet Drive (North)

Adjacent to Adjacent to Ben Hill Griffin, looking south.





## Sign #2 Elevations



Miromar Outlet Drive (Mid)

Adjacent to Adjacent to Ben Hill Griffin, looking north.



## Sign #3 Elevations



Miromar Outlet Boulevard Median (Main)

Adjacent to Adjacent to Corkscrew Road, looking east.



## Sign #4 Elevations





# Lighting – Signs 2, 3, & 4