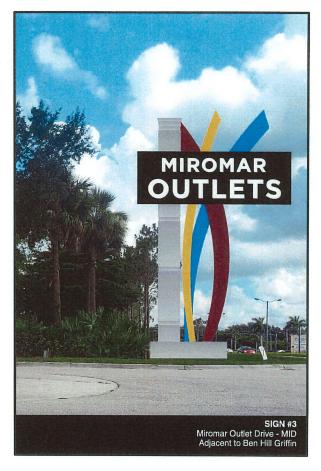

ft. to 0 ft. from the Corkscrew Rd. right-of-way. The sign adjacent to 1-75 will be moved to the median to the north and the setback will not change. There are no changes proposed to open space, access, native vegetation requirements, or the permitted development intensity.



#### Aerial Location



3

## Existing Signs - Location



#### **Proposed Signs - Location**



#### Proposed Signs – Visibility Triangle





Southwest Portion of Miromar Outlets

Adjacent to I-75, looking north.



Southwest Portion of Miromar Outlets

Adjacent to I-75, looking south.



#### Sign #1 Elevations



Miromar Outlet Drive (North)

Adjacent to Adjacent to Ben Hill Griffin, looking south.





## Sign #2 Elevations



Miromar Outlet Drive (Mid)

Adjacent to Adjacent to Ben Hill Griffin, looking north.



## Sign #3 Elevations



Miromar Outlet Boulevard Median (Main)

Adjacent to Adjacent to Corkscrew Road, looking east.



## Sign #4 Elevations





# Lighting – Signs 2, 3, & 4