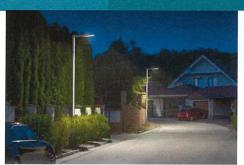

hes in height, at time of planting. All shrubs must be installed at an appropriate height to meet the minimum specified height after one growing season or one year from time of installation, whichever is more restrictive, and be spaced an average of 18 to36 inches on center. They must be at least 36 inches in height within 12 months of time of planting and maintained perpetuity at a height of no less than 36 inches. Shrubs shall be installed to maintain an 18-inch clearance from hardscapes and a 36-inch clearance from buildings.
- · Required hedges must be planted and maintained so as to form a continuous, unbroken, solid visual screen within a minimum of one-year the time of planting.



## LANDSCAPE: PLANT PALETTE





































## DECORATIVE LIGHTING AND FIXTURES



PROPOSED PARKING LOT LIGHTING

#### RFS-RG RoadFocus reduced glare

LED Cobra head (small)

Andropetto AS 1971 papilled 6

| ATTIVITY CONTRACTOR | etu e G    | -15,(9)                       |                            | 100 PA          | 100 West 29 (000 Hz)