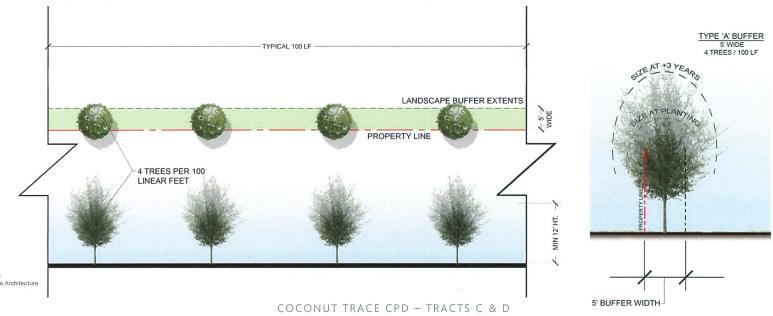

### LANDSCAPE: TYPE A BUFFER VISUALIZATION

Plant Material Specifications (per LDC Sec. 5-403 & Sec. 5-406)

- Code required canopy trees must be a minimum of twelve (12) feet in height measured from the adjacent grade of the development site, have a two & one-half inch (2-1/2) caliper, a five (5') foot spread, and 45-gallon size or field-grown at the time of planting. The clustering of trees and use of palms (3 or more) within the ROW buffer will add design flexibility and reduce conflicts.
- Shrubs must be a minimum of 24 inches in height, at time of planting. All shrubs must be installed at an appropriate height to meet the minimum specified height after one growing season or one year from time of installation, whichever is more restrictive, and be spaced an average of 18 to36 inches on center. They must be at least 36 inches in height within 12 months of time of planting and maintained perpetuity at a height of no less than 36 inches. Shrubs shall be installed to maintain an 18-inch clearance from hardscapes and a 36-inch clearance from buildings.
- · Required hedges must be planted and maintained so as to form a continuous, unbroken, solid visual screen within a minimum of one-year the time of planting.