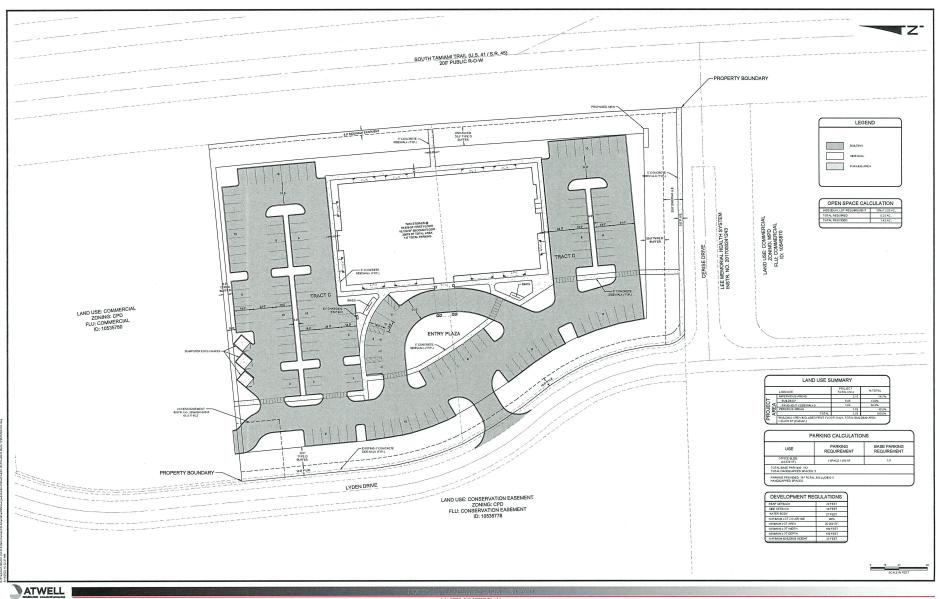

### 1. Master Concept Plan

Development of this project is limited to a maximum of 40,000 square feet of commercial use and development must be consistent with the Master Concept Plan (MCP) titled "Coconut Trace Master Concept Plan", stamped "Received June 14, 2022". Development must also be consistent with the 35-foot height maximum and other property development regulations in Resolution Z-03-011.

## CONCEPTUAL SITE PLAN

### CONCEPTUAL SITE PLAN

MK ARCHITECTURE & PLANNING SK2