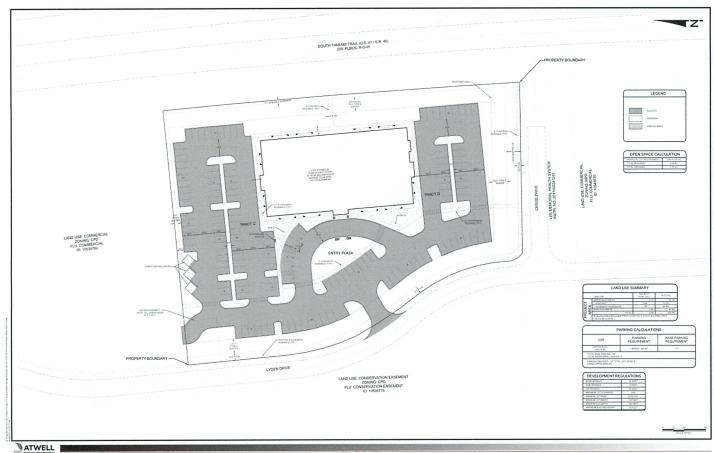

### 1. Master Concept Plan

Development of this project is limited to a maximum of 40,000 square feet of commercial use and development must be consistent with the Master Concept Plan (MCP) titled "Coconut Trace Master Concept Plan", stamped "Received June 14, 2022". Development must also be consistent with the 35-foot height maximum and other property development regulations in Resolution Z-03-011.

## CONCEPTUAL SITE PLAN

### CONCEPTUAL SITE PLAN

MK ARCHITECTURE & PLANNING SK2