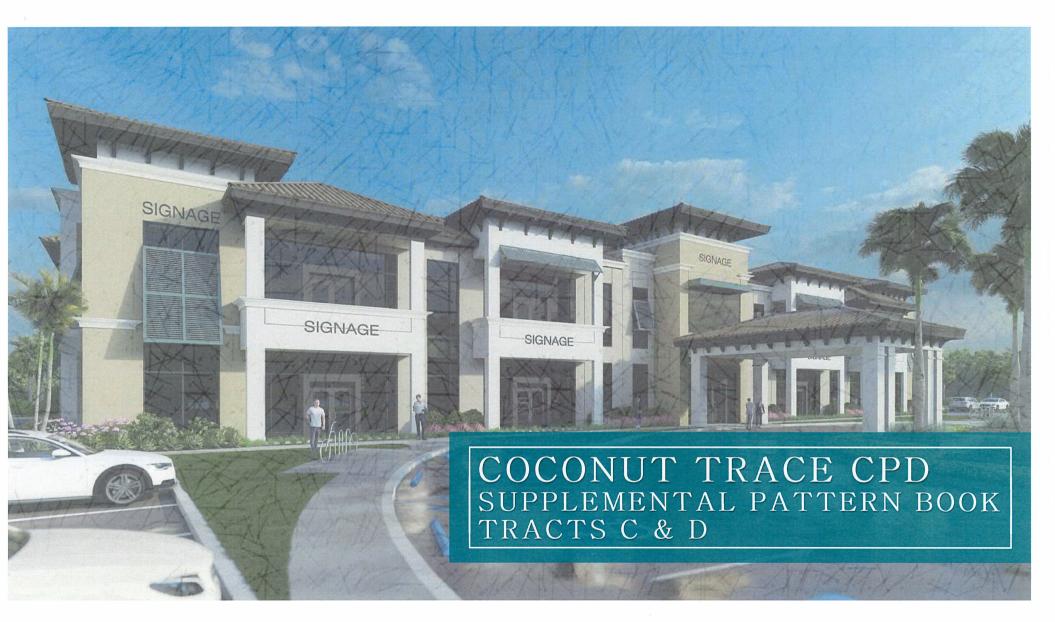

### 2. Pattern Book

Development of this project must be consistent with the Pattern Book titled "Coconut Trace CPD Supplemental Pattern Book, Tracts C & D", stamped "Received August 17, 2022". The applicant will modify the Pure White color to a more muted white tone acceptable to Village Staff.