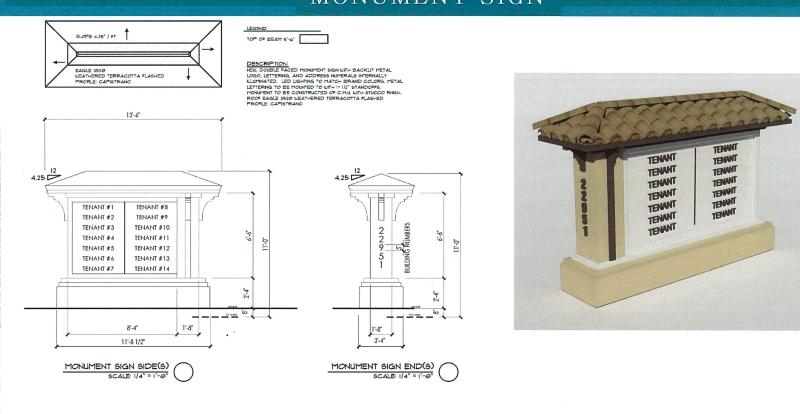

lson | X   |     |



MASTER CONCEPT PLAN

14 June 2022



August 17, 2022

## CONCEPTUAL SITE PLAN





### CONCEPTUAL SITE PLAN





MK ARCHITECTURE & PLANNING SK2

### CONCEPTUAL ARCHITECTURAL ELEVATIONS



MHK ARCHITECTURE & PLANNING SK5

### CONCEPTUAL ARCHITECTURAL ELEVATIONS









## CONCEPTUAL ARCHITECTURAL RENDERING BIRDS EYE VIEW TO THE EAST



Coconut Trace US 4.1 and Glan Dr. Estero Horida

AND CONTROLLED WITH ARCHITECTURE & PLANNING SKT AND CONTROLLED CON

# CONCEPTUAL ARCHITECTURAL RENDERING BIRDS EYE VIEW TO THE WEST



MHK ARCHITECTURE & PLANNING SK8

## CONCEPTUAL ARCHITECTURAL RENDERING PERSPECTIVE TO THE EAST



MHK ARCHITECTURE & PLANNING SK9

# CONCEPTUAL ARCHITECTURAL RENDERING PERSPECTIVE TO THE EAST











## CONCEPTUAL ARCHITECTURAL RENDERING MONUMENT SIGN







## CONCEPTUAL ARCHITECTURAL RENDERING COLOR PALETTE



METAL / ALUMINUM TRIM







MIK ARCHITECTURE & PLANNING SK14

## MASTER LANDSCAPE CONCEPT PLAN





DISCLAIMER: LANDSCAPE IS CONCEPTUAL AND SUBJECT TO CHANGE UPON FINAL APPROVAL

### LANDSCAPE: TYPE A BUFFER VISUALIZATION

Plant Material Specifications (per LDC Sec. 5-403 & Sec. 5-406)

- Code required canopy trees must be a minimum of twelve (12) feet in height measured from the adjacent grade of the development site, have a two & one-half inch (2-1/2) caliper, a five (5') foot spread, and 45-gallon size or field-grown at the time of planting. The clustering of trees and use of palms (3 or more) within the ROW buffer will add design flexibility and reduce conflicts.
- Shrubs must be a minimum of 24 inches in height, at time of