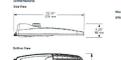

| 198               |          |
| 01.88W001-28-51                                | +7070      | 5.00   | my I       |               | 812-80-100WM-82       | Mano    | 121157  | 80                    |             | With the Community of | 3.209   | 12961            | 100               |          |

LUMEC by (s)ignify



Lumec RoadFocus LED reduced glare cobra head luminaires provide the benefits of LED technology, including energy savings and lower maintenance costs yet minimizes perceived glare and brightness associated with LED technology without sacrificing performance required for optimum roadway applications. Includes Service Tag, innovative way to provide assistance throughout the life of the product.



### RFS-RG RoadFocus reduced glare

LED Cobra head (small)



|       | FAMS Postion | Sypinal Delivered<br>Lumana Multipliar | Typical System<br>wattage |
|-------|--------------|----------------------------------------|---------------------------|
| lest. | 1            | 0.31                                   | 0.28                      |
|       | 2            | 0.53                                   | 0.50                      |
|       | 3            | 0.67                                   | 0.58                      |
|       | 4            | 0.70                                   | 0.67                      |
|       | 5            | 0.08                                   | 0.75                      |
|       | - 6          | 0.88                                   | 0.85                      |
|       | 7            | 0.09