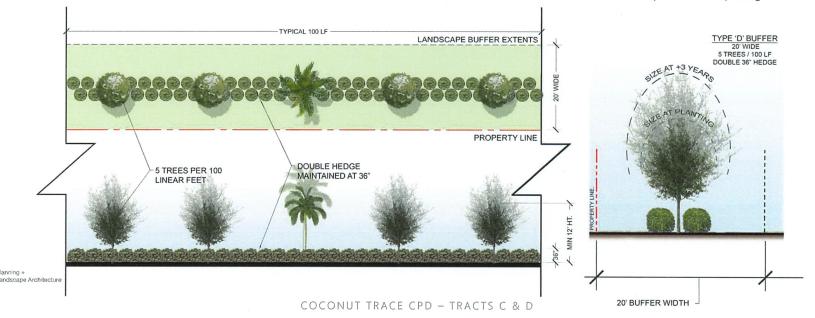

### LANDSCAPE: TYPE D BUFFER VISUALIZATION

Plant Material Specifications (per LDC Sec. 5-403 & Sec. 5-406)

- Code required canopy trees must be a minimum of twelve (12) feet in height measured from the adjacent grade of the development site, have a two & one-half inch (2-1/2) caliper, a five (5') foot spread, and 45-gallon size or field-grown at the time of planting. The clustering of trees and use of palms (3 or more) within the ROW buffer will add design flexibility and reduce conflicts.
- Shrubs must be a minimum of 24 inches in height, at time of planting. All shrubs must be installed at an appropriate height to meet the minimum specified height after one growing season or one year from time of installation, whichever is more restrictive, and be spaced an average of 18 to36 inches on center. They must be at least 36 inches in height within 12 months of time of planting and maintained perpetuity at a height of no less than 36 inches. Shrubs shall be installed to maintain an 18-inch clearance from hardscapes and a 36-inch clearance from buildings.
- · Required hedges must be planted and maintained so as to form a continuous, unbroken, solid visual screen within a minimum of one-year the time of planting.