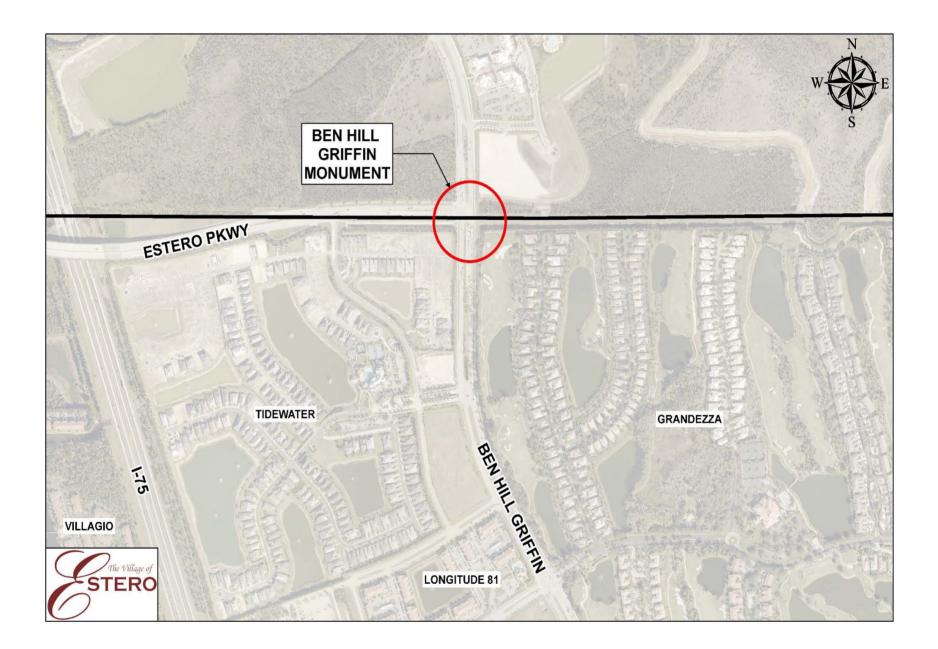

## **Project Description:**

Install Village of Estero monument sign along Ben Hill Griffin Parkway at Estero Parkway.

## Project Justification:

To identify the Village of Estero limits, monument signs are required at entry points around Estero.