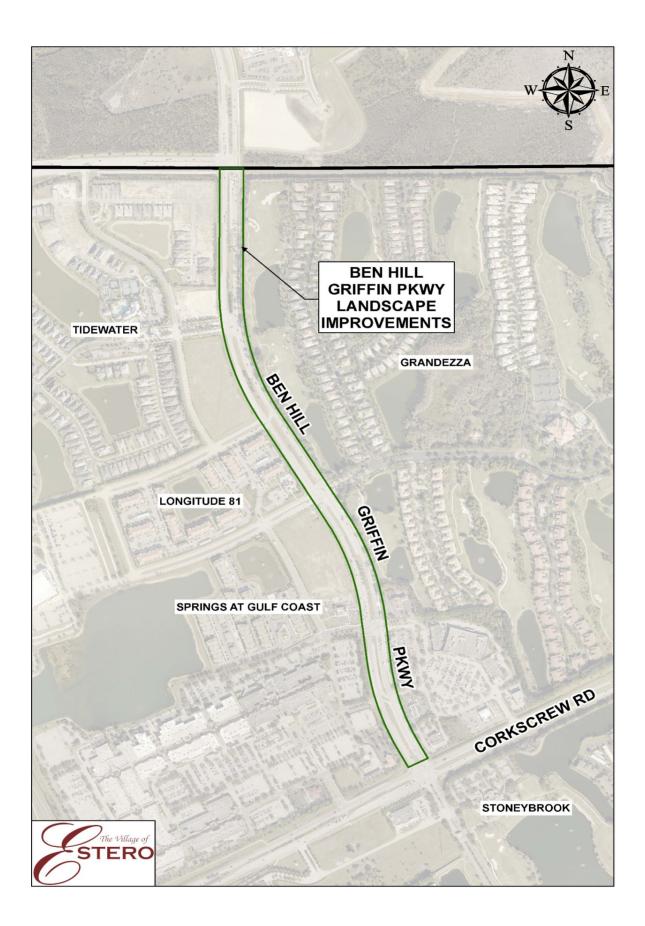

## Project Description:

Install additional landscaping along Ben Hill Griffin Parkway.

## Project Justification:

Ben Hill Griffin Parkway current has only limited landscaping. Additional landscaping is needed along Ben Hill Griffin Parkway to meet landscaping expectations and standards set by other roadways within Estero. Additional landscaping will provide traffic calming, provide shade for pedestrians and improve aesthetics.