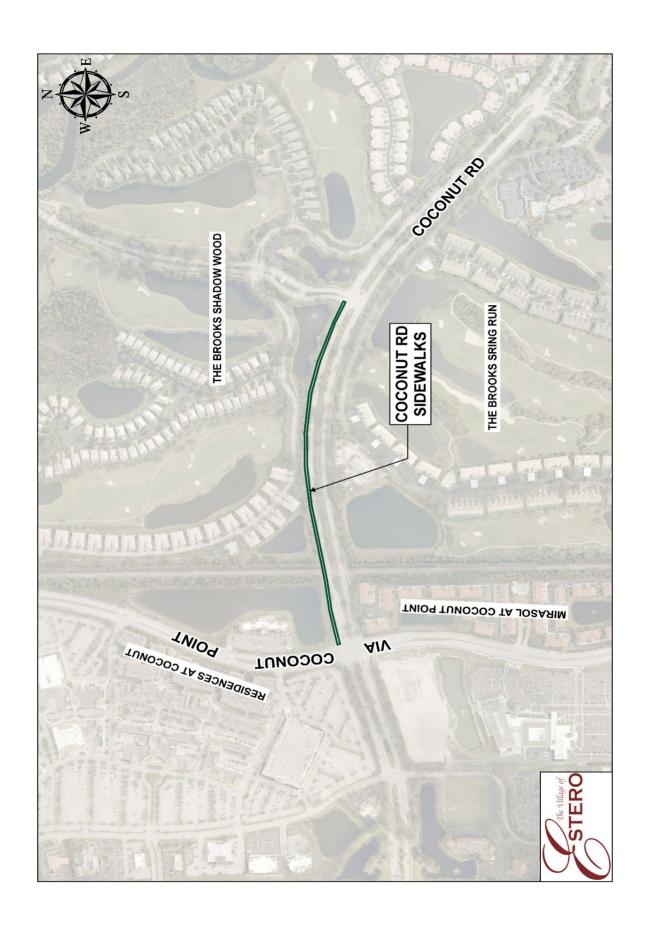

## **Project Description:**

Install sidewalk on the north side of Coconut Road from Oakwild Blvd. to Via Coconut Point

## **Project Justification:**

The sidewalk on the north side of Coconut Road ends at Oakwild Blvd. Pedestrian must cross Coconut Road at a mid-block crossing to continue further west. The extension of the sidewalk the Via Coconut Point would all the Village to eliminate this mid-block crossing and allow pedestrians to cross at a signalized intersection.