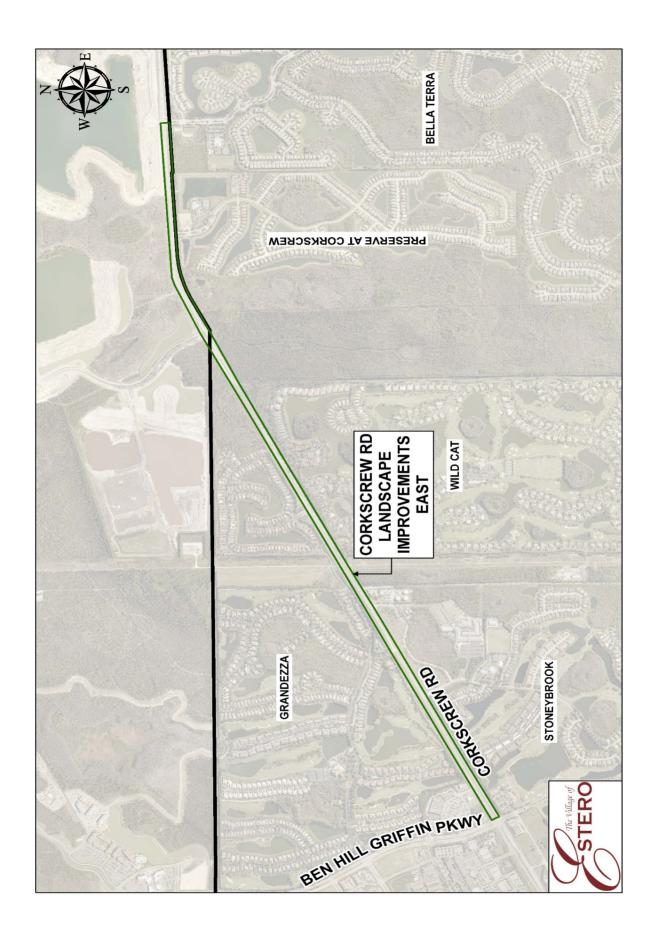

## **Project Description:**

Project is part of the Corkscrew Road widening project.

## Project Justification:

Corkscrew Road is one of the major roadways in Estero and is currently mostly un-landscaped. Lee County will be providing some landscaping at part of their widening project. Landscaping above the Lee County standard are needed to better identify Estero. Additional landscaping is needed to meet landscaping expectations and standards set by other roadways within Estero. Additional landscaping will provide traffic calming, provide shade for pedestrians and improve aesthetics.