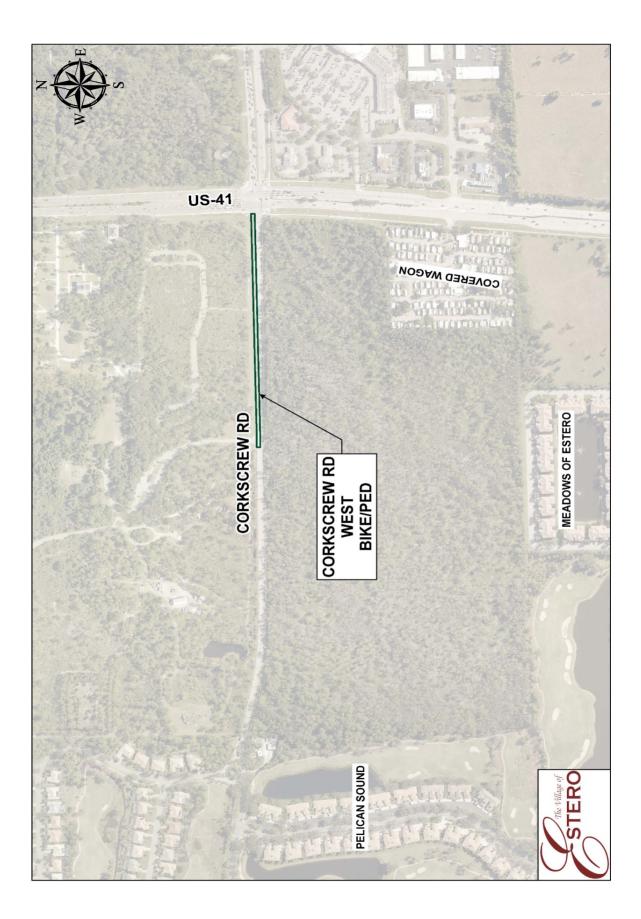

## CIP Project Summary Corkscrew West US-41 Road Bike/Ped Improvements

## Project Description:

Construct improved bicycle and pedestrian facilities along Corkscrew Road from Koreshan State Park to US-41.

## **Project Justification:**

The Bicycle and Pedestrian Master Plan recommends a shared use path and sidewalk along Corkscrew Road from Koreshan State Park to improve access to the park and bicycle/pedestrian safety.