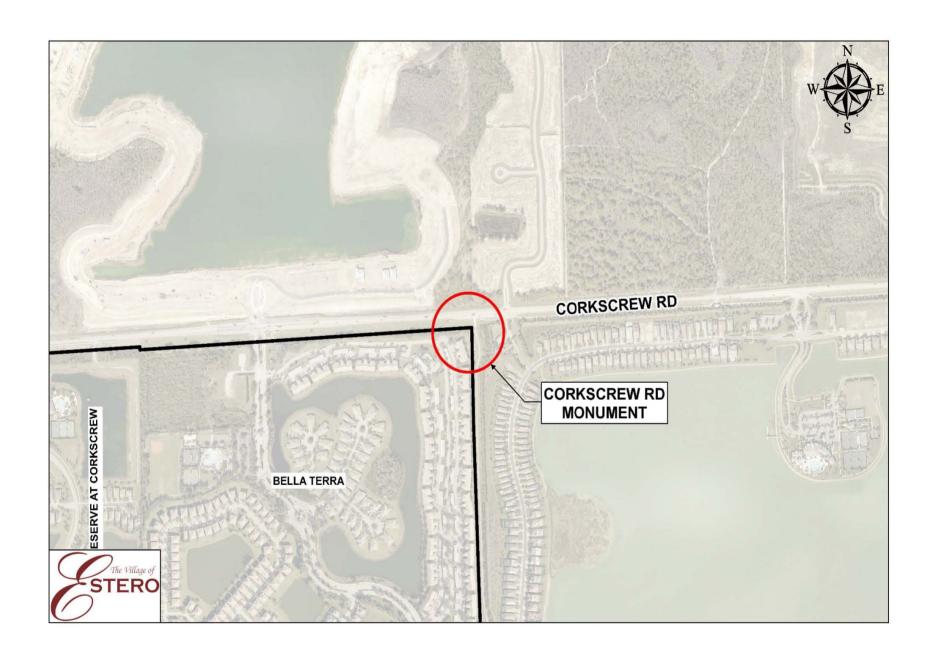

## CIP Project Summary - Landscape Improvements (7) Corkscrew Road Monumnet Sign

CIP Category: Landscape Funding Source: General Fund

Design: \$ 18,000.00 Construction: \$ 60,000.00 Total: \$ 78,000.00

## **Project Description:**

Install Village of Estero monument sign along Corkscrew Road at the eastern Village limits.

## Project Justification:

To identify the Village of Estero limits, monument signs are required at entry points around Estero.