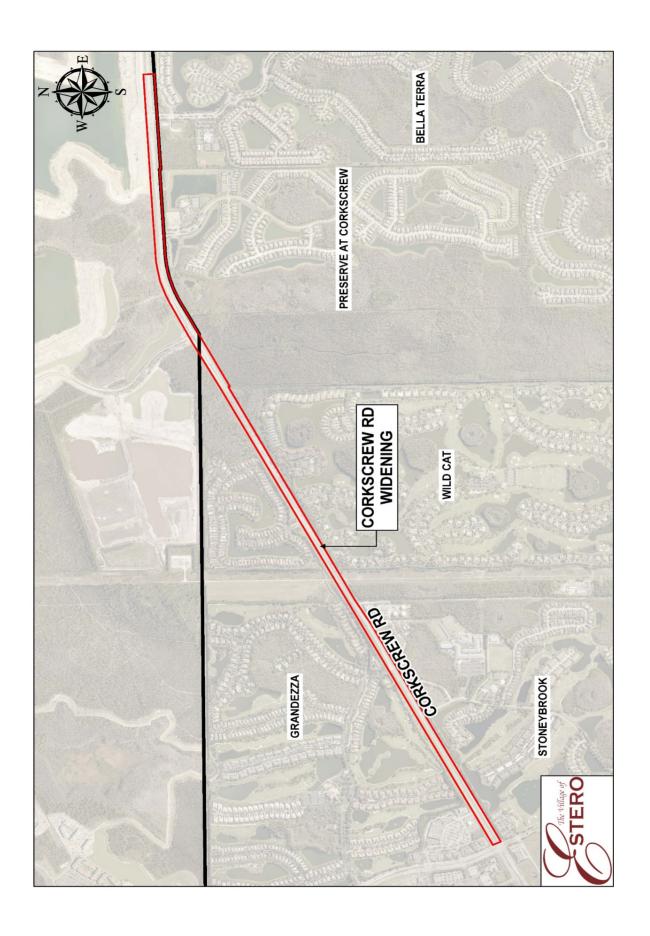

## CIP Project Summary Corkscrew Road Widening (East of Ben Hill Griffin Pkwy)

CIP Category: Roadway

Design: \$ 816,000.00 Construction: \$ 7,061,900.00 Total: \$ 7,877,900.00

## **Project Description:**

Design and construct street lighting, landscaping and pedestrian enhancements along Corkscrew Road with Lee County's roadway widening project.

## **Project Justification:**

Lee County will be widening Corkscrew Road east of Ben Hill Griffin Parkway. The widening project will include street lights and landscape improvements. Cost and timing advantages would be realized by working with Lee County enhance the street lights and landscaping they will be installing instead of coming back later and redoing their improvements.