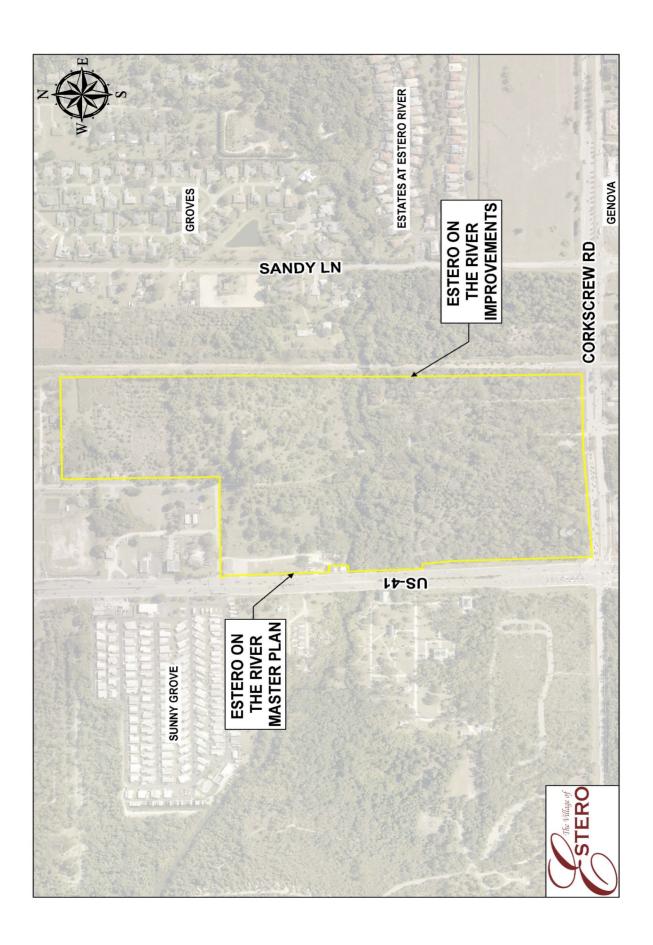

## CIP Project Summary Estero on the River Improvements

CIP Category: Parks & Recreation

**Account Code:** 

Design: \$ 378,000.00 Construction: \$ 4,140,000.00 Total: \$ 4,518,000.00

## **Project Description:**

Construct park, recreation, open space improvements on the Estero on the River Property. The extend of improvements will be determined as part of the master planning process. This budget item is meant as a place holder until the master plan is completed.

## Project Justification:

The Estero Parks, Rec., Open Space Master Plan identified preservation and passive recreation as important to Estero residents. This project will help provide some of these facilities.