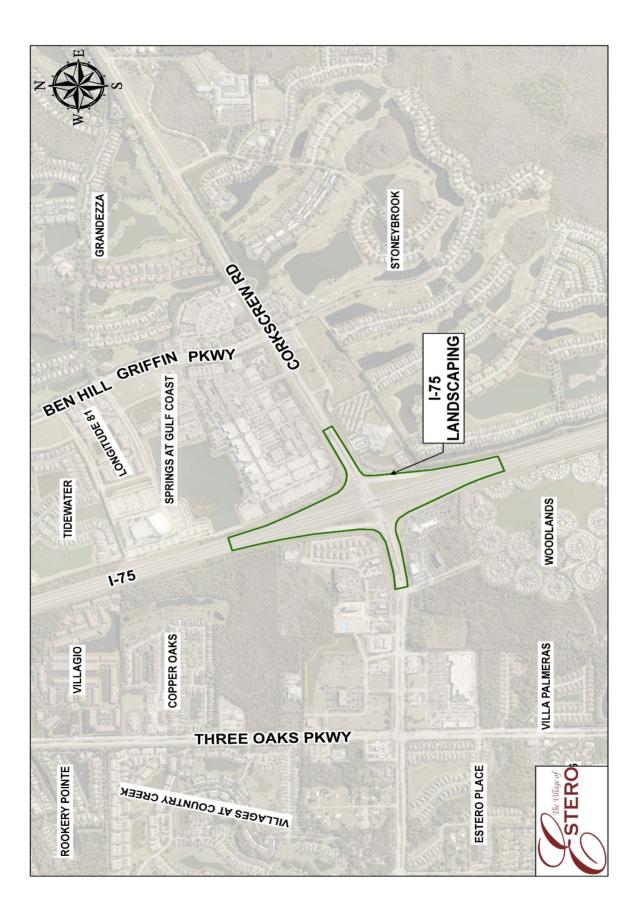

## Project Description:

FDOT to design, permit and install landscaping at the Corkscrew Road Interchange.

## Project Justification:

The Corkscrew Road Interchange is where many residents and visitors enter and exit Estero. It is important to beatify the interchange to better reflect Estero.

|                   | Cost Estimate   |          |      |           |            |            |            |  |  |
|-------------------|-----------------|----------|------|-----------|------------|------------|------------|--|--|
| Design            |                 |          |      |           |            |            |            |  |  |
| Item              | Description     | Quantity | Unit | Unit Cost |            | Total Cost |            |  |  |
| 1                 | Design - Estero | 1        | LS   | \$        | 100,000.00 | \$         | 100,000.00 |  |  |
| 2                 | Design - FDOT   | 1        | LS   | \$        | -          | \$         | -          |  |  |
| Sub-Total         |                 |          |      |           |            | \$         | 100,000.00 |  |  |
| Contingency (20%) |                 |          |      |           |            | \$         | 20,000.00  |  |  |
|                   |                 |          |      |           | Total      | \$         | 120,000.00 |  |  |