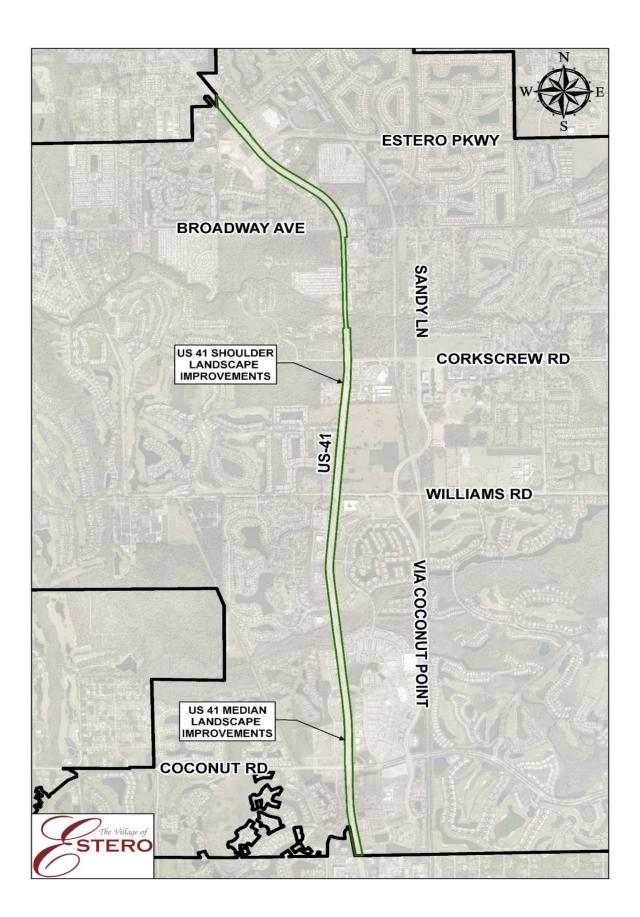

## Project Description:

Install landscaping along within the US-41 shoulders

## Project Justification:

Additional landscaping is required along the roadway shoulders to match the enhanced medians and help promote slower speeds on the roadway.

| Cost Estimate     |                          |          |      |           |            |            |            |  |  |
|-------------------|--------------------------|----------|------|-----------|------------|------------|------------|--|--|
| Design            |                          |          |      |           |            |            |            |  |  |
| Item              | Description              | Quantity | Unit | Unit Cost |            | Total Cost |            |  |  |
| 1                 | Survey/Design/Permitting | 1        | LS   | \$        | 370,000.00 | \$         | 370,000.00 |  |  |
|                   |                          |          |      |           | Sub-Total  | \$         | 370,000.00 |  |  |
| Contingency (20%) |                          |          |      |           | \$         | 74,000.00  |            |  |  |