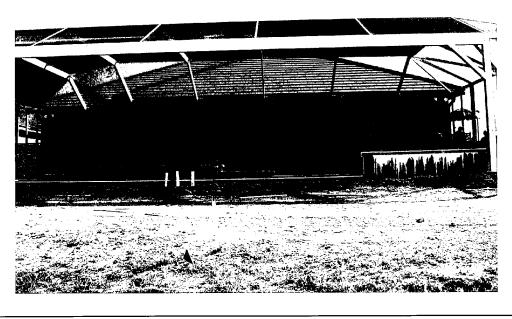

If using the Elevation Certificate to obtain NFIP flood insurance, affix at least 2 building photographs below according to the instructions for Item A6. Identify all photographs with date taken; "Front view" and Rear view"; and, if required, "Right Side View" and "Left Side View." When applicable, photographs must show the foundation with representative examples of the flood openings or vents, as indicated in Section A8. If submitting more photographs than will fit on this page, use the Continuation Page.

FRONT VIEW (04-05-2016)

REAR VIEW (04-05-2016)