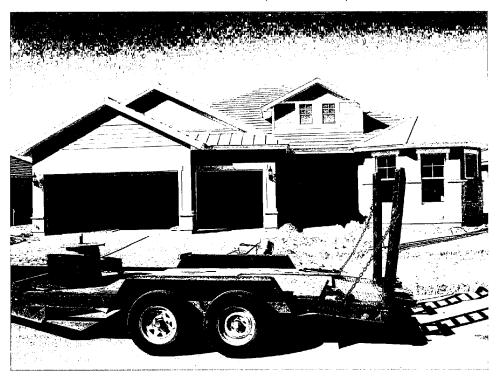

If using the Elevation Certificate to obtain NFIP flood insurance, affix at least 2 building photographs below according to the instructions for Item A6. Identify all photographs with date taken; "Front view" and Rear view"; and, if required, "Right Side View" and "Left Side View." When applicable, photographs must show the foundation with representative examples of the flood openings or vents, as indicated in Section A8. If submitting more photographs than will fit on this page, use the Continuation Page.

FRONT VIEW (04-05-2016)

REAR VIEW (04-05-2016)