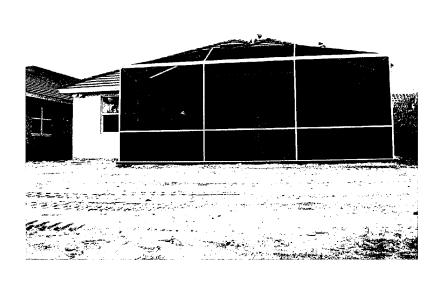

If using the Elevation Certificate to obtain NFIP flood insurance, affix at least 2 building photographs below according to the instructions for Item A6. Identify all photographs with date taken; "Front view" and Rear view"; and, if required, "Right Side View" and "Left Side View." When applicable, photographs must show the foundation with representative examples of the flood openings or vents, as indicated in Section A8. If submitting more photographs than will fit on this page, use the Continuation Page.

FRONT VIEW (03-10-2016)

REAR VIEW (3/10-2016)