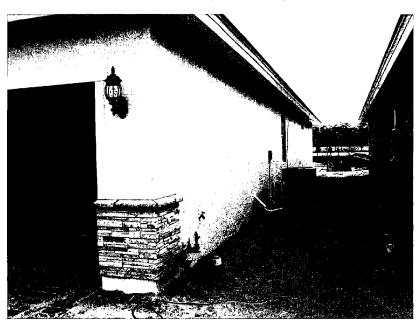

If submitting more photographs than will fit on the preceding page, affix the additional photographs below. Identify all photographs with: date taken; "Front View" and "Rear View" and, if required, "Right Side View" and "Left Side View." When applicable, photographs must show the foundation with representative examples of the flood openings or vents, as indicated in Section A8.

SIDE VIEW (3-10-2016)

SIDE VIEW (3-10-2016)