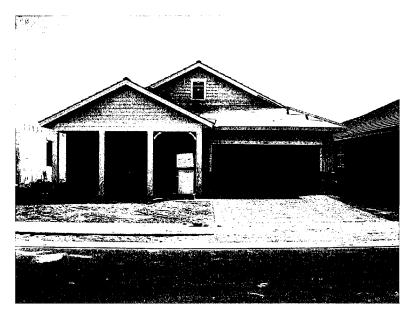

If using the Elevation Certificate to obtain NFIP flood insurance, affix at least 2 building photographs below according to the instructions for Item A6. Identify all photographs with date taken; "Front view" and Rear view"; and, if required, "Right Side View" and "Left Side View." When applicable, photographs must show the foundation with representative examples of the flood openings or vents, as indicated in Section A8. If submitting more photographs than will fit on this page, use the Continuation Page.

FRONT VIEW (03-10-2016)

REAR VIEW (3/10-2016)