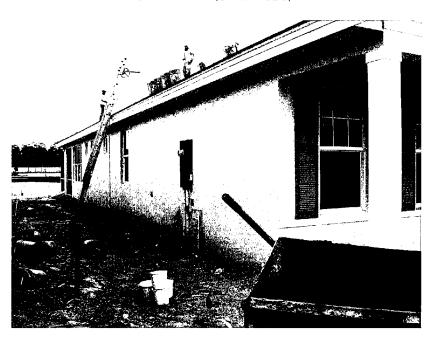

If submitting more photographs than will fit on the preceding page, affix the additional photographs below. Identify all photographs with: date taken; "Front View" and "Rear View" and, if required, "Right Side View" and "Left Side View." When applicable, photographs must show the foundation with representative examples of the flood openings or vents, as indicated in Section A8.

SIDE VIEW (3-10-2016)

SIDE VIEW (3-10-2016)