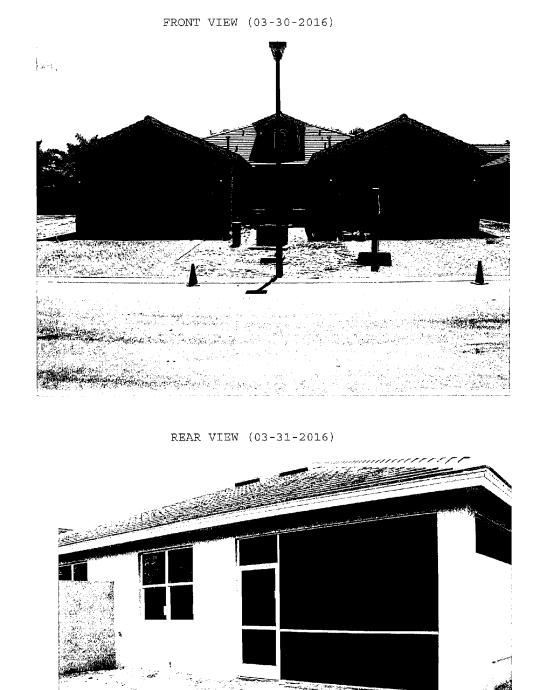

## **BUILDING PHOTOGRAPHS**

See instructions for Item A6

| IMPORTANT: In these spaces, copy the corresponding information from Section A.<br>Building Street Address (including Apt., Unit, Suite, and/or Bldg. No.) or P.O. Route and Box No.<br>10661 Jackson Square Drive |                   |       |    |          |       | FOR INSURANCE COMPANY USE |  |
|-------------------------------------------------------------------------------------------------------------------------------------------------------------------------------------------------------------------|-------------------|-------|----|----------|-------|---------------------------|--|
|                                                                                                                                                                                                                   |                   |       |    |          |       | Policy Number:            |  |
| City                                                                                                                                                                                                              | Village of Estero | State | FL | Zip Code | 33928 | Company NAIC<br>Number:   |  |

If using the Elevation Certificate to obtain NFIP flood insurance, affix at least 2 building photographs below according to the instructions for Item A6. Identify all photographs with date taken; "Front view" and Rear view"; and, if required, "Right Side View" and "Left Side View." When applicable, photographs must show the foundation with representative examples of the flood openings or vents, as indicated in Section A8. If submitting more photographs than will fit on this page, use the Continuation Page.