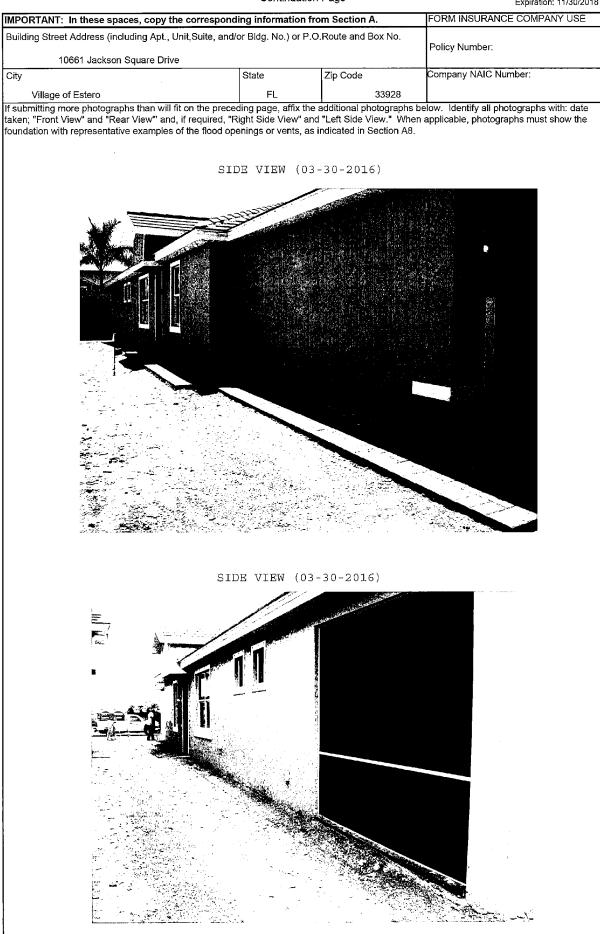

| Village of Estero | State | FL | Zip Code | 33928 | Company NAIC<br>Number:   |  |

If using the Elevation Certificate to obtain NFIP flood insurance, affix at least 2 building photographs below according to the instructions for Item A6. Identify all photographs with date taken; "Front view" and Rear view"; and, if required, "Right Side View" and "Left Side View." When applicable, photographs must show the foundation with representative examples of the flood openings or vents, as indicated in Section A8. If submitting more photographs than will fit on this page, use the Continuation Page.



## **BUILDING PHOTOGRAPHS**

Continuation Page