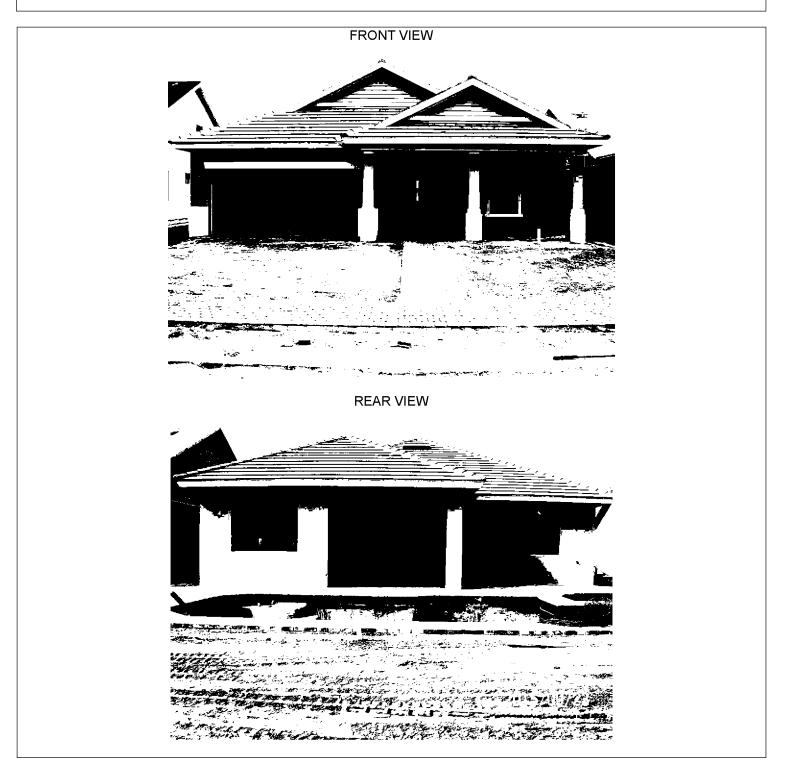

## **Building Photographs**

See Instructions for Item A6.

| IMPORTANT: In these spaces, copy the corresp                                       | FOR INSURANCE COMPANY USE            |          |                      |
|------------------------------------------------------------------------------------|--------------------------------------|----------|----------------------|
| Building Street Address (including Apt., Unit, Suite, and/o<br>20114 Tavernier Dr. | r Bldg. No.) or P.O. Route and Box N | 0.       | Policy Number:       |
| City Village of Estero                                                             | State FL ZIP Co                      | de 33928 | Company NAIC Number: |

If using the Elevation Certificate to obtain NFIP flood insurance, affix at least 2 building photographs below according to the instructions for Item A6. Identify all photographs with date taken; "Front View" and "Rear View"; and, if required, "Right Side View" and "Left Side View." When applicable, photographs must show the foundation with representative examples of the flood openings or vents, as indicated in Section A8. If submitting more photographs than will fit on this page, use the Continuation Page.