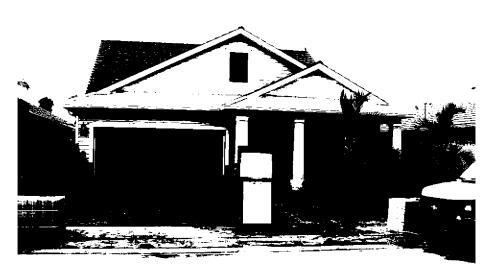

# **Building Photographs**

See Instructions for Item A6.

| IMPORTANT: In these spaces, copy the correspon                                                                        | FOR INSURANCE COMPANY USE Policy Number: |                |                      |
|-----------------------------------------------------------------------------------------------------------------------|------------------------------------------|----------------|----------------------|
| Building Street Address (including Apt., Unit, Suite, and/or Bldg. No.) or P.O. Route and Box No. 20118 Tavernier Dr. |                                          |                |                      |
| City Village of Estero                                                                                                | State FL                                 | ZIP Code 33928 | Company NAIC Number: |

If using the Elevation Certificate to obtain NFIP flood insurance, affix at least 2 building photographs below according to the instructions for Item A6. Identify all photographs with date taken; "Front View" and "Rear View"; and, if required, "Right Side View" and "Left Side View." When applicable, photographs must show the foundation with representative examples of the flood openings or vents, as indicated in Section A8. If submitting more photographs than will fit on this page, use the Continuation Page.