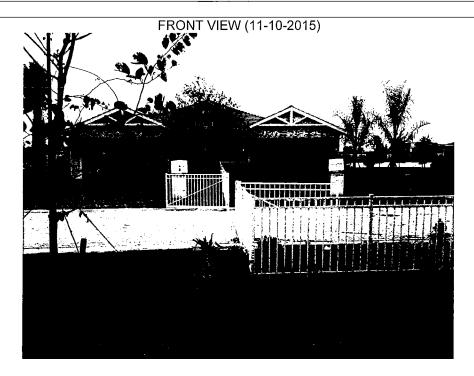

## **Building Photographs**

See Instructions for Item A6.

| IMPORTANT: In these spaces, copy the corresponding information from Section A.                                        |          |                | FOR INSURANCE COMPANY USE |
|-----------------------------------------------------------------------------------------------------------------------|----------|----------------|---------------------------|
| Building Street Address (including Apt., Unit, Suite, and/or Bldg. No.) or P.O. Route and Box No. 20134 Tavernier Dr. |          |                | Policy Number:            |
| City Village of Estero                                                                                                | State FL | ZIP Code 33928 | Company NAIC Number:      |

If using the Elevation Certificate to obtain NFIP flood insurance, affix at least 2 building photographs below according to the instructions for Item A6. Identify all photographs with date taken; "Front View" and "Rear View"; and, if required, "Right Side View" and "Left Side View." When applicable, photographs must show the foundation with representative examples of the flood openings or vents, as indicated in Section A8. If submitting more photographs than will fit on this page, use the Continuation Page.