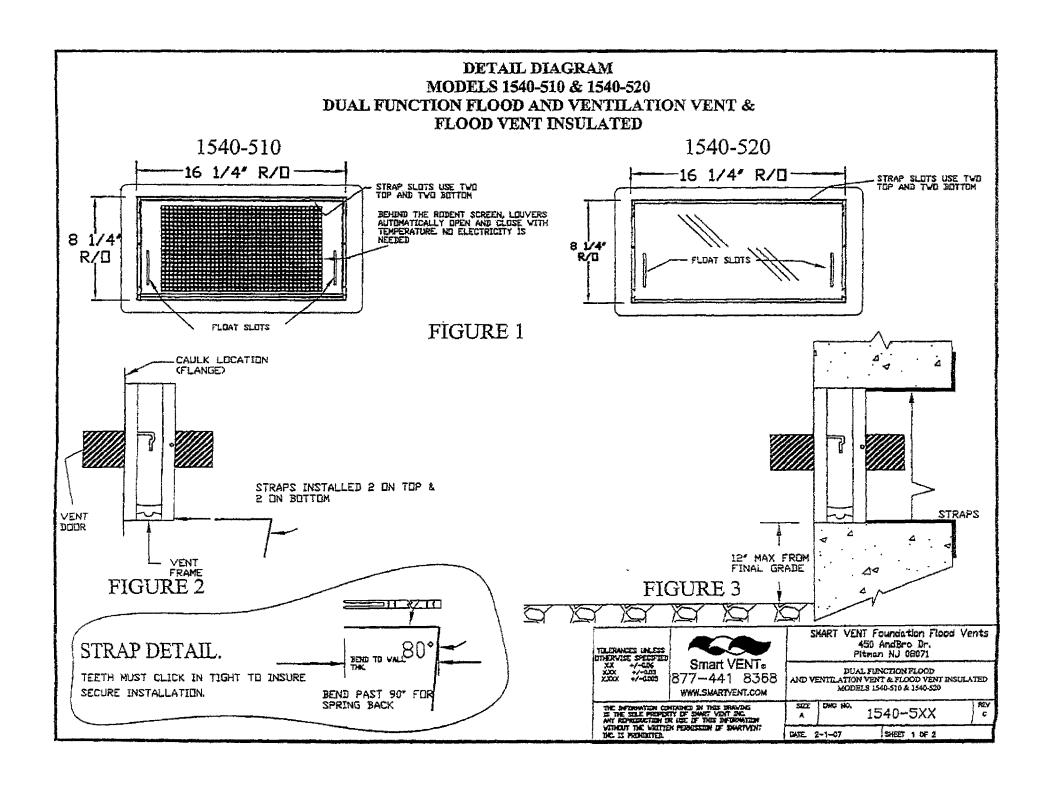

ions noted in the master report.

Use of the Smart Vent<sup>a</sup> Automatic Foundation Flood Vents has also been found to be in compliance with the High-Velocity Hurricane Zone provisions of the FBC and the FRC for structures not subject to FBC Section 2326.3 For FRC Section 4409.13.3 L as applicable

For products failing under Florida Rule 9N-3, ventication that the report holder's quality assurance program is audited by a quality assurance entity approved by the Florida Building Commission for the type of inspections being conducted is the responsibility of an approved validation entity (o) the code official when the report holder does not possess an approval by the Commission:

This supplement expires concernantly with the master report reissued December 1, 2012, revised July 2013







# INSTALLATION INSTRUCTIONS & DETAILS

MODELS 1540-510 & 1540-520 DUAL FUNCTION FLOOD AND VENTILATION VENT & FLOOD VENT INSULATED

REV. C 05-01-09

#### INSTALLATION INSTRUCTIONS

- 1. Remove vent door from vent frame. (Turn upside down, rotate bottom of door outward and slide out)
- 2. Prepare a CLEAN 16.25" wide by 8.25" high rough opening (approx. 1 block wide X 1 block high) for each vent. Ensure the bottom of the rough opening is no more than 12" above the finished inside or outside grade whichever is higher
- 3. Apply a bead of polyurethane caulk around the back of the flange on the vent frame. (FIG. 2)
- 4. Bend the 4 steel straps to the thickness of the wall measuring from the end with the teeth see STRAP DETAIL
- 5. Insert the top straps into the top two strap slots about two