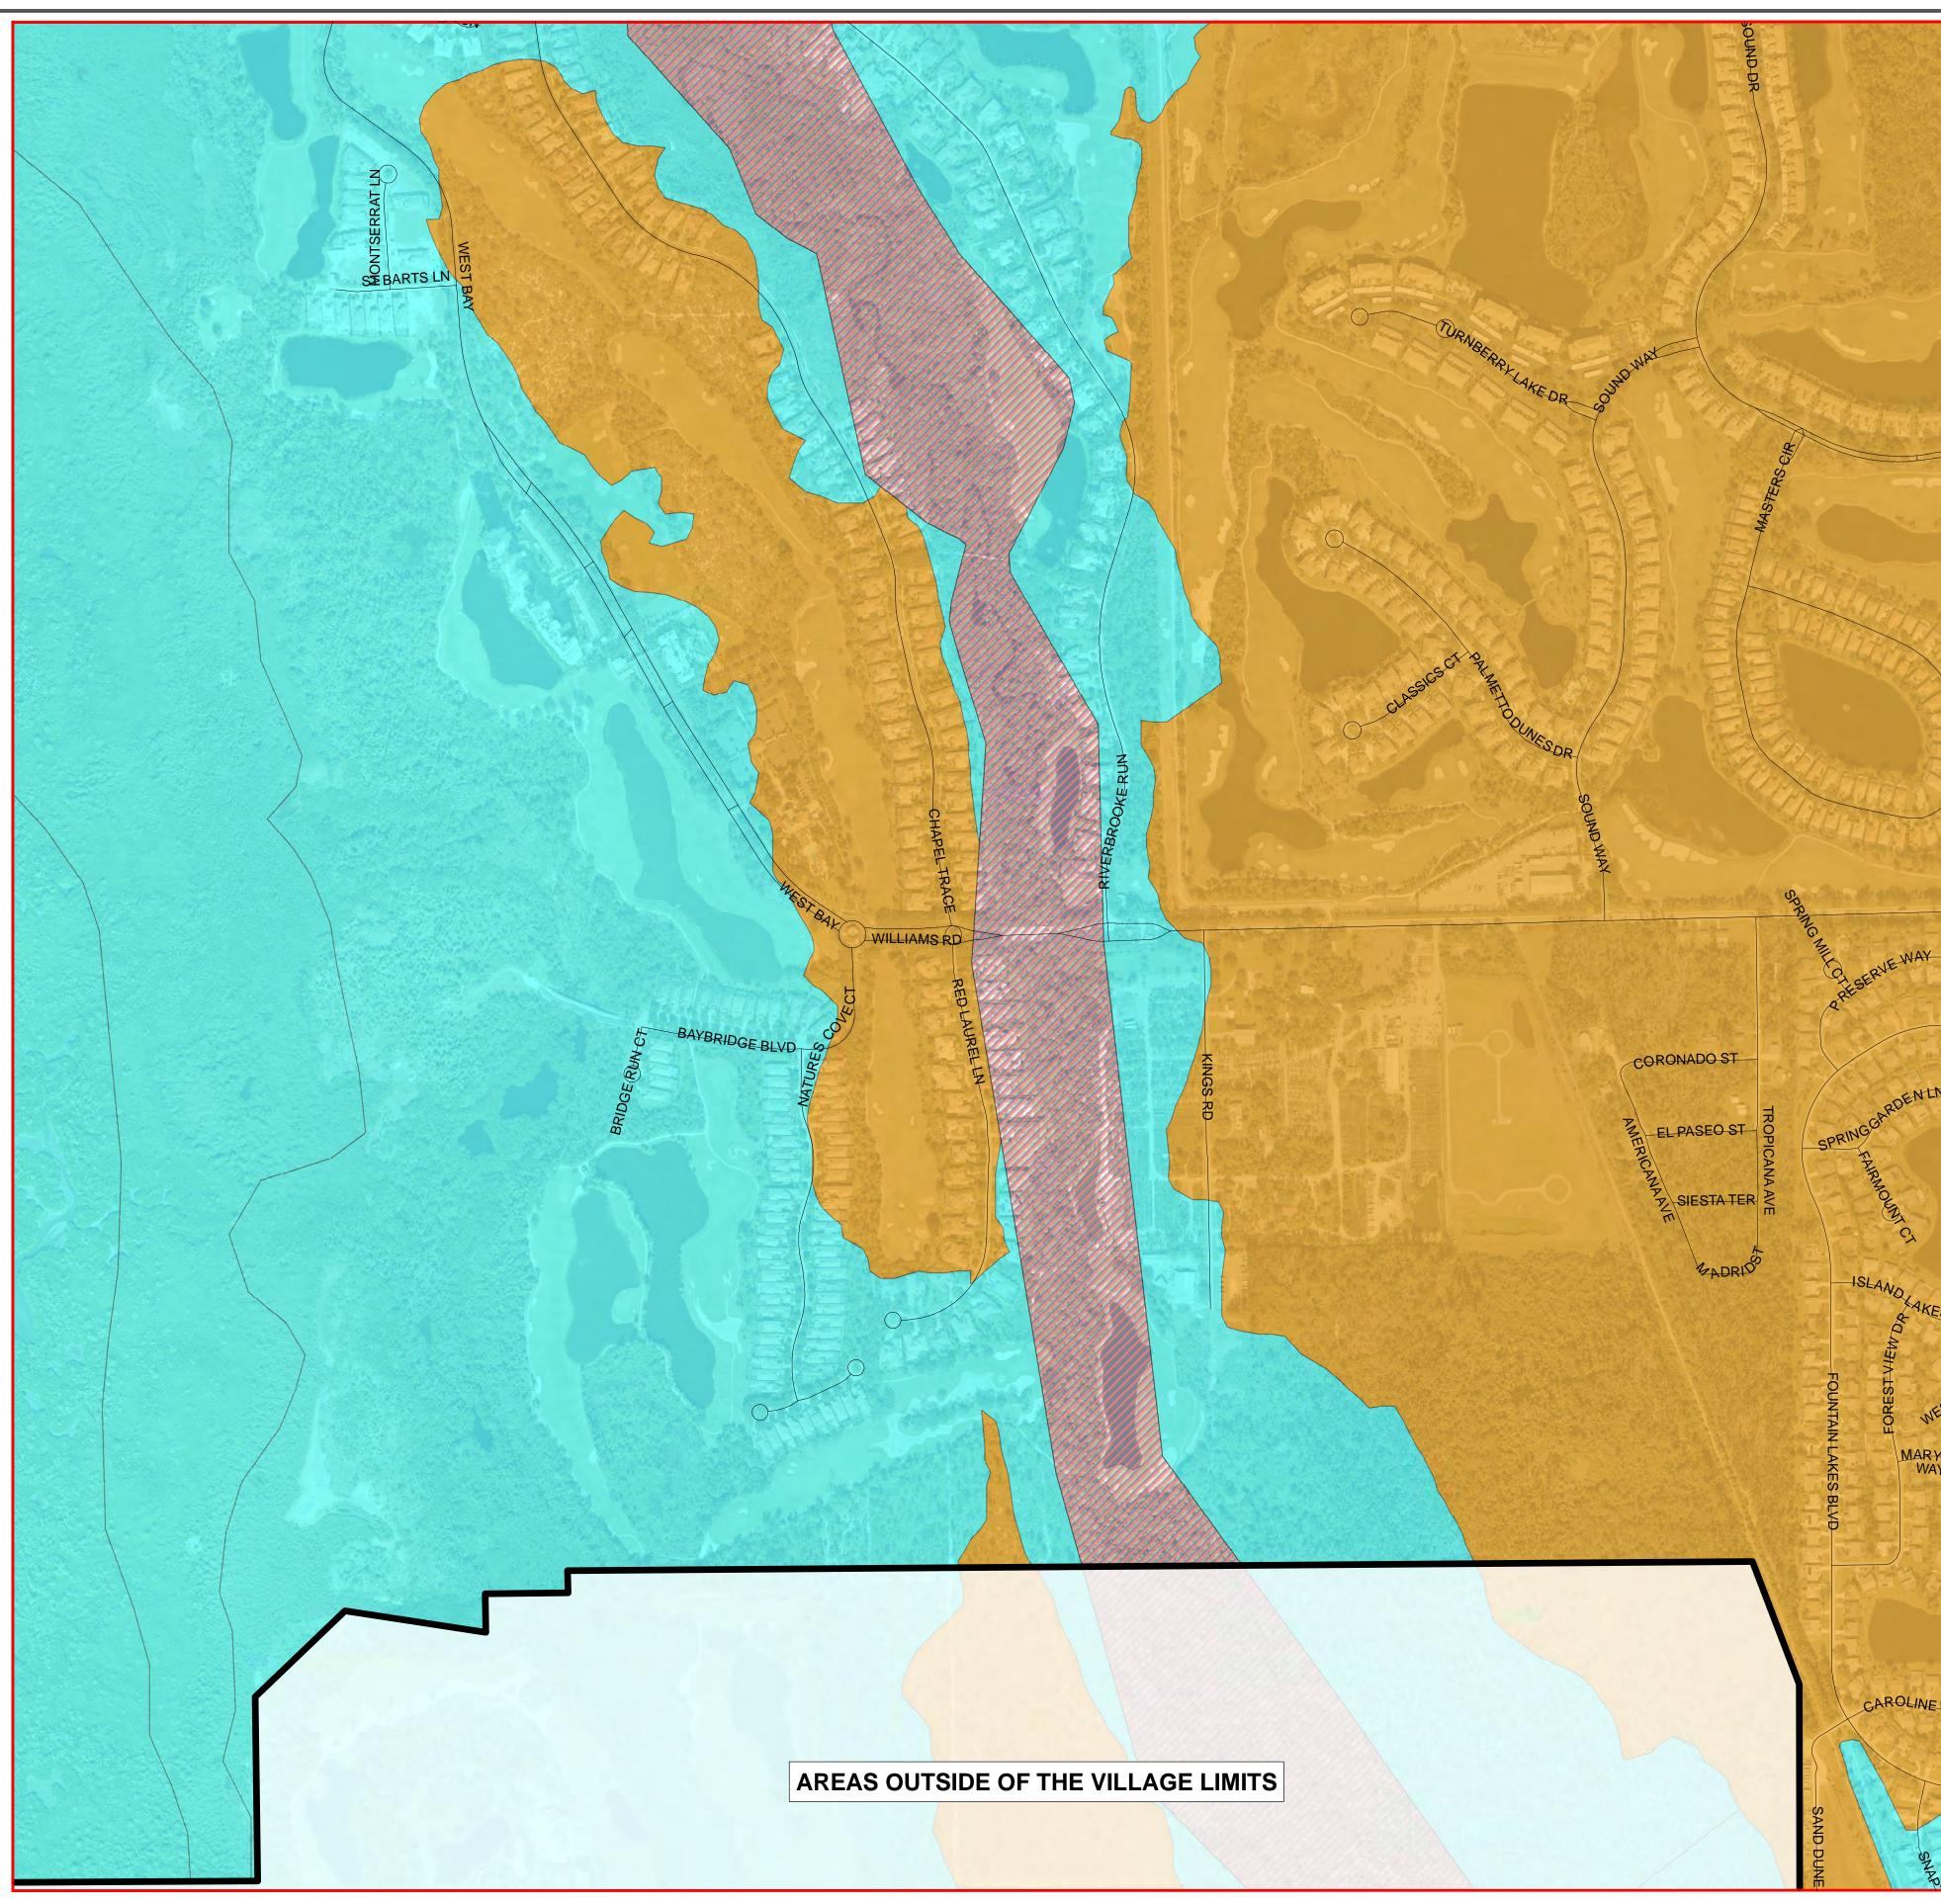

9401 CORKSCREW PALMS CIRCLE ESTERO,FL 33928 P: 239.221.5035 http://estero-fl.gov

NOTES: 1. 2019 AERIAL IMAGES FROM LEE COUNTY

- 2. COORDINATE SYSTEM: NAD 1983 STATE PLANE FLORIDA WEST FIPS 0902 FEET
- 3. ZONES DESCRIPTIONS FROM LEE COUNTY WEBSITE ACCORDING WITH THE FEMA DESCRIPTIONS

## **FLOOD ZONES - INDEX PANEL**

VILLAGE OF ESTERO / FLORIDA

|                                                                                                                                            | LANSING LOOP                                                                                                                                                                                                                                                                                                                                                                                                                     | COVERED WAGON MIH                                                                                                                                                                                                                                                                      |                                                                                                                                                                                                                                                                                                                                                                                                                                                                                                                                                   |
|--------------------------------------------------------------------------------------------------------------------------------------------|----------------------------------------------------------------------------------------------------------------------------------------------------------------------------------------------------------------------------------------------------------------------------------------------------------------------------------------------------------------------------------------------------------------------------------|----------------------------------------------------------------------------------------------------------------------------------------------------------------------------------------------------------------------------------------------------------------------------------------|---------------------------------------------------------------------------------------------------------------------------------------------------------------------------------------------------------------------------------------------------------------------------------------------------------------------------------------------------------------------------------------------------------------------------------------------------------------------------------------------------------------------------------------------------|
| SOUTHERN FILLS CT                                                                                                                          | PELICAN SOUND DR                                                                                                                                                                                                                                                                                                                                                                                                                 |                                                                                                                                                                                                                                                                                        |                                                                                                                                                                                                                                                                                                                                                                                                                                                                                                                                                   |
| S DA                                                                                                                                       | HEN AND LAN AND AND AND AND AND AND AND AND AND A                                                                                                                                                                                                                                                                                                                                                                                |                                                                                                                                                                                                                                                                                        |                                                                                                                                                                                                                                                                                                                                                                                                                                                                                                                                                   |
| DR Co                                                                                                                                      | FOUNTAIN LAKES BLVD<br>FOUNTAIN LAKES BLVD<br>FONE WAY BRUCE                                                                                                                                                                                                                                                                                                                                                                     | SWEE                                                                                                                                                                                                                                                                                   | LOCATION MAP   1 2   3 4 5 6 7   3 4 5 6 7   3 4 5 6 7   3 4 5 6 7   3 4 5 11 12   3 14 15 5 5                                                                                                                                                                                                                                                                                                                                                                                                                                                    |
| AE (100yr) Areas<br>are s<br>AH Areas<br>one a<br>insur-<br>VE Areas<br>Base<br>flood<br>X (Transparent) An ar<br>0.2-p<br>X (500yr) An ar | ANATION<br>subject to inundation by the 1-percen<br>hown. Mandatory flood insurance purch<br>subject to inundation by 1-percent-an<br>and three feet. Base Flood Elevations (<br>ance purchase requirements and flood<br>subject to inundation by the 1-percen<br>Flood Elevations (BFEs) derived from<br>plain management standards apply.<br>ea of minimal flood hazard that is dete<br>ercent-annual-chance (or 500-year) flo | nase requirements and floodplainual-chance shallow flooding (u<br>BFEs) derived from detailed hydroplain management standards ap<br>t-annual-chance flood event with<br>detailed hydraulic analyses are<br>rmined to be outside the Specia<br>od.<br>termined to be outside the Specia | ermined by detailed methods. Base Flood Elevations (BFEs)<br>in management standards apply.<br>Isually areas of ponding) where average depths are between<br>draulic analyses are shown in this zone. Mandatory flood<br>oply.<br>In additional hazards due to storm-induced velocity wave action.<br>shown. Mandatory flood insurance purchase requirements and<br>al Flood Hazard Area and higher than the elevation of the<br>stal Flood Hazard Area between the limits of the base flood<br>SCALE: $1 = 400'$<br>DRAWN BY: EJR<br>CHECKED BY: |