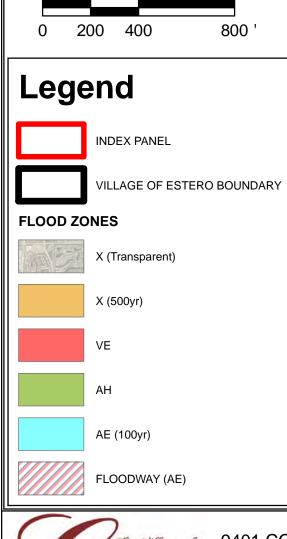

## **FLOOD ZONES - INDEX PANEL**

VILLAGE OF ESTERO / FLORIDA

|                                                                                                                                            | LANSING LOOP                                                                                                                                                                                                                                                                                                                                                                                                                     | COVERED WAGON MIH                                                                                                                                                                                                                                                                      |                                                                                                                                                                                                                                                                                                                                                                                                                                                                                                                                                   |
|--------------------------------------------------------------------------------------------------------------------------------------------|----------------------------------------------------------------------------------------------------------------------------------------------------------------------------------------------------------------------------------------------------------------------------------------------------------------------------------------------------------------------------------------------------------------------------------|----------------------------------------------------------------------------------------------------------------------------------------------------------------------------------------------------------------------------------------------------------------------------------------|---------------------------------------------------------------------------------------------------------------------------------------------------------------------------------------------------------------------------------------------------------------------------------------------------------------------------------------------------------------------------------------------------------------------------------------------------------------------------------------------------------------------------------------------------|
| SOUTHERN FILLS CT                                                                                                                          | PELICAN SOUND DR                                                                                                                                                                                                                                                                                                                                                                                                                 |                                                                                                                                                                                                                                                                                        |                                                                                                                                                                                                                                                                                                                                                                                                                                                                                                                                                   |
| S DA                                                                                                                                       | HEN AND LAN AND AND AND AND AND AND AND AND AND A                                                                                                                                                                                                                                                                                                                                                                                |                                                                                                                                                                                                                                                                                        |                                                                                                                                                                                                                                                                                                                                                                                                                                                                                                                                                   |
| DR Co                                                                                                                                      | FOUNTAIN LAKES BLVD<br>FOUNTAIN LAKES BLVD<br>FONE WAY BRUCE                                                                                                                                                                                                                                                                                                                                                                     | SWEE                                                                                                                                                                                                                                                                                   | LOCATION MAP   1 2   3 4 5 6 7   3 4 5 6 7   3 4 5 6 7   3 4 5 6 7   3 4 5 11 12   3 14 15 5 5                                                                                                                                                                                                                                                                                                                                                                                                                                                    |
| AE (100yr) Areas<br>are s<br>AH Areas<br>one a<br>insur-<br>VE Areas<br>Base<br>flood<br>X (Transparent) An ar<br>0.2-p<br>X (500yr) An ar | ANATION<br>subject to inundation by the 1-percen<br>hown. Mandatory flood insurance purch<br>subject to inundation by 1-percent-an<br>and three feet. Base Flood Elevations (<br>ance purchase requirements and flood<br>subject to inundation by the 1-percen<br>Flood Elevations (BFEs) derived from<br>plain management standards apply.<br>ea of minimal flood hazard that is dete<br>ercent-annual-chance (or 500-year) flo | nase requirements and floodplainual-chance shallow flooding (u<br>BFEs) derived from detailed hydroplain management standards ap<br>t-annual-chance flood event with<br>detailed hydraulic analyses are<br>rmined to be outside the Specia<br>od.<br>termined to be outside the Specia | ermined by detailed methods. Base Flood Elevations (BFEs)<br>in management standards apply.<br>Isually areas of ponding) where average depths are between<br>draulic analyses are shown in this zone. Mandatory flood<br>oply.<br>In additional hazards due to storm-induced velocity wave action.<br>shown. Mandatory flood insurance purchase requirements and<br>al Flood Hazard Area and higher than the elevation of the<br>stal Flood Hazard Area between the limits of the base flood<br>SCALE: $1 = 400'$<br>DRAWN BY: EJR<br>CHECKED BY: |