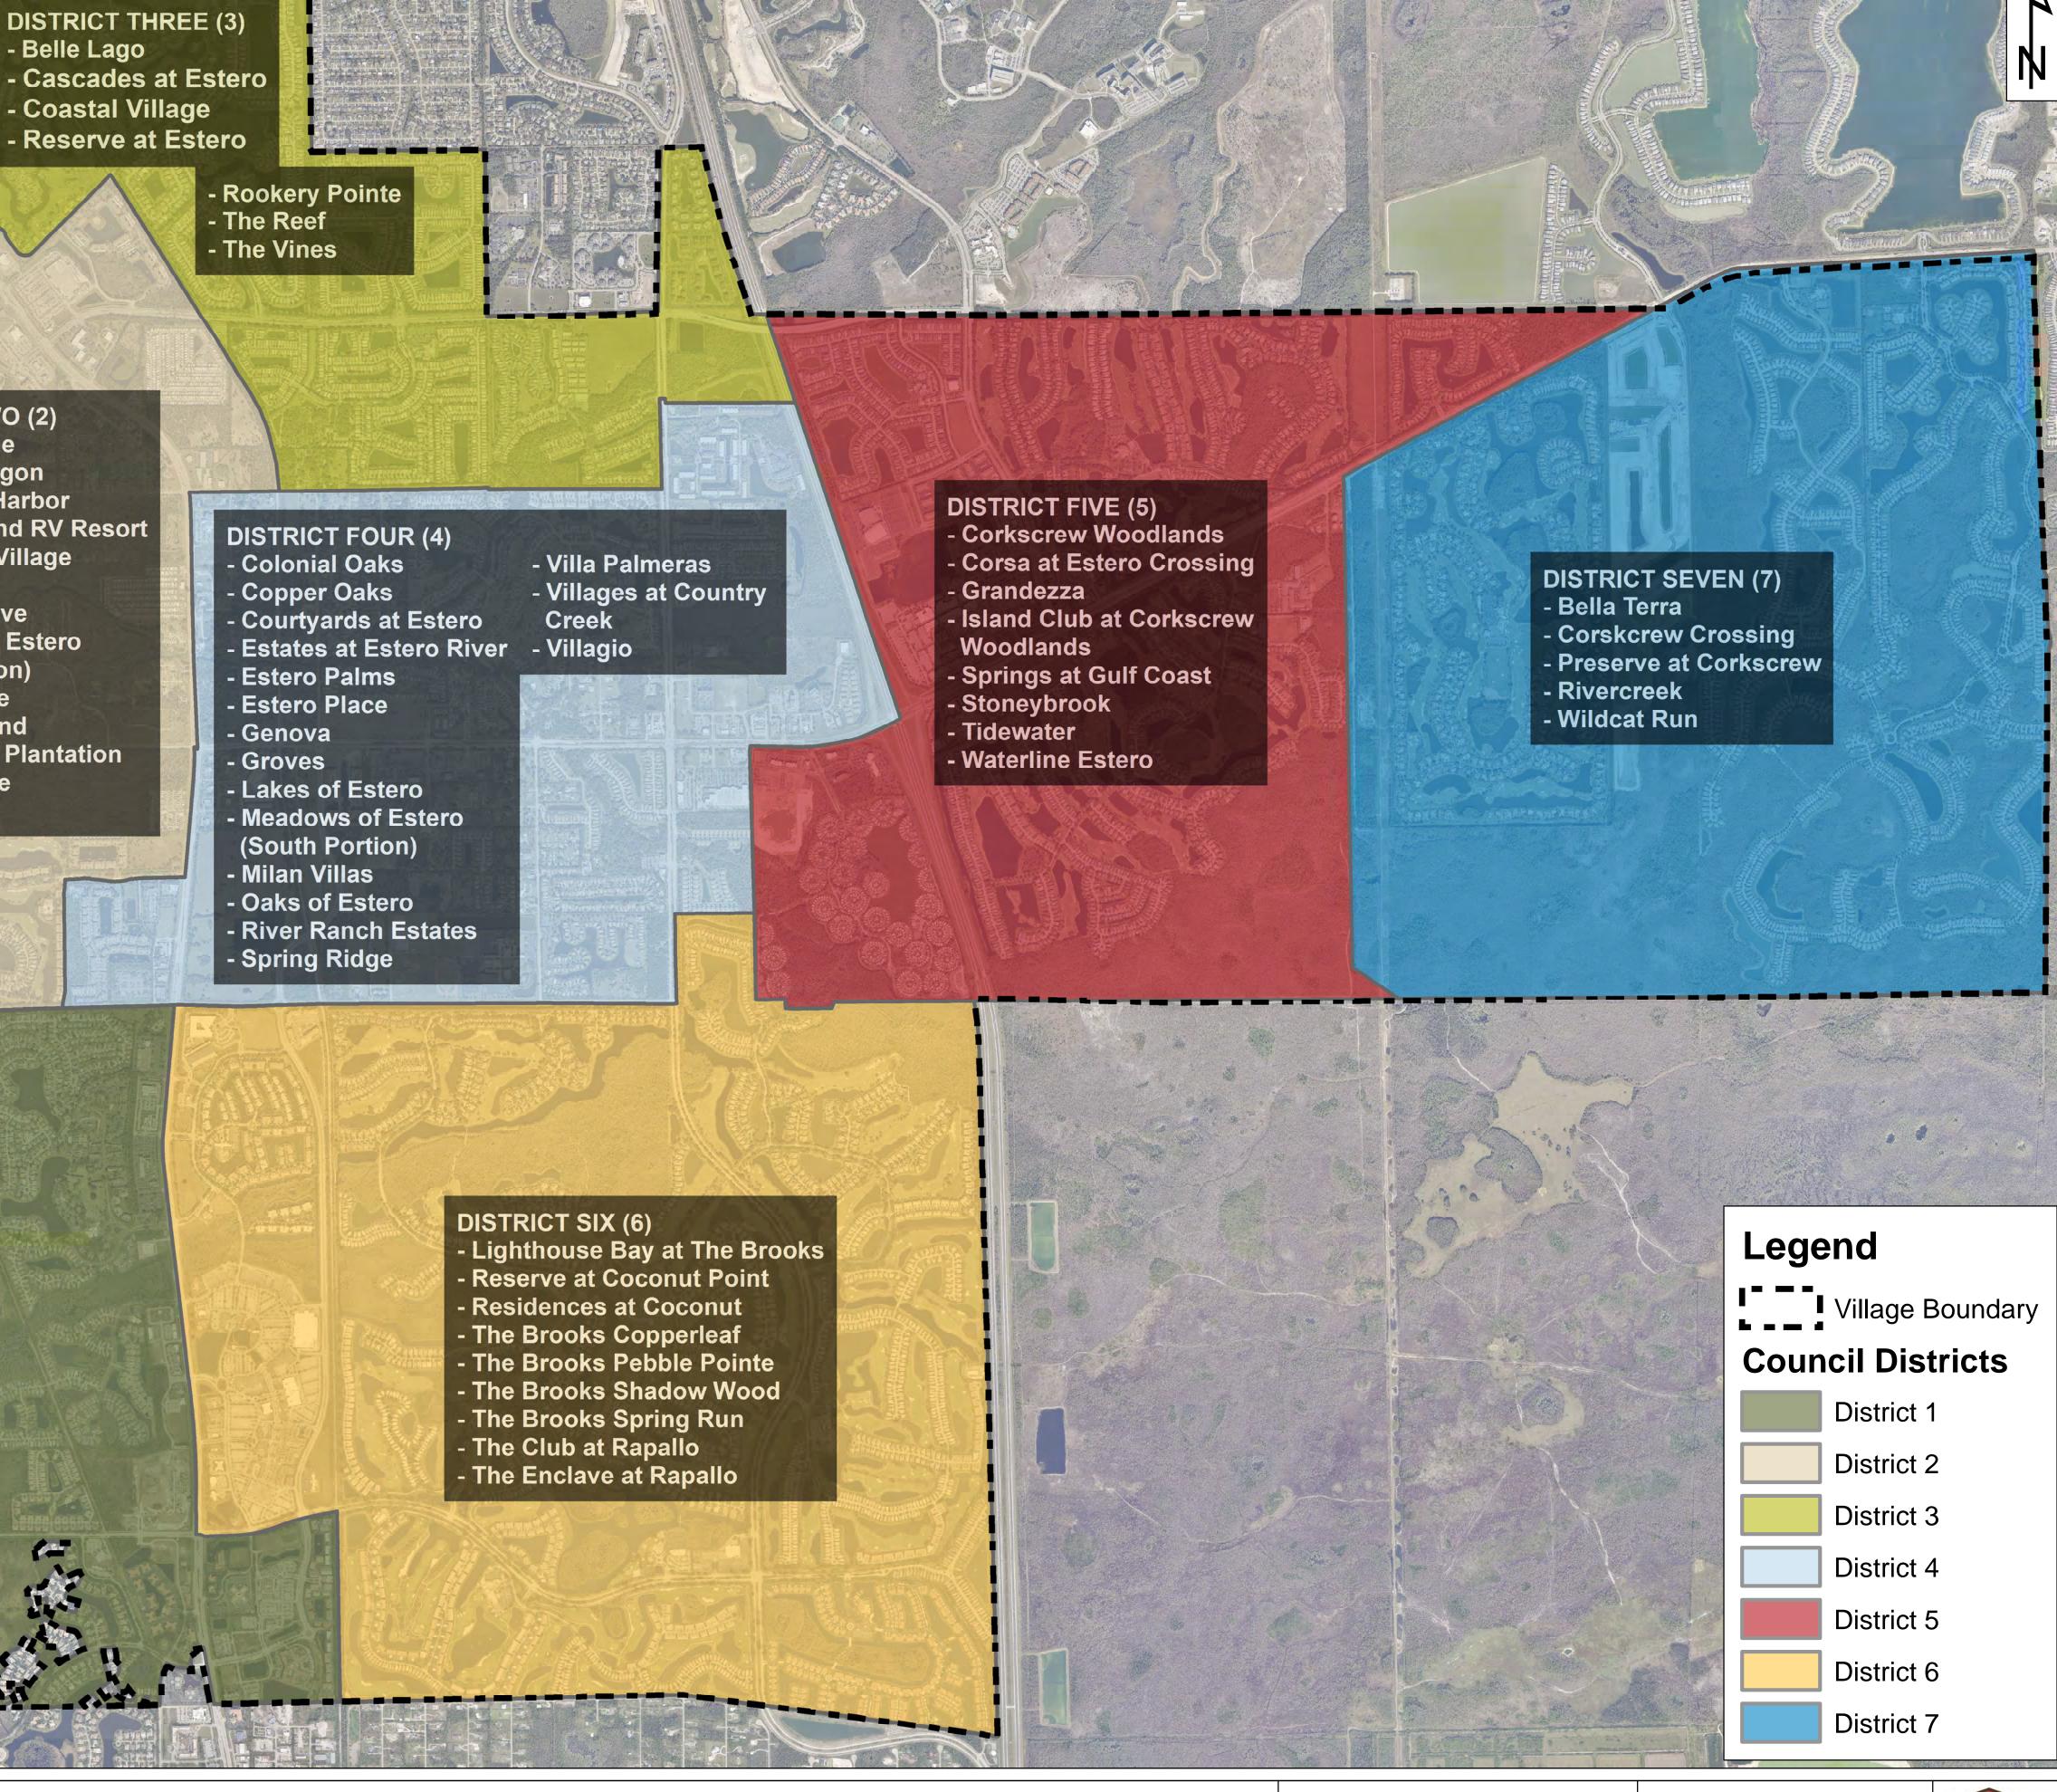

## - Breckenridge - Covered Wagon **DISTRICT ONE (1)** Cranbrook Harbor - Coconut Landing

- Coconut Shores
- Estero River Heights
- Fountain Lakes
- Marsh Landing
- Meadowbrook
- Marisol at Coconut Point
- Pelican Landing
- Quarterdeck Cove
- Tides at Pelican Landing
- West Bay Club

## DISTRICT TWO (2)

- Cypress Bend RV Resort
- Estero Bay Village
- Estero Parc
- Mariners Cove
- Meadows of Estero (North Portion)
- Osprey Cove
- Pelican Sound
- Riverwoods Plantation
- Sunny Grove
- Terra Vista

## **COUNCIL DISTRICTS AND COMMUNITIES** VILLAGE OF ESTERO - FLORIDA

0 0.125 0.25

DATE: 4/8/2024