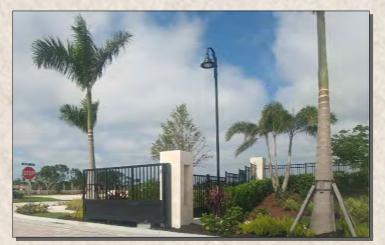

# EAST BUFFER EXHIBIT

### NOTE:

- 1. No South Buffer required due to preserve.
- 2. Deviation # 7 to not require buffer adjacent to preserve.