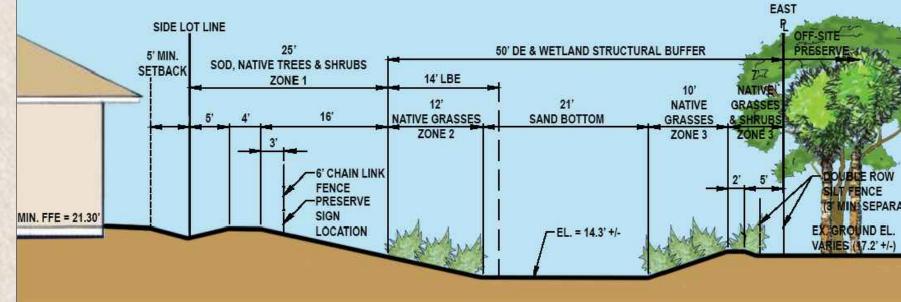

# EAST BUFFER EXHIBIT

### NOTE:

- 1. No South Buffer required due to preserve.
- 2. Deviation # 7 to not require buffer adjacent to preserve.