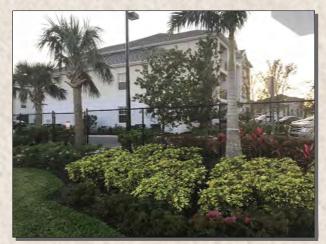

# EAST BUFFER EXHIBIT

### NOTE:

- 1. No South Buffer required due to preserve.
- 2. Deviation # 7 to not require buffer adjacent to preserve.