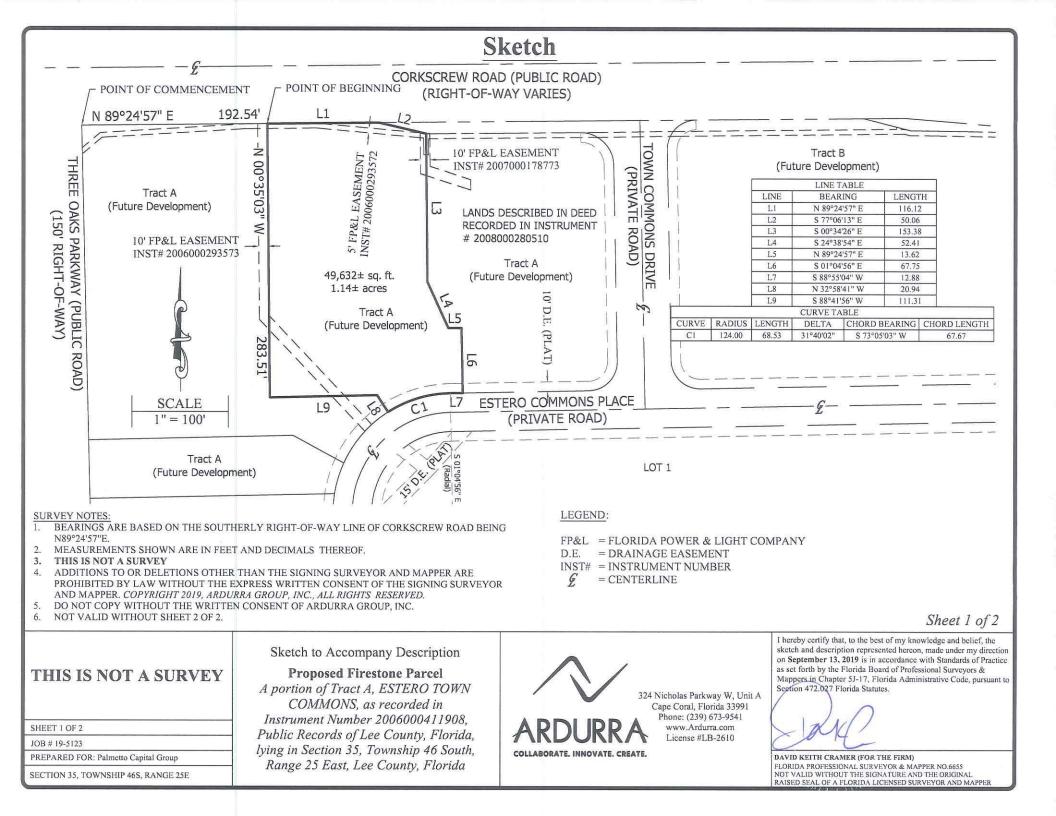

2 for Signature and Seal |
| JOB # 19-5123 PREPARED FOR: Palmetto Capital Group<br>SECTION 35, TOWNSHIP 46S, RANGE 25E | COLLABORATE. INNOVATE. CREATE.                                                                                                                                                                                                                     | DAVID KEITH CRAMER (FOR THE FIRM)<br>FLORIDA PROFESSIONAL SURVEYOR & MAPPER NO.6655<br>NOT VALID WITHOUT THE SIGNATURE AND THE ORIGINAL<br>RAISED SEAL OF A FLORIDA LICENSED SURVEYOR AND MAPPER                                                                                                                                                                                                                                               |