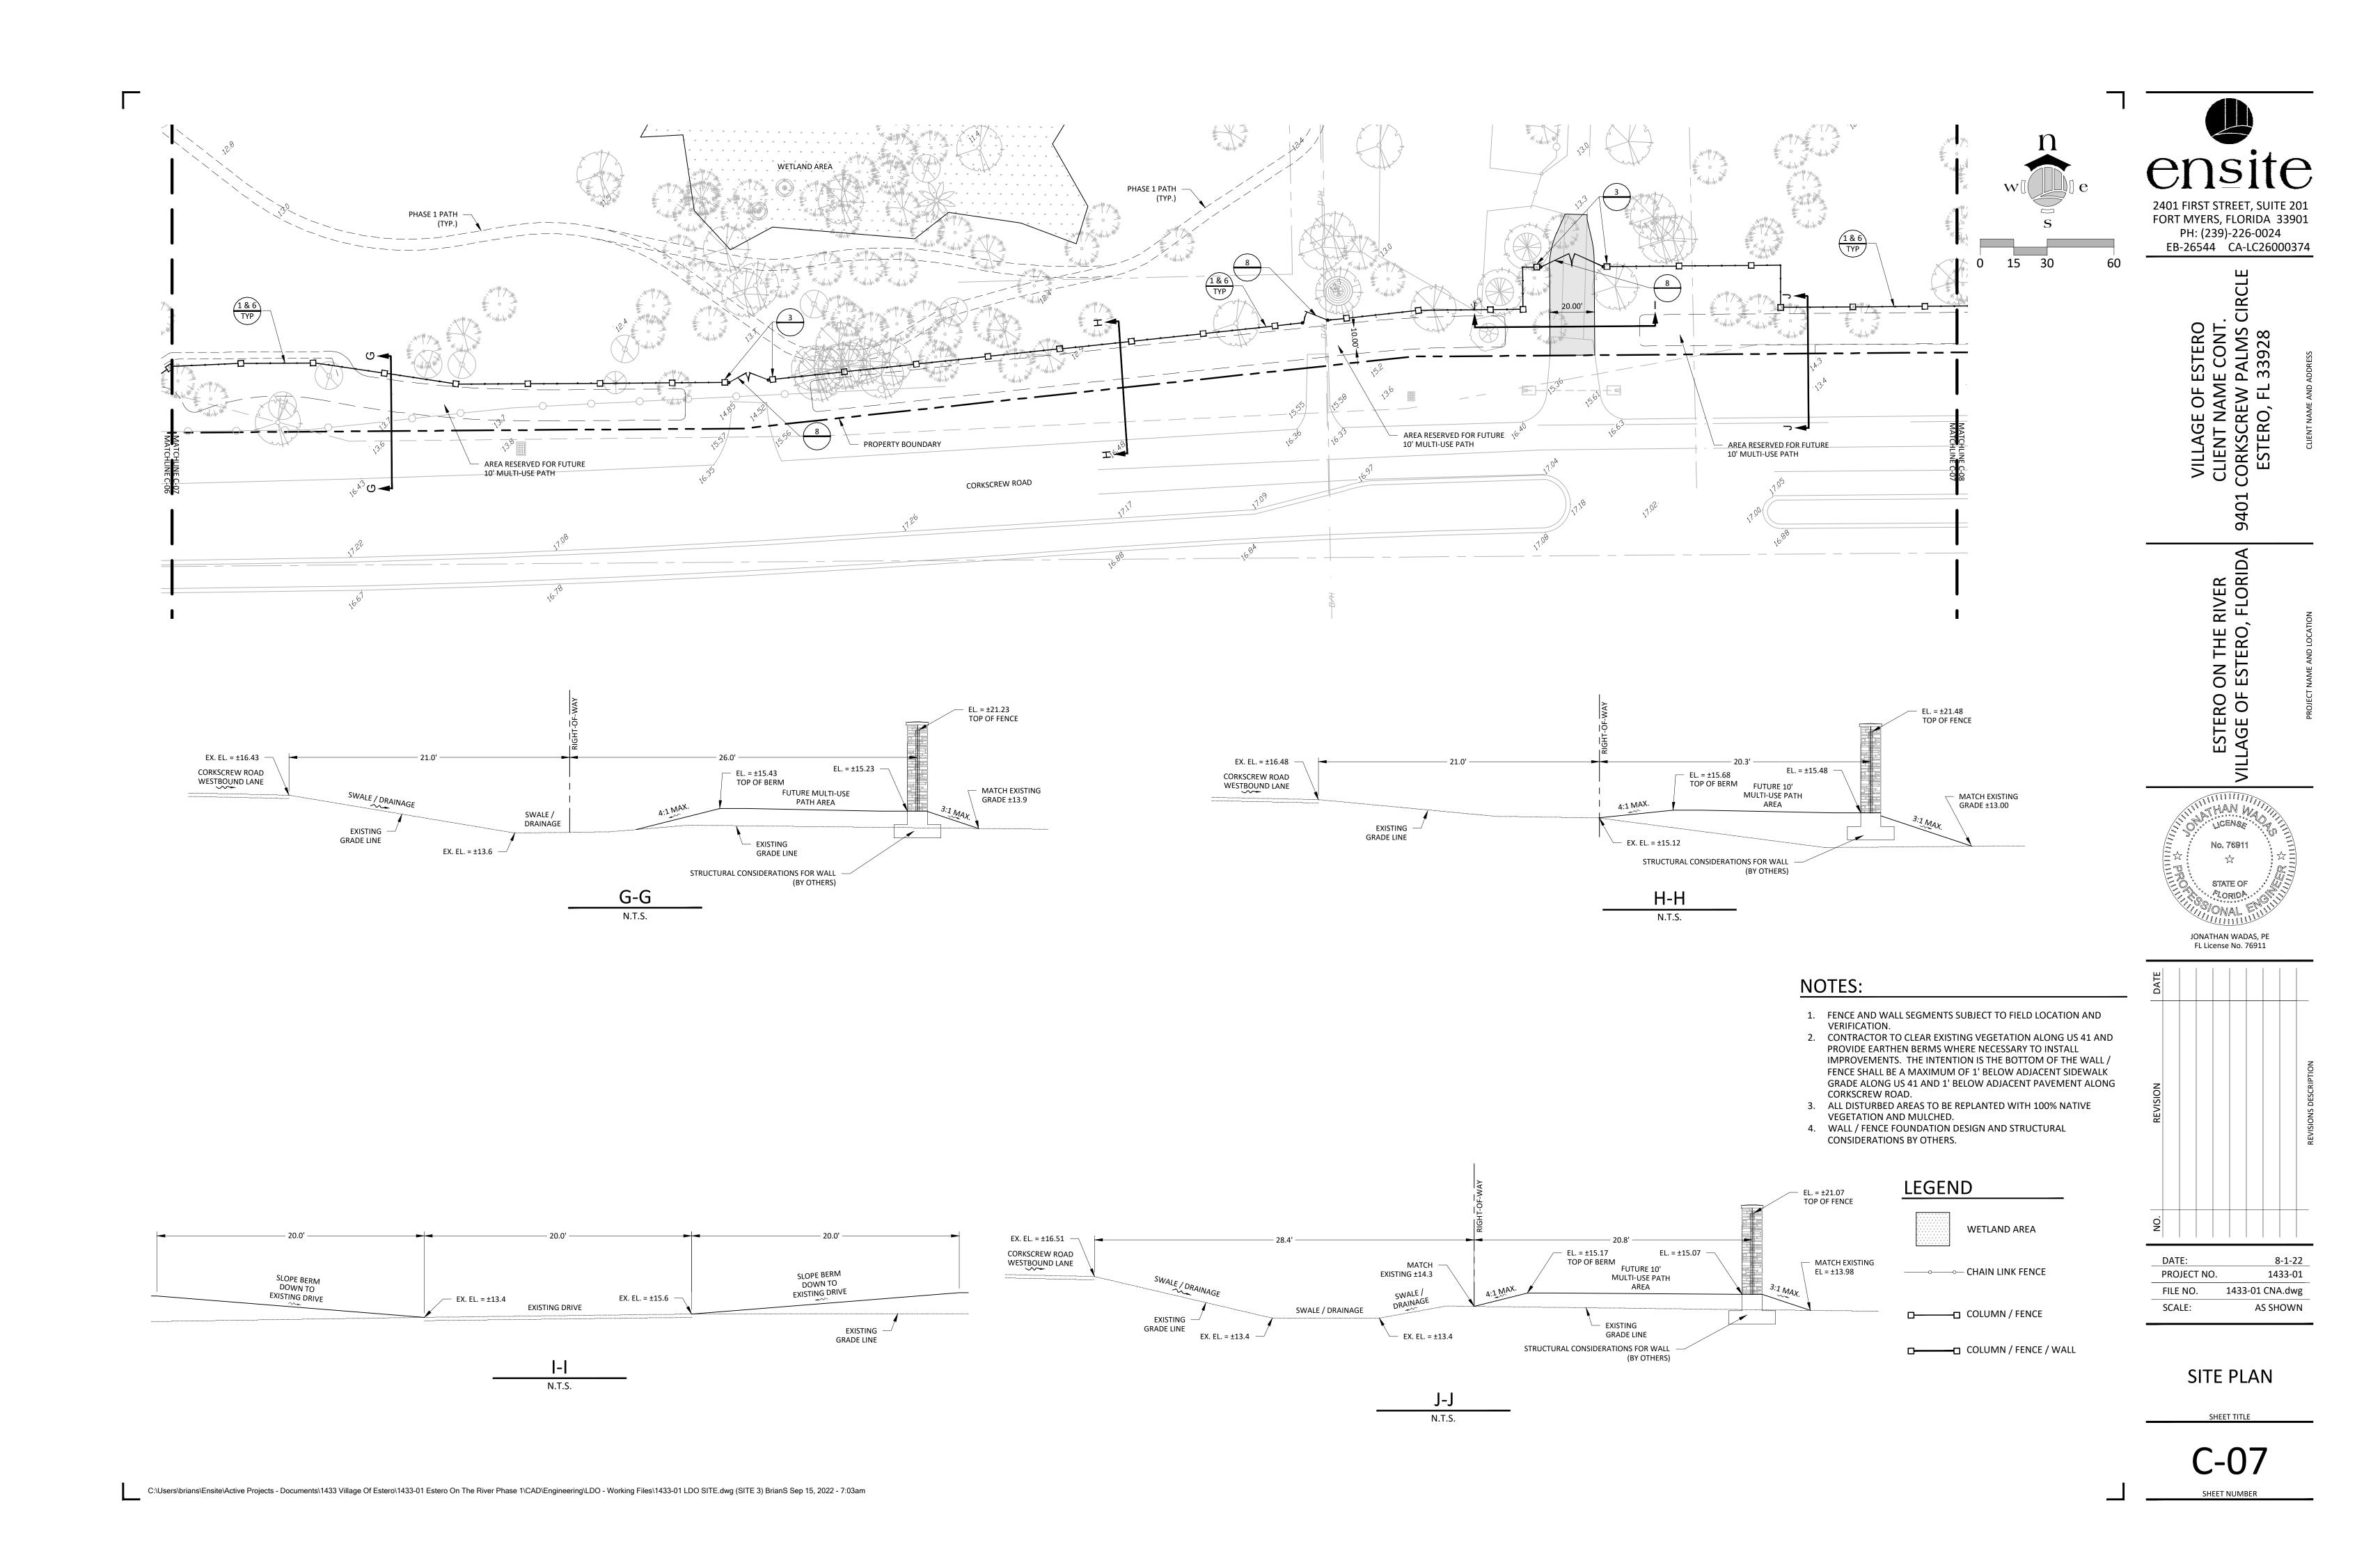

SITE PLAN

SHEET TIT

C-06
SHEET NUMBER

VILLAGE OF ESTERO CLIENT NAME CONT. 9401 CORKSCREW PALMS CIRCLE ESTERO, FL 33928

ESTERO ON THE RIVER VILLAGE OF ESTERO, FLORIDA

| _           |                 |
|-------------|-----------------|
| DATE:       | 8-1-22          |
| PROJECT NO. | 1433-01         |
| FILE NO.    | 1433-01 CNA.dwg |
| SCALE:      | AS SHOWN        |
| 30, LE.     | , .5 5110 111   |

## NOTES:

- FENCE AND WALL SEGMENTS SUBJECT TO FIELD LOCATION AND VERIFICATION.
- 2. CONTRACTOR TO CLEAR EXISTING VEGETATION ALONG US 41 AND PROVIDE EARTHEN BERMS WHERE NECESSARY TO INSTALL IMPROVEMENTS. THE INTENTION IS THE BOTTOM OF THE WALL / FENCE SHALL BE A MAXIMUM OF 1' BELOW ADJACENT SIDEWALK GRADE ALONG US 41 AND 1' BELOW ADJACENT PAVEMENT ALONG CORKSCREW ROAD.
- 3. ALL DISTURBED AREAS TO BE REPLANTED WITH 100% NATIVE VEGETATION AND MULCHED.
- 4. WALL / FENCE FOUNDATION DESIGN AND STRUCTURAL CONSIDERATIONS BY OTHERS.

## LEGEND

WETLAND AREA

□───□ COLUMN / FENCE

□───□ COLUMN / FENCE / WALL