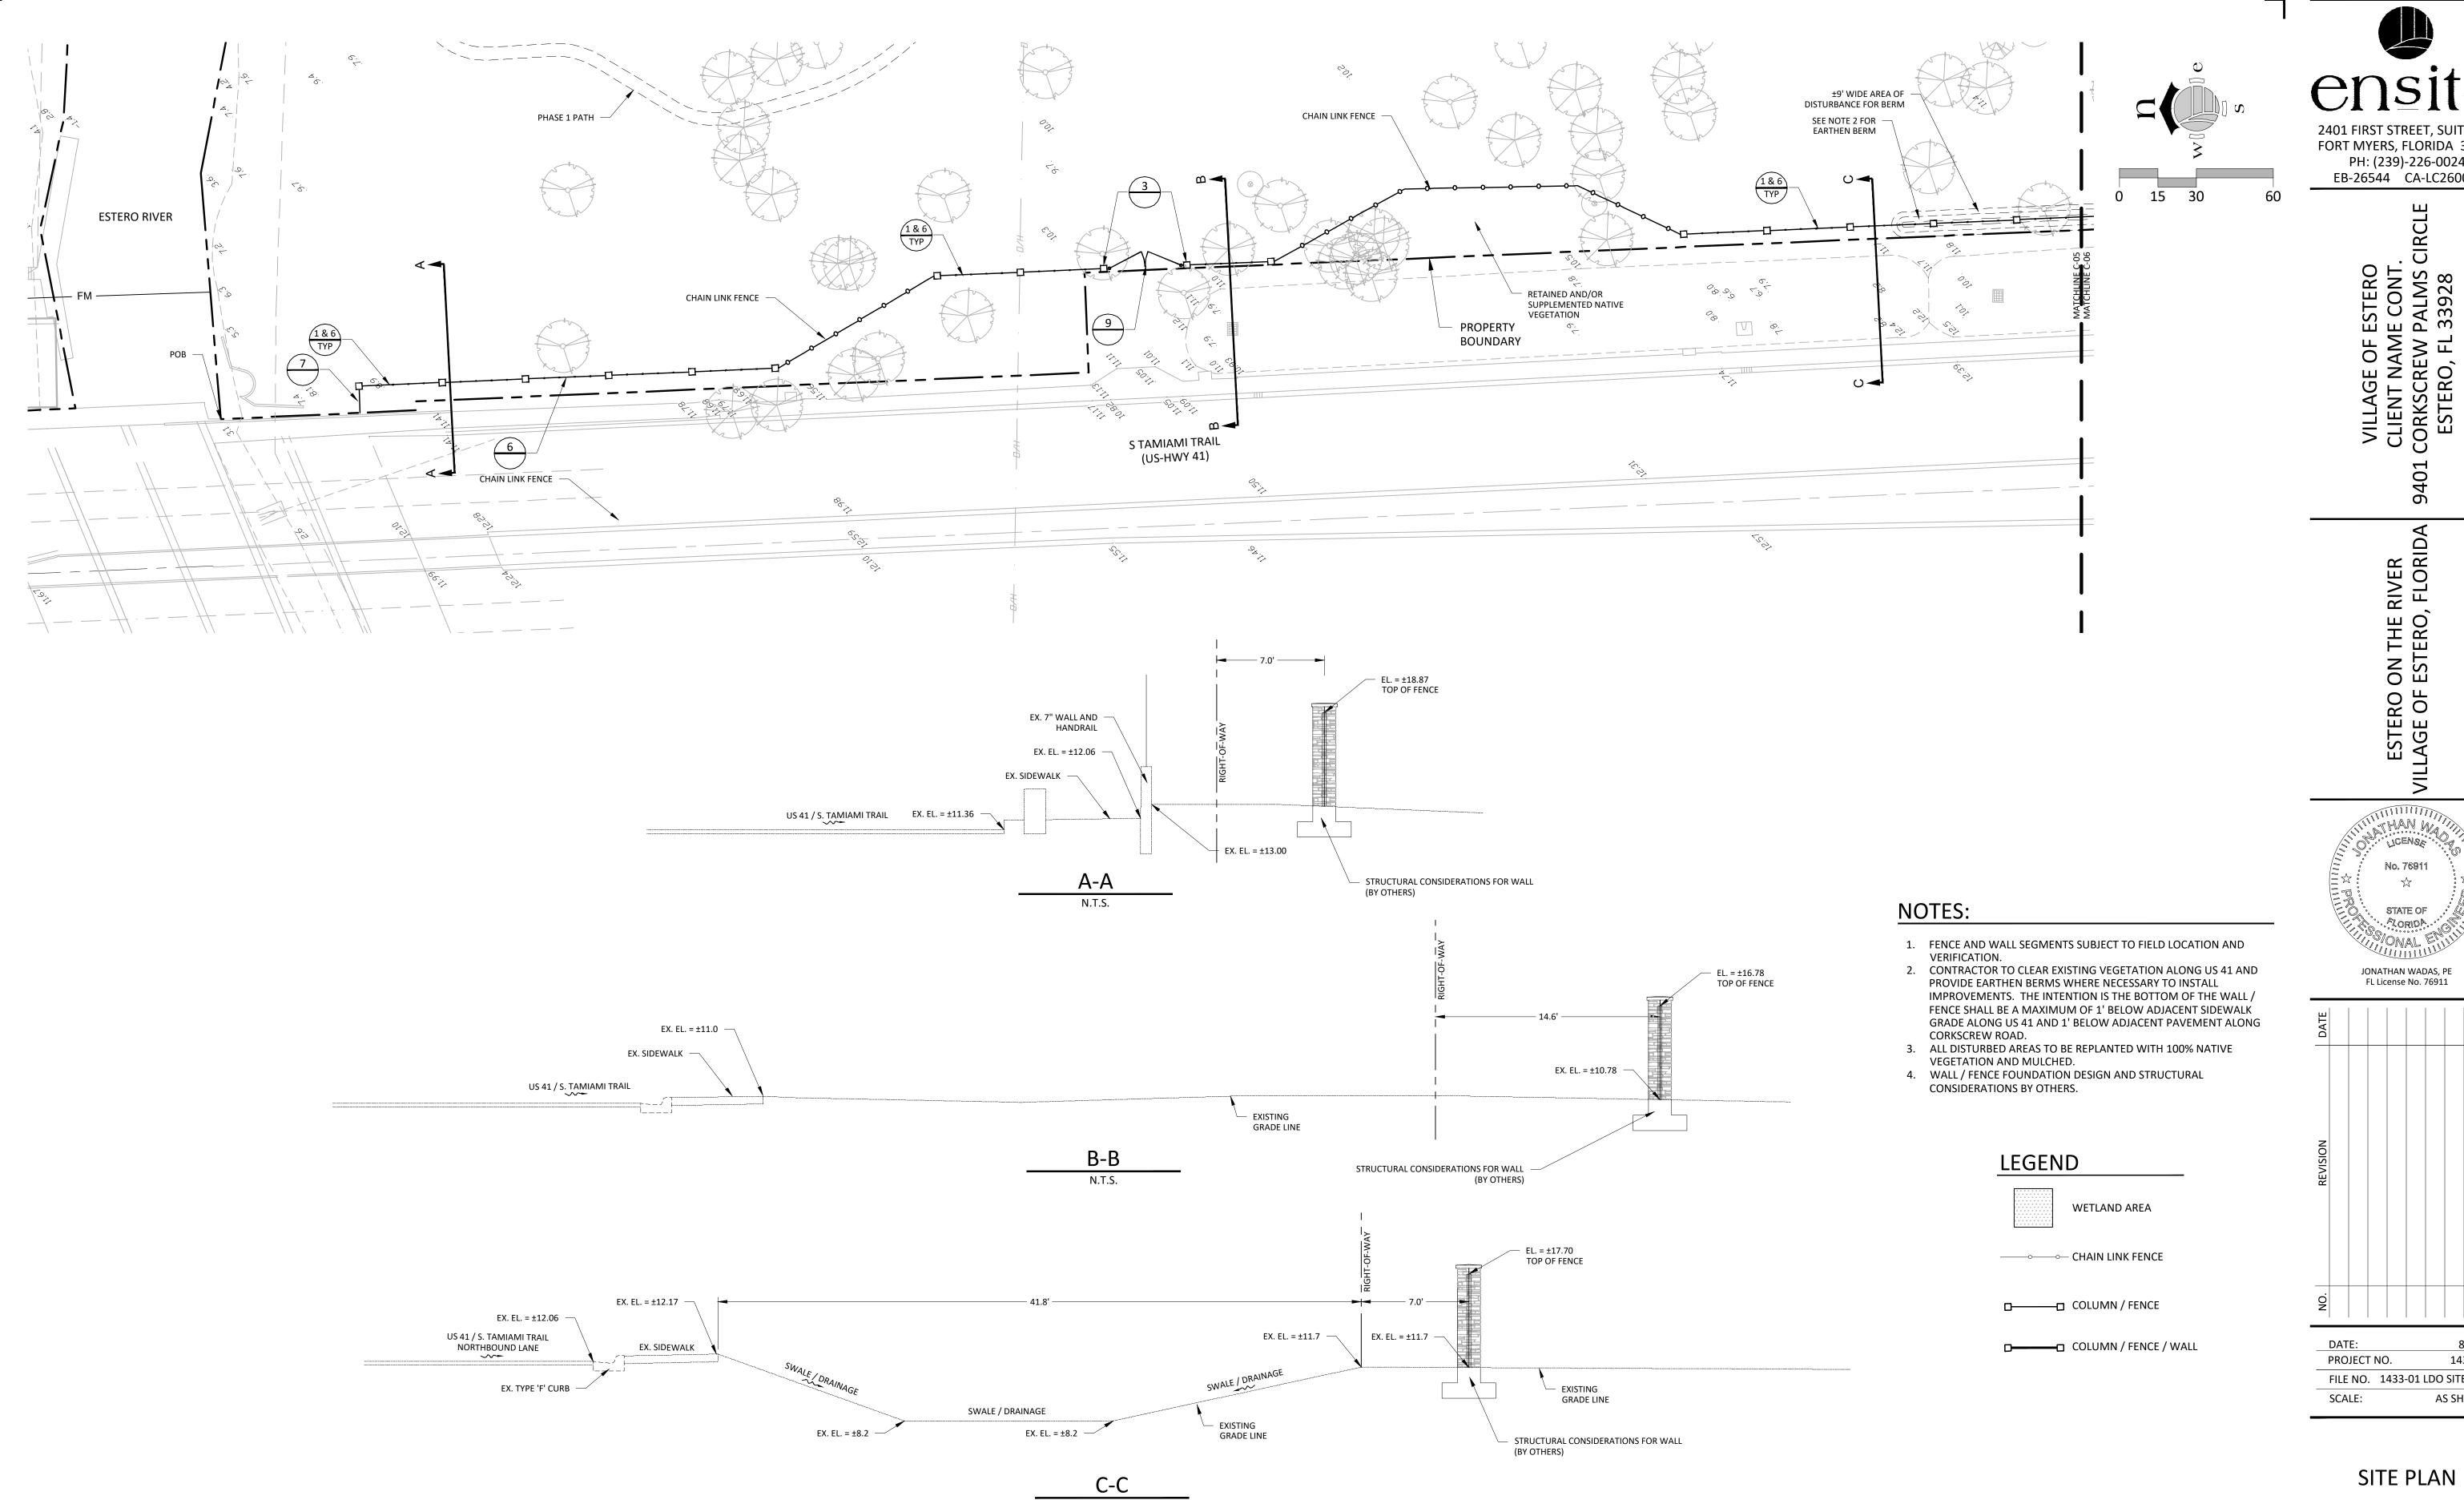

2401 FIRST STREET, SUITE 201 FORT MYERS, FLORIDA 33901 PH: (239)-226-0024 EB-26544 CA-LC26000374

JONATHAN WADAS, PE FL License No. 76911

FILE NO. 1433-01 LDO SITE.dwg AS SHOWN

**NOTES:** 

VERIFICATION.

CORKSCREW ROAD.

VEGETATION AND MULCHED.

CONSIDERATIONS BY OTHERS.

LEGEND

1. FENCE AND WALL SEGMENTS SUBJECT TO FIELD LOCATION AND

3. ALL DISTURBED AREAS TO BE REPLANTED WITH 100% NATIVE

□───□ COLUMN / FENCE

□────□ COLUMN / FENCE / WALL

4. WALL / FENCE FOUNDATION DESIGN AND STRUCTURAL

2. CONTRACTOR TO CLEAR EXISTING VEGETATION ALONG US 41 AND PROVIDE EARTHEN BERMS WHERE NECESSARY TO INSTALL

IMPROVEMENTS. THE INTENTION IS THE BOTTOM OF THE WALL / FENCE SHALL BE A MAXIMUM OF 1' BELOW ADJACENT SIDEWALK GRADE ALONG US 41 AND 1' BELOW ADJACENT PAVEMENT ALONG