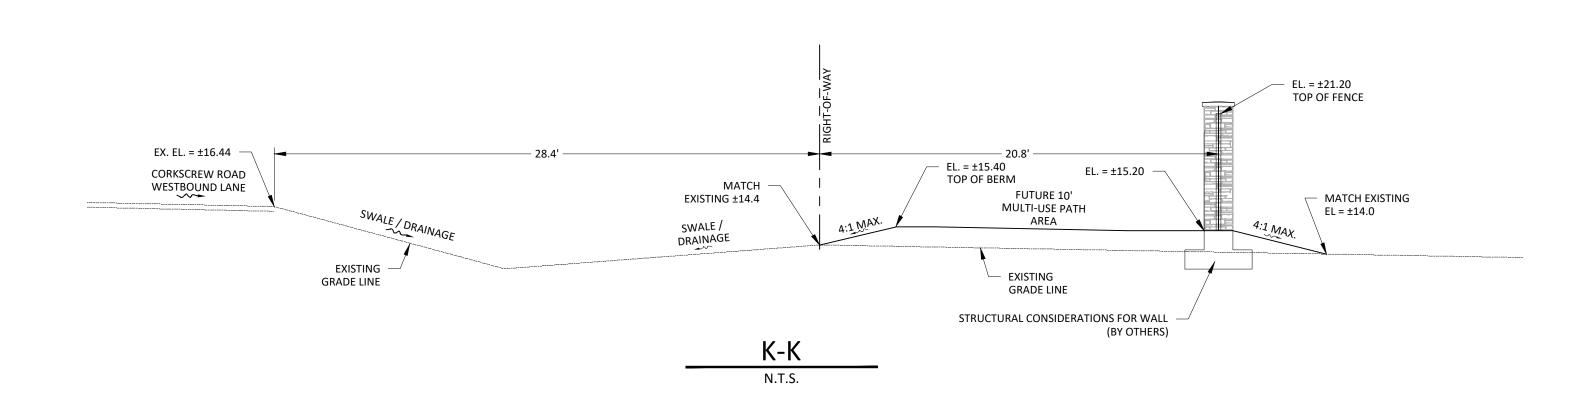

4. WALL / FENCE FOUNDATION DESIGN AND STRUCTURAL

2. CONTRACTOR TO CLEAR EXISTING VEGETATION ALONG US 41 AND PROVIDE EARTHEN BERMS WHERE NECESSARY TO INSTALL

IMPROVEMENTS. THE INTENTION IS THE BOTTOM OF THE WALL / FENCE SHALL BE A MAXIMUM OF 1' BELOW ADJACENT SIDEWALK GRADE ALONG US 41 AND 1' BELOW ADJACENT PAVEMENT ALONG

## NOTES:

- FENCE AND WALL SEGMENTS SUBJECT TO FIELD LOCATION AND VERIFICATION.
- 2. CONTRACTOR TO CLEAR EXISTING VEGETATION ALONG US 41 AND PROVIDE EARTHEN BERMS WHERE NECESSARY TO INSTALL IMPROVEMENTS. THE INTENTION IS THE BOTTOM OF THE WALL / FENCE SHALL BE A MAXIMUM OF 1' BELOW ADJACENT SIDEWALK GRADE ALONG US 41 AND 1' BELOW ADJACENT PAVEMENT ALONG CORKSCREW ROAD.
- 3. ALL DISTURBED AREAS TO BE REPLANTED WITH 100% NATIVE VEGETATION AND MULCHED.
- 4. WALL / FENCE FOUNDATION DESIGN AND STRUCTURAL CONSIDERATIONS BY OTHERS.