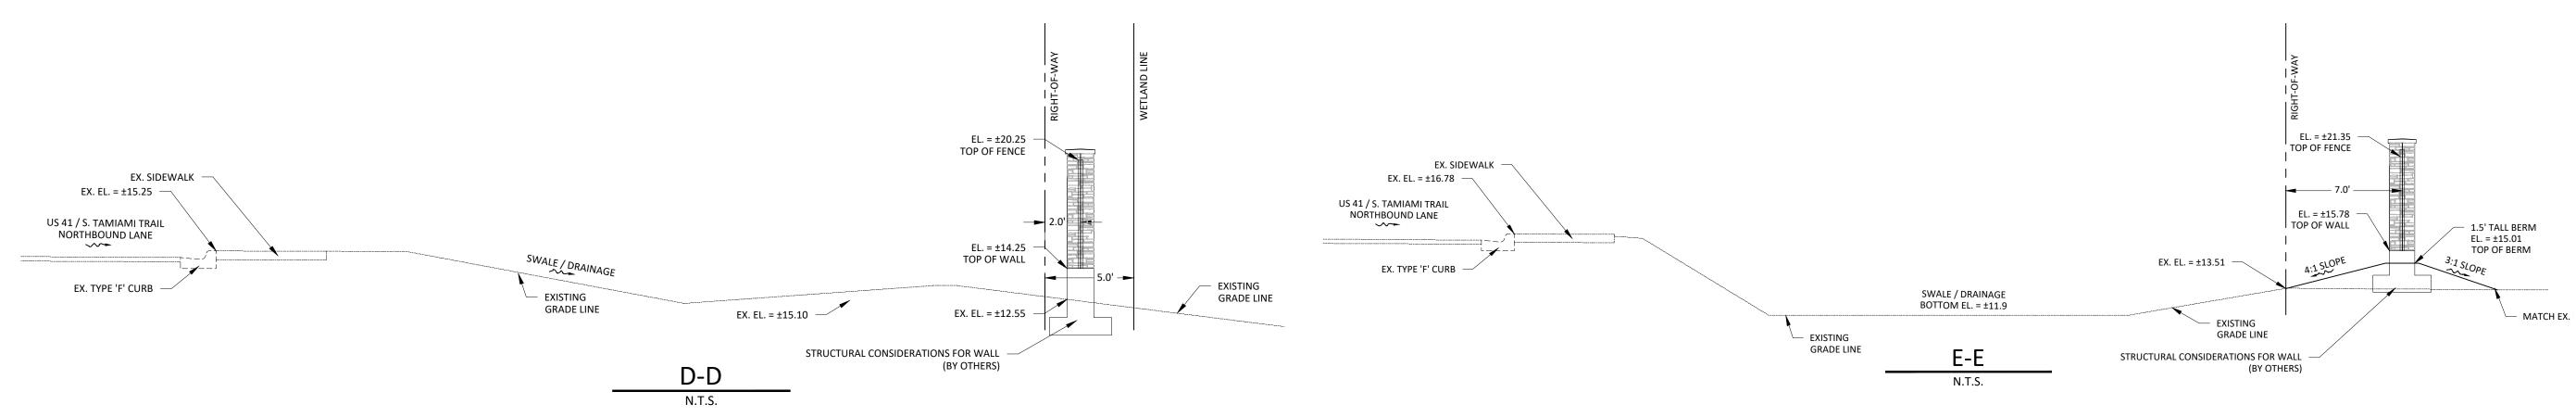

## NOTES:

- FENCE AND WALL SEGMENTS SUBJECT TO FIELD LOCATION AND VERIFICATION.
- 2. CONTRACTOR TO CLEAR EXISTING VEGETATION ALONG US 41 AND PROVIDE EARTHEN BERMS WHERE NECESSARY TO INSTALL IMPROVEMENTS. THE INTENTION IS THE BOTTOM OF THE WALL / FENCE SHALL BE A MAXIMUM OF 1' BELOW ADJACENT SIDEWALK GRADE ALONG US 41 AND 1' BELOW ADJACENT PAVEMENT ALONG CORKSCREW ROAD.
- 3. ALL DISTURBED AREAS TO BE REPLANTED WITH 100% NATIVE VEGETATION AND MULCHED.
- 4. WALL / FENCE FOUNDATION DESIGN AND STRUCTURAL CONSIDERATIONS BY OTHERS.

## LEGEND

WETLAND AREA

□───□ COLUMN / FENCE

□───□ COLUMN / FENCE / WALL