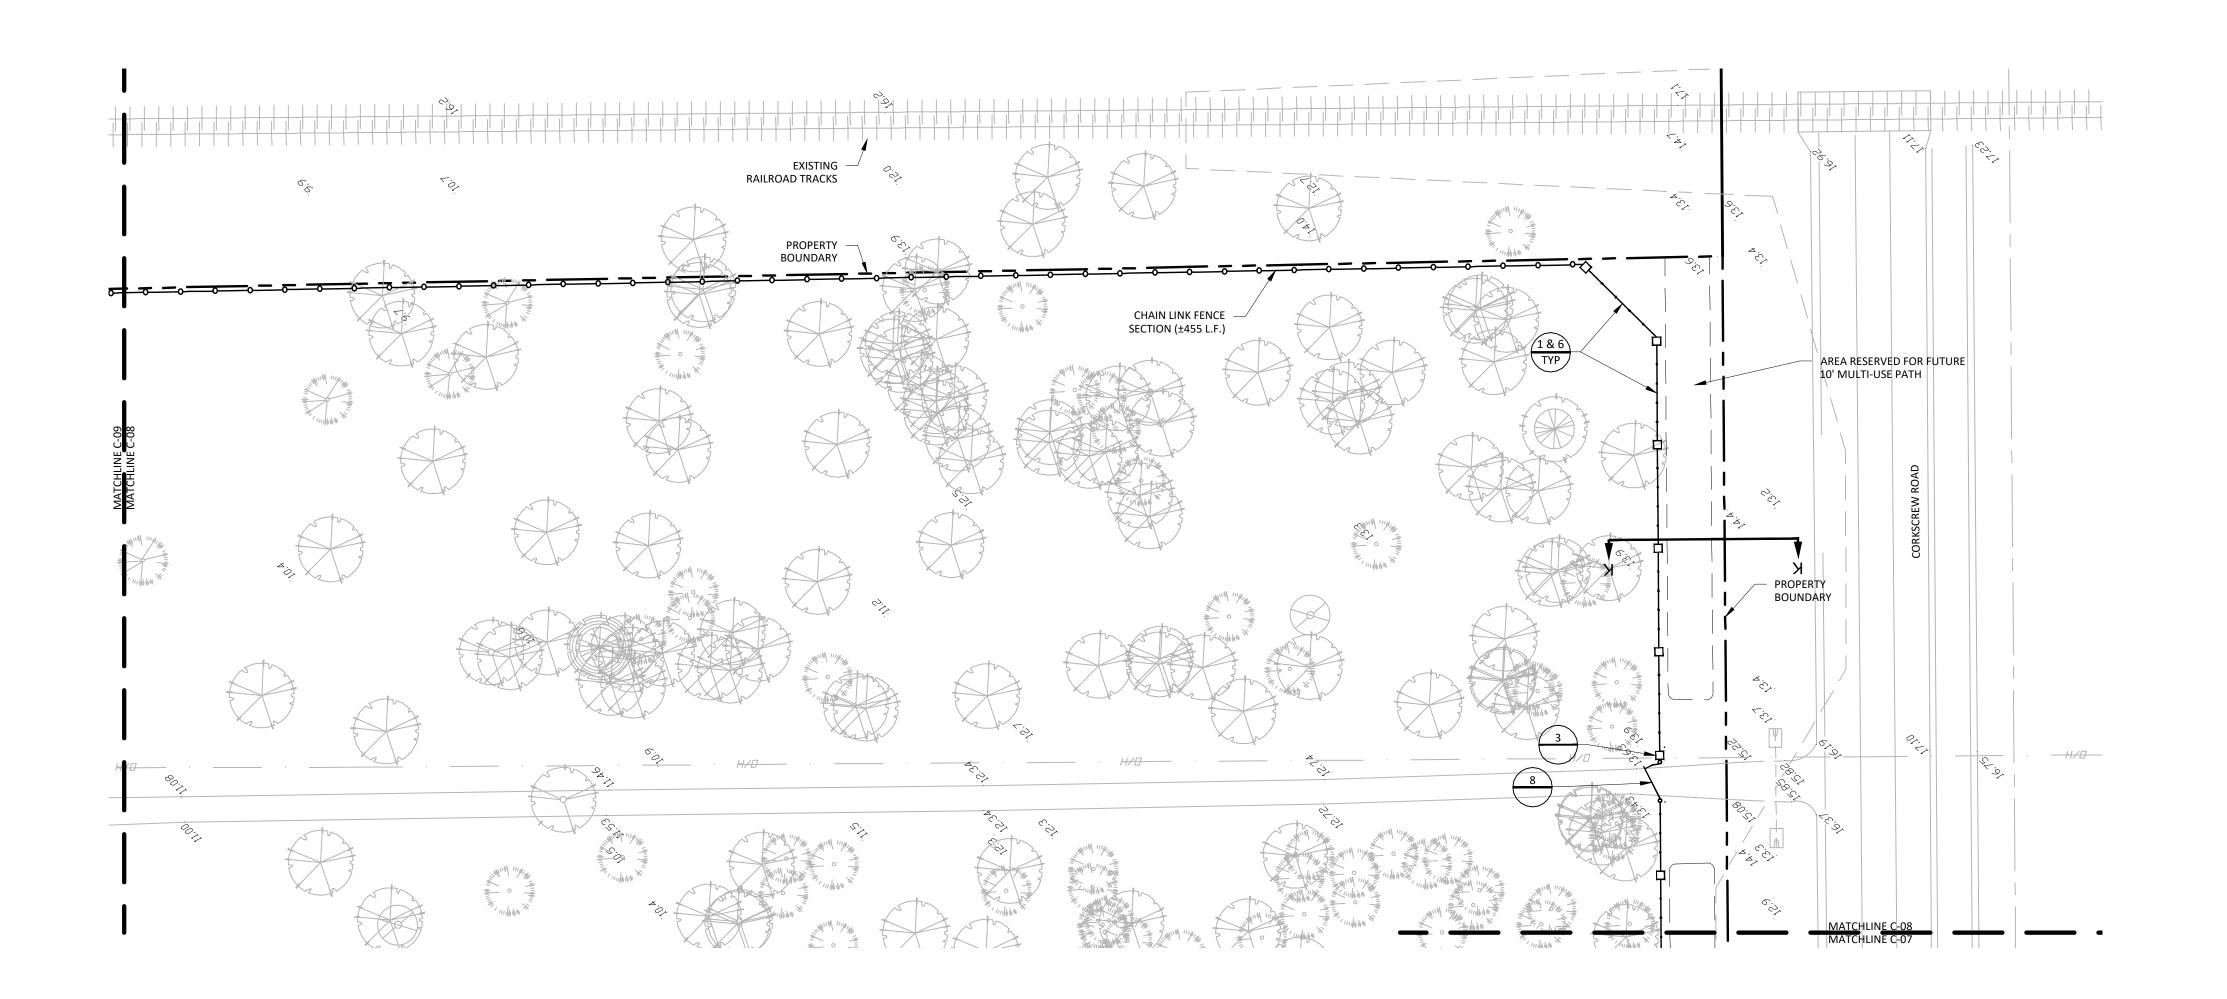

SITE PLAN

C-08

NOTES:

CORKSCREW ROAD.

VEGETATION AND MULCHED.

CONSIDERATIONS BY OTHERS.

 FENCE AND WALL SEGMENTS SUBJECT TO FIELD LOCATION AND VERIFICATION.
 CONTRACTOR TO CLEAR EXISTING VEGETATION ALONG US 41 AND PROVIDE EARTHEN BERMS WHERE NECESSARY TO INSTALL

3. ALL DISTURBED AREAS TO BE REPLANTED WITH 100% NATIVE

4. WALL / FENCE FOUNDATION DESIGN AND STRUCTURAL

LEGEND

IMPROVEMENTS. THE INTENTION IS THE BOTTOM OF THE WALL /

FENCE SHALL BE A MAXIMUM OF 1' BELOW ADJACENT SIDEWALK

GRADE ALONG US 41 AND 1' BELOW ADJACENT PAVEMENT ALONG

WETLAND AREA

──── CHAIN LINK FENCE

□——□ COLUMN / FENCE

COLUMN / FENCE / WALL

VILLAGE OF ESTERO CLIENT NAME CONT. 9401 CORKSCREW PALMS CIRCLE ESTERO, FL 33928

SITE PLAN

SHEET TITI

C-09