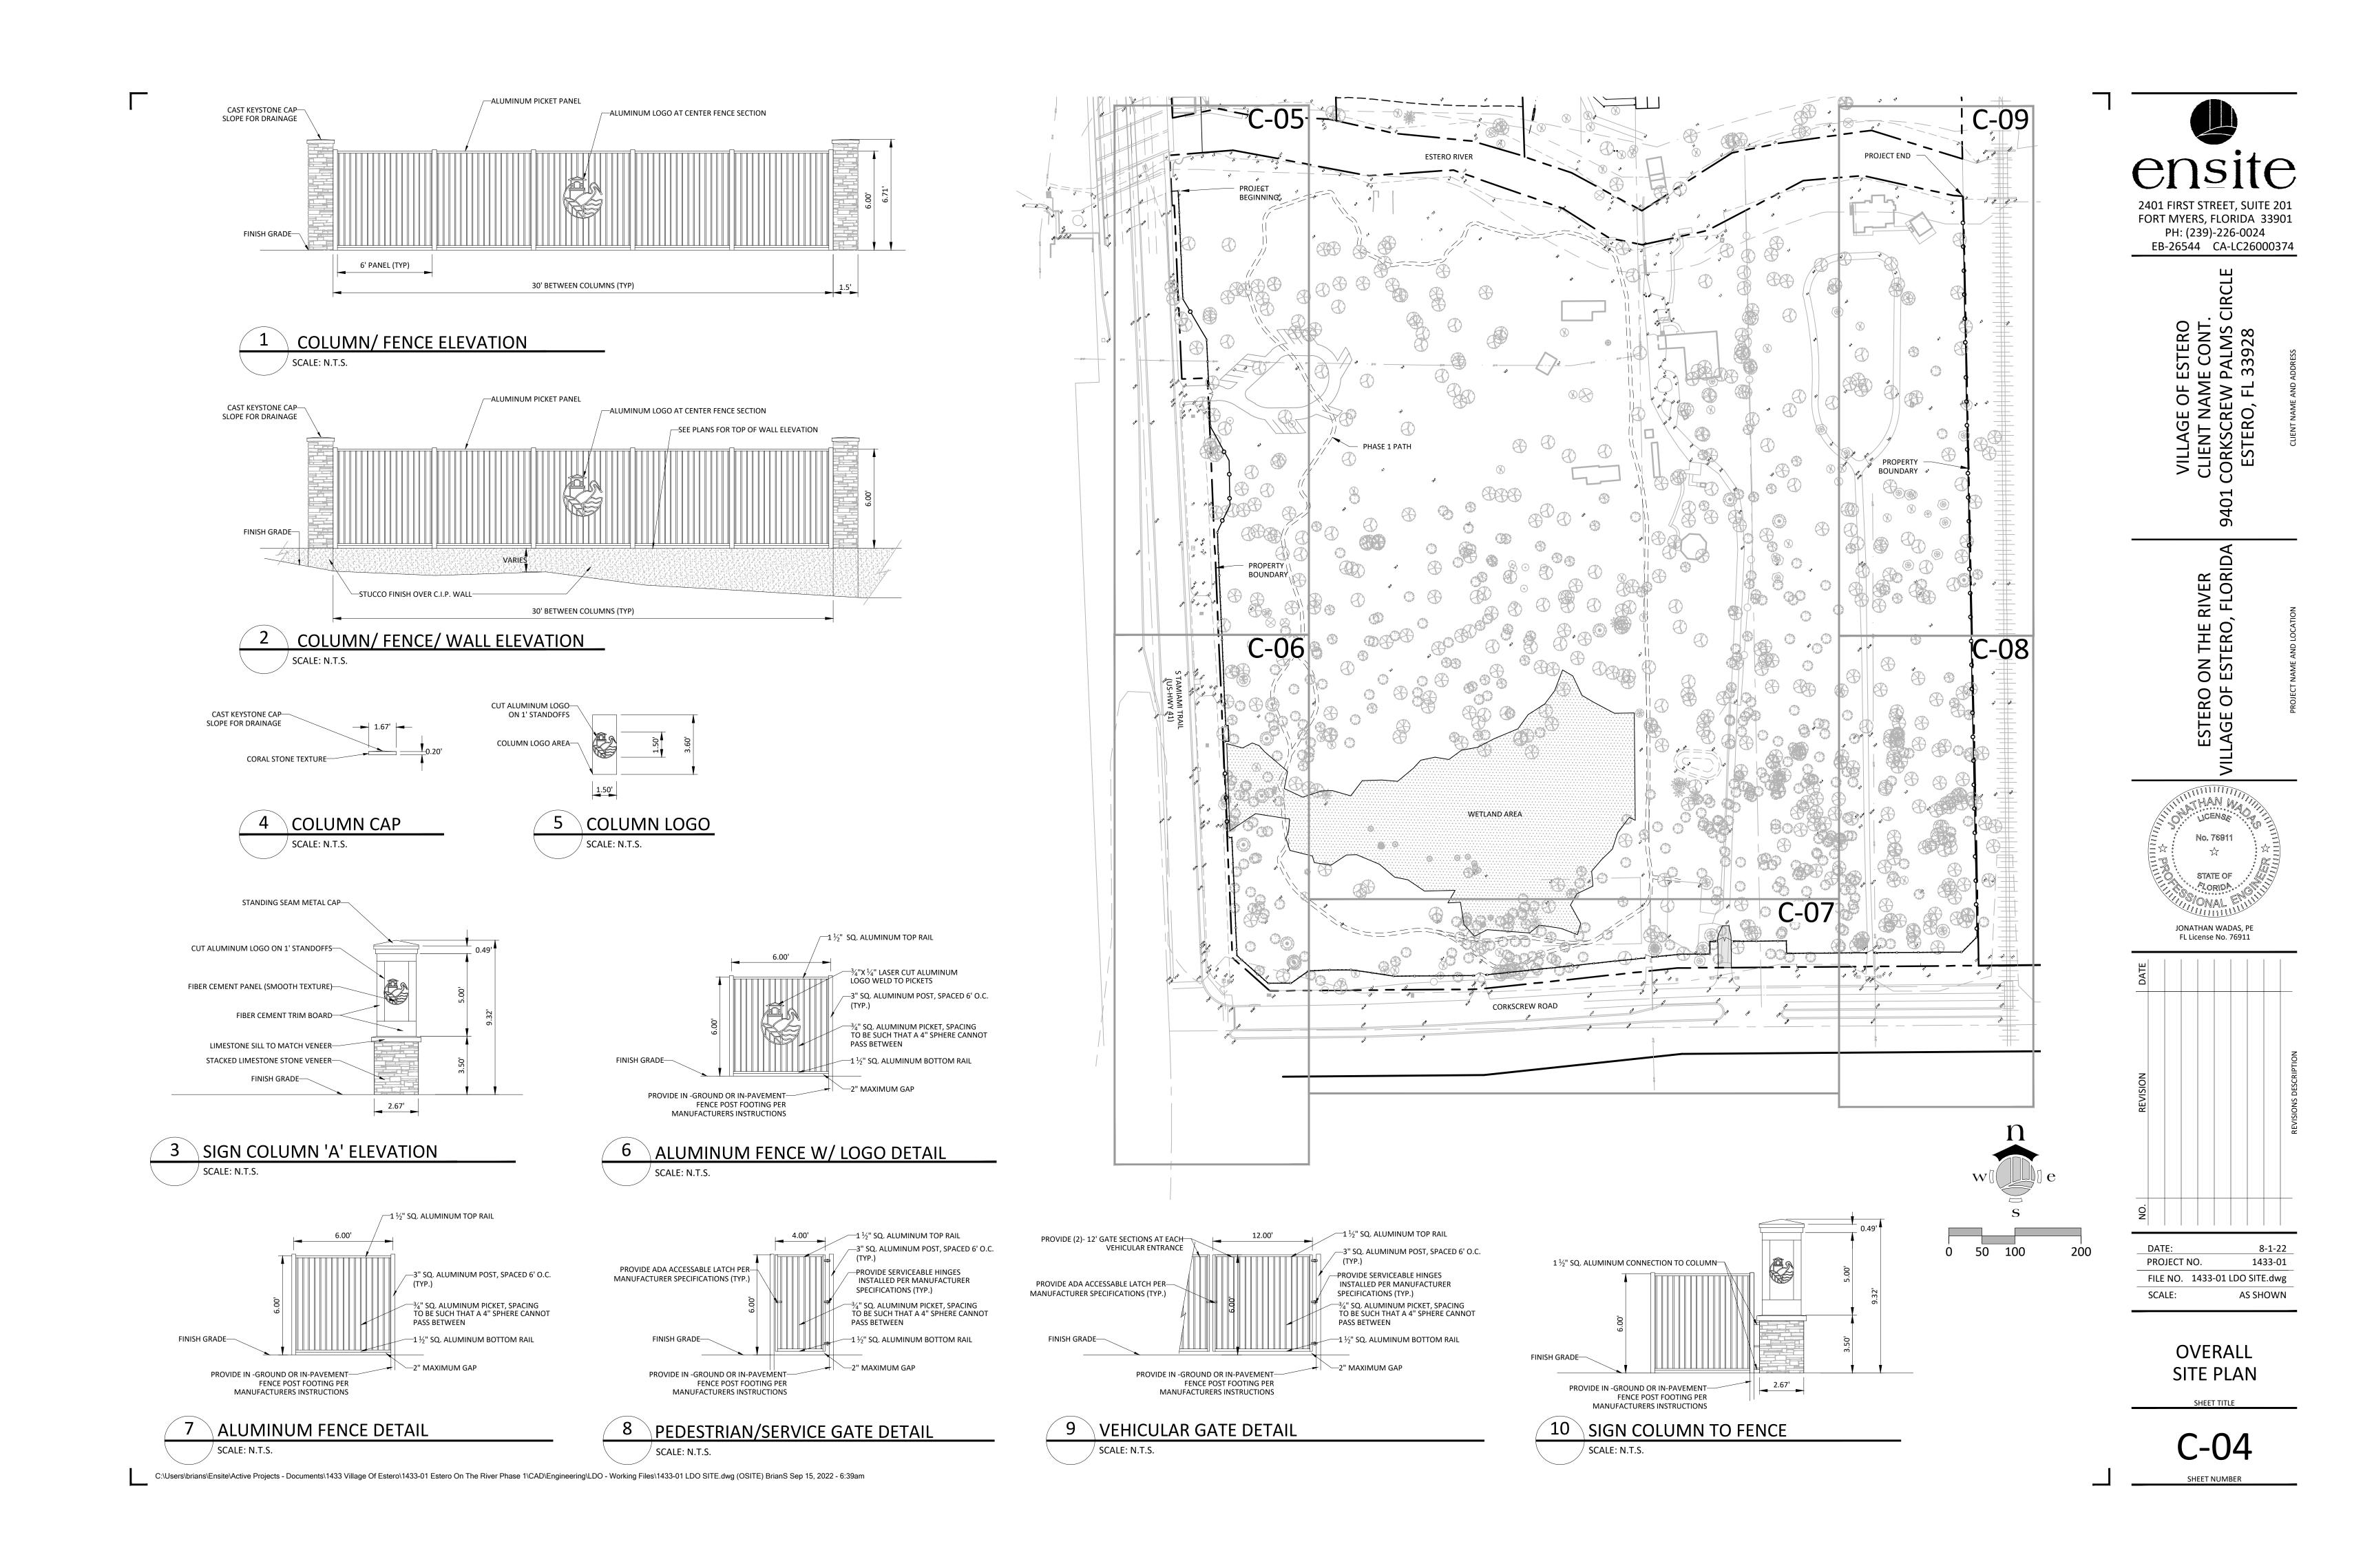

WETLAND AREA

VILLAGE OF ESTERO CLIENT NAME CONT. 9401 CORKSCREW PALMS CIRCLE ESTERO, FL 33928

ESTERO ON THE RIVER
VILLAGE OF ESTERO, FLORIDA 9

| _           |                 |
|-------------|-----------------|
| DATE:       | 8-1-22          |
| PROJECT NO. | 1433-01         |
| FILE NO.    | 1433-01 CNA.dwg |
| SCALE:      | AS SHOWN        |
|             |                 |

SITE PLAN

SHEET TIT

C-06
SHEET NUMBER

VILLAGE OF ESTERO CLIENT NAME CONT. 9401 CORKSCREW PALMS CIRCLE ESTERO, FL 33928

ESTERO ON THE RIVER VILLAGE OF ESTERO, FLORIDA

| _           |                 |
|-------------|-----------------|
| DATE:       | 8-1-22          |
| PROJECT NO. | 1433-01         |
| FILE NO.    | 1433-01 CNA.dwg |
| SCALE:      | AS SHOWN        |
| 30, LE.     | , .5 5110 111   |