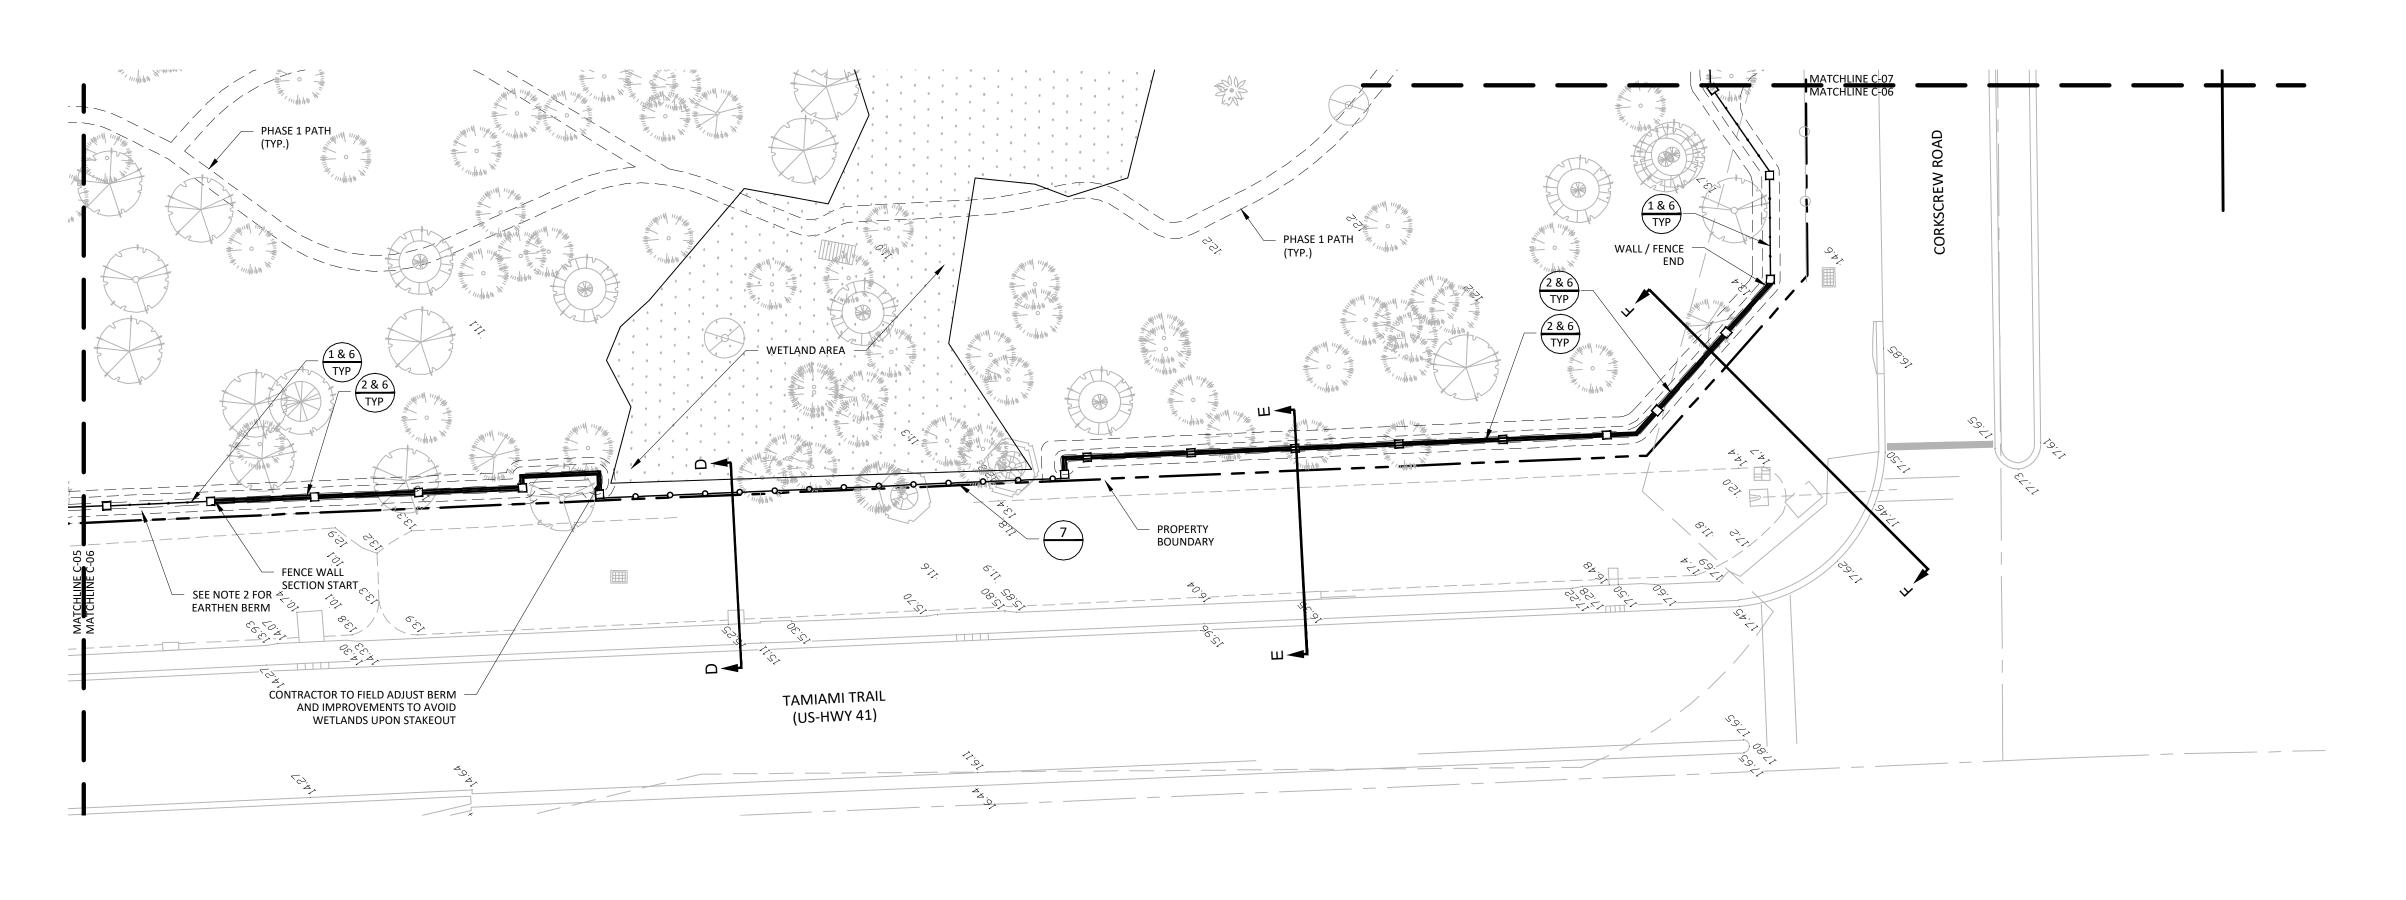

WETLAND AREA

VILLAGE OF ESTERO CLIENT NAME CONT. 9401 CORKSCREW PALMS CIRCLE ESTERO, FL 33928

ESTERO ON THE RIVER
VILLAGE OF ESTERO, FLORIDA 9

| _           |                 |
|-------------|-----------------|
| DATE:       | 8-1-22          |
| PROJECT NO. | 1433-01         |
| FILE NO.    | 1433-01 CNA.dwg |
| SCALE:      | AS SHOWN        |
|             |                 |

SITE PLAN

SHEET TIT

C-06
SHEET NUMBER

VILLAGE OF ESTERO CLIENT NAME CONT. 9401 CORKSCREW PALMS CIRCLE ESTERO, FL 33928

ESTERO ON THE RIVER VILLAGE OF ESTERO, FLORIDA

| _           |                 |
|-------------|-----------------|
| DATE:       | 8-1-22          |
| PROJECT NO. | 1433-01         |
| FILE NO.    | 1433-01 CNA.dwg |
| SCALE:      | AS SHOWN        |
| 30, LE.     | , .5 5110 111   |

## NOTES:

- FENCE AND WALL SEGMENTS SUBJECT TO FIELD LOCATION AND VERIFICATION.
- 2. CONTRACTOR TO CLEAR EXISTING VEGETATION ALONG US 41 AND PROVIDE EARTHEN BERMS WHERE NECESSARY TO INSTALL IMPROVEMENTS. THE INTENTION IS THE BOTTOM OF THE WALL / FENCE SHALL BE A MAXIMUM OF 1' BELOW ADJACENT SIDEWALK GRADE ALONG US 41 AND 1' BELOW ADJACENT PAVEMENT ALONG CORKSCREW ROAD.
- 3. ALL DISTURBED AREAS TO BE REPLANTED WITH 100% NATIVE VEGETATION AND MULCHED.
- 4. WALL / FENCE FOUNDATION DESIGN AND STRUCTURAL CONSIDERATIONS BY OTHERS.

## LEGEND

WETLAND AREA

□───□ COLUMN / FENCE

□───□ COLUMN / FENCE / WALL