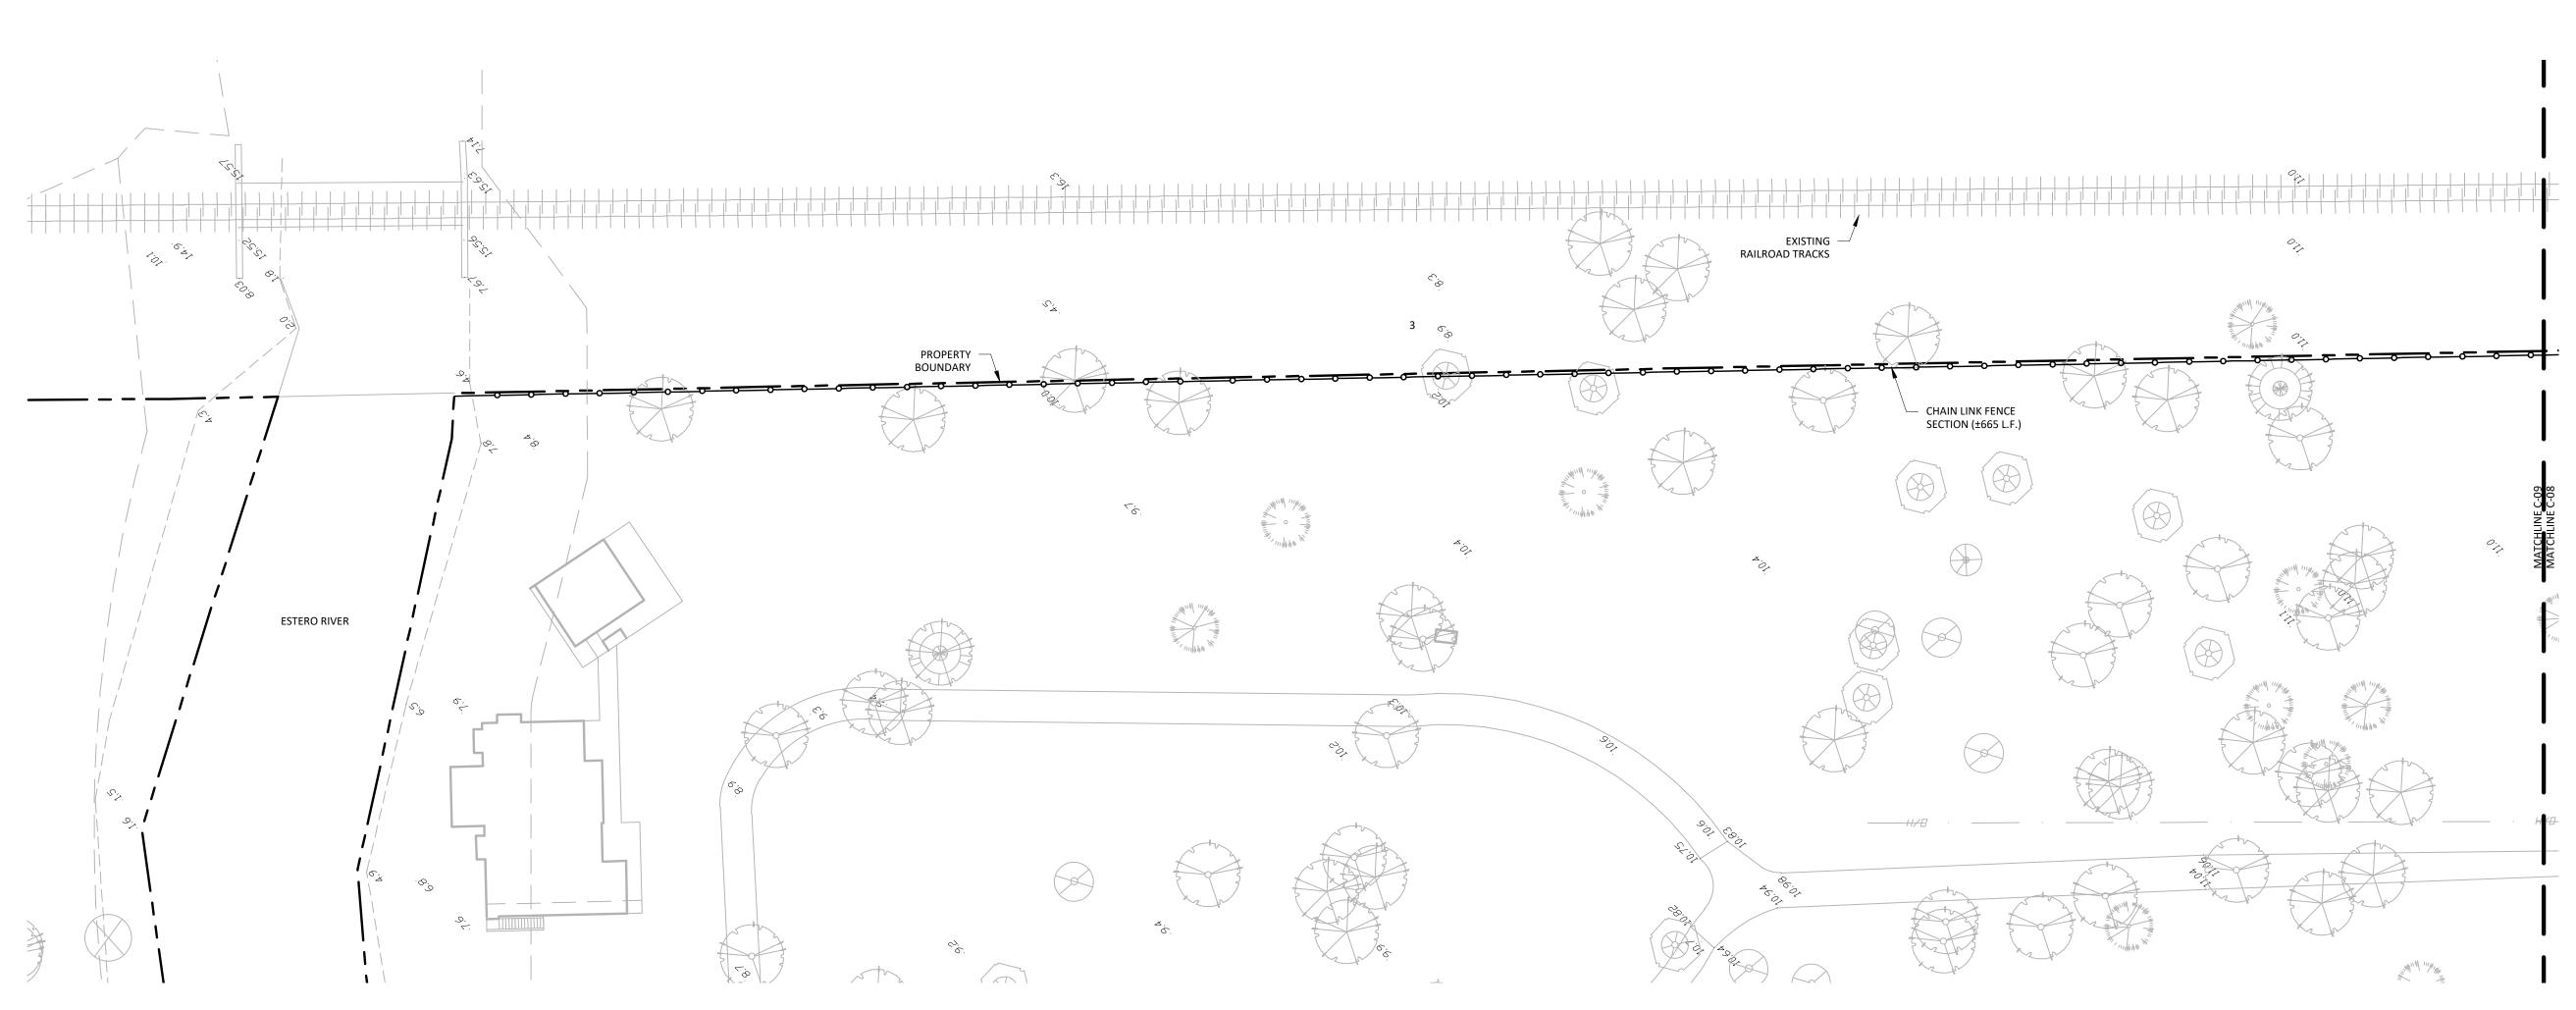

SITE PLAN

SHEET TIT

C-06
SHEET NUMBER

VILLAGE OF ESTERO CLIENT NAME CONT. 9401 CORKSCREW PALMS CIRCLE ESTERO, FL 33928

ESTERO ON THE RIVER VILLAGE OF ESTERO, FLORIDA

| _           |                 |
|-------------|-----------------|
| DATE:       | 8-1-22          |
| PROJECT NO. | 1433-01         |
| FILE NO.    | 1433-01 CNA.dwg |
| SCALE:      | AS SHOWN        |
| 30, LE.     | , .5 5110 111   |

SITE PLAN

C-08

NOTES:

CORKSCREW ROAD.

VEGETATION AND MULCHED.

CONSIDERATIONS BY OTHERS.

 FENCE AND WALL SEGMENTS SUBJECT TO FIELD LOCATION AND VERIFICATION.
 CONTRACTOR TO CLEAR EXISTING VEGETATION ALONG US 41 AND PROVIDE EARTHEN BERMS WHERE NECESSARY TO INSTALL

3. ALL DISTURBED AREAS TO BE REPLANTED WITH 100% NATIVE

4. WALL / FENCE FOUNDATION DESIGN AND STRUCTURAL

LEGEND

IMPROVEMENTS. THE INTENTION IS THE BOTTOM OF THE WALL /

FENCE SHALL BE A MAXIMUM OF 1' BELOW ADJACENT SIDEWALK

GRADE ALONG US 41 AND 1' BELOW ADJACENT PAVEMENT ALONG

WETLAND AREA

──── CHAIN LINK FENCE

□——□ COLUMN / FENCE

COLUMN / FENCE / WALL

VILLAGE OF ESTERO CLIENT NAME CONT. 9401 CORKSCREW PALMS CIRCLE ESTERO, FL 33928

## NOTES:

- FENCE AND WALL SEGMENTS SUBJECT TO FIELD LOCATION AND VERIFICATION.
- 2. CONTRACTOR TO CLEAR EXISTING VEGETATION ALONG US 41 AND PROVIDE EARTHEN BERMS WHERE NECESSARY TO INSTALL IMPROVEMENTS. THE INTENTION IS THE BOTTOM OF THE WALL / FENCE SHALL BE A MAXIMUM OF 1' BELOW ADJACENT SIDEWALK GRADE ALONG US 41 AND 1' BELOW ADJACENT PAVEMENT ALONG CORKSCREW ROAD.
- 3. ALL DISTURBED AREAS TO BE REPLANTED WITH 100% NATIVE VEGETATION AND MULCHED.
- 4. WALL / FENCE FOUNDATION DESIGN AND STRUCTURAL CONSIDERATIONS BY OTHERS.

## LEGEND

WETLAND AREA

□───□ COLUMN / FENCE

□───□ COLUMN / FENCE / WALL