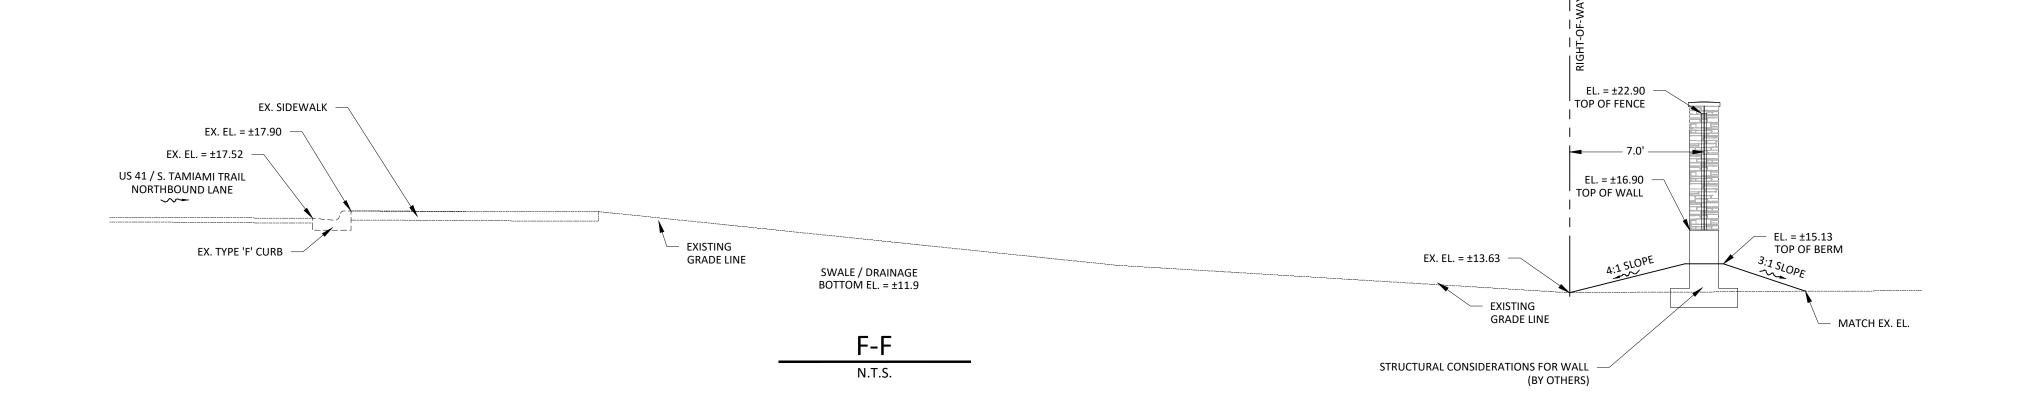

## NOTES:

- FENCE AND WALL SEGMENTS SUBJECT TO FIELD LOCATION AND VERIFICATION.
- 2. CONTRACTOR TO CLEAR EXISTING VEGETATION ALONG US 41 AND PROVIDE EARTHEN BERMS WHERE NECESSARY TO INSTALL IMPROVEMENTS. THE INTENTION IS THE BOTTOM OF THE WALL / FENCE SHALL BE A MAXIMUM OF 1' BELOW ADJACENT SIDEWALK GRADE ALONG US 41 AND 1' BELOW ADJACENT PAVEMENT ALONG CORKSCREW ROAD.
- 3. ALL DISTURBED AREAS TO BE REPLANTED WITH 100% NATIVE VEGETATION AND MULCHED.
- 4. WALL / FENCE FOUNDATION DESIGN AND STRUCTURAL CONSIDERATIONS BY OTHERS.

## LEGEND

WETLAND AREA

□───□ COLUMN / FENCE

□───□ COLUMN / FENCE / WALL